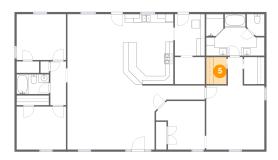

#### Floor 1 - Cl

Dimensions: 4'11" x 6'7"

Area: 32 sq. ft

Counted as living area: Yes

6 Floor 1 - Bath

Dimensions: 14'1" x 10'1"

**Area:** 117 sq. ft

Counted as living area: Yes