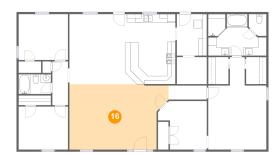

### Floor 1 - Living Room

Dimensions: 24'1" x 15'10"

Area: 348 sq. ft

Counted as living area: Yes