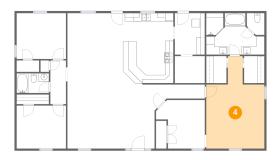

#### Floor 1 - Cl

Dimensions: 4'11" x 6'7"

Area: 32 sq. ft

Counted as living area: Yes

6 Floor 1 - Bath

Dimensions: 14'1" x 10'1"

**Area:** 117 sq. ft

Counted as living area: Yes