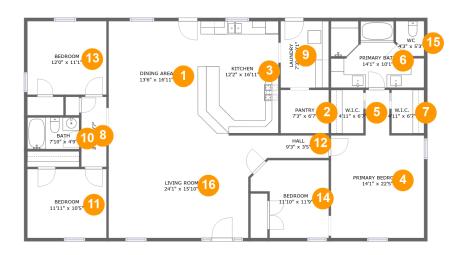

#### **Room dimensions**

Floor 1 Total sqft: 2065 Living area: 2065

| #  |             | Dimensions     | sqft       | Counted as living area |
|----|-------------|----------------|------------|------------------------|
| 1  | Dining Room | 13'6" x 16'11" | 233 sq. ft | Yes                    |
| 2  | Pantry      | 7'3" x 6'7"    | 48 sq. ft  | Yes                    |
| 3  | Kitchen     | 12'2" x 16'11" | 203 sq. ft | Yes                    |
| 4  | Bedroom     | 14'1" x 22'5"  | 244 sq. ft | Yes                    |
| 5  | CI          | 4'11" x 6'7"   | 32 sq. ft  | Yes                    |
| 6  | Bath        | 14'1" x 10'1"  | 117 sq. ft | Yes                    |
| 7  | CI          | 4'11" x 6'7"   | 32 sq. ft  | Yes                    |
| 8  | Hall        | 3'9" x 10'7"   | 40 sq. ft  | Yes                    |
| 9  | Utility     | 7'3" x 10'1"   | 73 sq. ft  | Yes                    |
| 10 | Bath        | 7'10" x 4'9"   | 38 sq. ft  | Yes                    |
| 11 | Bedroom     | 11'11" x 10'5" | 125 sq. ft | Yes                    |

| #  |             | Dimensions     | sqft       | Counted as living area |
|----|-------------|----------------|------------|------------------------|
| 12 | Hall        | 9'3" x 3'5"    | 32 sq. ft  | Yes                    |
| 13 | Bedroom     | 12'0" x 11'1"  | 133 sq. ft | Yes                    |
| 14 | Bedroom     | 11'10" x 11'9" | 115 sq. ft | Yes                    |
| 15 | Bath        | 4'3" x 5'3"    | 20 sq. ft  | Yes                    |
| 16 | Living Room | 24'1" x 15'10" | 348 sq. ft | Yes                    |