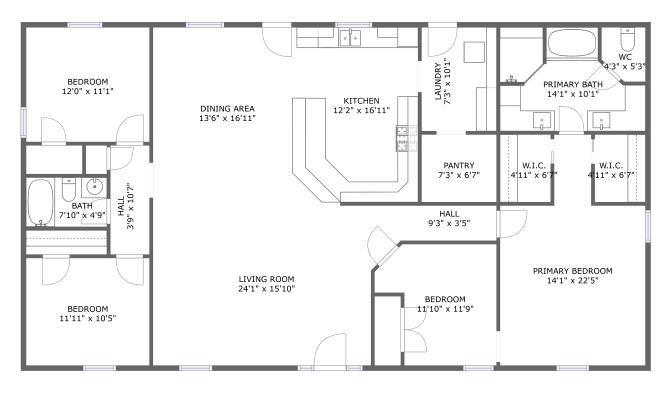

#### **Room dimensions**

Floor 1 Total sqft: 2065 Living area: 2065

| #  |             | Dimensions     | sqft       | Counted as living area |
|----|-------------|----------------|------------|------------------------|
| 1  | Dining Room | 13'6" x 16'11" | 233 sq. ft | Yes                    |
| 2  | Pantry      | 7'3" x 6'7"    | 48 sq. ft  | Yes                    |
| 3  | Kitchen     | 12'2" x 16'11" | 203 sq. ft | Yes                    |
| 4  | Bedroom     | 14'1" x 22'5"  | 244 sq. ft | Yes                    |
| 5  | CI          | 4'11" x 6'7"   | 32 sq. ft  | Yes                    |
| 6  | Bath        | 14'1" x 10'1"  | 117 sq. ft | Yes                    |
| 7  | CI          | 4'11" x 6'7"   | 32 sq. ft  | Yes                    |
| 8  | Hall        | 3'9" x 10'7"   | 40 sq. ft  | Yes                    |
| 9  | Utility     | 7'3" x 10'1"   | 73 sq. ft  | Yes                    |
| 10 | Bath        | 7'10" x 4'9"   | 38 sq. ft  | Yes                    |
| 11 | Bedroom     | 11'11" x 10'5" | 125 sq. ft | Yes                    |

| #  |             | Dimensions     | sqft       | Counted as living area |
|----|-------------|----------------|------------|------------------------|
| 12 | Hall        | 9'3" x 3'5"    | 32 sq. ft  | Yes                    |
| 13 | Bedroom     | 12'0" x 11'1"  | 133 sq. ft | Yes                    |
| 14 | Bedroom     | 11'10" x 11'9" | 115 sq. ft | Yes                    |
| 15 | Bath        | 4'3" x 5'3"    | 20 sq. ft  | Yes                    |
| 16 | Living Room | 24'1" x 15'10" | 348 sq. ft | Yes                    |