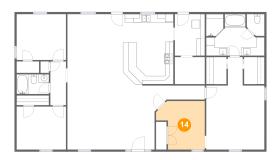

#### 4 Floor 1 - Bedroom

Dimensions: 11'10" x 11'9"

Area: 115 sq. ft

Counted as living area: Yes

**Dimensions:** 4'3" x 5'3"

Area: 20 sq. ft

Counted as living area: Yes

Heated: Yes Finished: Yes Enclosed: Yes Contiguous: Yes Permitted: Yes Wet space: Yes Addition: No Conversion: No