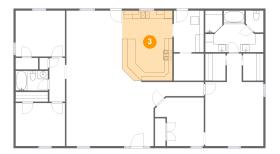

#### Floor 1 - Cl

Dimensions: 4'11" x 6'7"

Area: 32 sq. ft

Counted as living area: Yes

6 Floor 1 - Bath

Dimensions: 14'1" x 10'1"

**Area:** 117 sq. ft

Counted as living area: Yes