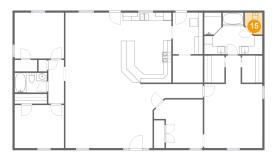

#### 4 Floor 1 - Bedroom

Dimensions: 11'10" x 11'9"

Area: 115 sq. ft

Counted as living area: Yes

**Dimensions:** 4'3" x 5'3"

Area: 20 sq. ft

Counted as living area: Yes

Heated: Yes Finished: Yes Enclosed: Yes Contiguous: Yes Permitted: Yes Wet space: Yes Addition: No Conversion: No

### Floor 1 - Living Room

Dimensions: 24'1" x 15'10"

Area: 348 sq. ft

Counted as living area: Yes