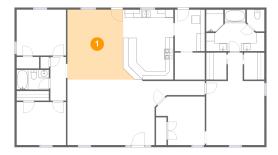

### Floor 1 - Dining Room

**Dimensions:** 13'6" x 16'11"

**Area:** 233 sq. ft

Counted as living area: Yes

Heated: Yes Finished: Yes Enclosed: Yes Contiguous: Yes Permitted: Yes Wet space: No Addition: No Conversion: No