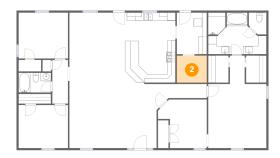

#### 4 Floor 1 - Bedroom

Dimensions: 14'1" x 22'5"

Area: 244 sq. ft

Counted as living area: Yes

Heated: Yes Finished: Yes Enclosed: Yes Contiguous: Yes Permitted: Yes Wet space: No Addition: No Conversion: No