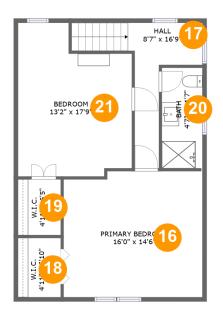

### **Room dimensions**

Floor 3 Total sqft: 724 Living area: 724

| #  |                 | Dimensions    | sqft       | Counted as living area |
|----|-----------------|---------------|------------|------------------------|
| 16 | Primary Bedroom | 16'0" x 14'6" | 229 sq. ft | Yes                    |
| 17 | Hall            | 8'7" x 16'9"  | 95 sq. ft  | Yes                    |
| 18 | W.I.C.          | 4'11" x 6'10" | 34 sq. ft  | Yes                    |
| 19 | W.I.C.          | 4'11" x 6'5"  | 32 sq. ft  | Yes                    |
| 20 | Bath            | 4'7" x 11'7"  | 53 sq. ft  | Yes                    |
| 21 | Bedroom         | 13'2" x 17'9" | 204 sq. ft | Yes                    |

## Floor 3 - Primary Bedroom

**Dimensions:** 16'0" x 14'6"

Area: 229 sq. ft

Counted as living area: Yes

Heated: Yes Finished: Yes Enclosed: Yes Contiguous: Yes Permitted: Yes Wet space: No Addition: No Conversion: No

## Floor 3 - Hall

**Dimensions:** 8'7" x 16'9"

Area: 95 sq. ft

Counted as living area: Yes

<sup>18</sup> Floor 3 - W.I.C.

**Dimensions**: 4'11" x 6'10"

Area: 34 sq. ft

Counted as living area: Yes

Heated: Yes Finished: Yes Enclosed: Yes Contiguous: Yes Permitted: Yes Wet space: No Addition: No Conversion: No

Floor 3 - W.I.C.

Dimensions: 4'11" x 6'5"

Area: 32 sq. ft

Counted as living area: Yes

Heated: Yes Finished: Yes Enclosed: Yes Contiguous: Yes Permitted: Yes Wet space: No Addition: No Conversion: No

Floor 3 - Bath

Dimensions: 4'7" x 11'7"

Area: 53 sq. ft

Counted as living area: Yes

### Floor 3 - Bedroom

**Dimensions:** 13'2" x 17'9"

**Area:** 204 sq. ft

Counted as living area: Yes