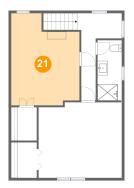

## 21

### Floor 3 - Bedroom

**Dimensions:** 13'2" x 17'9"

**Area:** 204 sq. ft

Counted as living area: Yes