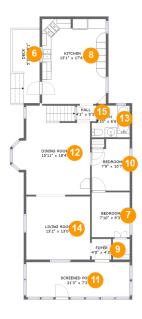

### **Room dimensions**

Floor 2 Total sqft: 1251 Living area: 994

| #  |                | Dimensions     | sqft       | Counted as living area |
|----|----------------|----------------|------------|------------------------|
| 6  | Deck           | 5'7" x 15'1"   | 86 sq. ft  | No                     |
| 7  | Bedroom        | 7'10" x 9'3"   | 72 sq. ft  | Yes                    |
| 8  | Kitchen        | 13'1" x 17'6"  | 228 sq. ft | Yes                    |
| 9  | Foyer          | 4'0" x 4'3"    | 17 sq. ft  | Yes                    |
| 10 | Bedroom        | 7'9" x 10'7"   | 77 sq. ft  | Yes                    |
| 11 | Screened Porch | 21'3" x 7'2"   | 153 sq. ft | No                     |
| 12 | Dining Room    | 15'11" x 18'4" | 243 sq. ft | Yes                    |
| 13 | Bath           | 7'10" x 6'6"   | 46 sq. ft  | Yes                    |
| 14 | Living Room    | 13'2" x 13'0"  | 170 sq. ft | Yes                    |
| 15 | Hall           | 4'1" x 3'3"    | 13 sq. ft  | Yes                    |

## 6 Floor 2 - Deck

**Dimensions:** 5'7" x 15'1"

Area: 86 sq. ft

Counted as living area: No

Heated: No Finished: Yes Enclosed: No Contiguous: Yes Permitted: Yes Wet space: No Addition: No Conversion: No

### Floor 2 - Bedroom

**Dimensions:** 7'10" x 9'3"

Area: 72 sq. ft

Counted as living area: Yes

Heated: Yes Finished: Yes Enclosed: Yes Contiguous: Yes Permitted: Yes Wet space: No Addition: No Conversion: No

### Floor 2 - Kitchen

Dimensions: 13'1" x 17'6"

Area: 228 sq. ft

Counted as living area: Yes

# Floor 2 - Foyer

Dimensions: 4'0" x 4'3" Area: 17 sq. ft

Counted as living area: Yes

Heated: Yes Finished: Yes Enclosed: Yes Contiguous: Yes Permitted: Yes Wet space: No Addition: No Conversion: No

### Floor 2 - Bedroom

**Dimensions:** 7'9" x 10'7"

Area: 77 sq. ft

Counted as living area: Yes

Heated: Yes Finished: Yes Enclosed: Yes Contiguous: Yes Permitted: Yes Wet space: No Addition: No Conversion: No

### Floor 2 - Screened Porch

**Dimensions:** 21'3" x 7'2"

Area: 153 sq. ft

Counted as living area: No

# 12 Floor 2 - Dining Room

Dimensions: 15'11" x 18'4"

**Area:** 243 sq. ft

Counted as living area: Yes

Heated: Yes Finished: Yes Enclosed: Yes Contiguous: Yes Permitted: Yes Wet space: No Addition: No Conversion: No

## Floor 2 - Bath

**Dimensions**: 7'10" x 6'6"

Area: 46 sq. ft

Counted as living area: Yes

Heated: Yes Finished: Yes Enclosed: Yes Contiguous: Yes Permitted: Yes Wet space: Yes Addition: No Conversion: No

# Floor 2 - Living Room

Dimensions: 13'2" x 13'0"

Area: 170 sq. ft

Counted as living area: Yes

## <sup>15</sup> Floor 2 - Hall

Dimensions: 4'1" x 3'3"

Area: 13 sq. ft

Counted as living area: Yes

Heated: Yes Finished: Yes Enclosed: Yes Contiguous: Yes Permitted: Yes Wet space: No Addition: No Conversion: No