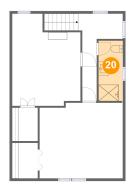

Heated: Yes Finished: Yes Enclosed: Yes Contiguous: Yes Permitted: Yes Wet space: No Addition: No Conversion: No

Floor 3 - W.I.C.

Dimensions: 4'11" x 6'5"

Area: 32 sq. ft

Counted as living area: Yes

Heated: Yes Finished: Yes Enclosed: Yes Contiguous: Yes Permitted: Yes Wet space: No Addition: No Conversion: No

Floor 3 - Bath

Dimensions: 4'7" x 11'7"

Area: 53 sq. ft

Counted as living area: Yes