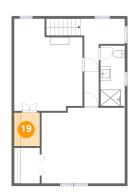

## Floor 3 - Hall

**Dimensions:** 8'7" x 16'9"

Area: 95 sq. ft

Counted as living area: Yes

<sup>18</sup> Floor 3 - W.I.C.

**Dimensions**: 4'11" x 6'10"

Area: 34 sq. ft

Counted as living area: Yes