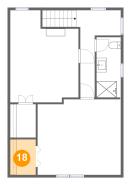

### 5 Floor 1 - Room

Dimensions: 13'2" x 17'6"

Area: 229 sq. ft

Counted as living area: No

Heated: Yes Finished: Yes Enclosed: Yes

Enclosed: Yes Contiguous: No Permitted: Yes Wet space: No Addition: No Conversion: No