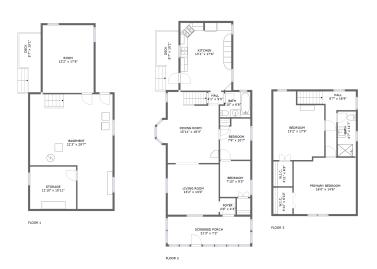

### **Room dimensions**

Floor 1 Total sqft: 1624 Living area: 0

| # |          | Dimensions      | sqft       | Counted as living area |
|---|----------|-----------------|------------|------------------------|
| 1 | Deck     | 5'7" x 15'1"    | 86 sq. ft  | No                     |
| 2 | Garage   | 23'6" x 23'9"   | 557 sq. ft | No                     |
| 3 | Basement | 21'3" x 29'7"   | 491 sq. ft | No                     |
| 4 | Storage  | 11'10" x 10'11" | 130 sq. ft | No                     |
| 5 | Room     | 13'2" x 17'6"   | 229 sq. ft | No                     |

### **Room dimensions**

Floor 2 Total sqft: 1251 Living area: 994

| #  |                | Dimensions     | sqft       | Counted as living area |
|----|----------------|----------------|------------|------------------------|
| 6  | Deck           | 5'7" x 15'1"   | 86 sq. ft  | No                     |
| 7  | Bedroom        | 7'10" x 9'3"   | 72 sq. ft  | Yes                    |
| 8  | Kitchen        | 13'1" x 17'6"  | 228 sq. ft | Yes                    |
| 9  | Foyer          | 4'0" x 4'3"    | 17 sq. ft  | Yes                    |
| 10 | Bedroom        | 7'9" x 10'7"   | 77 sq. ft  | Yes                    |
| 11 | Screened Porch | 21'3" x 7'2"   | 153 sq. ft | No                     |
| 12 | Dining Room    | 15'11" x 18'4" | 243 sq. ft | Yes                    |
| 13 | Bath           | 7'10" x 6'6"   | 46 sq. ft  | Yes                    |
| 14 | Living Room    | 13'2" x 13'0"  | 170 sq. ft | Yes                    |
| 15 | Hall           | 4'1" x 3'3"    | 13 sq. ft  | Yes                    |

### **Room dimensions**

Floor 3 Total sqft: 724 Living area: 724

| #  |                 | Dimensions    | sqft       | Counted as living area |
|----|-----------------|---------------|------------|------------------------|
| 16 | Primary Bedroom | 16'0" x 14'6" | 229 sq. ft | Yes                    |
| 17 | Hall            | 8'7" x 16'9"  | 95 sq. ft  | Yes                    |
| 18 | W.I.C.          | 4'11" x 6'10" | 34 sq. ft  | Yes                    |
| 19 | W.I.C.          | 4'11" x 6'5"  | 32 sq. ft  | Yes                    |
| 20 | Bath            | 4'7" x 11'7"  | 53 sq. ft  | Yes                    |
| 21 | Bedroom         | 13'2" x 17'9" | 204 sq. ft | Yes                    |