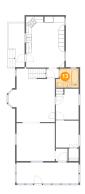

### Floor 2 - Kitchen

Dimensions: 13'1" x 17'6"

Area: 228 sq. ft

Counted as living area: Yes