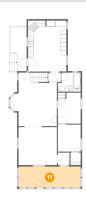

### Floor 2 - Screened Porch

**Dimensions:** 21'3" x 7'2"

Area: 153 sq. ft

Counted as living area: No