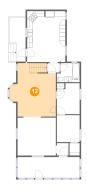

## Floor 3 - Hall

**Dimensions:** 8'7" x 16'9"

Area: 95 sq. ft

Counted as living area: Yes

<sup>18</sup> Floor 3 - W.I.C.

**Dimensions**: 4'11" x 6'10"

Area: 34 sq. ft

Counted as living area: Yes

Heated: Yes Finished: Yes Enclosed: Yes Contiguous: Yes Permitted: Yes Wet space: No Addition: No Conversion: No

Floor 3 - W.I.C.

Dimensions: 4'11" x 6'5"

Area: 32 sq. ft

Counted as living area: Yes

Heated: Yes Finished: Yes Enclosed: Yes Contiguous: Yes Permitted: Yes Wet space: No Addition: No Conversion: No