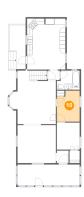

### 5 Floor 1 - Room

Dimensions: 13'2" x 17'6"

Area: 229 sq. ft

Counted as living area: No

Heated: Yes Finished: Yes Enclosed: Yes

Enclosed: Yes Contiguous: No Permitted: Yes Wet space: No Addition: No Conversion: No