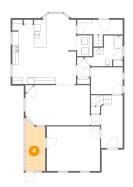

### 5 Floor 2 - Room

Dimensions: 19'8" x 12'2"

**Area:** 232 sq. ft

Counted as living area: Yes

6 Floor 2 - Entry

Dimensions: 6'7" x 16'1" Area: 122 sq. ft

Counted as living area: Yes

Heated: Yes Finished: Yes Enclosed: Yes Contiguous: Yes Permitted: Yes Wet space: No Addition: No Conversion: No