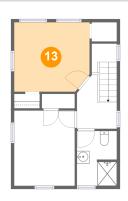

### 13 Floor 3 - Bedroom

Dimensions: 11'11" x 10'11"

Area: 127 sq. ft

Counted as living area: Yes

Heated: Yes Finished: Yes Enclosed: Yes Contiguous: Yes Permitted: Yes Wet space: No Addition: No Conversion: No