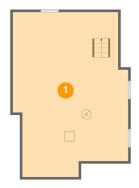

### 1 Floor 1 - Basement

Dimensions: 23'4" x 33'4"

Area: 697 sq. ft

Counted as living area: No

Heated: Yes Finished: No Enclosed: Yes Contiguous: Yes Permitted: Yes Wet space: No Addition: No Conversion: No