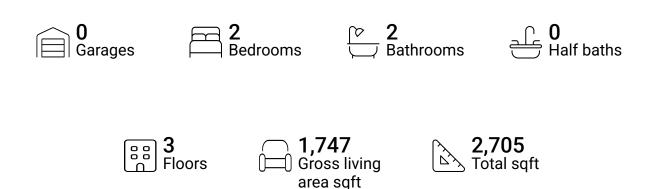

#### **Property summary**







#### **Room dimensions**

Floor 1 Total sqft: 755 Living area: 0

| # |          | Dimensions    | sqft       | Counted as living area |
|---|----------|---------------|------------|------------------------|
| 1 | Basement | 23'4" x 33'4" | 697 sq. ft | No                     |





#### **Room dimensions**

Floor 2 Total sqft: 1489 Living area: 1286

| #  |             | Dimensions    | sqft       | Counted as living area |
|----|-------------|---------------|------------|------------------------|
| 2  | Living Room | 16'2" x 13'7" | 220 sq. ft | Yes                    |
| 3  | Dining Room | 9'1" x 9'4"   | 84 sq. ft  | Yes                    |
| 4  | Outdoor     | 6'0" x 14'11" | 85 sq. ft  | No                     |
| 5  | Room        | 19'8" x 12'2" | 232 sq. ft | Yes