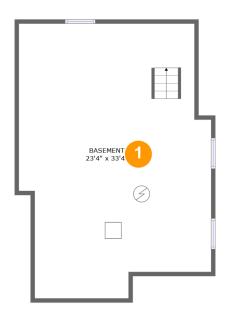

#### **Room dimensions**

Floor 1 Total sqft: 755 Living area: 0

| # |          | Dimensions    | sqft       | Counted as living area |
|---|----------|---------------|------------|------------------------|
| 1 | Basement | 23'4" x 33'4" | 697 sq. ft | No                     |

### 1 Floor 1 - Basement

Dimensions: 23'4" x 33'4"

Area: 697 sq. ft

Counted as living area: No

Heated: Yes Finished: No Enclosed: Yes Contiguous: Yes Permitted: Yes Wet space: No Addition: No Conversion: No