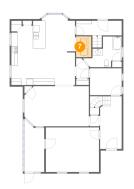

### Floor 2 - Dining Room

Dimensions: 9'1" x 9'4"

Area: 84 sq. ft

Counted as living area: Yes

Heated: Yes Finished: Yes Enclosed: Yes Contiguous: Yes Permitted: Yes Wet space: No Addition: No Conversion: No