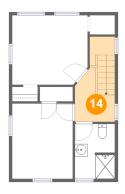

### Floor 3 - Hall

Dimensions: 6'3" x 13'5"

Area: 70 sq. ft

Counted as living area: Yes