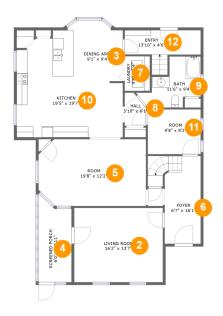

#### **Room dimensions**

Floor 2 Total sqft: 1489 Living area: 1286

| #  |             | Dimensions    | sqft       | Counted as living area |
|----|-------------|---------------|------------|------------------------|
| 2  | Living Room | 16'2" x 13'7" | 220 sq. ft | Yes                    |
| 3  | Dining Room | 9'1" x 9'4"   | 84 sq. ft  | Yes                    |
| 4  | Outdoor     | 6'0" x 14'11" | 85 sq. ft  | No                     |
| 5  | Room        | 19'8" x 12'2" | 232 sq. ft | Yes                    |
| 6  | Entry       | 6'7" x 16'1"  | 122 sq. ft | Yes                    |
| 7  | Utility     | 4'8" x 6'4"   | 29 sq. ft  | Yes                    |
| 8  | Hall        | 3'10" x 6'1"  | 21 sq. ft  | Yes                    |
| 9  | Bath        | 11'6" x 9'4"  | 70 sq. ft  | Yes                    |
| 10 | Kitchen     | 19'5" x 19'7" | 280 sq. ft | Yes                    |
| 11 | Room        | 9'8" x 8'2"   | 79 sq. ft  | Yes                    |
| 12 | Entry       | 13'10" x 4'6" | 73 sq. ft  | No                     |

### Floor 2 - Living Room

**Dimensions:** 16'2" x 13'7"

Area: 220 sq. ft

Counted as living area: Yes

### Floor 2 - Dining Room

Dimensions: 9'1" x 9'4"

Area: 84 sq. ft

Counted as living area: Yes

Heated: Yes Finished: Yes Enclosed: Yes Contiguous: Yes Permitted: Yes Wet space: No Addition: No Conversion: No

### Floor 2 - Outdoor

**Dimensions**: 6'0" x 14'11"

Area: 85 sq. ft

Counted as living area: No

Heated: No Finished: Yes Enclosed: No Contiguous: Yes Permitted: Yes Wet space: No Addition: No Conversion: No

### 5 Floor 2 - Room

Dimensions: 19'8" x 12'2"

**Area:** 232 sq. ft

Counted as living area: Yes

6 Floor 2 - Entry

Dimensions: 6'7" x 16'1" Area: 122 sq. ft

Counted as living area: Yes

Heated: Yes Finished: Yes Enclosed: Yes Contiguous: Yes Permitted: Yes Wet space: No Addition: No Conversion: No

### Floor 2 - Utility

Dimensions: 4'8" x 6'4"

Area: 29 sq. ft

Counted as living area: Yes

Heated: Yes Finished: Yes Enclosed: Yes Contiguous: Yes Permitted: Yes Wet space: No Addition: No Conversion: No

#### Floor 2 - Hall

Dimensions: 3'10" x 6'1"

Area: 21 sq. ft

Counted as living area: Yes

9 Floor 2 - Bath

**Dimensions:** 11'6" x 9'4"

Area: 70 sq. ft

Counted as living area: Yes

Heated: Yes Finished: Yes Enclosed: Yes Contiguous: Yes Permitted: Yes Wet space: Yes Addition: No Conversion: No

### Floor 2 - Kitchen

**Dimensions**: 19'5" x 19'7"

Area: 280 sq. ft

Counted as living area: Yes

Heated: Yes Finished: Yes Enclosed: Yes Contiguous: Yes Permitted: Yes Wet space: No Addition: No Conversion: No

### Floor 2 - Room

Dimensions: 9'8" x 8'2"

Area: 79 sq. ft

Counted as living area: Yes

### Floor 2 - Entry

Dimensions: 13'10" x 4'6"

Area: 73 sq. ft

Counted as living area: No

Heated: Yes Finished: No Enclosed: Yes Contiguous: Yes Permitted: Yes Wet space: No Addition: No

Addition: No Conversion: No