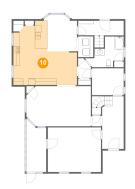

### Floor 2 - Kitchen

**Dimensions**: 19'5" x 19'7"

Area: 280 sq. ft

Counted as living area: Yes

Heated: Yes Finished: Yes Enclosed: Yes Contiguous: Yes Permitted: Yes Wet space: No Addition: No Conversion: No