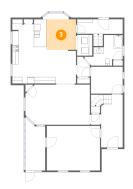

### Floor 2 - Kitchen

**Dimensions**: 19'5" x 19'7"

Area: 280 sq. ft

Counted as living area: Yes

Heated: Yes Finished: Yes Enclosed: Yes Contiguous: Yes Permitted: Yes Wet space: No Addition: No Conversion: No