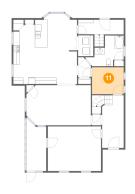

### Floor 2 - Room

Dimensions: 9'8" x 8'2"

Area: 79 sq. ft

Counted as living area: Yes