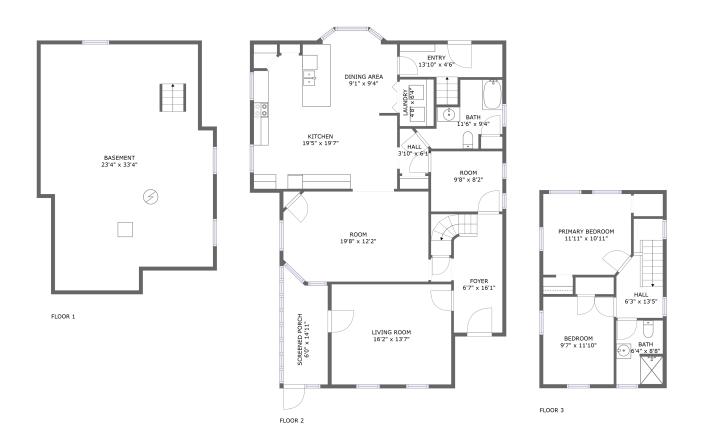

#### **Property summary**







#### **Room dimensions**

Floor 1 Total sqft: 755 Living area: 0

| # |          | Dimensions    | sqft       | Counted as living area |
|---|----------|---------------|------------|------------------------|
| 1 | Basement | 23'4" x 33'4" | 697 sq. ft | No                     |





#### **Room dimensions**

Floor 2 Total sqft: 1489 Living area: 1286

| #  |             | Dimensions    | sqft       | Counted as living area |
|----|-------------|---------------|------------|------------------------|
| 2  | Living Room | 16'2" x 13'7" | 220 sq. ft | Yes                    |
| 3  | Dining Room | 9'1" x 9'4"   | 84 sq. ft  | Yes                    |
| 4  | Outdoor     | 6'0" x 14'11" | 85 sq. ft  | No                     |
| 5  | Room        | 19'8" x 12'2" |