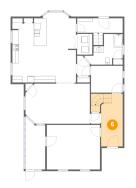

### Floor 2 - Utility

Dimensions: 4'8" x 6'4"

Area: 29 sq. ft

Counted as living area: Yes

Heated: Yes Finished: Yes Enclosed: Yes Contiguous: Yes Permitted: Yes Wet space: No Addition: No Conversion: No