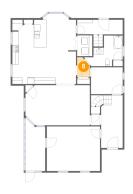

### 5 Floor 2 - Room

Dimensions: 19'8" x 12'2"

**Area:** 232 sq. ft

Counted as living area: Yes

6 Floor 2 - Entry

Dimensions: 6'7" x 16'1" Area: 122 sq. ft

Counted as living area: Yes

Heated: Yes Finished: Yes Enclosed: Yes Contiguous: Yes Permitted: Yes Wet space: No Addition: No Conversion: No