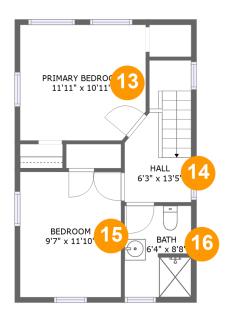

#### **Room dimensions**

Floor 3 Total sqft: 461 Living area: 461

| #  |         | Dimensions      | sqft       | Counted as living area |
|----|---------|-----------------|------------|------------------------|
| 13 | Bedroom | 11'11" x 10'11" | 127 sq. ft | Yes                    |
| 14 | Hall    | 6'3" x 13'5"    | 70 sq. ft  | Yes                    |
| 15 | Bedroom | 9'7" x 11'10"   | 114 sq. ft | Yes                    |
| 16 | Bath    | 6'4" x 8'8"     | 54 sq. ft  | Yes                    |

### 13 Floor 3 - Bedroom

Dimensions: 11'11" x 10'11"

Area: 127 sq. ft

Counted as living area: Yes

Heated: Yes Finished: Yes Enclosed: Yes Contiguous: Yes Permitted: Yes Wet space: No Addition: No Conversion: No

### Floor 3 - Hall

Dimensions: 6'3" x 13'5"

Area: 70 sq. ft

Counted as living area: Yes

### Floor 3 - Bedroom

Dimensions: 9'7" x 11'10" **Area:** 114 sq. ft

Counted as living area: Yes

Heated: Yes Finished: Yes Enclosed: Yes Contiguous: Yes Permitted: Yes Wet space: No Addition: No Conversion: No

### Floor 3 - Bath

Dimensions: 6'4" x 8'8"

Area: 54 sq. ft

Counted as living area: Yes