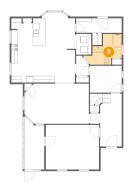

### Floor 2 - Room

Dimensions: 9'8" x 8'2"

Area: 79 sq. ft

Counted as living area: Yes