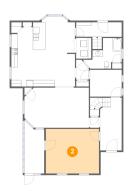

### 5 Floor 2 - Room

Dimensions: 19'8" x 12'2"

**Area:** 232 sq. ft

Counted as living area: Yes

6 Floor 2 - Entry

Dimensions: 6'7" x 16'1" Area: 122 sq. ft

Counted as living area: Yes

Heated: Yes Finished: Yes Enclosed: Yes Contiguous: Yes Permitted: Yes Wet space: No Addition: No Conversion: No