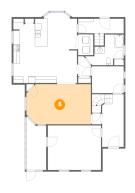

### 5 Floor 2 - Room

Dimensions: 19'8" x 12'2"

**Area:** 232 sq. ft

Counted as living area: Yes

6 Floor 2 - Entry

Dimensions: 6'7" x 16'1" Area: 122 sq. ft

Counted as living area: Yes

Heated: Yes Finished: Yes Enclosed: Yes Contiguous: Yes Permitted: Yes Wet space: No Addition: No Conversion: No