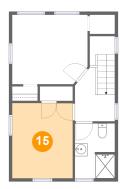

### Floor 3 - Bedroom

Dimensions: 9'7" x 11'10" **Area:** 114 sq. ft

Counted as living area: Yes

Heated: Yes Finished: Yes Enclosed: Yes Contiguous: Yes Permitted: Yes Wet space: No Addition: No Conversion: No