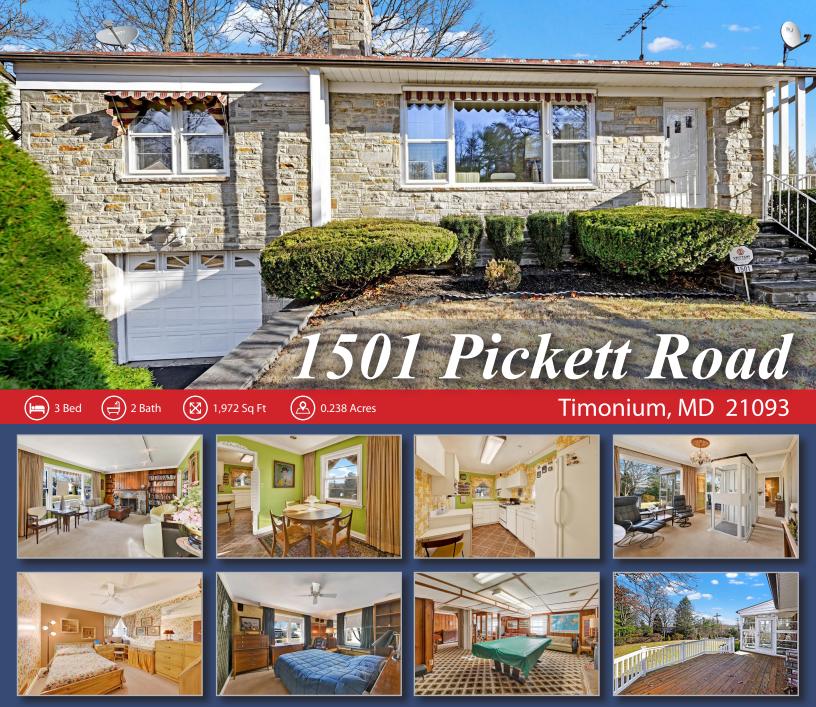

A hidden gem with endless potential, this 3-bedroom, 1.5-bathroom raised rancher in the heart of Timonium-Lutherville is ready for your vision. Sold AS-IS, this home boasts incredible "bones" and major recent upgrades, including a recent replaced roof (2023), water heater (2022), and Carrier HVAC system (2023). The deep one-car garage offers space for a potential workshop or extra storage, while the tranquil enclosed porch and recently maintained large rear deck provide serene views of the backyard. For added convenience, the home includes a working elevator and rear wheelchair ramp, with the option for the sellers to remove the elevator at no cost to the buyer before settlement. Centrally located for easy access to Towson, Hunt Valley, Baltimore, and 695, this property is more than just a home—it's an opportunity to build equity and transform it into your dream space.