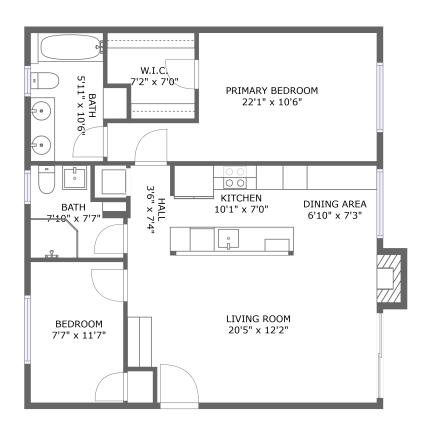

### Total Area: 863 sq. ft

Floor 1: 863 sq. ft Excluded: Fireplace 10 sq. ft, Walls: 49 sq. ft

## **Room dimensions**

Floor 1

Total:863sqft Excluded: 10sqft

| # |                 | Max Dimensions | sqft       | Included |
|---|-----------------|----------------|------------|----------|
| 1 | Living Room     | 20'5" x 12'2"  | 248 sq. ft | Yes      |
| 2 | Bath            | 5'11" x 10'6"  | 68 sq. ft  | Yes      |
| 3 | Bath            | 7'10" x 7'7"   | 49 sq. ft  | Yes      |
| 4 | Dining Area     | 6'10" x 7'3"   | 50 sq. ft  | Yes      |
| 5 | Primary Bedroom | 22'1" x 10'6"  | 177 sq. ft | Yes      |
| 6 | W.I.C.          | 7'2" x 7'0"    | 45 sq. ft  | Yes      |
| 7 | Bedroom         | 7'7" x 11'7"   | 88 sq. ft  | Yes      |
| 8 | Kitchen         | 10'1" x 7'0"   | 73 sq. ft  | Yes      |
| 9 | Hall            | 3'6" x 7'4"    | 25 sq. ft  | Yes      |