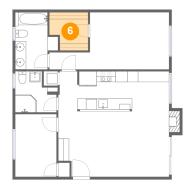

# 1070 Mercedes Avenue, Los Altos, California 94022, United States, 2

Floor 1 - W.I.C.

Max Dimensions: 7'2" x 7'0" Calculated Area: 45 sq. ft Included: Yes Heated: Yes Finished: Yes Enclosed: Yes Contiguous: Yes Permitted: Yes Wet space: No Addition: No Conversion: No