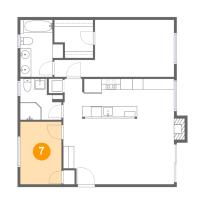

### Floor 1 - Bedroom

Max Dimensions: 7'7" x 11'7" Calculated Area: 88 sq. ft Included: Yes Heated: Yes Finished: Yes Enclosed: Yes Contiguous: Yes Permitted: Yes Wet space: No Addition: No Conversion: No