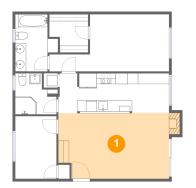

## Floor 1 - Living Room

Max Dimensions: 20'5" x 12'2" Calculated Area: 248 sq. ft Included: Yes

Heated: Yes Finished: Yes Enclosed: Yes Contiguous: Yes Permitted: Yes Wet space: No Addition: No Conversion: No