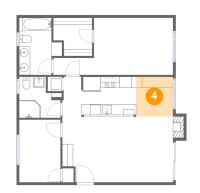

### Floor 1 - Dining Area

Max Dimensions: 6'10" x 7'3" Calculated Area: 50 sq. ft Included: Yes Heated: Yes Finished: Yes Enclosed: Yes Contiguous: Yes Permitted: Yes Wet space: No Addition: No Conversion: No