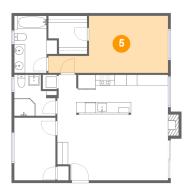

## 5 Floor 1 - Primary Bedroom

Max Dimensions: 22'1" x 10'6" Calculated Area: 177 sq. ft Included: Yes Heated: Yes Finished: Yes Enclosed: Yes Contiguous: Yes Permitted: Yes Wet space: No Addition: No Conversion: No