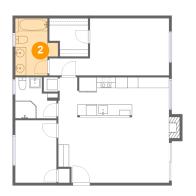

#### 2 Floor 1 - Bath

Max Dimensions: 5'11" x 10'6" Calculated Area: 68 sq. ft Included: Yes

Heated: Yes Finished: Yes Enclosed: Yes **Contiguous:** Yes Permitted: Yes Wet space: Yes Addition: No Conversion: No