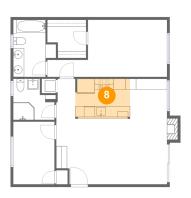

Max Dimensions: 10'1" x 7'0" Calculated Area: 73 sq. ft Included: Yes Heated: Yes Finished: Yes Enclosed: Yes Contiguous: Yes Permitted: Yes Wet space: No Addition: No Conversion: No