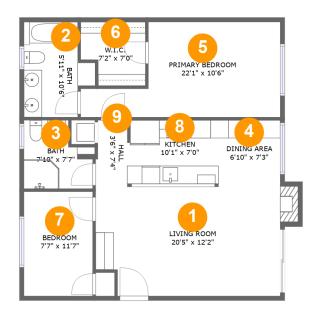

## **Room dimensions**

Floor 1

Total:863sqft Excluded: 10sqft

| # |                 | Max Dimensions | sqft       | Included |
|---|-----------------|----------------|------------|----------|
| 1 | Living Room     | 20'5" x 12'2"  | 248 sq. ft | Yes      |
| 2 | Bath            | 5'11" x 10'6"  | 68 sq. ft  | Yes      |
| 3 | Bath            | 7'10" x 7'7"   | 49 sq. ft  | Yes      |
| 4 | Dining Area     | 6'10" x 7'3"   | 50 sq. ft  | Yes      |
| 5 | Primary Bedroom | 22'1" x 10'6"  | 177 sq. ft | Yes      |
| 6 | W.I.C.          | 7'2" x 7'0"    | 45 sq. ft  | Yes      |
| 7 | Bedroom         | 7'7" x 11'7"   | 88 sq. ft  | Yes      |
| 8 | Kitchen         | 10'1" x 7'0"   | 73 sq. ft  | Yes      |
| 9 | Hall            | 3'6" x 7'4"    | 25 sq. ft  | Yes      |