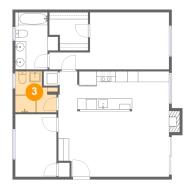

# 1070 Mercedes Avenue, Los Altos, California 94022, United States, 2

Floor 1 - Bath

Max Dimensions: 7'10" x 7'7" Calculated Area: 49 sq. ft Included: Yes Heated: Yes Finished: Yes Enclosed: Yes Contiguous: Yes Permitted: Yes Wet space: Yes Addition: No Conversion: No