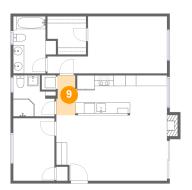

# 1070 Mercedes Avenue, Los Altos, California 94022, United States, 2

Floor 1 - Hall

Max Dimensions: 3'6" x 7'4" Calculated Area: 25 sq. ft Included: Yes Heated: Yes Finished: Yes Enclosed: Yes Contiguous: Yes Permitted: Yes Wet space: No Addition: No Conversion: No