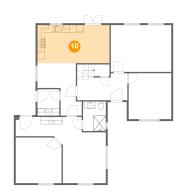

#### Floor 1 - Kitchen

Dimensions: 19'9" x 10'5"

Area: 206 sq. ft

Counted as Living Area:

Yes

Heated: Yes Finished: Yes Enclosed: Yes Contiguous:

Yes

Permitted: Yes Wet Space: No Addition: No Conversion: No