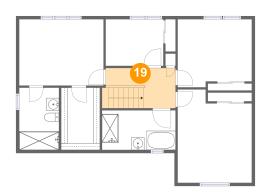

#### 10 Floor 2 - Hall

**Dimensions:** 11'0" x 6'4"

Area: 72 sq. ft

Counted as Living Area:

Yes

Heated: Yes Finished: Yes Enclosed: Yes Contiguous:

Yes

Permitted: Yes Wet Space: No Addition: No Conversion: No