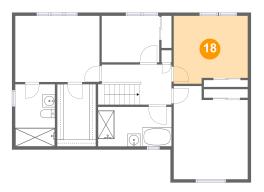

### 1 Floor 2 - Bedroom

**Dimensions**: 11'8" x 10'9" **Area**: 118 sq. ft

Counted as Living Area:

Yes

Heated: Yes Finished: Yes Enclosed: Yes Contiguous:

Yes

Permitted: Yes Wet Space: No Addition: No Conversion: No