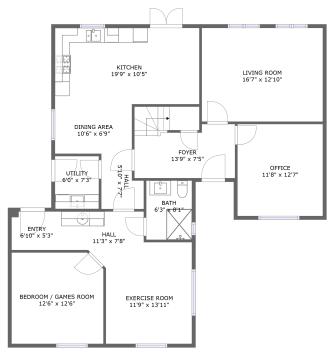

FLOOR 1

#### **Room Dimensions**

Floor 1 Total sqft: 1438 Living area: 1438

| #  | Room name     | Dimensions     | Area (sqft) | Counted as Living<br>Area |
|----|---------------|----------------|-------------|---------------------------|
| 1  | Office        | 11'8" x 12'7"  | 147 sq. ft  | Yes                       |
| 2  | Dining Area   | 10'6" x 6'9"   | 71 sq. ft   | Yes                       |
| 3  | Hall          | 11'3" x 7'8"   | 66 sq. ft   | Yes                       |
| 4  | Utility       | 6'0" x 7'3"    | 43 sq. ft   | Yes                       |
| 5  | Bath          | 6'3" x 8'1"    | 51 sq. ft   | Yes                       |
| 6  | Entry         | 6'10" x 5'3"   | 35 sq. ft   | Yes                       |
| 7  | Living Room   | 16'7" x 12'10" | 212 sq. ft  | Yes                       |
| 8  | Exercise Room | 11'9" x 13'11" | 155 sq. ft  | Yes                       |
| 9  | Foyer         | 13'9" x 7'5"   | 121 sq. ft  | Yes                       |
| 10 | Kitchen       | 19'9" x 10'5"  | 206 sq. ft  | Yes                       |

| #  | Room name               | Dimensions    | Area (sqft) | Counted as Living<br>Area |
|----|-------------------------|---------------|-------------|---------------------------|
| 11 | Bedroom / Games<br>Room | 12'6" x 12'6" | 154 sq. ft  | Yes                       |
| 12 | Hall                    | 5'10" x 7'7"  | 38 sq. ft   | Yes                       |