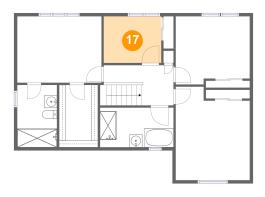

#### Floor 2 - Bedroom

Dimensions: 9'1" x 7'4"

Area: 67 sq. ft

Counted as Living Area:

Yes

Heated: Yes Finished: Yes Enclosed: Yes Contiguous: Yes