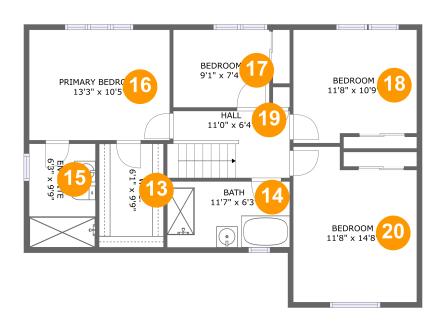

#### **Room Dimensions**

Floor 2 Total sqft: 877 Living area: 877

| #  | Room name       | Dimensions    | Area (sqft) | Counted as Living Area |
|----|-----------------|---------------|-------------|------------------------|
| 13 | W.i.c.          | 6'1" x 9'9"   | 60 sq. ft   | Yes                    |
| 14 | Bath            | 11'7" x 6'3"  | 72 sq. ft   | Yes                    |
| 15 | En Suite        | 6'3" x 9'9"   | 61 sq. ft   | Yes                    |
| 16 | Primary Bedroom | 13'3" x 10'5" | 139 sq. ft  | Yes                    |
| 17 | Bedroom         | 9'1" x 7'4"   | 67 sq. ft   | Yes                    |
| 18 | Bedroom         | 11'8" x 10'9" | 118 sq. ft  | Yes                    |
| 19 | Hall            | 11'0" x 6'4"  | 72 sq. ft   | Yes                    |
| 20 | Bedroom         | 11'8" x 14'8" | 156 sq. ft  | Yes                    |

### 1 Floor 2 - Bedroom

**Dimensions**: 11'8" x 10'9" **Area**: 118 sq. ft

Counted as Living Area:

Yes

Heated: Yes Finished: Yes Enclosed: Yes Contiguous:

Yes

Permitted: Yes Wet Space: No Addition: No Conversion: No