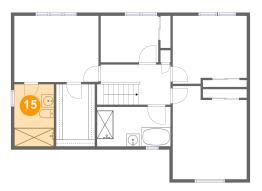

#### 5 Floor 2 - En Suite

Dimensions: 6'3" x 9'9"

Area: 61 sq. ft

**Counted as Living Area:** 

Yes

Heated: Yes Finished: Yes Enclosed: Yes Contiguous:

Yes

Permitted: Yes Wet Space: Yes Addition: No Conversion: No