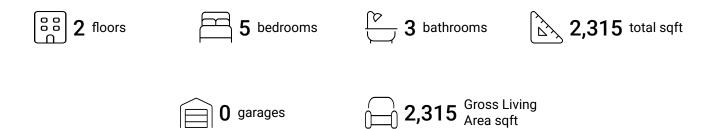

FLOOR 1

#### **Property Summary**







#### **Room Dimensions**

Floor 1 Total sqft: 1438 Living area: 1438

| #  | Room name     | Dimensions     | Area (sqft) | Counted as Living<br>Area |
|----|---------------|----------------|-------------|---------------------------|
| 1  | Office        | 11'8" x 12'7"  | 147 sq. ft  | Yes                       |
| 2  | Dining Area   | 10'6" x 6'9"   | 71 sq. ft   | Yes                       |
| 3  | Hall          | 11'3" x 7'8"   | 66 sq. ft   | Yes                       |
| 4  | Utility       | 6'0" x 7'3"    | 43 sq. ft   | Yes                       |
| 5  | Bath          | 6'3" x 8'1"    | 51 sq. ft   | Yes                       |
| 6  | Entry         | 6'10" x 5'3"   | 35 sq. ft   | Yes                       |
| 7  | Living Room   | 16'7" x 12'10" | 212 sq. ft  | Yes