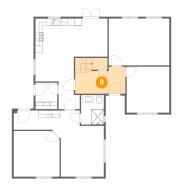

**Dimensions**: 13'9" x 7'5" **Area**: 121 sq. ft

Counted as Living Area:

Yes

Heated: Yes Finished: Yes Enclosed: Yes Contiguous:

Yes

Permitted: Yes Wet Space: No Addition: No Conversion: No