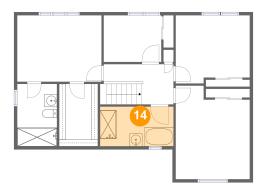

#### 4 Floor 2 - Bath

Dimensions: 11'7" x 6'3"

Area: 72 sq. ft

Counted as Living Area:

Yes

Heated: Yes Finished: Yes Enclosed: Yes Contiguous: Yes