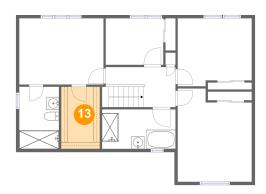

#### 18 Floor 2 - W.i.c.

Dimensions: 6'1" x 9'9"

Area: 60 sq. ft

Counted as Living Area:

Yes

Heated: Yes Finished: Yes Enclosed: Yes Contiguous:

Yes

Permitted: Yes Wet Space: No Addition: No Conversion: No