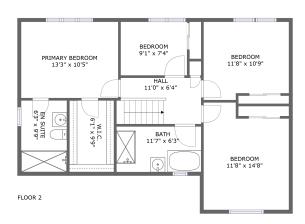

#### **Room Dimensions**

Floor 2 Total sqft: 877 Living area: 877

| #  | Room name       | Dimensions    | Area (sqft) | Counted as Living Area |
|----|-----------------|---------------|-------------|------------------------|
| 13 | W.i.c.          | 6'1" x 9'9"   | 60 sq. ft   | Yes                    |
| 14 | Bath            | 11'7" x 6'3"  | 72 sq. ft   | Yes                    |
| 15 | En Suite        | 6'3" x 9'9"   | 61 sq. ft   | Yes                    |
| 16 | Primary Bedroom | 13'3" x 10'5" | 139 sq. ft  | Yes                    |
| 17 | Bedroom         | 9'1" x 7'4"   | 67 sq. ft   | Yes                    |
| 18 | Bedroom         | 11'8" x 10'9" | 118 sq. ft  | Yes                    |
| 19 | Hall            | 11'0" x 6'4"  | 72 sq. ft   | Yes                    |
| 20 | Bedroom         | 11'8" x 14'8" | 156 sq. ft  | Yes                    |