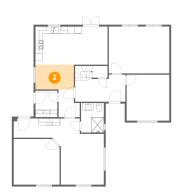

#### **Room Dimensions**

Floor 2 Total sqft: 877 Living area: 877

| #  | Room name       | Dimensions    | Area (sqft) | Counted as Living Area |
|----|-----------------|---------------|-------------|------------------------|
| 13 | W.i.c.          | 6'1" x 9'9"   | 60 sq. ft   | Yes                    |
| 14 | Bath            | 11'7" x 6'3"  | 72 sq. ft   | Yes                    |
| 15 | En Suite        | 6'3" x 9'9"   | 61 sq. ft   | Yes                    |
| 16 | Primary Bedroom | 13'3" x 10'5" | 139 sq. ft  | Yes                    |
| 17 | Bedroom         | 9'1" x 7'4"   | 67 sq. ft   | Yes                    |
| 18 | Bedroom         | 11'8" x 10'9" | 118 sq. ft  | Yes                    |
| 19 | Hall            | 11'0" x 6'4"  | 72 sq. ft   | Yes                    |
| 20 | Bedroom         | 11'8" x 14'8" | 156 sq. ft  | Yes                    |

#### 16 Floor 2 - Primary Bedroom

**Dimensions:** 13'3" x 10'5"

Area: 139 sq. ft

Counted as Living Area:

Yes

Heated: Yes Finished: Yes Enclosed: Yes

**Contiguous:** 

Yes

Permitted: Yes Wet Space: No Addition: No Conversion: No