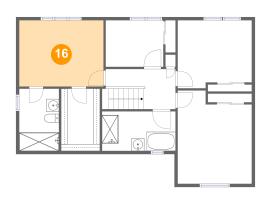

#### 16 Floor 2 - Primary Bedroom

**Dimensions:** 13'3" x 10'5"

Area: 139 sq. ft

Counted as Living Area:

Yes

Heated: Yes Finished: Yes Enclosed: Yes

**Contiguous:** 

Yes

Permitted: Yes Wet Space: No Addition: No Conversion: No