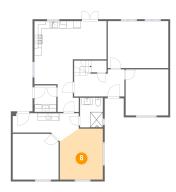

#### 8 Floor 1 - Exercise Room

**Dimensions**: 11'9" x 13'11"

Area: 155 sq. ft

Counted as Living Area:

Yes

Heated: Yes Finished: Yes Enclosed: Yes Contiguous:

Yes

9 Floor 1 - Foyer