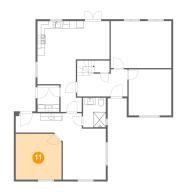

#### Floor 1 - Bedroom / Games Room

Dimensions: 12'6" x 12'6"

**Area:** 154 sq. ft

Counted as Living Area:

Yes

Heated: Yes Finished: Yes Enclosed: Yes Contiguous:

Yes

Dimensions: 5'10" x 7'7" Area: 38 sq. ft