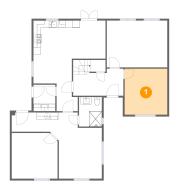

#### **Room Dimensions**

Floor 2 Total sqft: 877 Living area: 877

| #  | Room name       | Dimensions    | Area (sqft) | Counted as Living Area |
|----|-----------------|---------------|-------------|------------------------|
| 13 | W.i.c.          | 6'1" x 9'9"   | 60 sq. ft   | Yes                    |
| 14 | Bath            | 11'7" x 6'3"  | 72 sq. ft   | Yes                    |
| 15 | En Suite        | 6'3" x 9'9"   | 61 sq. ft   | Yes                    |
| 16 | Primary Bedroom | 13'3" x 10'5" | 139 sq. ft  | Yes                    |
| 17 | Bedroom         | 9'1" x 7'4"   | 67 sq. ft   | Yes                    |
| 18 | Bedroom         | 11'8" x 10'9" | 118 sq. ft  | Yes                    |
| 19 | Hall            | 11'0" x 6'4"  | 72 sq. ft   | Yes                    |
| 20 | Bedroom         | 11'8" x 14'8" | 156 sq. ft  | Yes                    |

#### Floor 2 - Bedroom

Dimensions: 9'1" x 7'4"

Area: 67 sq. ft

Counted as Living Area:

Yes

Heated: Yes Finished: Yes Enclosed: Yes Contiguous: Yes