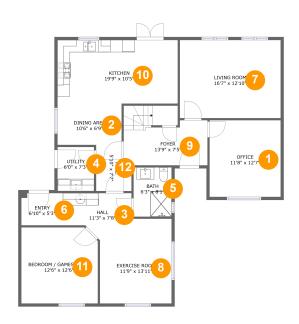

#### **Room Dimensions**

Floor 1 Total sqft: 1438 Living area: 1438

| #  | Room name     | Dimensions     | Area (sqft) | Counted as Living<br>Area |
|----|---------------|----------------|-------------|---------------------------|
| 1  | Office        | 11'8" x 12'7"  | 147 sq. ft  | Yes                       |
| 2  | Dining Area   | 10'6" x 6'9"   | 71 sq. ft   | Yes                       |
| 3  | Hall          | 11'3" x 7'8"   | 66 sq. ft   | Yes                       |
| 4  | Utility       | 6'0" x 7'3"    | 43 sq. ft   | Yes                       |
| 5  | Bath          | 6'3" x 8'1"    | 51 sq. ft   | Yes                       |
| 6  | Entry         | 6'10" x 5'3"   | 35 sq. ft   | Yes                       |
| 7  | Living Room   | 16'7" x 12'10" | 212 sq. ft  | Yes                       |
| 8  | Exercise Room | 11'9" x 13'11" | 155 sq. ft  | Yes                       |
| 9  | Foyer         | 13'9" x 7'5"   | 121 sq. ft  | Yes                       |
| 10 | Kitchen       | 19'9" x 10'5"  | 206 sq. ft  | Yes                       |

| #  | Room name               | Dimensions    | Area (sqft) | Counted as Living<br>Area |
|----|-------------------------|---------------|-------------|---------------------------|
| 11 | Bedroom / Games<br>Room | 12'6" x 12'6" | 154 sq. ft  | Yes                       |
| 12 | Hall                    | 5'10" x 7'7"  | 38 sq. ft   | Yes                       |