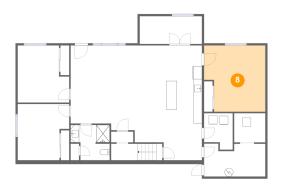

### Floor 1 - Bedroom

Dimensions: 14'4" x 15'6"

Area: 205 sq. ft

Counted as living area: Yes