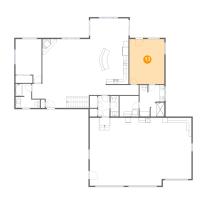

# Floor 2 - Primary Bedroom

**Dimensions:** 13'10" x 17'10"

Area: 248 sq. ft

Counted as living area: Yes

Heated: Yes Finished: Yes Enclosed: Yes Contiguous: Yes Permitted: Yes Wet space: No Addition: No Conversion: No