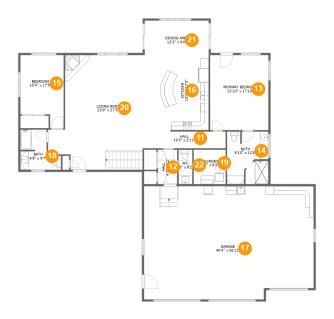

#### **Room dimensions**

Floor 2 Total sqft: 3042 Living area: 1934

| #  |                 | Dimensions      | sqft        | Counted as living area |
|----|-----------------|-----------------|-------------|------------------------|
| 11 | Hall            | 19'3" x 3'11"   | 76 sq. ft   | Yes                    |
| 12 | Hall            | 4'7" x 8'2"     | 38 sq. ft   | Yes                    |
| 13 | Primary Bedroom | 13'10" x 17'10" | 248 sq. ft  | Yes                    |
| 14 | Bath            | 9'10" x 12'6"   | 119 sq. ft  | Yes                    |
| 15 | Bedroom         | 10'4" x 17'5"   | 156 sq. ft  | Yes                    |
| 16 | Kitchen         | 15'3" x 17'5"   | 261 sq. ft  | Yes                    |
| 17 | Garage          | 40'4" x 26'11"  | 1055 sq. ft | No                     |
| 18 | Bath            | 9'8" x 9'7"     | 70 sq. ft   | Yes                    |
| 19 | Laundry         | 7'7" x 8'2"     | 62 sq. ft   | Yes                    |
| 20 | Living Room     | 23'0" x 27'3"   | 534 sq. ft  | Yes                    |
| 21 | Dining Area     | 15'3" x 9'0"    | 137 sq. ft  | Yes                    |

| #  |    | Dimensions  | sqft      | Counted as living area |
|----|----|-------------|-----------|------------------------|
| 22 | WC | 3'3" x 8'2" | 27 sq. ft | Yes                    |