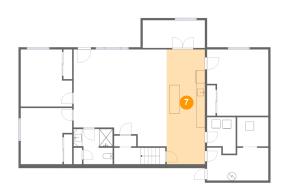

### Floor 1 - Wet Bar

**Dimensions:** 9'0" x 26'10"

Area: 241 sq. ft

Counted as living area: Yes

Heated: Yes Finished: Yes Enclosed: Yes Contiguous: Yes Permitted: Yes Wet space: No Addition: No Conversion: No