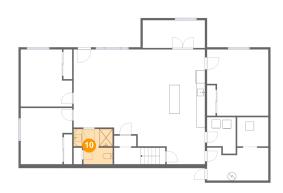

### Floor 1 - Bath

Dimensions: 9'1" x 8'3"

Area: 65 sq. ft

Counted as living area: Yes

Heated: Yes Finished: Yes Enclosed: Yes Contiguous: Yes Permitted: Yes Wet space: Yes Addition: No Conversion: No