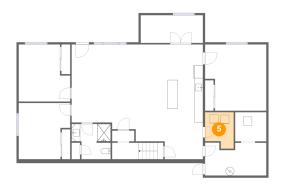

### 5 Floor 1 - Laundry

Dimensions: 6'9" x 8'7"

Area: 51 sq. ft

Counted as living area: Yes

Finished: Yes
area: Yes
Enclosed: Yes
Contiguous: Yes
Permitted: Yes
Wet space: No
Addition: No
Conversion: No

Heated: Yes