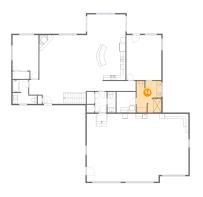

### Floor 1 - Bedroom

Dimensions: 12'1" x 13'2"

**Area:** 142 sq. ft Finished: Yes Counted as living area: Yes Enclosed: Yes Contiguous: Yes Permitted: Yes Wet space: No

> Addition: No Conversion: No

Heated: Yes