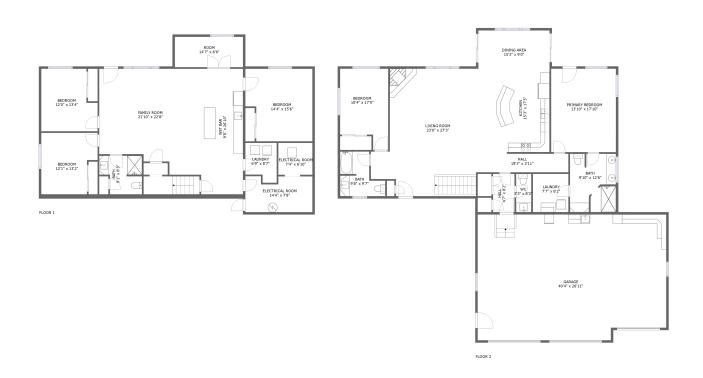

#### **Room dimensions**

Floor 1 Total sqft: 1827 Living area: 1654

| #  |                 | Dimensions     | sqft       | Counted as living area |
|----|-----------------|----------------|------------|------------------------|
| 1  | Bedroom         | 12'1" x 13'2"  | 142 sq. ft | Yes                    |
| 2  | Family Room     | 21'10" x 22'8" | 437 sq. ft | Yes                    |
| 3  | Electrical Room | 14'4" x 7'8"   | 104 sq. ft | No                     |
| 4  | Bedroom         | 12'0" x 13'4"  | 144 sq. ft | Yes                    |
| 5  | Laundry         | 6'9" x 8'7"    | 51 sq. ft  | Yes                    |
| 6  | Room            | 14'7" x 6'6"   | 95 sq. ft  | Yes                    |
| 7  | Wet Bar         | 9'0" x 26'10"  | 241 sq. ft | Yes                    |
| 8  | Bedroom         | 14'4" x 15'6"  | 205 sq. ft | Yes                    |
| 9  | Electrical Room | 7'4" x 6'10"   | 50 sq. ft  | No                     |
| 10 | Bath            | 9'1" x 8'3"    | 65 sq. ft  | Yes                    |

#### **Room dimensions**

Floor 2 Total sqft: 3042 Living area: 1934

| #  |                 | Dimensions      | sqft        | Counted as living area |
|----|-----------------|-----------------|-------------|------------------------|
| 11 | Hall            | 19'3" x 3'11"   | 76 sq. ft   | Yes                    |
| 12 | Hall            | 4'7" x 8'2"     | 38 sq. ft   | Yes                    |
| 13 | Primary Bedroom | 13'10" x 17'10" | 248 sq. ft  | Yes                    |
| 14 | Bath            | 9'10" x 12'6"   | 119 sq. ft  | Yes                    |
| 15 | Bedroom         | 10'4" x 17'5"   | 156 sq. ft  | Yes                    |
| 16 | Kitchen         | 15'3" x 17'5"   | 261 sq. ft  | Yes                    |
| 17 | Garage          | 40'4" x 26'11"  | 1055 sq. ft | No                     |
| 18 | Bath            | 9'8" x 9'7"     | 70 sq. ft   | Yes                    |
| 19 | Laundry         | 7'7" x 8'2"     | 62 sq. ft   | Yes                    |
| 20 | Living Room     | 23'0" x 27'3"   | 534 sq. ft  | Yes                    |
| 21 | Dining Area     | 15'3" x 9'0"    | 137 sq. ft  | Yes                    |

| #  |    | Dimensions  | sqft      | Counted as living area |
|----|----|-------------|-----------|------------------------|
| 22 | WC | 3'3" x 8'2" | 27 sq. ft | Yes                    |