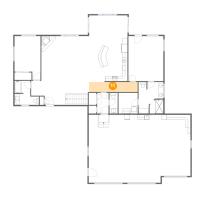

### Floor 2 - Kitchen

**Dimensions:** 15'3" x 17'5"

Area: 261 sq. ft

Counted as living area: Yes

Heated: Yes Finished: Yes Enclosed: Yes Contiguous: Yes Permitted: Yes Wet space: No Addition: No Conversion: No