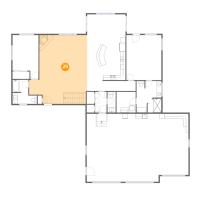

# Floor 1 - Family Room

Dimensions: 21'10" x 22'8"

Area: 437 sq. ft

Counted as living area: Yes