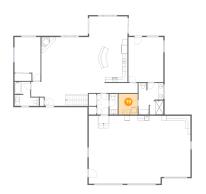

# Floor 1 - Family Room

Dimensions: 21'10" x 22'8"

Area: 437 sq. ft

Counted as living area: Yes