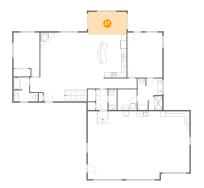

# Floor 2 - Primary Bedroom

**Dimensions:** 13'10" x 17'10"

Area: 248 sq. ft

Counted as living area: Yes

Heated: Yes Finished: Yes Enclosed: Yes Contiguous: Yes Permitted: Yes Wet space: No Addition: No Conversion: No