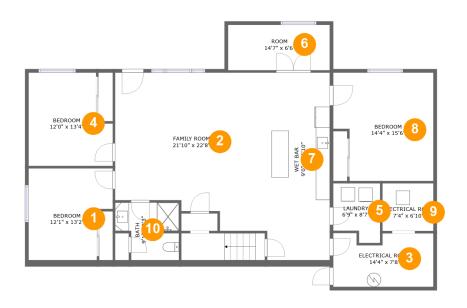

#### **Room dimensions**

Floor 1 Total sqft: 1827 Living area: 1654

| #  |                 | Dimensions     | sqft       | Counted as living area |
|----|-----------------|----------------|------------|------------------------|
| 1  | Bedroom         | 12'1" x 13'2"  | 142 sq. ft | Yes                    |
| 2  | Family Room     | 21'10" x 22'8" | 437 sq. ft | Yes                    |
| 3  | Electrical Room | 14'4" x 7'8"   | 104 sq. ft | No                     |
| 4  | Bedroom         | 12'0" x 13'4"  | 144 sq. ft | Yes                    |
| 5  | Laundry         | 6'9" x 8'7"    | 51 sq. ft  | Yes                    |
| 6  | Room            | 14'7" x 6'6"   | 95 sq. ft  | Yes                    |
| 7  | Wet Bar         | 9'0" x 26'10"  | 241 sq. ft | Yes                    |
| 8  | Bedroom         | 14'4" x 15'6"  | 205 sq. ft | Yes                    |
| 9  | Electrical Room | 7'4" x 6'10"   | 50 sq. ft  | No                     |
| 10 | Bath            | 9'1" x 8'3"    | 65 sq. ft  | Yes                    |