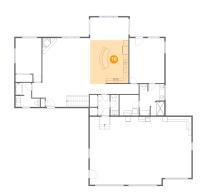

# Floor 1 - Family Room

Dimensions: 21'10" x 22'8"

Area: 437 sq. ft

Counted as living area: Yes