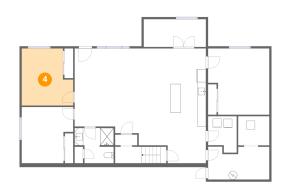

### 4 Floor 1 - Bedroom

Dimensions: 12'0" x 13'4"

Area: 144 sq. ft

Counted as living area: Yes

Heated: Yes Finished: Yes Enclosed: Yes Contiguous: Yes Permitted: Yes Wet space: No Addition: No Conversion: No