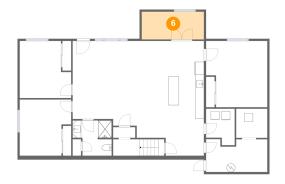

### 6 Floor 1 - Room

**Dimensions:** 14'7" x 6'6"

Area: 95 sq. ft

Counted as living area: Yes

Heated: Yes Finished: Yes Enclosed: Yes Contiguous: Yes Permitted: Yes Wet space: No Addition: No Conversion: No