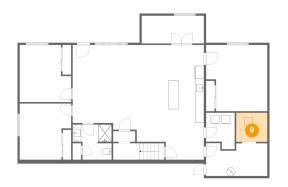

### Floor 1 - Electrical Room

**Dimensions:** 7'4" x 6'10"

Area: 50 sq. ft

Counted as living area: No

Heated: No Finished: No Enclosed: Yes Contiguous: Yes Permitted: Yes Wet space: No Addition: No Conversion: No