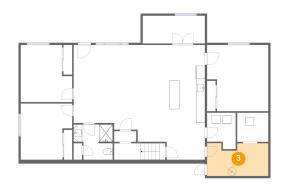

### Floor 1 - Electrical Room

**Dimensions:** 14'4" x 7'8"

**Area:** 104 sq. ft

Counted as living area: No

Heated: No Finished: No Enclosed: Yes Contiguous: Yes Permitted: Yes Wet space: No Addition: No

Conversion: No