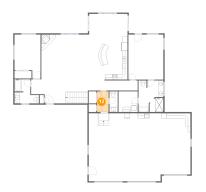

### Floor 2 - Kitchen

**Dimensions:** 15'3" x 17'5"

Area: 261 sq. ft

Counted as living area: Yes

Heated: Yes Finished: Yes Enclosed: Yes Contiguous: Yes Permitted: Yes Wet space: No Addition: No Conversion: No