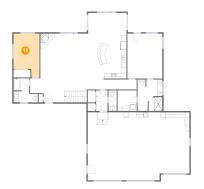

### 4 Floor 1 - Bedroom

Dimensions: 12'0" x 13'4"

Area: 144 sq. ft

Counted as living area: Yes

Heated: Yes Finished: Yes Enclosed: Yes Contiguous: Yes Permitted: Yes Wet space: No Addition: No Conversion: No