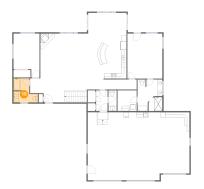

### Floor 1 - Bedroom

Dimensions: 12'1" x 13'2"

**Area:** 142 sq. ft Finished: Yes Counted as living area: Yes Enclosed: Yes Contiguous: Yes Permitted: Yes Wet space: No

> Addition: No Conversion: No

Heated: Yes