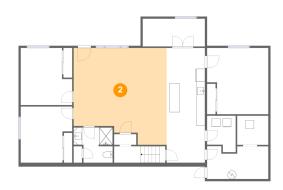

# Floor 1 - Family Room

Dimensions: 21'10" x 22'8"

Area: 437 sq. ft

Counted as living area: Yes