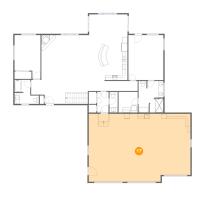

# Floor 2 - Garage

Dimensions: 40'4" x 26'11"

Area: 1055 sq. ft

Counted as living area: No