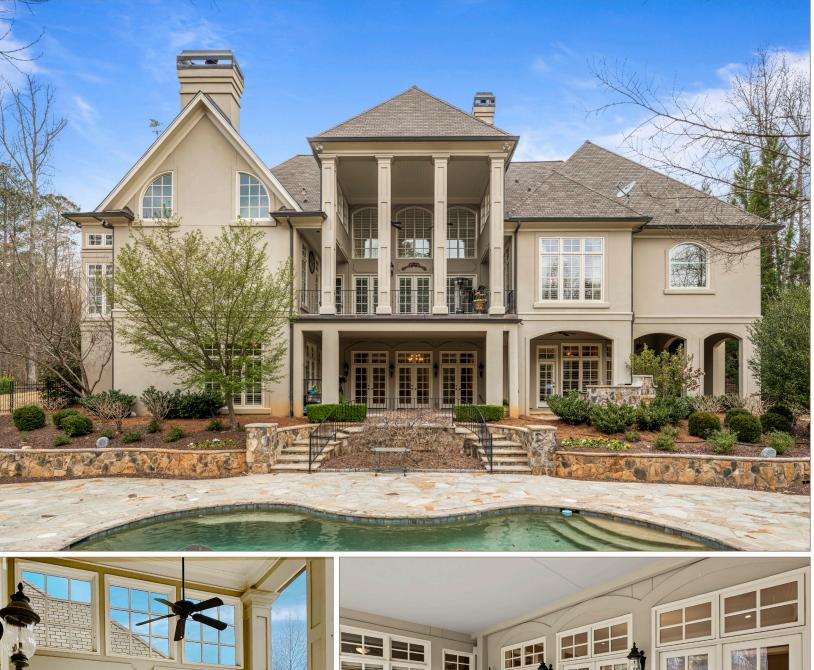

## S T O N E M O O R

8 BD/10F/2H | SQ.FT. 10,000 | FMLS 6681169

This sophisticated European estate is situated on the best lot in sought after StoneMoor Subdivision - a private enclave of 7 custom built homes found just off the prestigious Stroup Road.

Elegance in every room. Handsome mahogany Library has coffered ceilings, fireplace & adjoins the luxurious Master Suite w separate his/her bathrooms & custom closets. Balcony overlooks resort-like backyard w gorgeous pool, spa, fire-pit & green space. Lower Level has full Kitchen, Family, Media & Rec Rooms, Sauna & walks out to a stoned covered Veranda & exquisite backyard. DS Murphy did an appraisal showing a conservative valuation of \$1,850,000