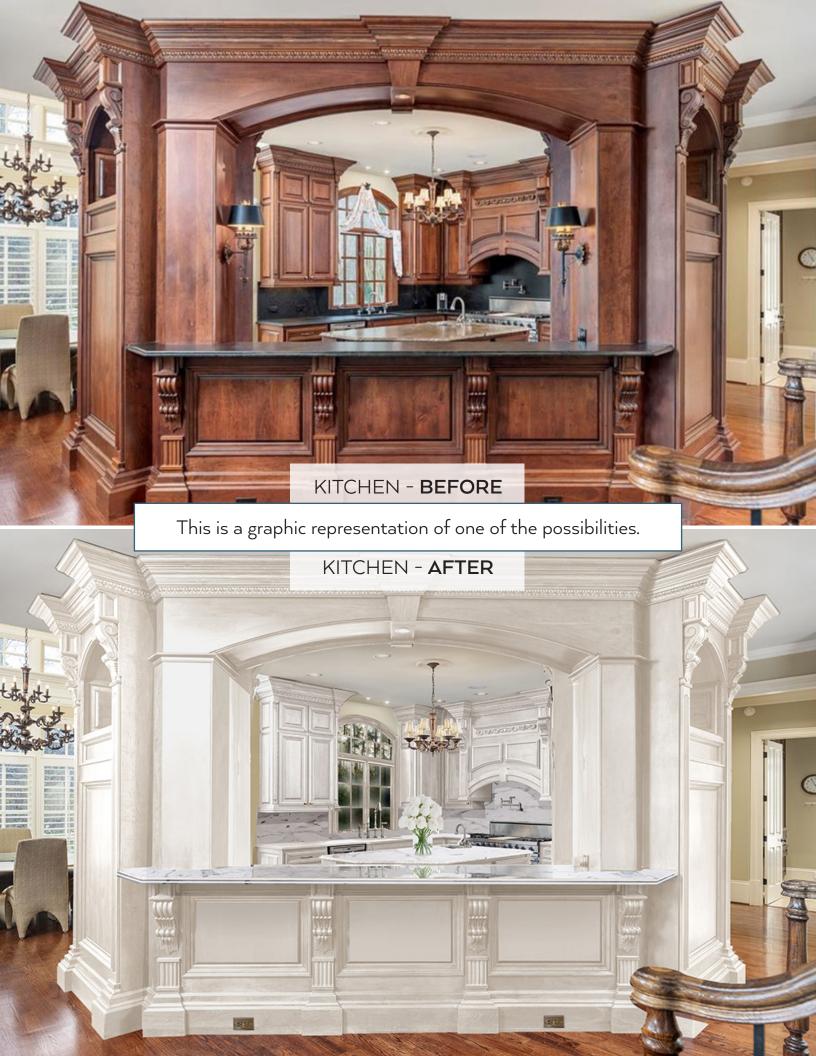

Elegance in every room. Handsome mahogany Library has coffered ceilings, fireplace & adjoins the luxurious Master Suite w separate his/her bathrooms & custom closets. Balcony overlooks resort-like backyard w gorgeous pool, spa, fire-pit & green space. Lower Level has full Kitchen, Family, Media & Rec Rooms, Sauna & walks out to a stoned covered Veranda & exquisite backyard. DS Murphy did an appraisal showing a conservative valuation of \$1,850,000