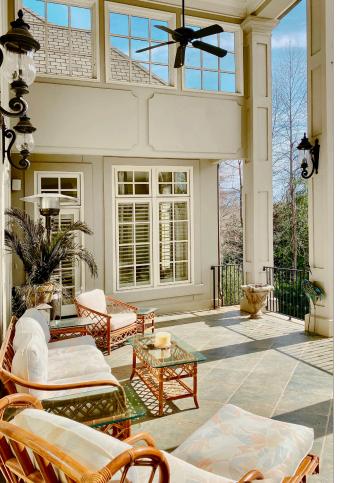

Elegance in every room. Handsome mahogany Library has coffered ceilings, fireplace & adjoins the luxurious Master Suite w separate his/her bathrooms & custom closets. Balcony overlooks resort-like backyard w gorgeous pool, spa, fire-pit & green space. Lower Level has full Kitchen, Family, Media & Rec Rooms, Sauna & walks out to a stoned covered Veranda & exquisite backyard. DS Murphy did an appraisal showing a conservative valuation of \$1,850,000