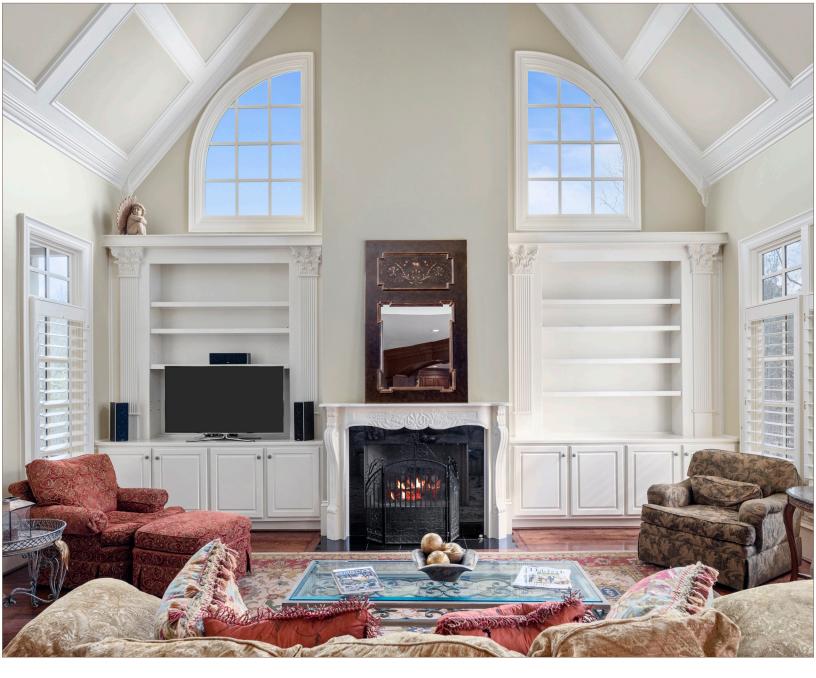

Elegance in every room. Handsome mahogany Library has coffered ceilings, fireplace & adjoins the luxurious Master Suite w separate his/her bathrooms & custom closets. Balcony overlooks resort-like backyard w gorgeous pool, spa, fire-pit & green space. Lower Level has full Kitchen, Family, Media & Rec Rooms, Sauna & walks out to a stoned covered Veranda & exquisite backyard. DS Murphy did an appraisal showing a conservative valuation of \$1,850,000