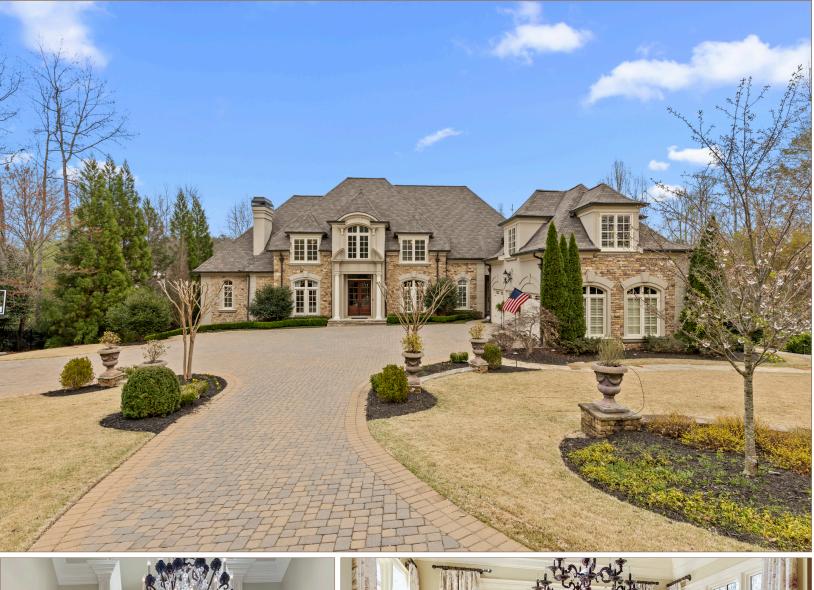

## S T O N E M O O R

8 BD/10F/2H | SQ.FT. 10,000 | FMLS 6681169

This sophisticated European estate is situated on the best lot in sought after StoneMoor Subdivision - a private enclave of 7 custom built homes found just off the prestigious Stroup Road.

Elegance in every room. Handsome mahogany Library has coffered ceilings, fireplace & adjoins the luxurious Master Suite w separate his/her bathrooms & custom closets. Balcony overlooks resort-like backyard w gorgeous pool, spa, fire-pit & green space. Lower Level has full Kitchen, Family, Media & Rec Rooms, Sauna & walks out to a stoned covered Veranda & exquisite backyard. DS Murphy did an appraisal showing a conservative valuation of \$1,850,000