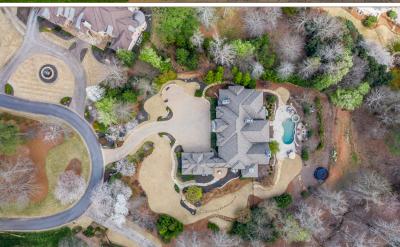

## S T O N E M O O R

8 BD/10F/2H | SQ.FT. 10,000 | FMLS 6681169

This sophisticated European estate is situated on the best lot in sought after StoneMoor Subdivision - a private enclave of 7 custom built homes found just off the prestigious Stroup Road.

Elegance in every room. Handsome mahogany Library has coffered ceilings, fireplace & adjoins the luxurious Master Suite w separate his/her bathrooms & custom closets. Balcony overlooks resort-like backyard w gorgeous pool, spa, fire-pit & green space. Lower Level has full Kitchen, Family, Media & Rec Rooms, Sauna & walks out to a stoned covered Veranda & exquisite backyard. DS Murphy did an appraisal showing a conservative valuation of \$1,850,000