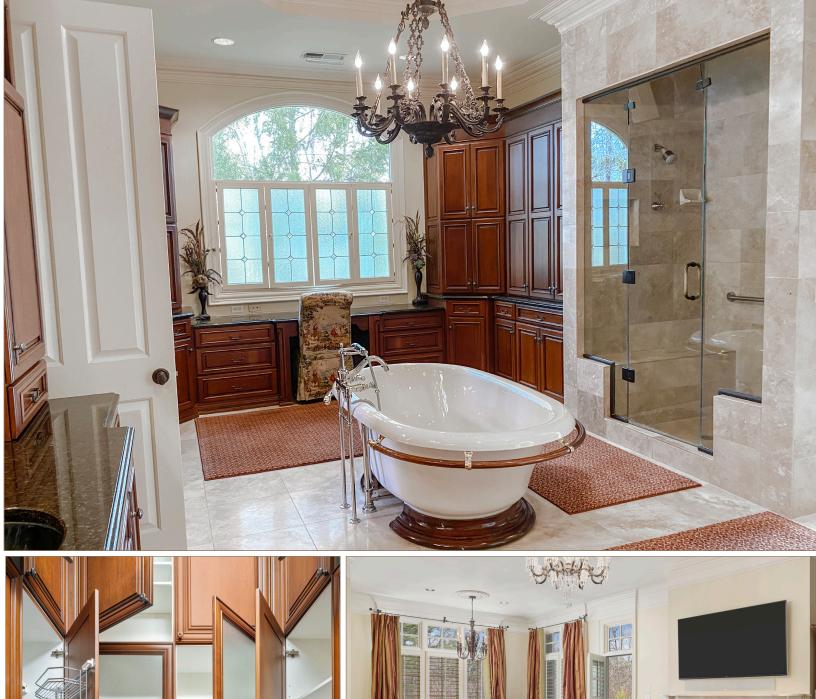

Elegance in every room. Handsome mahogany Library has coffered ceilings, fireplace & adjoins the luxurious Master Suite w separate his/her bathrooms & custom closets. Balcony overlooks resort-like backyard w gorgeous pool, spa, fire-pit & green space. Lower Level has full Kitchen, Family, Media & Rec Rooms, Sauna & walks out to a stoned covered Veranda & exquisite backyard. DS Murphy did an appraisal showing a conservative valuation of \$1,850,000