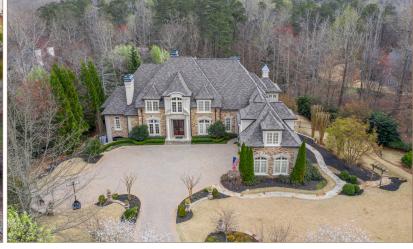

## S T O N E M O O R

8 BD/10F/2H | SQ.FT. 10,000 | FMLS 6681169

This sophisticated European estate is situated on the best lot in sought after StoneMoor Subdivision - a private enclave of 7 custom built homes found just off the prestigious Stroup Road.

Elegance in every room. Handsome mahogany Library has coffered ceilings, fireplace & adjoins the luxurious Master Suite w separate his/her bathrooms & custom closets. Balcony overlooks resort-like backyard w gorgeous pool, spa, fire-pit & green space. Lower Level has full Kitchen, Family, Media & Rec Rooms, Sauna & walks out to a stoned covered Veranda & exquisite backyard. DS Murphy did an appraisal showing a conservative valuation of \$1,850,000