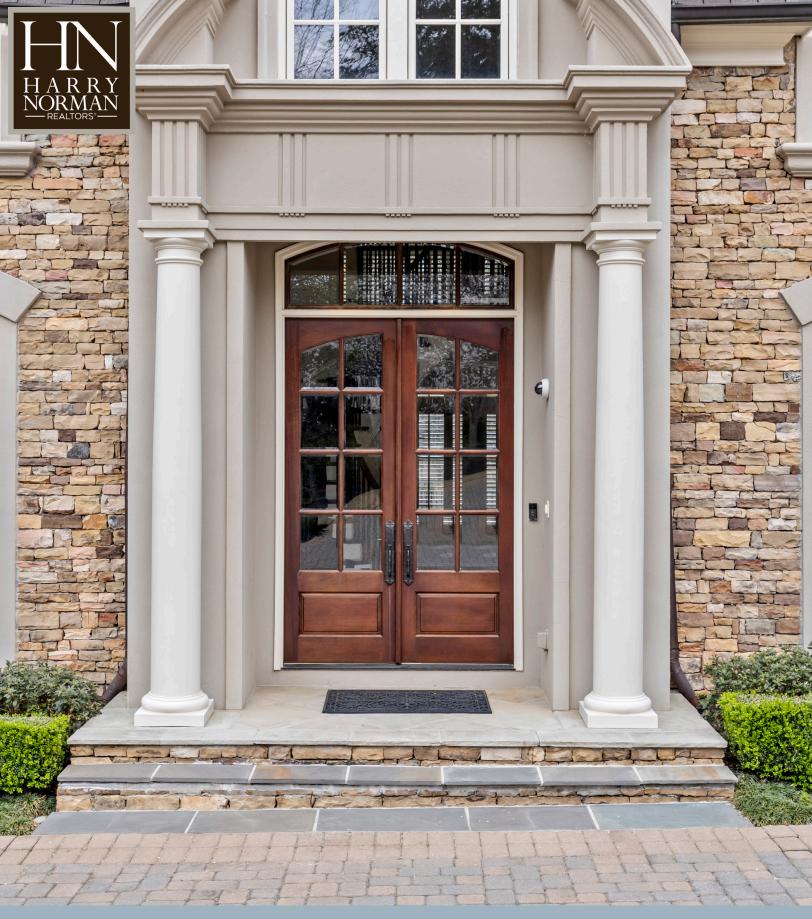

## S T O N E M O O R

8 BD/10F/2H | SQ.FT. 10,000 | FMLS 6681169

This sophisticated European estate is situated on the best lot in sought after StoneMoor Subdivision - a private enclave of 7 custom built homes found just off the prestigious Stroup Road.

Elegance in every room. Handsome mahogany Library has coffered ceilings, fireplace & adjoins the luxurious Master Suite w separate his/her bathrooms & custom closets. Balcony overlooks resort-like backyard w gorgeous pool, spa, fire-pit & green space. Lower Level has full Kitchen, Family, Media & Rec Rooms, Sauna & walks out to a stoned covered Veranda & exquisite backyard. DS Murphy did an appraisal showing a conservative valuation of \$1,850,000