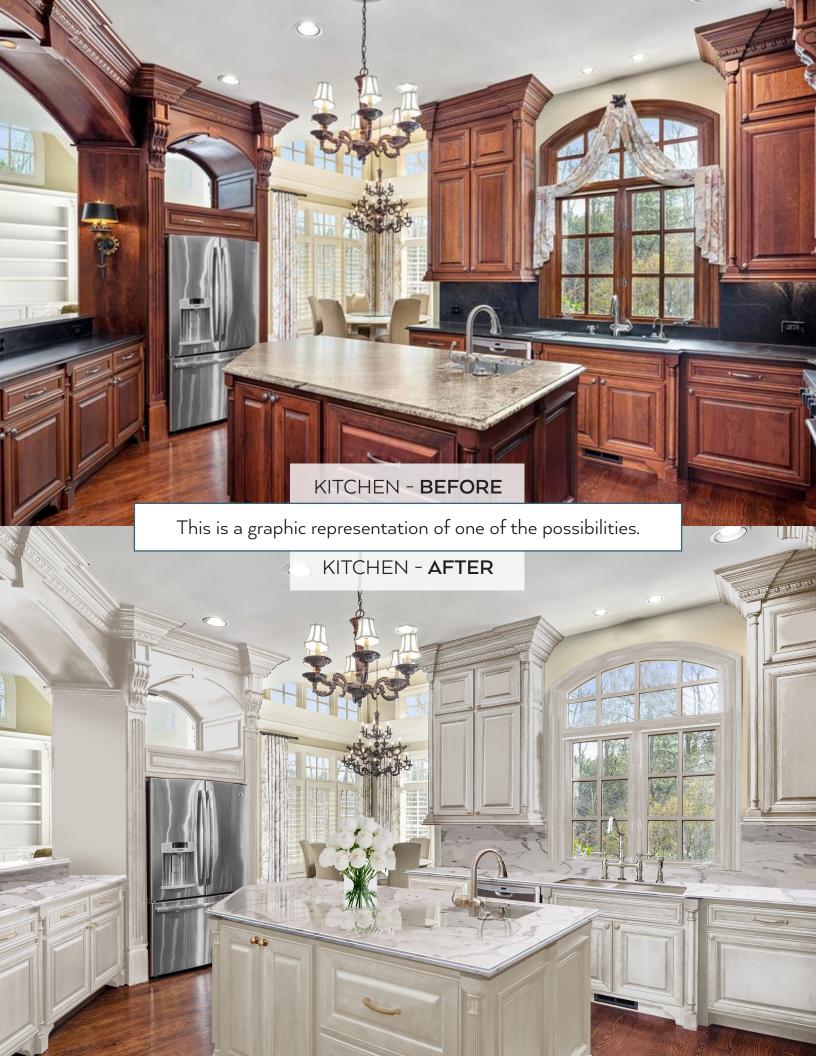

Elegance in every room. Handsome mahogany Library has coffered ceilings, fireplace & adjoins the luxurious Master Suite w separate his/her bathrooms & custom closets. Balcony overlooks resort-like backyard w gorgeous pool, spa, fire-pit & green space. Lower Level has full Kitchen, Family, Media & Rec Rooms, Sauna & walks out to a stoned covered Veranda & exquisite backyard. DS Murphy did an appraisal showing a conservative valuation of \$1,850,000