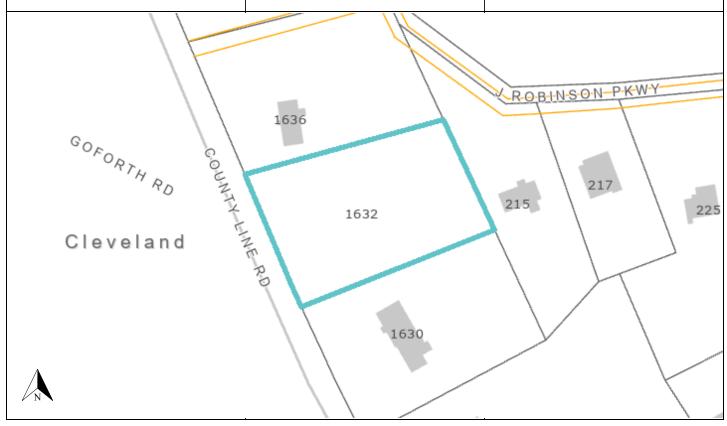

## PRIMARY PROPERTY ADDRESS

1632 COUNTY LINE RD, KINGS MOUNTAIN, NC 28086

## **TAX INFORMATION**

**PARCEL #:** 152429 **PIN #:** 2596753050

**CURRENT OWNERS: GORDON JEREMY** 

**GORDON AMY** 

MAILING ADDRESS: 1632 COUNTY LINE RD. KINGS MOUNTAIN. NC 28086-

**NBHD #:** 6A043

**NBHD NAME:** WEST CROWDERS

YEAR BUILT: 2022 SQUARE FOOTAGE: 1860 VACANT: IMPROVED BASEMENT: NO

BED: 3 BATH: 2 HALF-BATH: 0

**MULTI-STRUCTURES:** NO

ACREAGE: 0.93 TAX CODE: 300

TAX DISTRICT: CHEST RIDGE FD VOLUNTARY AG DISTRICT: NO PROPERTY USE: RESIDENTIAL