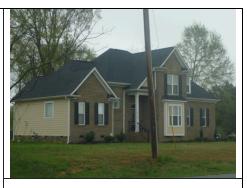

## PRIMARY PROPERTY ADDRESS

1632 COUNTY LINE RD, KINGS MOUNTAIN, NC 28086

YEAR BUILT: 2022 SQUARE FOOTAGE: 1860 VACANT: IMPROVED BASEMENT: NO

BED: 3 BATH: 2 HALF-BATH: 0

**MULTI-STRUCTURES:** NO

ACREAGE: 0.93 TAX CODE: 300

TAX DISTRICT: CHEST RIDGE FD VOLUNTARY AG DISTRICT: NO PROPERTY USE: RESIDENTIAL