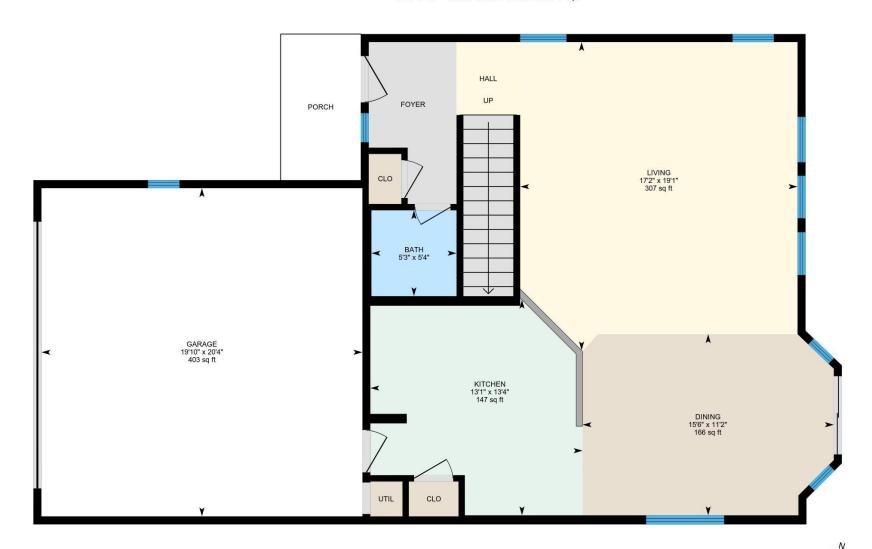

## **Room Measurements**

Only major rooms are listed. Some listed rooms may be excluded from total interior floor area (e.g. garage). Room dimensions are largest length and width; parts of room may be smaller. Room area is not always equal to product of length and width.

## 1ST FLOOR

Bath: 5'4" x 5'3" (5.3' x 5.3') | 28 sq ft

Dining: 11'2" x 15'6" (11.2' x 15.5') | 166 sq ft Garage: 20'4" x 19'10" (20.3' x 19.8') | 403 sq ft Kitchen: 13'4" x 13'1" (13.3' x 13.1') | 147 sq ft Living: 19'1" x 17'2" (19.1' x 17.1') | 307 sq ft

1ST FLOOR

Interior Area: 791.16 sq ft Excluded Area: 402.57 sq ft Perimeter Wall Length: 115 ft Perimeter Wall Thickness: 6.0 in

Exterior Area: 848.74 sq ft

2ND FLOOR

Interior Area: 860.07 sq ft Perimeter Wall Length: 127 ft Perimeter Wall Thickness: 6.0 in