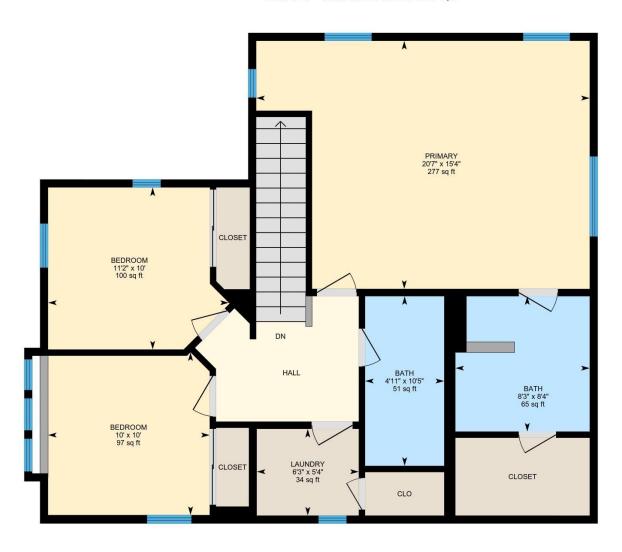

## **Room Measurements**

Only major rooms are listed. Some listed rooms may be excluded from total interior floor area (e.g. garage). Room dimensions are largest length and width; parts of room may be smaller. Room area is not always equal to product of length and width.

2ND FLOOR

Bath: 8'4" x 8'3" (8.3' x 8.3') | 65 sq ft Bath: 10'5" x 4'11" (10.5' x 4.9') | 51 sq ft Bedroom: 10' x 10' (10' x 10') | 97 sq ft Bedroom: 10' x 11'2" (10' x 11.1') | 100 sq ft Laundry: 5'4" x 6'3" (5.3' x 6.3') | 34 sq ft

Primary: 15'4" x 20'7" (15.3' x 20.6') | 277 sq ft

1ST FLOOR

Interior Area: 791.16 sq ft Excluded Area: 402.57 sq ft Perimeter Wall Length: 115 ft Perimeter Wall Thickness: 6.0 in

Exterior Area: 848.74 sq ft

2ND FLOOR

Interior Area: 860.07 sq ft Perimeter Wall Length: 127 ft Perimeter Wall Thickness: 6.0 in