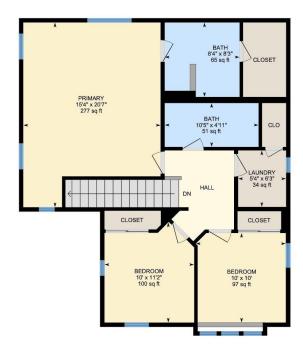

## **Room Measurements**

Only major rooms are listed. Some listed rooms may be excluded from total interior floor area (e.g. garage). Room dimensions are largest length and width; parts of room may be smaller. Room area is not always equal to product of length and width.

2ND FLOOR

Bath: 8'4" x 8'3" (8.3' x 8.3') | 65 sq ft Bath: 10'5" x 4'11" (10.5' x 4.9') | 51 sq ft Bedroom: 10' x 10' (10' x 10') | 97 sq ft Bedroom: 10' x 11'2" (10' x 11.1') | 100 sq ft Laundry: 5'4" x 6'3" (5.3' x 6.3') | 34 sq ft

Primary: 15'4" x 20'7" (15.3' x 20.6') | 277 sq ft

1ST FLOOR

Interior Area: 791.16 sq ft Excluded Area: 402.57 sq ft Perimeter Wall Length: 115 ft Perimeter Wall Thickness: 6.0 in

Exterior Area: 848.74 sq ft

2ND FLOOR

Interior Area: 860.07 sq ft Perimeter Wall Length: 127 ft Perimeter Wall Thickness: 6.0 in