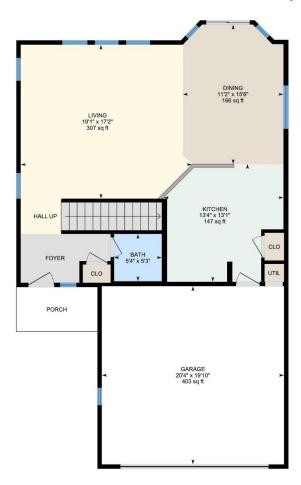

## **Room Measurements**

Only major rooms are listed. Some listed rooms may be excluded from total interior floor area (e.g. garage). Room dimensions are largest length and width; parts of room may be smaller. Room area is not always equal to product of length and width.

## 1ST FLOOR

Bath: 5'4" x 5'3" (5.3' x 5.3') | 28 sq ft

Dining: 11'2" x 15'6" (11.2' x 15.5') | 166 sq ft Garage: 20'4" x 19'10" (20.3' x 19.8') | 403 sq ft Kitchen: 13'4" x 13'1" (13.3' x 13.1') | 147 sq ft Living: 19'1" x 17'2" (19.1' x 17.1') | 307 sq ft

1ST FLOOR

Interior Area: 791.16 sq ft Excluded Area: 402.57 sq ft Perimeter Wall Length: 115 ft Perimeter Wall Thickness: 6.0 in

Exterior Area: 848.74 sq ft

2ND FLOOR

Interior Area: 860.07 sq ft Perimeter Wall Length: 127 ft Perimeter Wall Thickness: 6.0 in