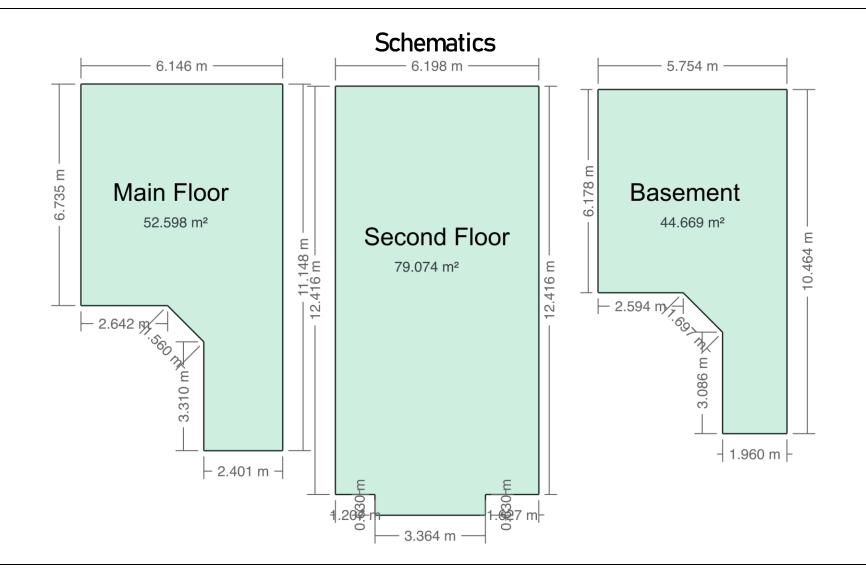

#### Floor Area Totals

|                             | Level | Metric (m <sup>2</sup> ) | Imperial (ft <sup>2</sup> ) |  |  |
|-----------------------------|-------|--------------------------|-----------------------------|--|--|
| Main Floor                  | 1     | 52.60                    | 566.16                      |  |  |
| Second Floor                | 2     | 79.07                    | 851.15                      |  |  |
| Basement                    | В     | 44.67                    | 480.82                      |  |  |
| Total Above Ground RMS Area |       | 131.67                   | 1417.32                     |  |  |