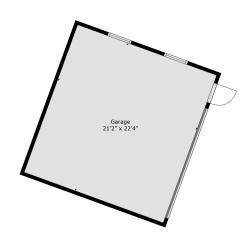

### 7843 Edge St

**Matt Rogers** 6046909197

Matt.rogers@royallepage.ca

#### **Estimated Areas:**

Main Floor: 1401 sq. ft

Above Main: 1266 sq. ft (67 sq. ft Low Ceiling)
Total: 2667 Sq. Ft (67 Sq. Ft Low Ceiling)