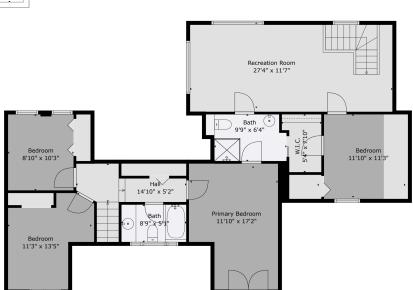

#### **Estimated Areas:**

Main Floor: 1401 sq. ft

Above Main: 1266 sq. ft (67 sq. ft Low Ceiling)

Total: 2667 Sq. Ft (67 Sq. Ft Low Ceiling)

### **Estimated Areas:**

Main Floor: 1401 sq. ft

Above Main: 1266 sq. ft (67 sq. ft Low Ceiling)
Total: 2667 Sq. Ft (67 Sq. Ft Low Ceiling)