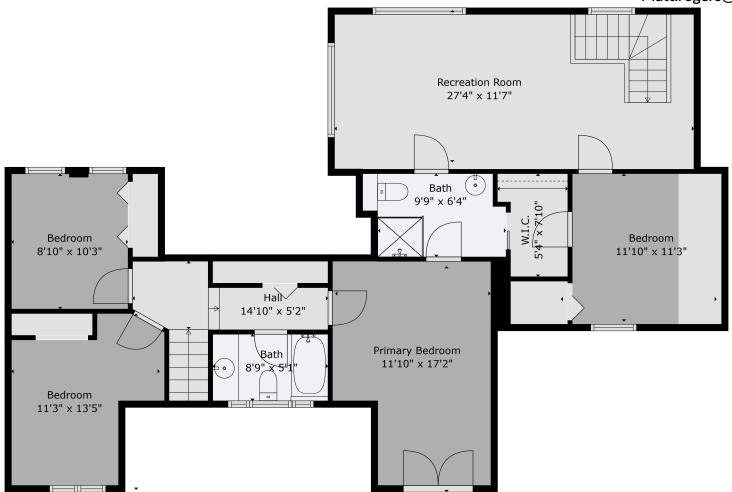

# 7843 Edge St

Matt Rogers 6046909197 Matt.rogers@royallepage.ca

### **Estimated Areas:**

Main Floor: 1401 sq. ft

Above Main: 1266 sq. ft (67 sq. ft Low Ceiling)
Total: 2667 Sq. Ft (67 Sq. Ft Low Ceiling)