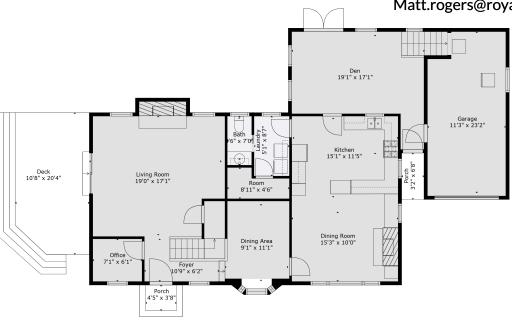

# 7843 Edge St

Matt Rogers 6046909197

Matt.rogers@royallepage.ca

#### **Estimated Areas:**

Main Floor: 1401 sq. ft

Above Main: 1266 sq. ft (67 sq. ft Low Ceiling)

Total: 2667 Sq. Ft (67 Sq. Ft Low Ceiling)