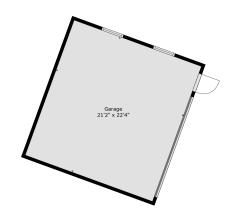

#### **Estimated Areas:**

Main Floor: 1401 sq. ft

Above Main: 1266 sq. ft (67 sq. ft Low Ceiling)

Total: 2667 Sq. Ft (67 Sq. Ft Low Ceiling)

### **Estimated Areas:**

Main Floor: 1401 sq. ft

Above Main: 1266 sq. ft (67 sq. ft Low Ceiling)
Total: 2667 Sq. Ft (67 Sq. Ft Low Ceiling)