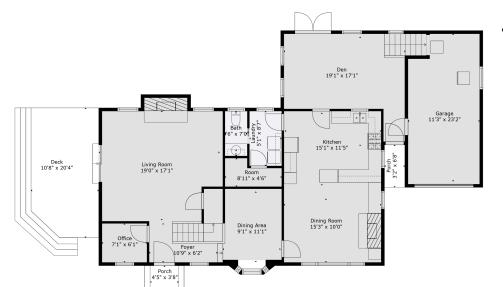

# 7843 Edge St

Matt Rogers 6046909197

Matt.rogers@royallepage.ca

#### **Estimated Areas:**

Main Floor: 1401 sq. ft

Above Main: 1266 sq. ft (67 sq. ft Low Ceiling)

Total: 2667 Sq. Ft (67 Sq. Ft Low Ceiling)