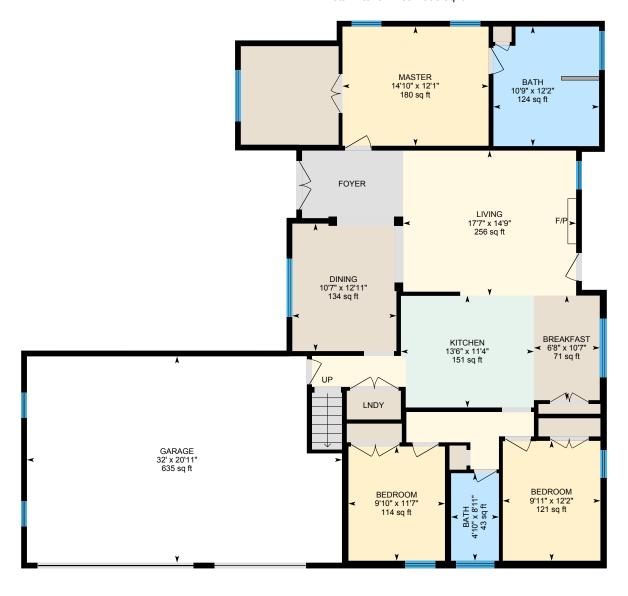

#### **Room Measurements**

Only major rooms are listed. Some listed rooms may be excluded from total interior floor area (e.g. garage). Room dimensions are largest length and width; parts of room may be smaller. Room area is not always equal to product of length and width.

# Main Building

### 1ST FLOOR

Bath: 12'2" x 10'9" | 124 sq ft Bath: 8'11" x 4'10" | 43 sq ft Bedroom: 12'2" x 9'11" | 121 sq ft

Bedroom: 11'7" x 9'10" | 114 sq ft Breakfast: 10'7" x 6'8" | 71 sq ft Dining: 12'11" x 10'7" | 134 sq ft Garage: 20'11" x 32' | 635 sq ft Kitchen: 11'4" x 13'6" | 151 sq ft Living: 14'9" x 17'7" | 256 sq ft Master: 12'1" x 14'10" | 180 sq ft