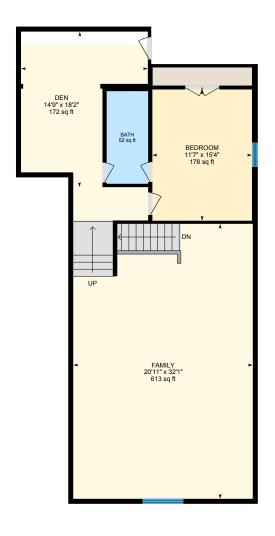

#### **Room Measurements**

Only major rooms are listed. Some listed rooms may be excluded from total interior floor area (e.g. garage). Room dimensions are largest length and width; parts of room may be smaller. Room area is not always equal to product of length and width.

# Main Building

#### 2ND FLOOR

Bath: 4'10" x 10'10" | 52 sq ft Bedroom: 11'7" x 15'4" | 178 sq ft Den: 14'9" x 18'2" | 172 sq ft Family: 20'11" x 32'1" | 613 sq ft