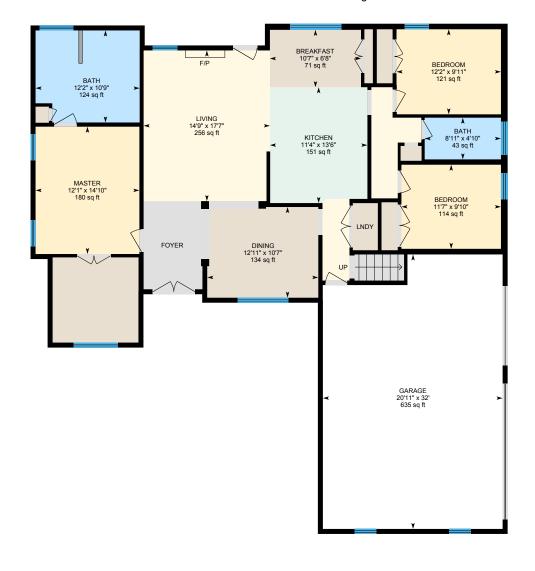

#### **Room Measurements**

Only major rooms are listed. Some listed rooms may be excluded from total interior floor area (e.g. garage). Room dimensions are largest length and width; parts of room may be smaller. Room area is not always equal to product of length and width.

# Main Building

### 1ST FLOOR

Bath: 12'2" x 10'9" | 124 sq ft Bath: 8'11" x 4'10" | 43 sq ft Bedroom: 12'2" x 9'11" | 121 sq ft

Bedroom: 11'7" x 9'10" | 114 sq ft Breakfast: 10'7" x 6'8" | 71 sq ft Dining: 12'11" x 10'7" | 134 sq ft Garage: 20'11" x 32' | 635 sq ft Kitchen: 11'4" x 13'6" | 151 sq ft Living: 14'9" x 17'7" | 256 sq ft Master: 12'1" x 14'10" | 180 sq ft