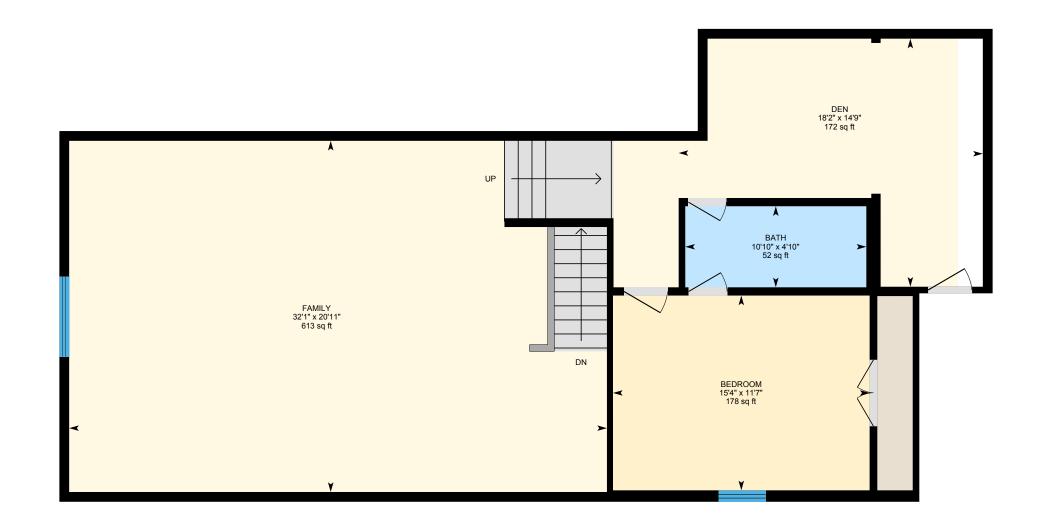

#### 2ND FLOOR

Bath: 4'10" x 10'10" | 52 sq ft Bedroom: 11'7" x 15'4" | 178 sq ft Den: 14'9" x 18'2" | 172 sq ft Family: 20'11" x 32'1" | 613 sq ft