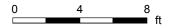

### 1ST FLOOR

Bath: 12'2" x 10'9" | 124 sq ft Bath: 8'11" x 4'10" | 43 sq ft Bedroom: 12'2" x 9'11" | 121 sq ft

Bedroom: 11'7" x 9'10" | 114 sq ft Breakfast: 10'7" x 6'8" | 71 sq ft Dining: 12'11" x 10'7" | 134 sq ft Garage: 20'11" x 32' | 635 sq ft Kitchen: 11'4" x 13'6" | 151 sq ft Living: 14'9" x 17'7" | 256 sq ft Master: 12'1" x 14'10" | 180 sq ft

#### 1ST FLOOR

Interior Area: 1608 sq ft
Excluded Area: 635 sq ft
Perimeter Wall Length: 191 ft
Perimeter Wall Thickness: 7.0 in
Exterior Area: 1720 sq ft