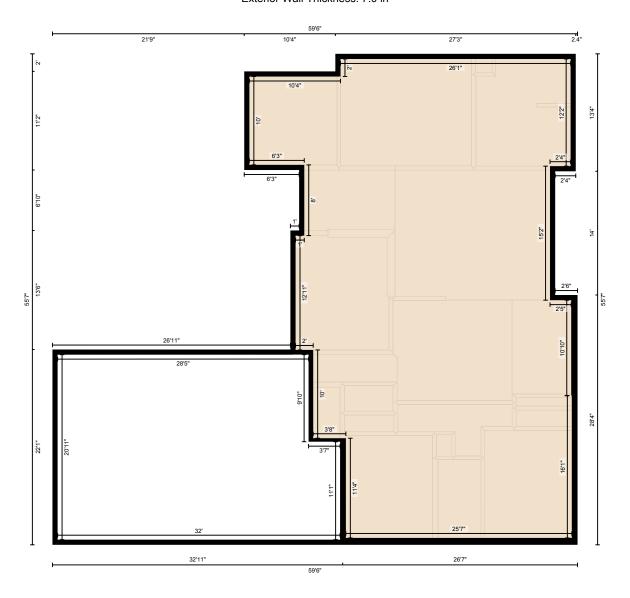

#### 2ND FLOOR

Bath: 4'10" x 10'10" | 52 sq ft Bedroom: 11'7" x 15'4" | 178 sq ft Den: 14'9" x 18'2" | 172 sq ft Family: 20'11" x 32'1" | 613 sq ft

#### 2ND FLOOR

Interior Area: 1165 sq ft
Perimeter Wall Length: 165 ft
Perimeter Wall Thickness: 7.0 in
Exterior Area: 1262 sq ft