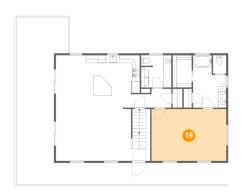

### 10 Floor 2 - Primary Bedroom

Dimensions: 19'2" x 13'4"

Area: 255 sq. ft

Counted as living area: Yes

Heated: Yes Finished: Yes Enclosed: Yes Contiguous: Yes Permitted: Yes Wet space: No Addition: No Conversion: No