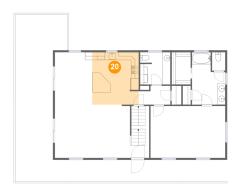

### 20 Floor 2 - Kitchen

Dimensions: 12'0" x 13'5"

Area: 160 sq. ft

Counted as living area: Yes

Floor 3 - Bedroom

Dimensions: 17'8" x 20'0"

Area: 264 sq. ft

Counted as living area: Yes