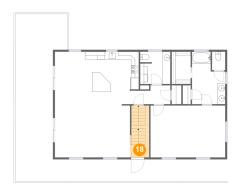

### Floor 2 - Foyer

Dimensions: 4'11" x 3'2"

Area: 63 sq. ft

Counted as living area: Yes

Heated: Yes Finished: Yes Enclosed: Yes Contiguous: Yes Permitted: Yes Wet space: No Addition: No Conversion: No