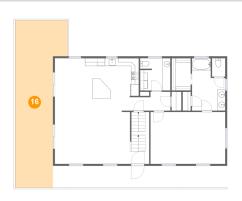

#### 6 Floor 2 - Deck

Dimensions: 13'5" x 42'11"

**Area:** 451 sq. ft

Counted as living area: No

Heated: No Finished: Yes Enclosed: No Contiguous: Yes Permitted: Yes Wet space: No Addition: No Conversion: No