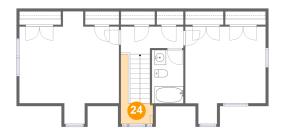

#### **Room dimensions**

Floor 3 Total sqft: 832 Living area: 793

| #  |               | Dimensions    | sqft       | Counted as living area |
|----|---------------|---------------|------------|------------------------|
| 21 | Bedroom       | 17'8" x 20'0" | 264 sq. ft | Yes                    |
| 22 | Bedroom       | 14'3" x 17'3" | 206 sq. ft | Yes                    |
| 23 | Bath          | 5'1" x 9'6"   | 53 sq. ft  | Yes                    |
| 24 | Open To Below | 5'2" x 12'5"  | 32 sq. ft  | No                     |
| 25 | Hall          | 11'1" x 4'11" | 82 sq. ft  | Yes                    |

### 23 Floor 3 - Bath

Dimensions: 5'1" x 9'6"

Area: 53 sq. ft

Counted as living area: Yes

**Dimensions:** 5'2" x 12'5"

Area: 32 sq. ft

Counted as living area: No

Heated: No Finished: No Enclosed: No Contiguous: Yes Permitted: No Wet space: No Addition: No Conversion: No