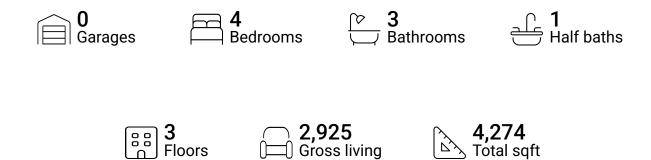

#### **Property summary**



area sqft





#### **Room dimensions**

Floor 1 Total sqft: 1483 Living area: 875

| # |                 | Dimensions     | sqft       | Counted as living area |
|---|-----------------|----------------|------------|------------------------|
| 1 | Recreation Room | 19'3" x 25'2"  | 494 sq. ft | Yes                    |
| 2 | Hall            | 15'1" x 3'1"   | 47 sq. ft  | Yes                    |
| 3 | Electrical Room | 7'6" x 12'4"   | 93 sq. ft  | No                     |
| 4 | Storage         | 13'5" x 12'6"  | 153 sq. ft | No                     |
| 5 | Bedroom         | 12'11" x 8'11" | 115 sq. ft | Yes                    |
| 6 | Deck            | 10'0" x 32'2"  | 338 sq. ft | No                     |
| 7 | Bar             | 6'7" x 5'5"    | 38 sq. ft  | Yes                    |
| 8