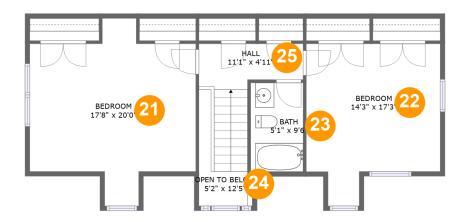

#### **Room dimensions**

Floor 3 Total sqft: 832 Living area: 793

| #  |               | Dimensions    | sqft       | Counted as living area |
|----|---------------|---------------|------------|------------------------|
| 21 | Bedroom       | 17'8" x 20'0" | 264 sq. ft | Yes                    |
| 22 | Bedroom       | 14'3" x 17'3" | 206 sq. ft | Yes                    |
| 23 | Bath          | 5'1" x 9'6"   | 53 sq. ft  | Yes                    |
| 24 | Open To Below | 5'2" x 12'5"  | 32 sq. ft  | No                     |
| 25 | Hall          | 11'1" x 4'11" | 82 sq. ft  | Yes                    |

### 20 Floor 2 - Kitchen

Dimensions: 12'0" x 13'5"

Area: 160 sq. ft

Counted as living area: Yes

Floor 3 - Bedroom

Dimensions: 17'8" x 20'0"

Area: 264 sq. ft

Counted as living area: Yes

Heated: Yes Finished: Yes Enclosed: Yes Contiguous: Yes Permitted: Yes Wet space: No Addition: No Conversion: No

#### <sup>22</sup> Floor 3 - Bedroom

**Dimensions**: 14'3" x 17'3"

Area: 206 sq. ft

Counted as living area: Yes

Heated: Yes Finished: Yes Enclosed: Yes Contiguous: Yes Permitted: Yes Wet space: No Addition: No Conversion: No

### 23 Floor 3 - Bath

Dimensions: 5'1" x 9'6"

Area: 53 sq. ft

Counted as living area: Yes

**Dimensions:** 5'2" x 12'5"

Area: 32 sq. ft

Counted as living area: No

Heated: No Finished: No Enclosed: No Contiguous: Yes Permitted: No Wet space: No Addition: No Conversion: No

Dimensions: 11'1" x 4'11"

Area: 82 sq. ft

Counted as living area: Yes