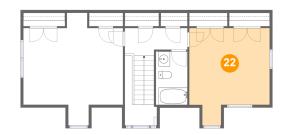

#### <sup>22</sup> Floor 3 - Bedroom

**Dimensions**: 14'3" x 17'3"

Area: 206 sq. ft

Counted as living area: Yes

Heated: Yes Finished: Yes Enclosed: Yes Contiguous: Yes Permitted: Yes Wet space: No Addition: No Conversion: No