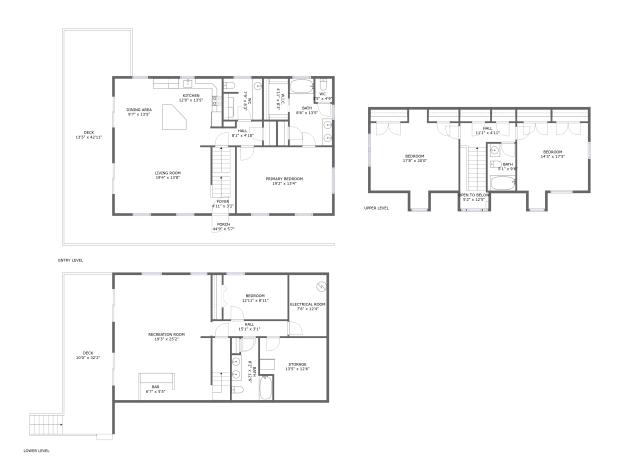

#### **Room dimensions**

Floor 1 Total sqft: 1483 Living area: 875

| # |                 | Dimensions     | sqft       | Counted as living area |
|---|-----------------|----------------|------------|------------------------|
| 1 | Recreation Room | 19'3" x 25'2"  | 494 sq. ft | Yes                    |
| 2 | Hall            | 15'1" x 3'1"   | 47 sq. ft  | Yes                    |
| 3 | Electrical Room | 7'6" x 12'4"   | 93 sq. ft  | No                     |
| 4 | Storage         | 13'5" x 12'6"  | 153 sq. ft | No                     |
| 5 | Bedroom         | 12'11" x 8'11" | 115 sq. ft | Yes                    |
| 6 | Deck            | 10'0" x 32'2"  | 338 sq. ft | No                     |
| 7 | Bar             | 6'7" x 5'5"    | 38 sq. ft  | Yes                    |
| 8 | Bath            | 8'2" x 12'6"   | 74 sq. ft  | Yes                    |

#### **Room dimensions**

Floor 2 Total sqft: 1959 Living area: 1257

| #  |                 | Dimensions     | sqft       | Counted as living area |
|----|-----------------|----------------|------------|------------------------|
| 9  | WC              | 3'5" x 4'9"    | 16 sq. ft  | Yes                    |
| 10 | Bath            | 8'6" x 13'5"   | 96 sq. ft  | Yes                    |
| 11 | Hall            | 8'1" x 4'10"   | 35 sq. ft  | Yes                    |
| 12 | W.I.C.          | 4'11" x 8'3"   | 40 sq. ft  | Yes                    |
| 13 | Living Room     | 19'4" x 13'8"  | 263 sq. ft | Yes                    |
| 14 | Dining Area     | 9'7" x 13'5"   | 129 sq. ft | Yes                    |
| 15 | wc              | 7'9" x 8'3"    | 63 sq. ft  | Yes                    |
| 16 | Deck            | 13'5" x 42'11" | 451 sq. ft | No                     |
| 17 | Porch           | 44'9" x 5'7"   | 251 sq. ft | No                     |
| 18 | Foyer           | 4'11" x 3'2"   | 63 sq. ft  | Yes                    |
| 19 | Primary Bedroom | 19'2" x 13'4"  | 255 sq. ft | Yes                    |

| #  |         | Dimensions    | sqft       | Counted as living area |
|----|---------|---------------|------------|------------------------|
| 20 | Kitchen | 12'0" x 13'5" | 160 sq. ft | Yes                    |

#### **Room dimensions**

Floor 3 Total sqft: 832 Living area: 793

| #  |               | Dimensions    | sqft       | Counted as living area |
|----|---------------|---------------|------------|------------------------|
| 21 | Bedroom       | 17'8" x 20'0" | 264 sq. ft | Yes                    |
| 22 | Bedroom       | 14'3" x 17'3" | 206 sq. ft | Yes                    |
| 23 | Bath          | 5'1" x 9'6"   | 53 sq. ft  | Yes                    |
| 24 | Open To Below | 5'2" x 12'5"  | 32 sq. ft  | No                     |
| 25 | Hall          | 11'1" x 4'11" | 82 sq. ft  | Yes                    |