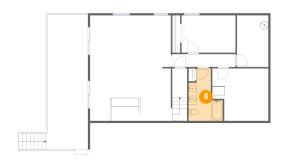

#### Floor 1 - Bath

Dimensions: 8'2" x 12'6"

Area: 74 sq. ft

Counted as living area: Yes

**Dimensions:** 3'5" x 4'9"

Area: 16 sq. ft

Counted as living area: Yes

Heated: Yes Finished: Yes Enclosed: Yes Contiguous: Yes Permitted: Yes Wet space: Yes Addition: No Conversion: No