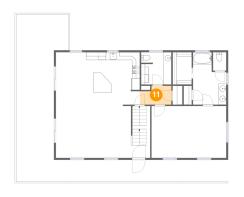

#### Floor 2 - Hall

Dimensions: 8'1" x 4'10"

Area: 35 sq. ft

Counted as living area: Yes

Ploor 2 - W.I.C.

Dimensions: 4'11" x 8'3" Area: 40 sq. ft

Counted as living area: Yes

Heated: Yes Finished: Yes Enclosed: Yes Contiguous: Yes Permitted: Yes Wet space: No Addition: No Conversion: No