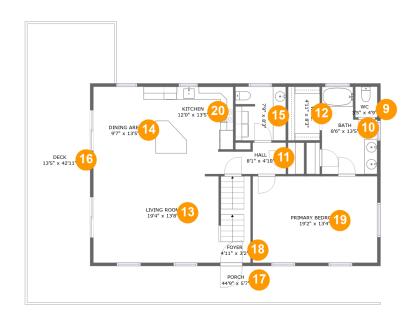

#### **Room dimensions**

Floor 2 Total sqft: 1959 Living area: 1257

| #  |                 | Dimensions     | sqft       | Counted as living area |
|----|-----------------|----------------|------------|------------------------|
| 9  | WC              | 3'5" x 4'9"    | 16 sq. ft  | Yes                    |
| 10 | Bath            | 8'6" x 13'5"   | 96 sq. ft  | Yes                    |
| 11 | Hall            | 8'1" x 4'10"   | 35 sq. ft  | Yes                    |
| 12 | W.I.C.          | 4'11" x 8'3"   | 40 sq. ft  | Yes                    |
| 13 | Living Room     | 19'4" x 13'8"  | 263 sq. ft | Yes                    |
| 14 | Dining Area     | 9'7" x 13'5"   | 129 sq. ft | Yes                    |
| 15 | wc              | 7'9" x 8'3"    | 63 sq. ft  | Yes                    |
| 16 | Deck            | 13'5" x 42'11" | 451 sq. ft | No                     |
| 17 | Porch           | 44'9" x 5'7"   | 251 sq. ft | No                     |
| 18 | Foyer           | 4'11" x 3'2"   | 63 sq. ft  | Yes                    |
| 19 | Primary Bedroom | 19'2" x 13'4"  | 255 sq. ft | Yes                    |

| #  |         | Dimensions    | sqft       | Counted as living area |
|----|---------|---------------|------------|------------------------|
| 20 | Kitchen | 12'0" x 13'5" | 160 sq. ft | Yes                    |

#### Floor 2 - Bath

**Dimensions**: 8'6" x 13'5"

Area: 96 sq. ft

Counted as living area: Yes

Heated: Yes Finished: Yes Enclosed: Yes Contiguous: Yes Permitted: Yes Wet space: Yes Addition: No Conversion: No

#### Floor 2 - Hall

Dimensions: 8'1" x 4'10"

Area: 35 sq. ft

Counted as living area: Yes

Ploor 2 - W.I.C.

Dimensions: 4'11" x 8'3" Area: 40 sq. ft

Counted as living area: Yes

Heated: Yes Finished: Yes Enclosed: Yes Contiguous: Yes Permitted: Yes Wet space: No Addition: No Conversion: No

### Floor 2 - Living Room

Dimensions: 19'4" x 13'8"

**Area:** 263 sq. ft

Counted as living area: Yes

Heated: Yes Finished: Yes Enclosed: Yes Contiguous: Yes Permitted: Yes Wet space: No Addition: No Conversion: No

### Floor 2 - Dining Area

Dimensions: 9'7" x 13'5"

Area: 129 sq. ft

Counted as living area: Yes

Dimensions: 7'9" x 8'3" Area: 63 sq. ft

Counted as living area: Yes

Heated: Yes Finished: Yes Enclosed: Yes Contiguous: Yes Permitted: Yes Wet space: Yes Addition: No Conversion: No

#### 6 Floor 2 - Deck

Dimensions: 13'5" x 42'11"

**Area:** 451 sq. ft

Counted as living area: No

Heated: No Finished: Yes Enclosed: No Contiguous: Yes Permitted: Yes Wet space: No Addition: No Conversion: No

### Floor 2 - Porch

**Dimensions:** 44'9" x 5'7"

Area: 251 sq. ft

Counted as living area: No

### Floor 2 - Foyer

Dimensions: 4'11" x 3'2"

Area: 63 sq. ft

Counted as living area: Yes

Heated: Yes Finished: Yes Enclosed: Yes Contiguous: Yes Permitted: Yes Wet space: No Addition: No Conversion: No

### 10 Floor 2 - Primary Bedroom

Dimensions: 19'2" x 13'4"

Area: 255 sq. ft

Counted as living area: Yes

Heated: Yes Finished: Yes Enclosed: Yes Contiguous: Yes Permitted: Yes Wet space: No Addition: No Conversion: No

### 20 Floor 2 - Kitchen

Dimensions: 12'0" x 13'5"

Area: 160 sq. ft

Counted as living area: Yes

Floor 3 - Bedroom

Dimensions: 17'8" x 20'0"

Area: 264 sq. ft

Counted as living area: Yes