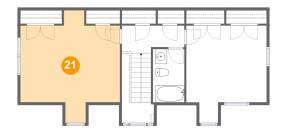

### 20 Floor 2 - Kitchen

Dimensions: 12'0" x 13'5"

Area: 160 sq. ft

Counted as living area: Yes

Floor 3 - Bedroom

Dimensions: 17'8" x 20'0"

Area: 264 sq. ft

Counted as living area: Yes