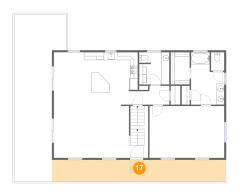

### Floor 2 - Porch

**Dimensions:** 44'9" x 5'7"

Area: 251 sq. ft

Counted as living area: No