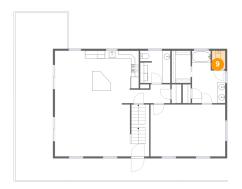

### 20 Floor 2 - Kitchen

Dimensions: 12'0" x 13'5"

Area: 160 sq. ft

Counted as living area: Yes

Floor 3 - Bedroom

Dimensions: 17'8" x 20'0"

Area: 264 sq. ft

Counted as living area: Yes