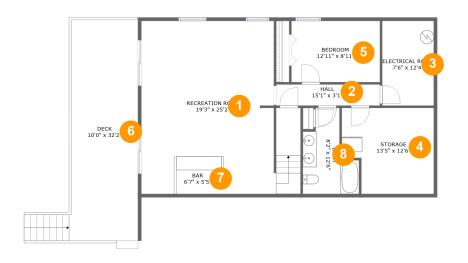

#### **Room dimensions**

Floor 1 Total sqft: 1483 Living area: 875

| # |                 | Dimensions     | sqft       | Counted as living area |
|---|-----------------|----------------|------------|------------------------|
| 1 | Recreation Room | 19'3" x 25'2"  | 494 sq. ft | Yes                    |
| 2 | Hall            | 15'1" x 3'1"   | 47 sq. ft  | Yes                    |
| 3 | Electrical Room | 7'6" x 12'4"   | 93 sq. ft  | No                     |
| 4 | Storage         | 13'5" x 12'6"  | 153 sq. ft | No                     |
| 5 | Bedroom         | 12'11" x 8'11" | 115 sq. ft | Yes                    |
| 6 | Deck            | 10'0" x 32'2"  | 338 sq. ft | No                     |
| 7 | Bar             | 6'7" x 5'5"    | 38 sq. ft  | Yes                    |
| 8 | Bath            | 8'2" x 12'6"   | 74 sq. ft  | Yes                    |

### Floor 1 - Recreation Room

**Dimensions:** 19'3" x 25'2"

Area: 494 sq. ft Counted as living area: Yes Finished: Yes Enclosed: Yes Contiguous: Yes Permitted: Yes Wet space: No Addition: No Conversion: No

Heated: Yes

2 Floor 1 - Hall

**Dimensions:** 15'1" x 3'1"

Area: 47 sq. ft

Counted as living area: Yes

#### Floor 1 - Electrical Room

**Dimensions:** 7'6" x 12'4"

Area: 93 sq. ft

Counted as living area: No

Heated: No Finished: No Enclosed: Yes Contiguous: Yes Permitted: Yes Wet space: No Addition: No Conversion: No

### 4 Floor 1 - Storage

Dimensions: 13'5" x 12'6"

**Area**: 153 sq. ft

Counted as living area: No

Heated: No Finished: No Enclosed: No Contiguous: Yes Permitted: Yes Wet space: No Addition: No Conversion: No

#### 5 Floor 1 - Bedroom

Dimensions: 12'11" x 8'11"

Area: 115 sq. ft

Counted as living area: Yes

6 Floor 1 - Deck

Dimensions: 10'0" x 32'2"

Area: 338 sq. ft

Counted as living area: No

Heated: No Finished: Yes Enclosed: No Contiguous: Yes Permitted: Yes Wet space: No Addition: No Conversion: No

#### Floor 1 - Bar

**Dimensions:** 6'7" x 5'5"

Area: 38 sq. ft

Counted as living area: Yes

Heated: Yes Finished: Yes Enclosed: Yes Contiguous: Yes Permitted: Yes Wet space: No Addition: No Conversion: No

#### Floor 1 - Bath

Dimensions: 8'2" x 12'6"

Area: 74 sq. ft

Counted as living area: Yes

**Dimensions:** 3'5" x 4'9"

Area: 16 sq. ft

Counted as living area: Yes

Heated: Yes Finished: Yes Enclosed: Yes Contiguous: Yes Permitted: Yes Wet space: Yes Addition: No Conversion: No