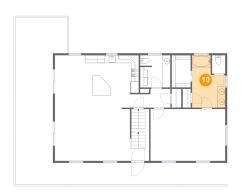

### 10 Floor 2 - Primary Bedroom

Dimensions: 19'2" x 13'4"

Area: 255 sq. ft

Counted as living area: Yes

Heated: Yes Finished: Yes Enclosed: Yes Contiguous: Yes Permitted: Yes Wet space: No Addition: No Conversion: No