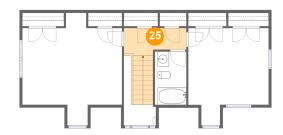

#### **Room dimensions**

Floor 3 Total sqft: 832 Living area: 793

| #  |               | Dimensions    | sqft       | Counted as living area |
|----|---------------|---------------|------------|------------------------|
| 21 | Bedroom       | 17'8" x 20'0" | 264 sq. ft | Yes                    |
| 22 | Bedroom       | 14'3" x 17'3" | 206 sq. ft | Yes                    |
| 23 | Bath          | 5'1" x 9'6"   | 53 sq. ft  | Yes                    |
| 24 | Open To Below | 5'2" x 12'5"  | 32 sq. ft  | No                     |
| 25 | Hall          | 11'1" x 4'11" | 82 sq. ft  | Yes                    |

Dimensions: 11'1" x 4'11"

Area: 82 sq. ft

Counted as living area: Yes