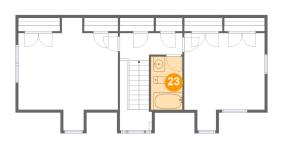

### 23 Floor 3 - Bath

Dimensions: 5'1" x 9'6"

Area: 53 sq. ft

Counted as living area: Yes

**Dimensions:** 5'2" x 12'5"

Area: 32 sq. ft

Counted as living area: No

Heated: No Finished: No Enclosed: No Contiguous: Yes Permitted: No Wet space: No Addition: No Conversion: No