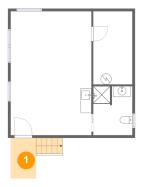

1 - Porch

Dimensions: 4'9" x 7'7" Area: 50 sq. ft

Counted as living area: No

Heated: No Finished: Yes Enclosed: No Contiguous: Yes Permitted: Yes Wet space: No Addition: No Conversion: No

Ploor 1 - Bedroom