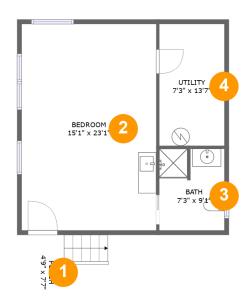

#### **Room dimensions**

Floor 1 Total sqft: 620 Living area: 460

| # |         | Dimensions    | sqft       | Counted as living area |
|---|---------|---------------|------------|------------------------|
| 1 | Porch   | 4'9" x 7'7"   | 50 sq. ft  | No                     |
| 2 | Bedroom | 15'1" x 23'1" | 347 sq. ft | Yes                    |
| 3 | Bath    | 7'3" x 9'1"   | 65 sq. ft  | Yes                    |
| 4 | Utility | 7'3" x 13'7"  | 99 sq. ft  | No                     |

1 - Porch

Dimensions: 4'9" x 7'7" Area: 50 sq. ft

Counted as living area: No

Heated: No Finished: Yes Enclosed: No Contiguous: Yes Permitted: Yes Wet space: No Addition: No Conversion: No

Ploor 1 - Bedroom

**Dimensions:** 15'1" x 23'1"

Area: 347 sq. ft

Counted as living area: Yes

Heated: Yes Finished: Yes Enclosed: Yes Contiguous: Yes Permitted: Yes Wet space: No Addition: No Conversion: No

3 Floor 1 - Bath

**Dimensions:** 7'3" x 9'1"

Area: 65 sq. ft

Counted as living area: Yes

Heated: Yes Finished: Yes Enclosed: Yes Contiguous: Yes Permitted: Yes Wet space: Yes Addition: No Conversion: No

Floor 1 - Utility

**Dimensions:** 7'3" x 13'7"

Area: 99 sq. ft

Counted as living area: No

Heated: Yes Finished: No Enclosed: Yes Contiguous: Yes Permitted: Yes Wet space: No Addition: No Conversion: No

5 Floor 2 - Deck

Dimensions: 8'4" x 3'0"

Area: 54 sq. ft