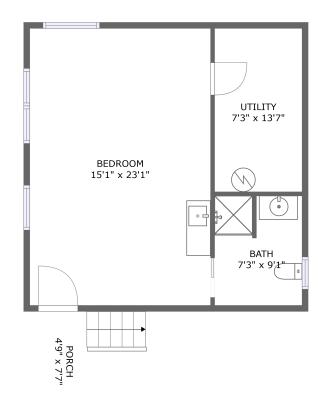

#### **Room dimensions**

Floor 1 Total sqft: 620 Living area: 460

| # |         | Dimensions    | sqft       | Counted as living area |
|---|---------|---------------|------------|------------------------|
| 1 | Porch   | 4'9" x 7'7"   | 50 sq. ft  | No                     |
| 2 | Bedroom | 15'1" x 23'1" | 347 sq. ft | Yes                    |
| 3 | Bath    | 7'3" x 9'1"   | 65 sq. ft  | Yes                    |
| 4 | Utility | 7'3" x 13'7"  | 99 sq. ft  | No                     |

1 - Porch

Dimensions: 4'9" x 7'7" Area: 50 sq. ft

Counted as living area: No

Heated: No Finished: Yes Enclosed: No Contiguous: Yes Permitted: Yes Wet space: No Addition: No Conversion: No

Ploor 1 - Bedroom

**Dimensions:** 15'1" x 23'1"

Area: 347 sq. ft

Counted as living area: Yes

Heated: Yes Finished: Yes Enclosed: Yes Contiguous: Yes Permitted: Yes Wet space: No Addition: No Conversion: No

3 Floor 1 - Bath

**Dimensions:** 7'3" x 9'1"

Area: 65 sq. ft

Counted as living area: Yes

Heated: Yes Finished: Yes Enclosed: Yes Contiguous: Yes Permitted: Yes Wet space: Yes Addition: No Conversion: No

Floor 1 - Utility

**Dimensions:** 7'3" x 13'7"

Area: 99 sq. ft

Counted as living area: No

Heated: Yes Finished: No Enclosed: Yes Contiguous: Yes Permitted: Yes Wet space: No Addition: No Conversion: No

5 Floor 2 - Deck

Dimensions: 8'4" x 3'0"

Area: 54 sq. ft