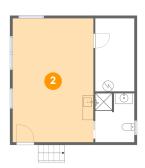

**Dimensions:** 15'1" x 23'1"

Area: 347 sq. ft

Counted as living area: Yes

Heated: Yes Finished: Yes Enclosed: Yes Contiguous: Yes Permitted: Yes Wet space: No Addition: No Conversion: No

3 Floor 1 - Bath