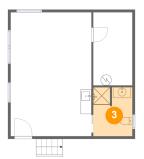

**Dimensions:** 7'3" x 9'1"

Area: 65 sq. ft

Counted as living area: Yes

Heated: Yes Finished: Yes Enclosed: Yes Contiguous: Yes Permitted: Yes Wet space: Yes Addition: No Conversion: No

Floor 1 - Utility

**Dimensions:** 7'3" x 13'7"