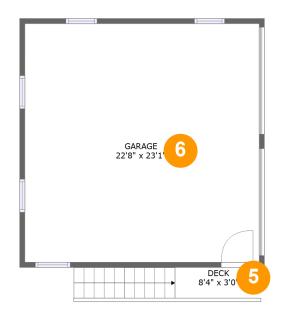

#### **Room dimensions**

Floor 2 Total sqft: 624 Living area: 0

| # |        | Dimensions    | sqft       | Counted as living area |
|---|--------|---------------|------------|------------------------|
| 5 | Deck   | 8'4" x 3'0"   | 54 sq. ft  | No                     |
| 6 | Garage | 22'8" x 23'1" | 523 sq. ft | No                     |

Area: 99 sq. ft

Counted as living area: No

Heated: Yes Finished: No Enclosed: Yes Contiguous: Yes Permitted: Yes Wet space: No Addition: No Conversion: No

5 Floor 2 - Deck

Dimensions: 8'4" x 3'0"

Area: 54 sq. ft

Counted as living area: No

Heated: No Finished: Yes Enclosed: No Contiguous: Yes Permitted: Yes Wet space: No Addition: No Conversion: No

6

### Floor 2 - Garage

Dimensions: 22'8" x 23'1"

**Area:** 523 sq. ft

Counted as living area: No

Heated: No Finished: No Enclosed: Yes Contiguous: Yes Permitted: Yes Wet space: No Addition: No Conversion: No