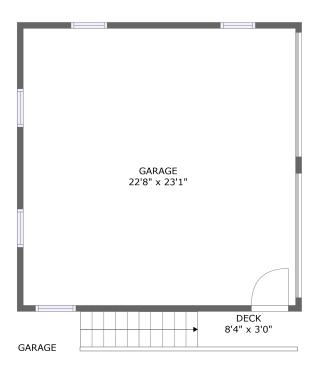

#### **Room dimensions**

Floor 2 Total sqft: 624 Living area: 0

| # |        | Dimensions    | sqft       | Counted as living area |
|---|--------|---------------|------------|------------------------|
| 5 | Deck   | 8'4" x 3'0"   | 54 sq. ft  | No                     |
| 6 | Garage | 22'8" x 23'1" | 523 sq. ft | No                     |

Area: 99 sq. ft

Counted as living area: No

Heated: Yes Finished: No Enclosed: Yes Contiguous: Yes Permitted: Yes Wet space: No Addition: No Conversion: No

5 Floor 2 - Deck

Dimensions: 8'4" x 3'0"

Area: 54 sq. ft

Counted as living area: No

Heated: No Finished: Yes Enclosed: No Contiguous: Yes Permitted: Yes Wet space: No Addition: No Conversion: No

6

### Floor 2 - Garage

Dimensions: 22'8" x 23'1"

**Area:** 523 sq. ft

Counted as living area: No

Heated: No Finished: No Enclosed: Yes Contiguous: Yes Permitted: Yes Wet space: No Addition: No Conversion: No