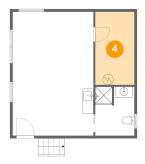

**Dimensions:** 7'3" x 9'1"

Area: 65 sq. ft

Counted as living area: Yes

Heated: Yes Finished: Yes Enclosed: Yes Contiguous: Yes Permitted: Yes Wet space: Yes Addition: No Conversion: No

Floor 1 - Utility

**Dimensions:** 7'3" x 13'7"

Area: 99 sq. ft

Counted as living area: No

Heated: Yes Finished: No Enclosed: Yes Contiguous: Yes Permitted: Yes Wet space: No Addition: No Conversion: No

5 Floor 2 - Deck

Dimensions: 8'4" x 3'0"

Area: 54 sq. ft