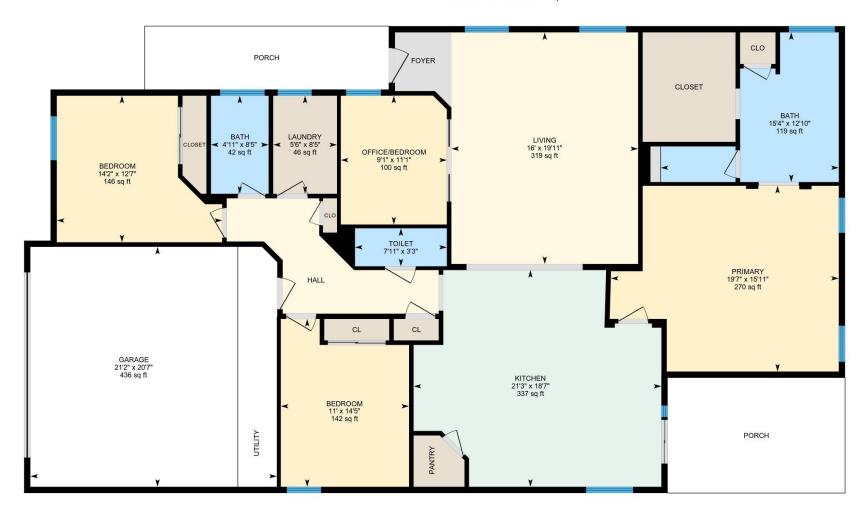

## **Room Measurements**

Only major rooms are listed. Some listed rooms may be excluded from total interior floor area (e.g. garage). Room dimensions are largest length and width; parts of room may be smaller. Room area is not always equal to product of length and width.

## MAIN FLOOR

Bath: 8'5" x 4'11" (8.4' x 5') | 42 sq ft

Bath: 12'10" x 15'4" (12.9' x 15.3') | 119 sq ft Bedroom: 14'5" x 11' (14.4' x 11') | 142 sq ft Bedroom: 12'7" x 14'2" (12.6' x 14.2') | 146 sq ft Garage: 20'7" x 21'2" (20.6' x 21.2') | 436 sq ft Kitchen: 18'7" x 21'3" (18.6' x 21.3') | 337 sq ft

Laundry: 8'5" x 5'6" (8.4' x 5.5') | 46 sq ft Living: 19'11" x 16' (19.9' x 16') | 319 sq ft

Office/bedroom: 11'1" x 9'1" (11.1' x 9.1') | 100 sq ft

Primary: 15'11" x 19'7" (16' x 19.6') | 270 sq ft

Toilet: 3'3" x 7'11" (3.3' x 7.9') | 26 sq ft

## Floor Area Information

Floor areas include footprint area of interior walls. All displayed floor areas are rounded to two decimal places. Total area is computed before rounding and may not equal to sum of displayed floor areas.

MAIN FLOOR

Finished Area: 2019.35 sq ft Unfinished Area: 460.21 sq ft ANSI Z765-2021, Main Building

Above Grade Finished Area: 2019.35 sq ft Above Grade Unfinished Area: 460.21 sq ft