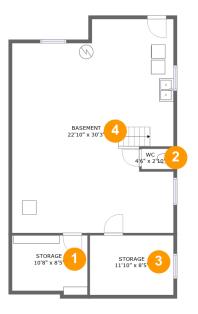

#### Floor 1

#### Total sqft: 911 Living area: 0

| # |          | Dimensions     | sqft       | Counted as living area |
|---|----------|----------------|------------|------------------------|
| 1 | Storage  | 10'8" x 8'5"   | 86 sq. ft  | No                     |
| 2 | WC       | 4'6" x 2'10"   | 13 sq. ft  | No                     |
| 3 | Storage  | 11'10" x 8'5"  | 100 sq. ft | No                     |
| 4 | Basement | 22'10" x 30'3" | 635 sq. ft | No                     |

# Floor 1 - Storage

Dimensions: 10'8" x 8'5" Area: 86 sq. ft Counted as living area: No Heated: No Finished: No Enclosed: No Contiguous: Yes Permitted: Yes Wet space: No Addition: No Conversion: No

Floor 1 - WC

Dimensions: 4'6" x 2'10" Area: 13 sq. ft Counted as living area: No Heated: Yes Finished: Yes Enclosed: Yes Contiguous: No Permitted: Yes Wet space: Yes Addition: No Conversion: No

# Floor 1 - Storage

Dimensions: 11'10" x 8'5" Area: 100 sq. ft Counted as living area: No Heated: No Finished: No Enclosed: No Contiguous: Yes Permitted: Yes Wet space: No Addition: No Conversion: No

## Floor 1 - Basement

Dimensions: 22'10" x 30'3" Area: 635 sq. ft Counted as living area: No Heated: Yes Finished: No Enclosed: Yes Contiguous: Yes Permitted: Yes Wet space: No Addition: No Conversion: No