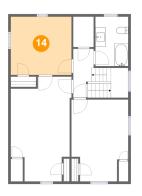

# 🤨 Floor 4 - Bedroom

Dimensions: 22'10" x 9'11" Area: 174 sq. ft Counted as living area: Yes Heated: Yes Finished: Yes Enclosed: Yes Contiguous: Yes Permitted: Yes Wet space: No Addition: No Conversion: No