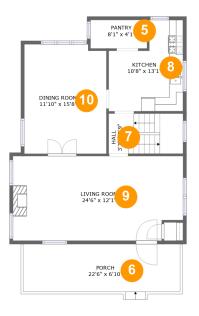

#### Floor 2

#### Total sqft: 922 Living area: 768

| #  |             | Dimensions     | sqft       | Counted as living area |
|----|-------------|----------------|------------|------------------------|
| 5  | Pantry      | 8'1" x 4'1"    | 33 sq. ft  | Yes                    |
| 6  | Porch       | 22'6" x 6'10"  | 154 sq. ft | No                     |
| 7  | Hall        | 3'7" x 5'9"    | 62 sq. ft  | Yes                    |
| 8  | Kitchen     | 10'8" x 13'1"  | 114 sq. ft | Yes                    |
| 9  | Living Room | 24'6" x 12'1"  | 288 sq. ft | Yes                    |
| 10 | Dining Room | 11'10" x 15'8" | 183 sq. ft | Yes                    |

# 5 Floor 2 - Pantry

Dimensions: 8'1" x 4'1" Area: 33 sq. ft Counted as living area: Yes Heated: Yes Finished: Yes Enclosed: Yes Contiguous: Yes Permitted: Yes Wet space: No Addition: No Conversion: No

Floor 2 - Porch

Dimensions: 22'6" x 6'10" Area: 154 sq. ft Counted as living area: No Heated: No Finished: Yes Enclosed: No Contiguous: Yes Permitted: Yes Wet space: No Addition: No Conversion: No

Floor 2 - Hall

**Dimensions:** 3'7" x 5'9" **Area:** 62 sq. ft **Counted as living area:** Yes Heated: Yes Finished: Yes Enclosed: Yes Contiguous: Yes Permitted: Yes Wet space: No Addition: No Conversion: No

# **Floor 2** - Kitchen

Dimensions: 10'8" x 13'1" Area: 114 sq. ft Counted as living area: Yes Heated: Yes Finished: Yes Enclosed: Yes Contiguous: Yes Permitted: Yes Wet space: No Addition: No Conversion: No

### Floor 2 - Living Room

Dimensions: 24'6" x 12'1" Area: 288 sq. ft Counted as living area: Yes Heated: Yes Finished: Yes Enclosed: Yes Contiguous: Yes Permitted: Yes Wet space: No Addition: No Conversion: No

# 😳 Floor 2 - Dining Room

Dimensions: 11'10" x 15'8" Area: 183 sq. ft Counted as living area: Yes Heated: Yes Finished: Yes Enclosed: Yes Contiguous: Yes Permitted: Yes Wet space: No Addition: No Conversion: No