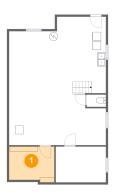

#### Floor 1

#### Total sqft: 911 Living area: 0

| # |          | Dimensions     | sqft       | Counted as living area |
|---|----------|----------------|------------|------------------------|
| 1 | Storage  | 10'8" x 8'5"   | 86 sq. ft  | No                     |
| 2 | WC       | 4'6" x 2'10"   | 13 sq. ft  | No                     |
| 3 | Storage  | 11'10" x 8'5"  | 100 sq. ft | No                     |
| 4 | Basement | 22'10" x 30'3" | 635 sq. ft | No                     |

# Floor 1 - Storage

Dimensions: 10'8" x 8'5" Area: 86 sq. ft Counted as living area: No Heated: No Finished: No Enclosed: No Contiguous: Yes Permitted: Yes Wet space: No Addition: No Conversion: No

Floor 1 - WC