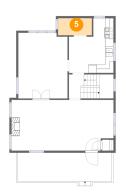

#### Floor 2

#### Total sqft: 922 Living area: 768

| #  |             | Dimensions     | sqft       | Counted as living area |
|----|-------------|----------------|------------|------------------------|
| 5  | Pantry      | 8'1" x 4'1"    | 33 sq. ft  | Yes                    |
| 6  | Porch       | 22'6" x 6'10"  | 154 sq. ft | No                     |
| 7  | Hall        | 3'7" x 5'9"    | 62 sq. ft  | Yes                    |
| 8  | Kitchen     | 10'8" x 13'1"  | 114 sq. ft | Yes                    |
| 9  | Living Room | 24'6" x 12'1"  | 288 sq. ft | Yes                    |
| 10 | Dining Room | 11'10" x 15'8" | 183 sq. ft | Yes                    |

# 5 Floor 2 - Pantry

Dimensions: 8'1" x 4'1" Area: 33 sq. ft Counted as living area: Yes Heated: Yes Finished: Yes Enclosed: Yes Contiguous: Yes Permitted: Yes Wet space: No Addition: No Conversion: No