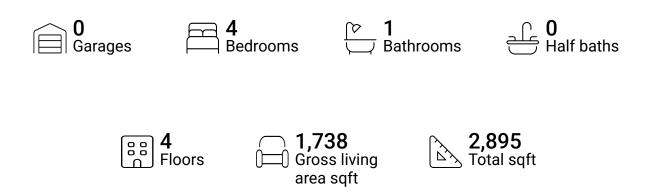

# **Property summary**







# **Room dimensions**

#### Floor 1

#### Total sqft: 911 Living area: 0

| # |          | Dimensions     | sqft       | Counted as living area |
|---|----------|----------------|------------|------------------------|
| 1 | Storage  | 10'8" x 8'5"   | 86 sq. ft  | No                     |
| 2 | WC       | 4'6" x 2'10"   | 13 sq. ft  | No                     |
| 3 | Storage  | 11'10" x 8'5"  | 100 sq. ft | No                     |
| 4 | Basement | 22'10" x 30'3" | 635 sq. ft | No                     |





# **Room dimensions**

#### Floor 2

#### Total sqft: 922 Living area: 768

| #  |             | Dimensions     | sqft       | Counted as living area |
|----|-------------|----------------|------------|------------------------|
| 5  | Pantry      | 8'1" x 4'1"    | 33 sq. ft  | Yes