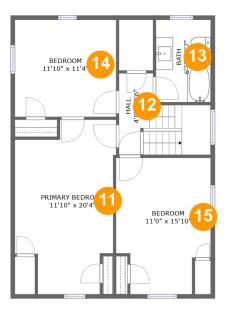

# **Room dimensions**

#### Floor 3

#### Total sqft: 786 Living area: 786

| #  |                 | Dimensions     | sqft       | Counted as living area |
|----|-----------------|----------------|------------|------------------------|
| 11 | Primary Bedroom | 11'10" x 20'4" | 202 sq. ft | Yes                    |
| 12 | Hall            | 4'0" x 9'6"    | 76 sq. ft  | Yes                    |
| 13 | Bath            | 6'5" x 9'7"    | 61 sq. ft  | Yes                    |
| 14 | Bedroom         | 11'10" x 11'4" | 134 sq. ft | Yes                    |
| 15 | Bedroom         | 11'0" x 15'10" | 158 sq. ft | Yes                    |

# Floor 3 - Primary Bedroom

Dimensions: 11'10" x 20'4" Area: 202 sq. ft Counted as living area: Yes Heated: Yes Finished: Yes Enclosed: Yes Contiguous: Yes Permitted: Yes Wet space: No Addition: No Conversion: No

**Dimensions:** 4'0" x 9'6" **Area:** 76 sq. ft **Counted as living area:** Yes Heated: Yes Finished: Yes Enclosed: Yes Contiguous: Yes Permitted: Yes Wet space: No Addition: No Conversion: No

**Dimensions:** 6'5" x 9'7" **Area:** 61 sq. ft **Counted as living area:** Yes Heated: Yes Finished: Yes Enclosed: Yes Contiguous: Yes Permitted: Yes Wet space: Yes Addition: No Conversion: No

# 🤒 Floor 3 - Bedroom

Dimensions: 11'10" x 11'4" Area: 134 sq. ft Counted as living area: Yes Heated: Yes Finished: Yes Enclosed: Yes Contiguous: Yes Permitted: Yes Wet space: No Addition: No Conversion: No

**Dimensions:** 11'0" x 15'10" **Area:** 158 sq. ft **Counted as living area:** Yes Heated: Yes Finished: Yes Enclosed: Yes Contiguous: Yes Permitted: Yes Wet space: No Addition: No Conversion: No