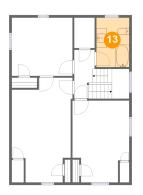

# 🤒 Floor 3 - Bedroom

Dimensions: 11'10" x 11'4" Area: 134 sq. ft Counted as living area: Yes Heated: Yes Finished: Yes Enclosed: Yes Contiguous: Yes Permitted: Yes Wet space: No Addition: No Conversion: No