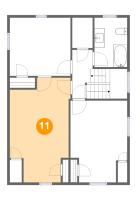

# Floor 3 - Primary Bedroom

Dimensions: 11'10" x 20'4" Area: 202 sq. ft Counted as living area: Yes Heated: Yes Finished: Yes Enclosed: Yes Contiguous: Yes Permitted: Yes Wet space: No Addition: No Conversion: No