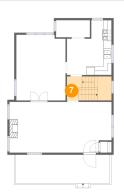

**Dimensions:** 3'7" x 5'9" **Area:** 62 sq. ft **Counted as living area:** Yes Heated: Yes Finished: Yes Enclosed: Yes Contiguous: Yes Permitted: Yes Wet space: No Addition: No Conversion: No