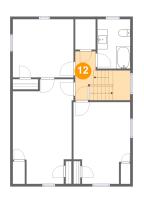

**Dimensions:** 4'0" x 9'6" **Area:** 76 sq. ft **Counted as living area:** Yes Heated: Yes Finished: Yes Enclosed: Yes Contiguous: Yes Permitted: Yes Wet space: No Addition: No Conversion: No

**Dimensions:** 6'5" x 9'7" **Area:** 61 sq. ft **Counted as living area:** Yes Heated: Yes Finished: Yes Enclosed: Yes Contiguous: Yes Permitted: Yes Wet space: Yes Addition: No Conversion: No