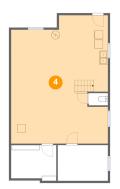

#### Floor 1

#### Total sqft: 911 Living area: 0

| # |          | Dimensions     | sqft       | Counted as living area |
|---|----------|----------------|------------|------------------------|
| 1 | Storage  | 10'8" x 8'5"   | 86 sq. ft  | No                     |
| 2 | WC       | 4'6" x 2'10"   | 13 sq. ft  | No                     |
| 3 | Storage  | 11'10" x 8'5"  | 100 sq. ft | No                     |
| 4 | Basement | 22'10" x 30'3" | 635 sq. ft | No                     |

## Floor 1 - Basement

Dimensions: 22'10" x 30'3" Area: 635 sq. ft Counted as living area: No Heated: Yes Finished: No Enclosed: Yes Contiguous: Yes Permitted: Yes Wet space: No Addition: No Conversion: No