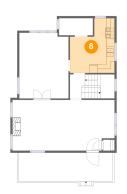

Floor 2 - Porch

Dimensions: 22'6" x 6'10" Area: 154 sq. ft Counted as living area: No Heated: No Finished: Yes Enclosed: No Contiguous: Yes Permitted: Yes Wet space: No Addition: No Conversion: No

Floor 2 - Hall