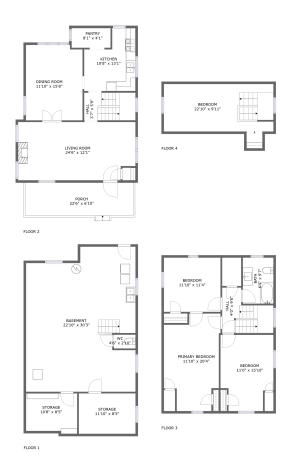

#### Floor 1

#### Total sqft: 911 Living area: 0

| # |          | Dimensions     | sqft       | Counted as living area |
|---|----------|----------------|------------|------------------------|
| 1 | Storage  | 10'8" x 8'5"   | 86 sq. ft  | No                     |
| 2 | WC       | 4'6" x 2'10"   | 13 sq. ft  | No                     |
| 3 | Storage  | 11'10" x 8'5"  | 100 sq. ft | No                     |
| 4 | Basement | 22'10" x 30'3" | 635 sq. ft | No                     |

#### Floor 2

#### Total sqft: 922 Living area: 768

| #  |             | Dimensions     | sqft       | Counted as living area |
|----|-------------|----------------|------------|------------------------|
| 5  | Pantry      | 8'1" x 4'1"    | 33 sq. ft  | Yes                    |
| 6  | Porch       | 22'6" x 6'10"  | 154 sq. ft | No                     |
| 7  | Hall        | 3'7" x 5'9"    | 62 sq. ft  | Yes                    |
| 8  | Kitchen     | 10'8" x 13'1"  | 114 sq. ft | Yes                    |
| 9  | Living Room | 24'6" x 12'1"  | 288 sq. ft | Yes                    |
| 10 | Dining Room | 11'10" x 15'8" | 183 sq. ft | Yes                    |

# **Room dimensions**

#### Floor 3

#### Total sqft: 786 Living area: 786

| #  |                 | Dimensions     | sqft       | Counted as living area |
|----|-----------------|----------------|------------|------------------------|
| 11 | Primary Bedroom | 11'10" x 20'4" | 202 sq. ft | Yes                    |
| 12 | Hall            | 4'0" x 9'6"    | 76 sq. ft  | Yes                    |
| 13 | Bath            | 6'5" x 9'7"    | 61 sq. ft  | Yes                    |
| 14 | Bedroom         | 11'10" x 11'4" | 134 sq. ft | Yes                    |
| 15 | Bedroom         | 11'0" x 15'10" | 158 sq. ft | Yes                    |

# **Room dimensions**

Floor 4

Total sqft: 276 Living area: 184

| #  |         | Dimensions     | sqft       | Counted as living area |
|----|---------|----------------|------------|------------------------|
| 16 | Bedroom | 22'10" x 9'11" | 174 sq. ft | Yes                    |