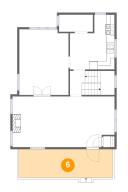

#### Floor 2

#### Total sqft: 922 Living area: 768

| #  |             | Dimensions     | sqft       | Counted as living area |
|----|-------------|----------------|------------|------------------------|
| 5  | Pantry      | 8'1" x 4'1"    | 33 sq. ft  | Yes                    |
| 6  | Porch       | 22'6" x 6'10"  | 154 sq. ft | No                     |
| 7  | Hall        | 3'7" x 5'9"    | 62 sq. ft  | Yes                    |
| 8  | Kitchen     | 10'8" x 13'1"  | 114 sq. ft | Yes                    |
| 9  | Living Room | 24'6" x 12'1"  | 288 sq. ft | Yes                    |
| 10 | Dining Room | 11'10" x 15'8" | 183 sq. ft | Yes                    |

### Floor 2 - Living Room

Dimensions: 24'6" x 12'1" Area: 288 sq. ft Counted as living area: Yes Heated: Yes Finished: Yes Enclosed: Yes Contiguous: Yes Permitted: Yes Wet space: No Addition: No Conversion: No