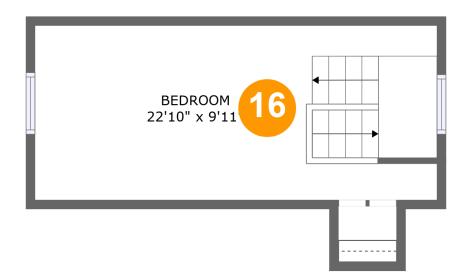

# **Room dimensions**

Floor 4

Total sqft: 276 Living area: 184

| #  |         | Dimensions     | sqft       | Counted as living area |
|----|---------|----------------|------------|------------------------|
| 16 | Bedroom | 22'10" x 9'11" | 174 sq. ft | Yes                    |

# 🤨 Floor 4 - Bedroom

Dimensions: 22'10" x 9'11" Area: 174 sq. ft Counted as living area: Yes Heated: Yes Finished: Yes Enclosed: Yes Contiguous: Yes Permitted: Yes Wet space: No Addition: No Conversion: No