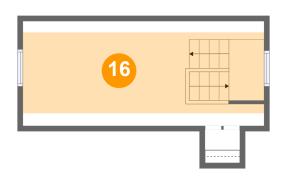

# **Room dimensions**

Floor 4

Total sqft: 276 Living area: 184

| #  |         | Dimensions     | sqft       | Counted as living area |
|----|---------|----------------|------------|------------------------|
| 16 | Bedroom | 22'10" x 9'11" | 174 sq. ft | Yes                    |

# 🤨 Floor 4 - Bedroom

Dimensions: 22'10" x 9'11" Area: 174 sq. ft Counted as living area: Yes Heated: Yes Finished: Yes Enclosed: Yes Contiguous: Yes Permitted: Yes Wet space: No Addition: No Conversion: No