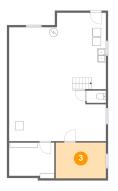

#### Floor 1

#### Total sqft: 911 Living area: 0

| # |          | Dimensions     | sqft       | Counted as living area |
|---|----------|----------------|------------|------------------------|
| 1 | Storage  | 10'8" x 8'5"   | 86 sq. ft  | No                     |
| 2 | WC       | 4'6" x 2'10"   | 13 sq. ft  | No                     |
| 3 | Storage  | 11'10" x 8'5"  | 100 sq. ft | No                     |
| 4 | Basement | 22'10" x 30'3" | 635 sq. ft | No                     |

# Floor 1 - Storage

Dimensions: 11'10" x 8'5" Area: 100 sq. ft Counted as living area: No Heated: No Finished: No Enclosed: No Contiguous: Yes Permitted: Yes Wet space: No Addition: No Conversion: No