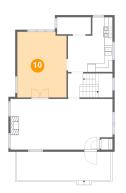

# 😳 Floor 2 - Dining Room

Dimensions: 11'10" x 15'8" Area: 183 sq. ft Counted as living area: Yes Heated: Yes Finished: Yes Enclosed: Yes Contiguous: Yes Permitted: Yes Wet space: No Addition: No Conversion: No