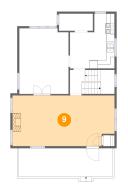

### Floor 2 - Living Room

Dimensions: 24'6" x 12'1" Area: 288 sq. ft Counted as living area: Yes Heated: Yes Finished: Yes Enclosed: Yes Contiguous: Yes Permitted: Yes Wet space: No Addition: No Conversion: No