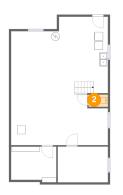

#### Floor 1

#### Total sqft: 911 Living area: 0

| # |          | Dimensions     | sqft       | Counted as living area |
|---|----------|----------------|------------|------------------------|
| 1 | Storage  | 10'8" x 8'5"   | 86 sq. ft  | No                     |
| 2 | WC       | 4'6" x 2'10"   | 13 sq. ft  | No                     |
| 3 | Storage  | 11'10" x 8'5"  | 100 sq. ft | No                     |
| 4 | Basement | 22'10" x 30'3" | 635 sq. ft | No                     |

Dimensions: 4'6" x 2'10" Area: 13 sq. ft Counted as living area: No Heated: Yes Finished: Yes Enclosed: Yes Contiguous: No Permitted: Yes Wet space: Yes Addition: No Conversion: No