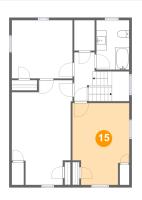

# **Room dimensions**

#### Floor 3

#### Total sqft: 786 Living area: 786

| #  |                 | Dimensions     | sqft       | Counted as living area |
|----|-----------------|----------------|------------|------------------------|
| 11 | Primary Bedroom | 11'10" x 20'4" | 202 sq. ft | Yes                    |
| 12 | Hall            | 4'0" x 9'6"    | 76 sq. ft  | Yes                    |
| 13 | Bath            | 6'5" x 9'7"    | 61 sq. ft  | Yes                    |
| 14 | Bedroom         | 11'10" x 11'4" | 134 sq. ft | Yes                    |
| 15 | Bedroom         | 11'0" x 15'10" | 158 sq. ft | Yes                    |

**Dimensions:** 11'0" x 15'10" **Area:** 158 sq. ft **Counted as living area:** Yes Heated: Yes Finished: Yes Enclosed: Yes Contiguous: Yes Permitted: Yes Wet space: No Addition: No Conversion: No