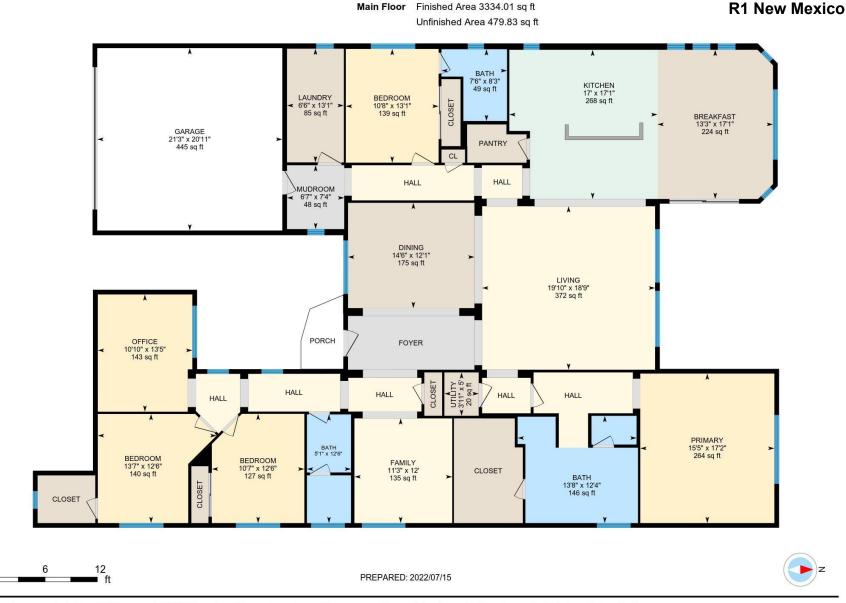

#### MAIN FLOOR

Bath: 8'3" x 7'6" (8.2' x 7.5') | 49 sq ft Bath: 12'6" x 5'1" (12.5' x 5.1') | 63 sq ft Bath: 12'4" x 13'8" (12.3' x 13.6') | 146 sq ft Bedroom: 12'6" x 10'7" (12.5' x 10.6') | 127 sq ft Bedroom: 13'1" x 10'8" (13' x 10.6') | 139 sq ft Bedroom: 12'6" x 13'7" (12.5' x 13.6') | 140 sq ft Breakfast: 17'1" x 13'3" (17.1' x 13.3') | 224 sq ft Dining: 12'1" x 14'6" (12.1' x 14.5') | 175 sq ft Family: 12' x 11'3" (12' x 11.2') | 135 sq ft Garage: 20'11" x 21'3" (20.9' x 21.2') | 445 sq ft Kitchen: 17'1" x 17' (17.1' x 17') | 268 sq ft Laundry: 13'1" x 6'6" (13' x 6.5') | 85 sq ft Living: 18'9" x 19'10" (18.8' x 19.8') | 372 sq ft Mudroom: 7'4" x 6'7" (7.3' x 6.6') | 48 sq ft Office: 13'5" x 10'10" (13.5' x 10.8') | 143 sq ft Primary: 17'2" x 15'5" (17.2' x 15.4') | 264 sq ft Utility: 5' x 3'11" (5' x 3.9') | 20 sq ft

### MAIN FLOOR

Finished Area: 3334.01 sq ft Unfinished Area: 479.83 sq ft ANSI Z765-2021, Main Building Above Grade Finished Area: 3334.01 sq ft Above Grade Unfinished Area: 479.83 sq ft

White regions are excluded from total floor area in iGUIDE floor plans. All room dimensions and floor areas must be considered approximate and are subject to independent verification.