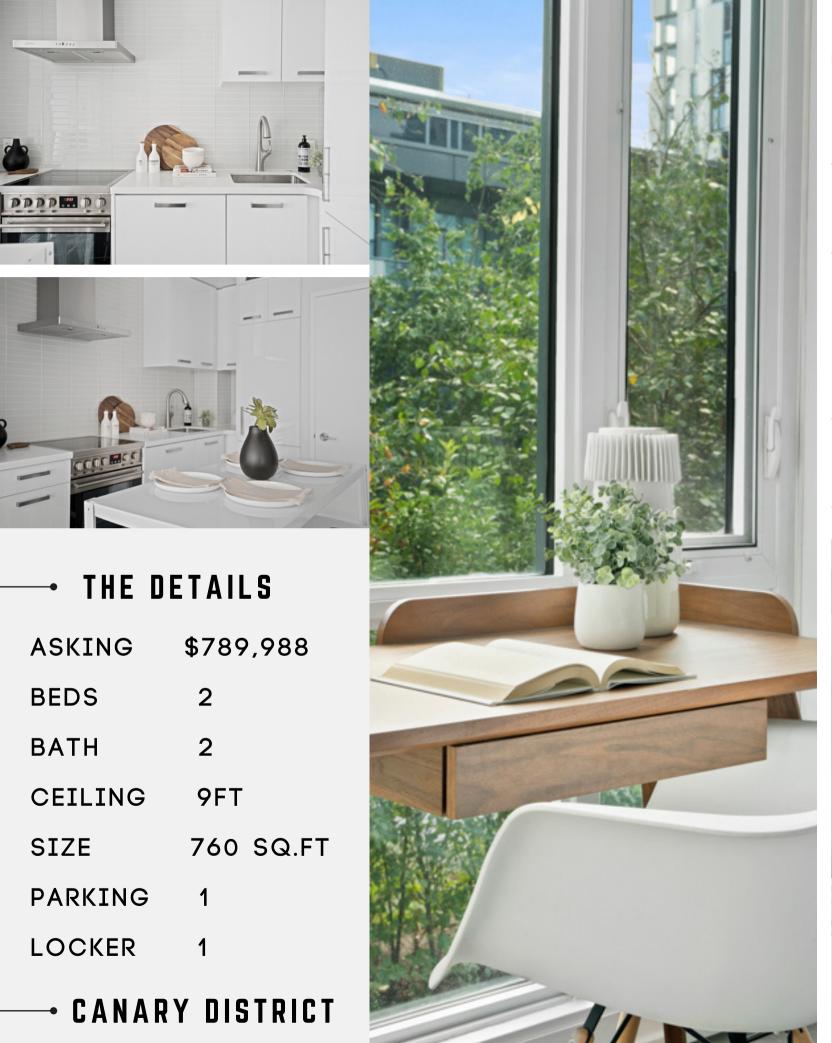

## A RARE SIGHTING

CANARY DISTRICT CONDOS IS MORE THAN JUST A PLACE TO CALL HOME, IT'S

A COMMUNITY AND A CHANCE FOR YOU TO OWN A PIECE OF NEW TORONTO

HISTORY.

A WELL-APPOINTED FLOORPLAN WITH A SPLIT TWO-BEDROOM SUITE HAS
TRANQUIL SUN-FILLED COURTYARD VIEWS, 9-FOOT CEILINGS AND SLEEK
MODERN FINISHES TO MEET ONE'S DELIGHT.