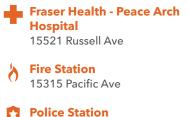

## SAFETY

With safety facilities in the area, help is always close by. Facilities near this home include a fire station, a police station, and a hospital within 1.49km.