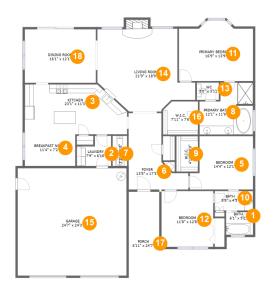

#### **Room Dimensions**

Floor 1 Total sqft: 2913 Living area: 2070

| #  | Room name       | Dimensions    | Area (sqft) | Counted as Living Area |
|----|-----------------|---------------|-------------|------------------------|
| 1  | Bath            | 6'1" x 5'2"   | 31 sq. ft   | Yes                    |
| 2  | Laundry         | 7'9" x 6'10"  | 43 sq. ft   | Yes                    |
| 3  | Kitchen         | 23'1" x 11'3" | 241 sq. ft  | Yes                    |
| 4  | Breakfast Nook  | 11'4" x 7'2"  | 81 sq. ft   | Yes                    |
| 5  | Bedroom         | 14'4" x 12'1" | 154 sq. ft  | Yes                    |
| 6  | Foyer           | 13'5" x 17'3" | 158 sq. ft  | Yes                    |
| 7  | Wc              | 3'3" x 6'10"  | 22 sq. ft   | Yes                    |
| 8  | Primary Bath    | 12'1" x 11'9" | 121 sq. ft  | Yes                    |
| 9  | W.i.c.          | 4'11" x 8'0"  | 39 sq. ft   | Yes                    |
| 10 | Bath            | 8'8" x 4'5"   | 38 sq. ft   | Yes                    |
| 11 | Primary Bedroom | 16'9" x 13'9" | 210 sq. ft  | Yes                    |

| #  | Room name   | Dimensions    | Area (sqft) | Counted as Living Area |
|----|-------------|---------------|-------------|------------------------|
| 12 | Bedroom     | 11'8" x 12'8" | 148 sq. ft  | Yes                    |
| 13 | Wc          | 5'0" x 3'11"  | 20 sq. ft   | Yes                    |
| 14 | Living Room | 21'9" x 18'9" | 335 sq. ft  | Yes                    |
| 15 | Garage      | 24'7" x 24'3" | 597 sq. ft  | No                     |
| 16 | W.i.c.      | 7'11" x 7'6"  | 58 sq. ft   | Yes                    |
| 17 | Porch       | 6'11" x 24'7" | 156 sq. ft  | No                     |
| 18 | Dining Room | 16'1" x 12'1" | 194 sq. ft  | Yes                    |