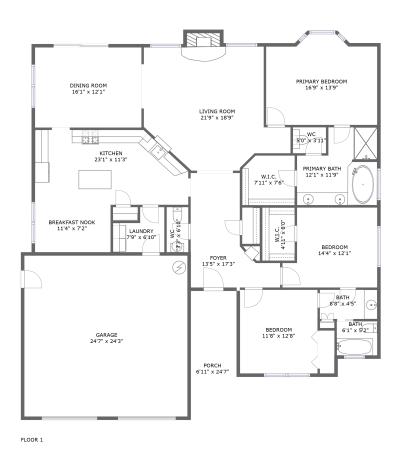

#### **Room Dimensions**

Floor 1 Total sqft: 2913 Living area: 2070

| #  | Room name       | Dimensions    | Area (sqft) | Counted as Living Area |
|----|-----------------|---------------|-------------|------------------------|
| 1  | Bath            | 6'1" x 5'2"   | 31 sq. ft   | Yes                    |
| 2  | Laundry         | 7'9" x 6'10"  | 43 sq. ft   | Yes                    |
| 3  | Kitchen         | 23'1" x 11'3" | 241 sq. ft  | Yes                    |
| 4  | Breakfast Nook  | 11'4" x 7'2"  | 81 sq. ft   | Yes                    |
| 5  | Bedroom         | 14'4" x 12'1" | 154 sq. ft  | Yes                    |
| 6  | Foyer           | 13'5" x 17'3" | 158 sq. ft  | Yes                    |
| 7  | Wc              | 3'3" x 6'10"  | 22 sq. ft   | Yes                    |
| 8  | Primary Bath    | 12'1" x 11'9" | 121 sq. ft  | Yes                    |
| 9  | W.i.c.          | 4'11" x 8'0"  | 39 sq. ft   | Yes                    |
| 10 | Bath            | 8'8" x 4'5"   | 38 sq. ft   | Yes                    |
| 11 | Primary Bedroom | 16'9" x 13'9" | 210 sq. ft  | Yes                    |

| #  | Room name   | Dimensions    | Area (sqft) | Counted as Living Area |
|----|-------------|---------------|-------------|------------------------|
| 12 | Bedroom     | 11'8" x 12'8" | 148 sq. ft  | Yes                    |
| 13 | Wc          | 5'0" x 3'11"  | 20 sq. ft   | Yes                    |
| 14 | Living Room | 21'9" x 18'9" | 335 sq. ft  | Yes                    |
| 15 | Garage      | 24'7" x 24'3" | 597 sq. ft  | No                     |
| 16 | W.i.c.      | 7'11" x 7'6"  | 58 sq. ft   | Yes                    |
| 17 | Porch       | 6'11" x 24'7" | 156 sq. ft  | No                     |
| 18 | Dining Room | 16'1" x 12'1" | 194 sq. ft  | Yes                    |