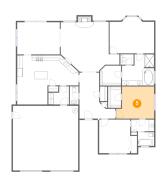

## Floor 1 - Living Room

**Dimensions**: 21'9" x 18'9"

Area: 335 sq. ft

Counted as Living Area:

Yes

Heated: Yes Finished: Yes Enclosed: Yes Contiguous:

Yes