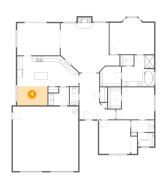

#### 4 Floor 1 - Breakfast Nook

Dimensions: 11'4" x 7'2"

Area: 81 sq. ft

Counted as Living Area:

Yes

Heated: Yes Finished: Yes Enclosed: Yes Contiguous:

Yes

Permitted: Yes Wet Space: No Addition: No Conversion: No