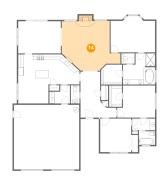

## 6 Floor 1 - Foyer

**Dimensions**: 13'5" x 17'3" **Area**: 158 sq. ft

Counted as Living Area:

Yes

Heated: Yes Finished: Yes Enclosed: Yes Contiguous:

Yes

Permitted: Yes Wet Space: No Addition: No Conversion: No