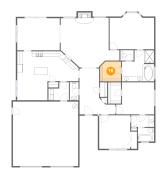

#### 4 Floor 1 - Breakfast Nook

Dimensions: 11'4" x 7'2"

Area: 81 sq. ft

Counted as Living Area:

Yes

Heated: Yes Finished: Yes Enclosed: Yes Contiguous:

Yes

Permitted: Yes Wet Space: No Addition: No Conversion: No