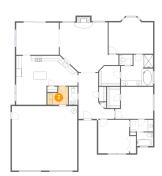

#### 5 Floor 1 - Bedroom

Dimensions: 14'4" x 12'1"

**Area:** 154 sq. ft

Counted as Living Area:

Yes

Heated: Yes Finished: Yes Enclosed: Yes Contiguous:

Yes