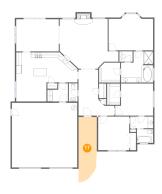

### Floor 1 - Dining Room

Dimensions: 16'1" x 12'1" Area: 194 sq. ft

Counted as Living Area:

Yes

Heated: Yes Finished: Yes Enclosed: Yes Contiguous:

Yes