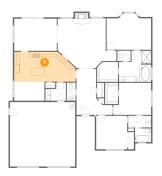

## 6 Floor 1 - Foyer

**Dimensions**: 13'5" x 17'3" **Area**: 158 sq. ft

Counted as Living Area:

Yes

Heated: Yes Finished: Yes Enclosed: Yes Contiguous:

Yes

Permitted: Yes Wet Space: No Addition: No Conversion: No