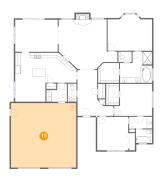

## Floor 1 - Living Room

**Dimensions**: 21'9" x 18'9"

Area: 335 sq. ft

Counted as Living Area:

Yes

Heated: Yes Finished: Yes Enclosed: Yes Contiguous:

Yes