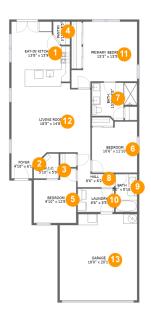

#### **Room dimensions**

Floor 1 Total sqft: 1736 Living area: 1357

| #  |                 | Dimensions     | sqft       | Counted as living area |
|----|-----------------|----------------|------------|------------------------|
| 1  | Eat-in Kitchen  | 13'8" x 15'9"  | 193 sq. ft | Yes                    |
| 2  | Foyer           | 4'10" x 6'1"   | 35 sq. ft  | Yes                    |
| 3  | W.I.C.          | 5'10" x 5'9"   | 28 sq. ft  | Yes                    |
| 4  | Pantry          | 3'11" x 5'5"   | 18 sq. ft  | Yes                    |
| 5  | Bedroom         | 9'10" x 12'8"  | 109 sq. ft | Yes                    |
| 6  | Bedroom         | 10'6" x 11'10" | 118 sq. ft | Yes                    |
| 7  | Bath            | 10'6" x 8'8"   | 76 sq. ft  | Yes                    |
| 8  | Hall            | 8'6" x 8'2"    | 41 sq. ft  | Yes                    |
| 9  | Bath            | 5'0" x 8'10"   | 44 sq. ft  | Yes                    |
| 10 | Laundry         | 8'6" x 5'5"    | 46 sq. ft  | Yes                    |
| 11 | Primary Bedroom | 15'3" x 15'5"  | 189 sq. ft | Yes                    |

| #  |             | Dimensions    | sqft       | Counted as living area |
|----|-------------|---------------|------------|------------------------|
| 12 | Living Room | 18'5" x 14'8" | 269 sq. ft | Yes                    |
| 13 | Garage      | 18'0" x 20'1" | 351 sq. ft | No                     |