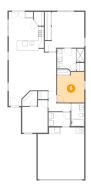

## 6 Floor 1 - Bedroom

Dimensions: 10'6" x 11'10"

**Area:** 118 sq. ft

Counted as living area: Yes

Heated: Yes Finished: Yes Enclosed: Yes Contiguous: Yes Permitted: Yes Wet space: No Addition: No Conversion: No