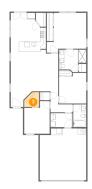

## **9** Floor 1 - W.I.C.

**Dimensions:** 5'10" x 5'9"

Area: 28 sq. ft

Counted as living area: Yes

Heated: Yes Finished: Yes Enclosed: Yes Contiguous: Yes Permitted: Yes Wet space: No Addition: No Conversion: No