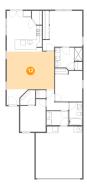

## Floor 1 - Eat-in Kitchen

**Dimensions**: 13'8" x 15'9" **Area**: 193 sq. ft

Counted as living area: Yes

Heated: Yes Finished: Yes Enclosed: Yes Contiguous: Yes Permitted: Yes Wet space: No Addition: No Conversion: No