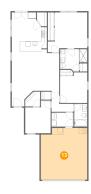

## Floor 1 - Living Room

**Dimensions**: 18'5" x 14'8"

**Area:** 269 sq. ft

Counted as living area: Yes

Heated: Yes Finished: Yes Enclosed: Yes Contiguous: Yes Permitted: Yes Wet space: No Addition: No Conversion: No