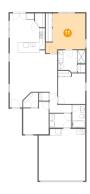

## **9** Floor 1 - W.I.C.

**Dimensions:** 5'10" x 5'9"

Area: 28 sq. ft

Counted as living area: Yes

Heated: Yes Finished: Yes Enclosed: Yes Contiguous: Yes Permitted: Yes Wet space: No Addition: No Conversion: No