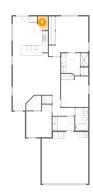

# Floor 1 - Foyer

Dimensions: 4'10" x 6'1"

Area: 35 sq. ft

Counted as living area: Yes