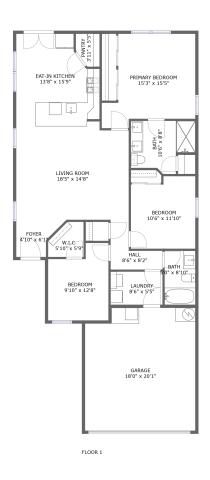

#### **Room dimensions**

Floor 1 Total sqft: 1736 Living area: 1357

| #  |                 | Dimensions     | sqft       | Counted as living area |
|----|-----------------|----------------|------------|------------------------|
| 1  | Eat-in Kitchen  | 13'8" x 15'9"  | 193 sq. ft | Yes                    |
| 2  | Foyer           | 4'10" x 6'1"   | 35 sq. ft  | Yes                    |
| 3  | W.I.C.          | 5'10" x 5'9"   | 28 sq. ft  | Yes                    |
| 4  | Pantry          | 3'11" x 5'5"   | 18 sq. ft  | Yes                    |
| 5  | Bedroom         | 9'10" x 12'8"  | 109 sq. ft | Yes                    |
| 6  | Bedroom         | 10'6" x 11'10" | 118 sq. ft | Yes                    |
| 7  | Bath            | 10'6" x 8'8"   | 76 sq. ft  | Yes                    |
| 8  | Hall            | 8'6" x 8'2"    | 41 sq. ft  | Yes                    |
| 9  | Bath            | 5'0" x 8'10"   | 44 sq. ft  | Yes                    |
| 10 | Laundry         | 8'6" x 5'5"    | 46 sq. ft  | Yes                    |
| 11 | Primary Bedroom | 15'3" x 15'5"  | 189 sq. ft | Yes                    |

| #  |             | Dimensions    | sqft       | Counted as living area |
|----|-------------|---------------|------------|------------------------|
| 12 | Living Room | 18'5" x 14'8" | 269 sq. ft | Yes                    |
| 13 | Garage      | 18'0" x 20'1" | 351 sq. ft | No                     |