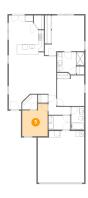

#### 5 Floor 1 - Bedroom

Dimensions: 9'10" x 12'8"

Area: 109 sq. ft

Counted as living area: Yes