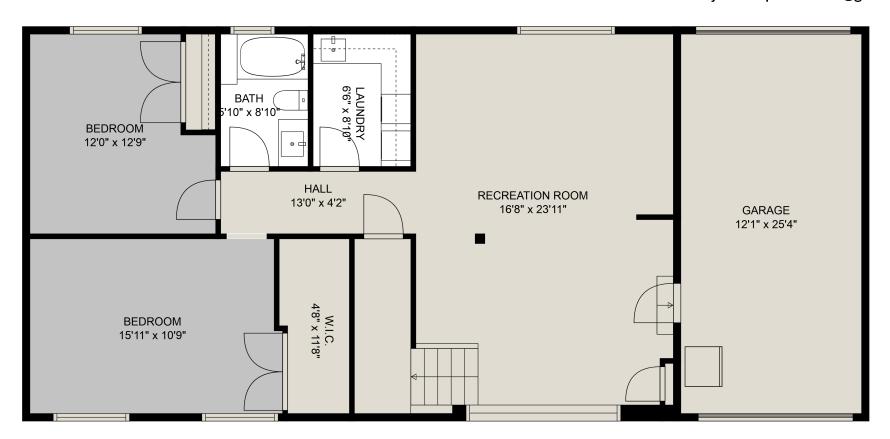

### **CENTURY 21**

# 34931 Dewdney Trunk Rd

Julianne Verschuur 6049914158 juliannepverschuur@gmail.com

#### **Estimated Areas:**

Below Main: 1165 sq. ft Main Floor: 1201 sq. ft Total: 2366 Sq. Ft