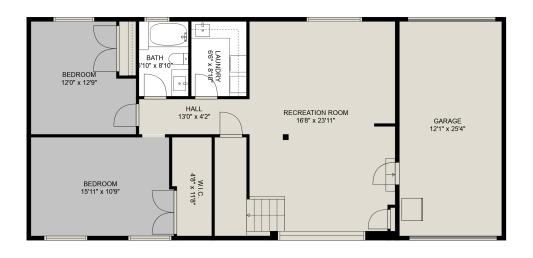

### **CENTURY 21**

## 34931 Dewdney Trunk Rd

Julianne Verschuur 6049914158 juliannepverschuur@gmail.com

FLOOR 2

#### **Estimated Areas:**

Below Main: 1165 sq. ft Main Floor: 1201 sq. ft Total: 2366 Sq. Ft

FLOOR 1