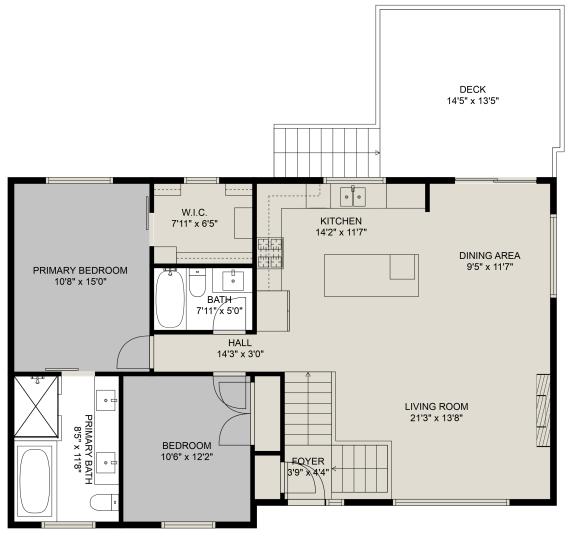

# 34931 Dewdney Trunk Rd

**CENTURY 21** 

Julianne Verschuur 6049914158 juliannepverschuur@gmail.com

### **Estimated Areas:**

Below Main: 1165 sq. ft Main Floor: 1201 sq. ft Total: 2366 Sq. Ft