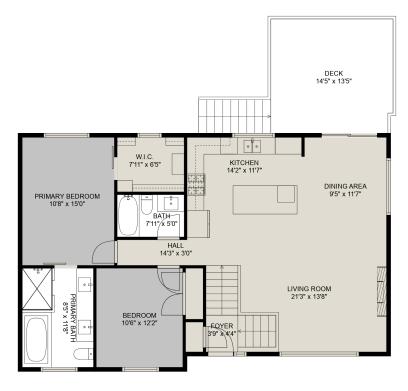

### **CENTURY 21**

## 34931 Dewdney Trunk Rd

Julianne Verschuur 6049914158 juliannepverschuur@gmail.com

FLOOR 2

#### **Estimated Areas:**

Below Main: 1165 sq. ft Main Floor: 1201 sq. ft Total: 2366 Sq. Ft

FLOOR 1