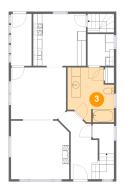

### 2 Floor 2 - Entry

**Dimensions:** 6'0" x 15'1"

Area: 127 sq. ft

Counted as living area: Yes

3 Floor 2 - Bath

**Dimensions**: 9'4" x 12'2" **Area**: 108 sq. ft

Counted as living area: Yes

Heated: Yes Finished: Yes Enclosed: Yes Contiguous: Yes Permitted: Yes Wet space: Yes Addition: No Conversion: No