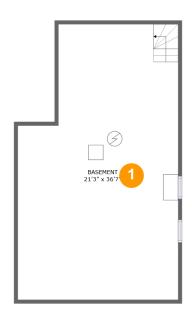

#### **Room dimensions**

Floor 1 Total sqft: 767 Living area: 0

| # |          | Dimensions    | sqft       | Counted as living area |
|---|----------|---------------|------------|------------------------|
| 1 | Basement | 21'3" x 36'7" | 708 sq. ft | No                     |

### • Floor 1 - Basement

Dimensions: 21'3" x 36'7"

**Area:** 708 sq. ft

Counted as living area: No

Heated: No Finished: No Enclosed: Yes Contiguous: Yes Permitted: Yes Wet space: No Addition: No Conversion: No