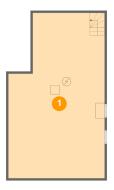

#### **Room dimensions**

Floor 1 Total sqft: 767 Living area: 0

| # |          | Dimensions    | sqft       | Counted as living area |
|---|----------|---------------|------------|------------------------|
| 1 | Basement | 21'3" x 36'7" | 708 sq. ft | No                     |

### • Floor 1 - Basement

Dimensions: 21'3" x 36'7"

**Area:** 708 sq. ft

Counted as living area: No

Heated: No Finished: No Enclosed: Yes Contiguous: Yes Permitted: Yes Wet space: No Addition: No Conversion: No