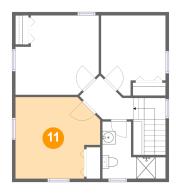

### Floor 3 - Primary Bedroom

Dimensions: 12'10" x 12'5"

Area: 141 sq. ft

Counted as living area: Yes

### **12** F