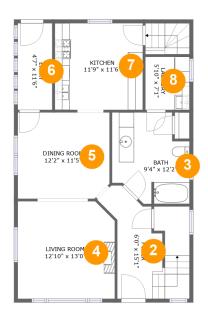

#### **Room dimensions**

Floor 2 Total sqft: 896 Living area: 896

| # |             | Dimensions     | sqft       | Counted as living area |
|---|-------------|----------------|------------|------------------------|
| 2 | Entry       | 6'0" x 15'1"   | 127 sq. ft | Yes                    |
| 3 | Bath        | 9'4" x 12'2"   | 108 sq. ft | Yes                    |
| 4 | Living Room | 12'10" x 13'0" | 164 sq. ft | Yes                    |
| 5 | Dining Room | 12'2" x 11'5"  | 138 sq. ft | Yes                    |
| 6 | Entry       | 4'7" x 11'6"   | 53 sq. ft  | Yes                    |
| 7 | Kitchen     | 11'9" x 11'6"  | 135 sq. ft | Yes                    |
| 8 | Utility     | 5'10" x 7'1"   | 41 sq. ft  | Yes                    |

### 2 Floor 2 - Entry

**Dimensions:** 6'0" x 15'1"

Area: 127 sq. ft

Counted as living area: Yes

3 Floor 2 - Bath

**Dimensions**: 9'4" x 12'2" **Area**: 108 sq. ft

Counted as living area: Yes

Heated: Yes Finished: Yes Enclosed: Yes Contiguous: Yes Permitted: Yes Wet space: Yes Addition: No Conversion: No

Floor 2 - Living Room

**Dimensions:** 12'10" x 13'0"

**Area:** 164 sq. ft

Counted as living area: Yes

Heated: Yes Finished: Yes Enclosed: Yes Contiguous: Yes Permitted: Yes Wet space: No Addition: No Conversion: No

5 Floor 2 - Dining Room

Dimensions: 12'2" x 11'5"

Area: 138 sq. ft

Counted as living area: Yes

6 Floor 2 - Entry

Dimensions: 4'7" x 11'6" Area: 53 sq. ft

Counted as living area: Yes

Heated: Yes Finished: Yes Enclosed: Yes Contiguous: Yes Permitted: Yes Wet space: No Addition: No Conversion: No

### Floor 2 - Kitchen

**Dimensions:** 11'9" x 11'6"

Area: 135 sq. ft

Counted as living area: Yes

Heated: Yes Finished: Yes Enclosed: Yes Contiguous: Yes Permitted: Yes Wet space: No Addition: No Conversion: No

### Floor 2 - Utility

**Dimensions:** 5'10" x 7'1"

Area: 41 sq. ft

Counted as living area: Yes

Finished: Yes
Enclosed: Yes
Contiguous: Yes
Permitted: Yes
Wet space: No
Addition: No
Conversion: No

Heated: Yes