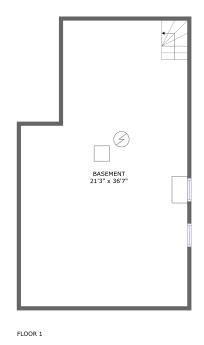

#### **Room dimensions**

Floor 1 Total sqft: 767 Living area: 0

| # |          | Dimensions    | sqft       | Counted as living area |
|---|----------|---------------|------------|------------------------|
| 1 | Basement | 21'3" x 36'7" | 708 sq. ft | No                     |

### • Floor 1 - Basement

Dimensions: 21'3" x 36'7"

**Area:** 708 sq. ft

Counted as living area: No

Heated: No Finished: No Enclosed: Yes Contiguous: Yes Permitted: Yes Wet space: No Addition: No Conversion: No