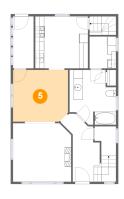

5 Floor 2 - Dining Room

Dimensions: 12'2" x 11'5"

Area: 138 sq. ft

Counted as living area: Yes

6 Floor 2 - Entry

Dimensions: 4'7" x 11'6" Area: 53 sq. ft

Counted as living area: Yes

Heated: Yes Finished: Yes Enclosed: Yes Contiguous: Yes Permitted: Yes Wet space: No Addition: No Conversion: No