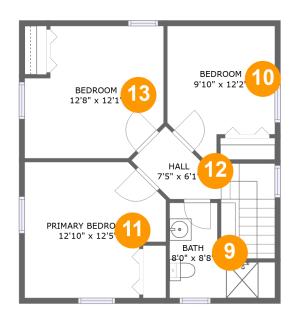

#### **Room dimensions**

Floor 3 Total sqft: 615 Living area: 615

| #  |                 | Dimensions     | sqft       | Counted as living area |
|----|-----------------|----------------|------------|------------------------|
| 9  | Bath            | 8'0" x 8'8"    | 55 sq. ft  | Yes                    |
| 10 | Bedroom         | 9'10" x 12'2"  | 102 sq. ft | Yes                    |
| 11 | Primary Bedroom | 12'10" x 12'5" | 141 sq. ft | Yes                    |
| 12 | Hall            | 7'5" x 6'1"    | 74 sq. ft  | Yes                    |
| 13 | Bedroom         | 12'8" x 12'1"  | 137 sq. ft | Yes                    |

Dimensions: 8'0" x 8'8" Area: 55 sq. ft

Counted as living area: Yes

Heated: Yes Finished: Yes Enclosed: Yes Contiguous: Yes Permitted: Yes Wet space: Yes Addition: No Conversion: No

### Floor 3 - Bedroom

Dimensions: 9'10" x 12'2"

**Area:** 102 sq. ft

Counted as living area: Yes

Heated: Yes Finished: Yes Enclosed: Yes Contiguous: Yes Permitted: Yes Wet space: No Addition: No Conversion: No

### Floor 3 - Primary Bedroom

Dimensions: 12'10" x 12'5"

Area: 141 sq. ft

Counted as living area: Yes

### **12** F

#### Floor 3 - Hall

Dimensions: 7'5" x 6'1" Area: 74 sq. ft

Counted as living area: Yes

Heated: Yes Finished: Yes Enclosed: Yes Contiguous: Yes Permitted: Yes Wet space: No Addition: No Conversion: No

Dimensions: 12'8" x 12'1"

**Area:** 137 sq. ft

Counted as living area: Yes