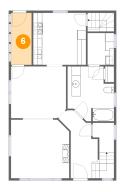

### Floor 2 - Kitchen

**Dimensions:** 11'9" x 11'6"

Area: 135 sq. ft

Counted as living area: Yes

Heated: Yes Finished: Yes Enclosed: Yes Contiguous: Yes Permitted: Yes Wet space: No Addition: No Conversion: No