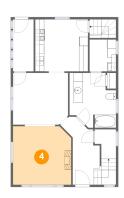

5 Floor 2 - Dining Room

Dimensions: 12'2" x 11'5"

Area: 138 sq. ft

Counted as living area: Yes

6 Floor 2 - Entry

Dimensions: 4'7" x 11'6" Area: 53 sq. ft

Counted as living area: Yes

Heated: Yes Finished: Yes Enclosed: Yes Contiguous: Yes Permitted: Yes Wet space: No Addition: No Conversion: No