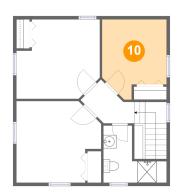

### Floor 3 - Bedroom

Dimensions: 9'10" x 12'2"

**Area:** 102 sq. ft

Counted as living area: Yes

Heated: Yes Finished: Yes Enclosed: Yes Contiguous: Yes Permitted: Yes Wet space: No Addition: No Conversion: No