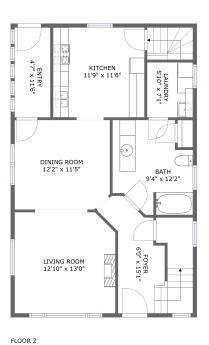

#### **Room dimensions**

Floor 2 Total sqft: 896 Living area: 896

| # |             | Dimensions     | sqft       | Counted as living area |
|---|-------------|----------------|------------|------------------------|
| 2 | Entry       | 6'0" x 15'1"   | 127 sq. ft | Yes                    |
| 3 | Bath        | 9'4" x 12'2"   | 108 sq. ft | Yes                    |
| 4 | Living Room | 12'10" x 13'0" | 164 sq. ft | Yes                    |
| 5 | Dining Room | 12'2" x 11'5"  | 138 sq. ft | Yes                    |
| 6 | Entry       | 4'7" x 11'6"   | 53 sq. ft  | Yes                    |
| 7 | Kitchen     | 11'9" x 11'6"  | 135 sq. ft | Yes                    |
| 8 | Utility     | 5'10" x 7'1"   | 41 sq. ft  | Yes                    |

### 2 Floor 2 - Entry

**Dimensions:** 6'0" x 15'1"

Area: 127 sq. ft

Counted as living area: Yes

3 Floor 2 - Bath

**Dimensions**: 9'4" x 12'2" **Area**: 108 sq. ft

Counted as living area: Yes

Heated: Yes Finished: Yes Enclosed: Yes Contiguous: Yes Permitted: Yes Wet space: Yes Addition: No Conversion: No

Floor 2 - Living Room

**Dimensions:** 12'10" x 13'0"

**Area:** 164 sq. ft

Counted as living area: Yes

Heated: Yes Finished: Yes Enclosed: Yes Contiguous: Yes Permitted: Yes Wet space: No Addition: No Conversion: No

5 Floor 2 - Dining Room

Dimensions: 12'2" x 11'5"

Area: 138 sq. ft

Counted as living area: Yes

6 Floor 2 - Entry

Dimensions: 4'7" x 11'6" Area: 53 sq. ft

Counted as living area: Yes

Heated: Yes Finished: Yes Enclosed: Yes Contiguous: Yes Permitted: Yes Wet space: No Addition: No Conversion: No

### Floor 2 - Kitchen

**Dimensions:** 11'9" x 11'6"

Area: 135 sq. ft

Counted as living area: Yes

Heated: Yes Finished: Yes Enclosed: Yes Contiguous: Yes Permitted: Yes Wet space: No Addition: No Conversion: No

### Floor 2 - Utility

**Dimensions:** 5'10" x 7'1"

Area: 41 sq. ft

Counted as living area: Yes

Finished: Yes
Enclosed: Yes
Contiguous: Yes
Permitted: Yes
Wet space: No
Addition: No
Conversion: No

Heated: Yes