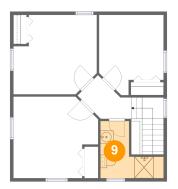

Dimensions: 8'0" x 8'8" Area: 55 sq. ft

Counted as living area: Yes

Heated: Yes Finished: Yes Enclosed: Yes Contiguous: Yes Permitted: Yes Wet space: Yes Addition: No Conversion: No