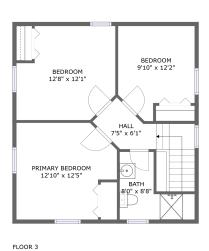

#### **Room dimensions**

Floor 3 Total sqft: 615 Living area: 615

| #  |                 | Dimensions     | sqft       | Counted as living area |
|----|-----------------|----------------|------------|------------------------|
| 9  | Bath            | 8'0" x 8'8"    | 55 sq. ft  | Yes                    |
| 10 | Bedroom         | 9'10" x 12'2"  | 102 sq. ft | Yes                    |
| 11 | Primary Bedroom | 12'10" x 12'5" | 141 sq. ft | Yes                    |
| 12 | Hall            | 7'5" x 6'1"    | 74 sq. ft  | Yes                    |
| 13 | Bedroom         | 12'8" x 12'1"  | 137 sq. ft | Yes                    |

Dimensions: 8'0" x 8'8" Area: 55 sq. ft

Counted as living area: Yes

Heated: Yes Finished: Yes Enclosed: Yes Contiguous: Yes Permitted: Yes Wet space: Yes Addition: No Conversion: No

### Floor 3 - Bedroom

Dimensions: 9'10" x 12'2"

**Area:** 102 sq. ft

Counted as living area: Yes

Heated: Yes Finished: Yes Enclosed: Yes Contiguous: Yes Permitted: Yes Wet space: No Addition: No Conversion: No

### Floor 3 - Primary Bedroom

Dimensions: 12'10" x 12'5"

Area: 141 sq. ft

Counted as living area: Yes

#### Floor 3 - Hall

Dimensions: 7'5" x 6'1" Area: 74 sq. ft

Counted as living area: Yes

Heated: Yes Finished: Yes Enclosed: Yes Contiguous: Yes Permitted: Yes Wet space: No Addition: No Conversion: No

Dimensions: 12'8" x 12'1"

**Area:** 137 sq. ft

Counted as living area: Yes