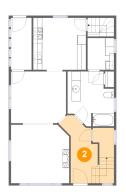

#### **Room dimensions**

Floor 2 Total sqft: 896 Living area: 896

| # |             | Dimensions     | sqft       | Counted as living area |
|---|-------------|----------------|------------|------------------------|
| 2 | Entry       | 6'0" x 15'1"   | 127 sq. ft | Yes                    |
| 3 | Bath        | 9'4" x 12'2"   | 108 sq. ft | Yes                    |
| 4 | Living Room | 12'10" x 13'0" | 164 sq. ft | Yes                    |
| 5 | Dining Room | 12'2" x 11'5"  | 138 sq. ft | Yes                    |
| 6 | Entry       | 4'7" x 11'6"   | 53 sq. ft  | Yes                    |
| 7 | Kitchen     | 11'9" x 11'6"  | 135 sq. ft | Yes                    |
| 8 | Utility     | 5'10" x 7'1"   | 41 sq. ft  | Yes                    |

### 2 Floor 2 - Entry

**Dimensions:** 6'0" x 15'1"

Area: 127 sq. ft

Counted as living area: Yes

3 Floor 2 - Bath

**Dimensions**: 9'4" x 12'2" **Area**: 108 sq. ft

Counted as living area: Yes

Heated: Yes Finished: Yes Enclosed: Yes Contiguous: Yes Permitted: Yes Wet space: Yes Addition: No Conversion: No