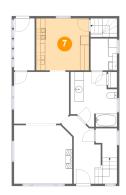

5 Floor 2 - Dining Room

Dimensions: 12'2" x 11'5"

Area: 138 sq. ft

Counted as living area: Yes

6 Floor 2 - Entry

Dimensions: 4'7" x 11'6" Area: 53 sq. ft

Counted as living area: Yes

Heated: Yes Finished: Yes Enclosed: Yes Contiguous: Yes Permitted: Yes Wet space: No Addition: No Conversion: No