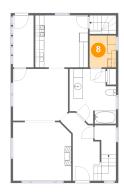

### Floor 2 - Kitchen

**Dimensions:** 11'9" x 11'6"

Area: 135 sq. ft

Counted as living area: Yes

Heated: Yes Finished: Yes Enclosed: Yes Contiguous: Yes Permitted: Yes Wet space: No Addition: No Conversion: No