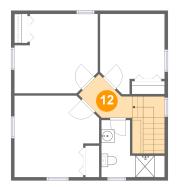

### **12** F

#### Floor 3 - Hall

Dimensions: 7'5" x 6'1" Area: 74 sq. ft

Counted as living area: Yes

Heated: Yes Finished: Yes Enclosed: Yes Contiguous: Yes Permitted: Yes Wet space: No Addition: No Conversion: No

Dimensions: 12'8" x 12'1"