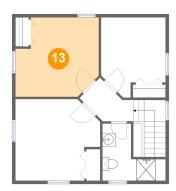

#### Floor 3 - Hall

Dimensions: 7'5" x 6'1" Area: 74 sq. ft

Counted as living area: Yes

Heated: Yes Finished: Yes Enclosed: Yes Contiguous: Yes Permitted: Yes Wet space: No Addition: No Conversion: No

Dimensions: 12'8" x 12'1"

**Area:** 137 sq. ft

Counted as living area: Yes