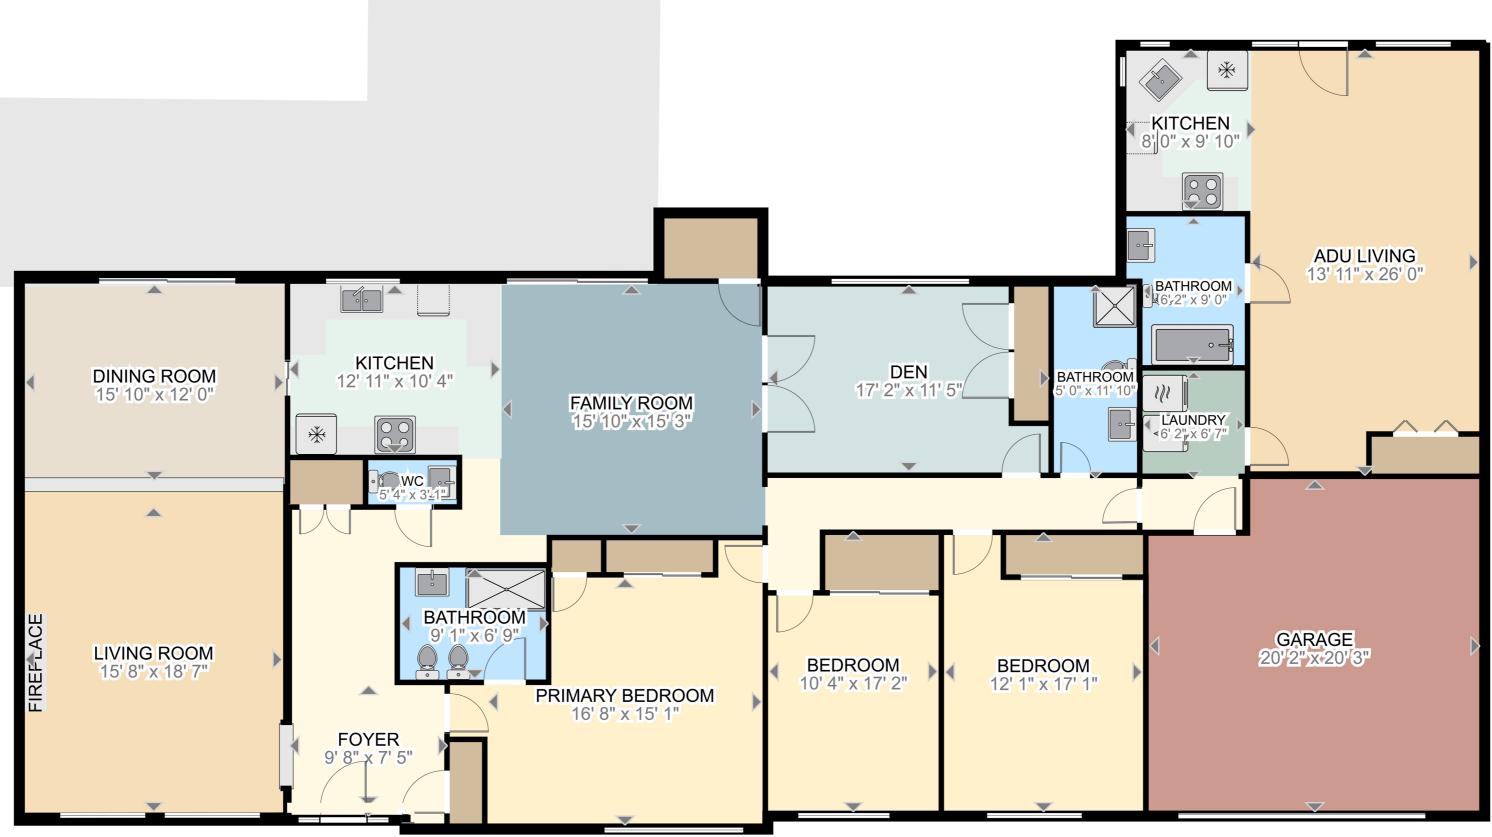

## 14121 SW Redwood Ct, Lake Oswego OR 97034 Main Floor = 2827 Sq ft

Floorplan provided for Description:Kendall Bergstrom-Delancellotti

ished product and specification may vary. Floor plans are intended to give a general indication of the proposed layout only. All images and dimensions are not intended to form part any contract or warranty.

www.piercepixels.com

All images used are for illustrative purposes only and are intended to convey the concept and vision for the homes. They are for guidance only, may change as work progresses and do not necessarily represent a true and accurate depiction of the fin-

All measurements and dimensions must be considered approximate