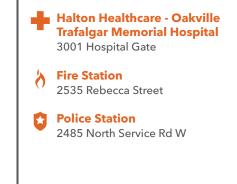

# SAFETY

With safety facilities in the area, help is always close by. Facilities near this home include a police station, a fire station, and a hospital within 5.52km.