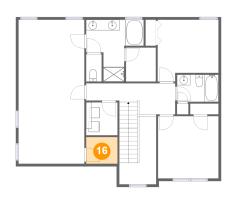

### 6 Floor 2 - Cl

**Dimensions**: 5'11" x 5'1"

Area: 30 sq. ft

Counted as living area: Yes

Heated: Yes Finished: Yes Enclosed: Yes Contiguous: Yes Permitted: Yes Wet space: No Addition: No Conversion: No