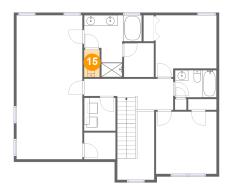

## Floor 2 - Bath

**Dimensions:** 2'11" x 5'2"

Area: 15 sq. ft

Counted as living area: Yes

Heated: Yes Finished: Yes Enclosed: Yes Contiguous: Yes Permitted: Yes Wet space: Yes Addition: No Conversion: No