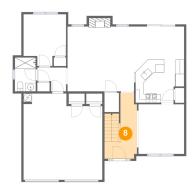

## Floor 1 - Entry

Dimensions: 7'8" x 15'6"

Area: 98 sq. ft

Counted as living area: Yes