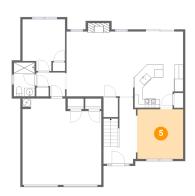

## 5 Floor 1 - Dining Room

**Dimensions**: 10'9" x 11'9"

Area: 126 sq. ft

Counted as living area: Yes

Yes Finished: Yes
Yes Enclosed: Yes
Contiguous: Yes
Permitted: Yes
Wet space: No
Addition: No
Conversion: No

Heated: Yes