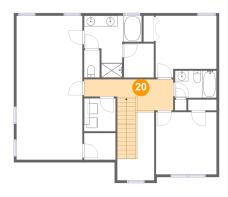

#### 20 Floor 2 - Hall

Dimensions: 16'10" x 15'0"

Area: 118 sq. ft

Counted as living area: Yes