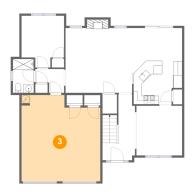

## Floor 1 - Garage

Dimensions: 18'7" x 20'4"

**Area:** 352 sq. ft

Counted as living area: No

Heated: No Finished: No Enclosed: Yes Contiguous: Yes Permitted: Yes Wet space: No Addition: No Conversion: No