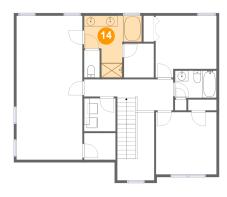

#### Floor 2 - Bath

Dimensions: 10'11" x 11'8"

Area: 85 sq. ft

Counted as living area: Yes