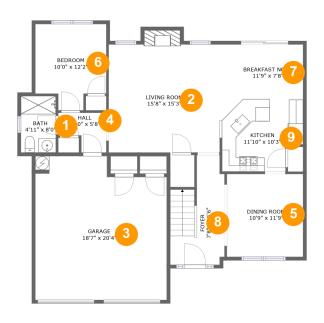

#### **Room dimensions**

Floor 1 Total sqft: 1396 Living area: 984

| # |             | Dimensions     | sqft       | Counted as living area |
|---|-------------|----------------|------------|------------------------|
| 1 | Bath        | 4'11" x 8'0"   | 40 sq. ft  | Yes                    |
| 2 | Living Room | 15'8" x 15'3"  | 250 sq. ft | Yes                    |
| 3 | Garage      | 18'7" x 20'4"  | 352 sq. ft | No                     |
| 4 | Hall        | 6'10" x 5'8"   | 30 sq. ft  | Yes                    |
| 5 | Dining Room | 10'9" x 11'9"  | 126 sq. ft | Yes                    |
| 6 | Bedroom     | 10'0" x 12'2"  | 107 sq. ft | Yes                    |
| 7 | Nook        | 11'9" x 7'8"   | 91 sq. ft  | Yes                    |
| 8 | Entry       | 7'8" x 15'6"   | 98 sq. ft  | Yes                    |
| 9 | Kitchen     | 11'10" x 10'3" | 110 sq. ft | Yes                    |

## • Floor 1 - Bath

Dimensions: 4'11" x 8'0"

Area: 40 sq. ft

Counted as living area: Yes

Heated: Yes Finished: Yes Enclosed: Yes Contiguous: Yes Permitted: Yes Wet space: Yes Addition: No Conversion: No

## Floor 1 - Living Room

Dimensions: 15'8" x 15'3"

Area: 250 sq. ft

Counted as living area: Yes

## Floor 1 - Garage

Dimensions: 18'7" x 20'4"

**Area:** 352 sq. ft

Counted as living area: No

Heated: No Finished: No Enclosed: Yes Contiguous: Yes Permitted: Yes Wet space: No Addition: No Conversion: No

### 4 Floor 1 - Hall

Dimensions: 6'10" x 5'8"

Area: 30 sq. ft

Counted as living area: Yes

Heated: Yes Finished: Yes Enclosed: Yes Contiguous: Yes Permitted: Yes Wet space: No Addition: No Conversion: No

## 5 Floor 1 - Dining Room

**Dimensions**: 10'9" x 11'9"

Area: 126 sq. ft

Counted as living area: Yes

Yes Finished: Yes
Yes Enclosed: Yes
Contiguous: Yes
Permitted: Yes
Wet space: No
Addition: No
Conversion: No

## 6 Floor 1 - Bedroom

Dimensions: 10'0" x 12'2"

**Area:** 107 sq. ft

Counted as living area: Yes

Heated: Yes Finished: Yes Enclosed: Yes Contiguous: Yes Permitted: Yes Wet space: No Addition: No Conversion: No

### Floor 1 - Nook

**Dimensions**: 11'9" x 7'8"

Area: 91 sq. ft

Counted as living area: Yes

Heated: Yes Finished: Yes Enclosed: Yes Contiguous: Yes Permitted: Yes Wet space: No Addition: No Conversion: No

## Floor 1 - Entry

Dimensions: 7'8" x 15'6"

Area: 98 sq. ft

Counted as living area: Yes

### 9 Floor 1 - Kitchen

Dimensions: 11'10" x 10'3"

**Area:** 110 sq. ft

Counted as living area: Yes

Heated: Yes Finished: Yes Enclosed: Yes Contiguous: Yes Permitted: Yes Wet space: No Addition: No Conversion: No