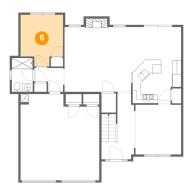

## 6 Floor 1 - Bedroom

Dimensions: 10'0" x 12'2"

**Area:** 107 sq. ft

Counted as living area: Yes

Heated: Yes Finished: Yes Enclosed: Yes Contiguous: Yes Permitted: Yes Wet space: No Addition: No Conversion: No