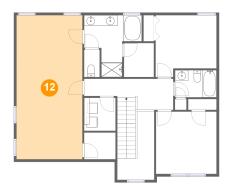

## Ploor 2 - Bedroom

Dimensions: 12'6" x 27'3"

**Area:** 340 sq. ft

Counted as living area: Yes

Heated: Yes Finished: Yes Enclosed: Yes Contiguous: Yes Permitted: Yes Wet space: No Addition: No Conversion: No