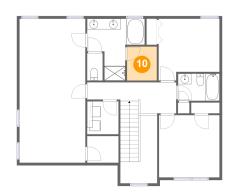

### 10 Floor 2 - Bedroom

Dimensions: 11'6" x 11'8"

Area: 121 sq. ft

Counted as living area: Yes

Heated: Yes Finished: Yes Enclosed: Yes Contiguous: Yes Permitted: Yes Wet space: No Addition: No Conversion: No