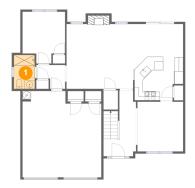

## • Floor 1 - Bath

Dimensions: 4'11" x 8'0"

Area: 40 sq. ft

Counted as living area: Yes

Heated: Yes Finished: Yes Enclosed: Yes Contiguous: Yes Permitted: Yes Wet space: Yes Addition: No Conversion: No