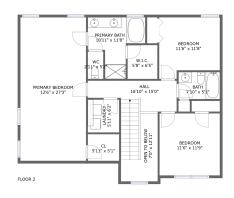

#### **Room dimensions**

Floor 2 Total sqft: 1162 Living area: 1099

| #  |               | Dimensions     | sqft       | Counted as living area |
|----|---------------|----------------|------------|------------------------|
| 10 | CI            | 5'8" x 6'5"    | 36 sq. ft  | Yes                    |
| 11 | Utility       | 5'11" x 6'2"   | 37 sq. ft  | Yes                    |
| 12 | Bedroom       | 12'6" x 27'3"  | 340 sq. ft | Yes                    |
| 13 | Bath          | 7'10" x 5'1"   | 40 sq. ft  | Yes                    |
| 14 | Bath          | 10'11" x 11'8" | 85 sq. ft  | Yes                    |
| 15 | Bath          | 2'11" x 5'2"   | 15 sq. ft  | Yes                    |
| 16 | CI            | 5'11" x 5'1"   | 30 sq. ft  | Yes                    |
| 17 | Bedroom       | 11'6" x 11'9"  | 135 sq. ft | Yes                    |
| 18 | Open To Below | 7'0" x 12'11"  | 57 sq. ft  | No                     |
| 19 | Bedroom       | 11'6" x 11'8"  | 121 sq. ft | Yes                    |
| 20 | Hall          | 16'10" x 15'0" | 118 sq. ft | Yes                    |