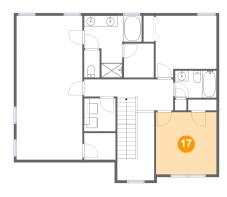

### Floor 2 - Bedroom

**Dimensions**: 11'6" x 11'9"

Area: 135 sq. ft

Counted as living area: Yes