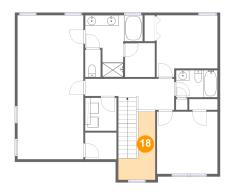

## 18 Floor 2 - Open To Below

Dimensions: 7'0" x 12'11"

Area: 57 sq. ft

Counted as living area: No

Heated: No Finished: No Enclosed: No Contiguous: Yes Permitted: No Wet space: No Addition: No Conversion: No