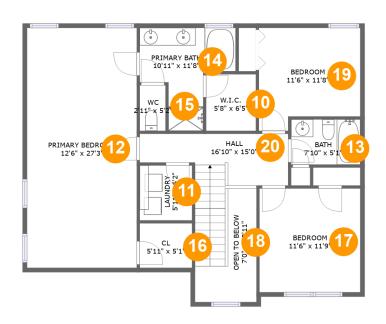

#### **Room dimensions**

Floor 2 Total sqft: 1162 Living area: 1099

| #  |               | Dimensions     | sqft       | Counted as living area |
|----|---------------|----------------|------------|------------------------|
| 10 | CI            | 5'8" x 6'5"    | 36 sq. ft  | Yes                    |
| 11 | Utility       | 5'11" x 6'2"   | 37 sq. ft  | Yes                    |
| 12 | Bedroom       | 12'6" x 27'3"  | 340 sq. ft | Yes                    |
| 13 | Bath          | 7'10" x 5'1"   | 40 sq. ft  | Yes                    |
| 14 | Bath          | 10'11" x 11'8" | 85 sq. ft  | Yes                    |
| 15 | Bath          | 2'11" x 5'2"   | 15 sq. ft  | Yes                    |
| 16 | CI            | 5'11" x 5'1"   | 30 sq. ft  | Yes                    |
| 17 | Bedroom       | 11'6" x 11'9"  | 135 sq. ft | Yes                    |
| 18 | Open To Below | 7'0" x 12'11"  | 57 sq. ft  | No                     |
| 19 | Bedroom       | 11'6" x 11'8"  | 121 sq. ft | Yes                    |
| 20 | Hall          | 16'10" x 15'0" | 118 sq. ft | Yes                    |

### Floor 2 - Cl

Dimensions: 5'8" x 6'5"

Area: 36 sq. ft

Counted as living area: Yes

Heated: Yes Finished: Yes Enclosed: Yes Contiguous: Yes Permitted: Yes Wet space: No Addition: No Conversion: No

## Floor 2 - Utility

**Dimensions:** 5'11" x 6'2"

Area: 37 sq. ft

Counted as living area: Yes

## Ploor 2 - Bedroom

Dimensions: 12'6" x 27'3"

**Area:** 340 sq. ft

Counted as living area: Yes

Heated: Yes Finished: Yes Enclosed: Yes Contiguous: Yes Permitted: Yes Wet space: No Addition: No Conversion: No

### 13 Floor 2 - Bath

**Dimensions**: 7'10" x 5'1"

Area: 40 sq. ft

Counted as living area: Yes

Heated: Yes Finished: Yes Enclosed: Yes Contiguous: Yes Permitted: Yes Wet space: Yes Addition: No Conversion: No

#### Floor 2 - Bath

Dimensions: 10'11" x 11'8"

Area: 85 sq. ft

Counted as living area: Yes

## Floor 2 - Bath

**Dimensions:** 2'11" x 5'2"

Area: 15 sq. ft

Counted as living area: Yes

Heated: Yes Finished: Yes Enclosed: Yes Contiguous: Yes Permitted: Yes Wet space: Yes Addition: No Conversion: No

### 6 Floor 2 - Cl

**Dimensions**: 5'11" x 5'1"

Area: 30 sq. ft

Counted as living area: Yes

Heated: Yes Finished: Yes Enclosed: Yes Contiguous: Yes Permitted: Yes Wet space: No Addition: No Conversion: No

### Floor 2 - Bedroom

**Dimensions**: 11'6" x 11'9"

Area: 135 sq. ft

Counted as living area: Yes

## 18 Floor 2 - Open To Below

Dimensions: 7'0" x 12'11"

Area: 57 sq. ft

Counted as living area: No

Heated: No Finished: No Enclosed: No Contiguous: Yes Permitted: No Wet space: No Addition: No Conversion: No

### 10 Floor 2 - Bedroom

Dimensions: 11'6" x 11'8"

Area: 121 sq. ft

Counted as living area: Yes

Heated: Yes Finished: Yes Enclosed: Yes Contiguous: Yes Permitted: Yes Wet space: No Addition: No Conversion: No

#### 20 Floor 2 - Hall

Dimensions: 16'10" x 15'0"

Area: 118 sq. ft

Counted as living area: Yes