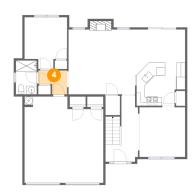

### 4 Floor 1 - Hall

Dimensions: 6'10" x 5'8"

Area: 30 sq. ft

Counted as living area: Yes

Heated: Yes Finished: Yes Enclosed: Yes Contiguous: Yes Permitted: Yes Wet space: No Addition: No Conversion: No