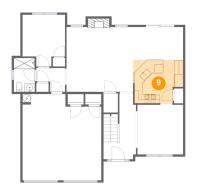

### 9 Floor 1 - Kitchen

Dimensions: 11'10" x 10'3"

**Area:** 110 sq. ft

Counted as living area: Yes

Heated: Yes Finished: Yes Enclosed: Yes Contiguous: Yes Permitted: Yes Wet space: No Addition: No Conversion: No