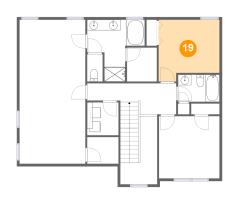

### 10 Floor 2 - Bedroom

Dimensions: 11'6" x 11'8"

Area: 121 sq. ft

Counted as living area: Yes

Heated: Yes Finished: Yes Enclosed: Yes Contiguous: Yes Permitted: Yes Wet space: No Addition: No Conversion: No