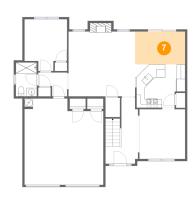

### Floor 1 - Nook

**Dimensions**: 11'9" x 7'8"

Area: 91 sq. ft

Counted as living area: Yes

Heated: Yes Finished: Yes Enclosed: Yes Contiguous: Yes Permitted: Yes Wet space: No Addition: No Conversion: No