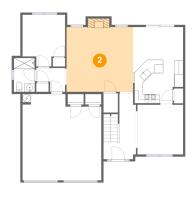

## Floor 1 - Living Room

Dimensions: 15'8" x 15'3"

Area: 250 sq. ft

Counted as living area: Yes