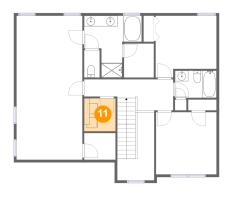

## Floor 2 - Utility

**Dimensions:** 5'11" x 6'2"

Area: 37 sq. ft

Counted as living area: Yes