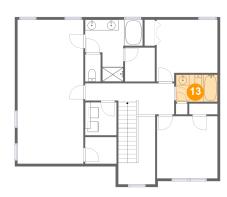

### 13 Floor 2 - Bath

**Dimensions**: 7'10" x 5'1"

Area: 40 sq. ft

Counted as living area: Yes

Heated: Yes Finished: Yes Enclosed: Yes Contiguous: Yes Permitted: Yes Wet space: Yes Addition: No Conversion: No