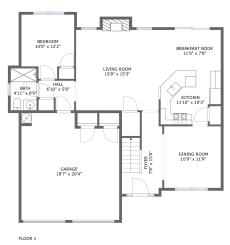

#### **Room dimensions**

Floor 1 Total sqft: 1396 Living area: 984

| # |             | Dimensions     | sqft       | Counted as living area |
|---|-------------|----------------|------------|------------------------|
| 1 | Bath        | 4'11" x 8'0"   | 40 sq. ft  | Yes                    |
| 2 | Living Room | 15'8" x 15'3"  | 250 sq. ft | Yes                    |
| 3 | Garage      | 18'7" x 20'4"  | 352 sq. ft | No                     |
| 4 | Hall        | 6'10" x 5'8"   | 30 sq. ft  | Yes                    |
| 5 | Dining Room | 10'9" x 11'9"  | 126 sq. ft | Yes                    |
| 6 | Bedroom     | 10'0" x 12'2"  | 107 sq. ft | Yes                    |
| 7 | Nook        | 11'9" x 7'8"   | 91 sq. ft  | Yes                    |
| 8 | Entry       | 7'8" x 15'6"   | 98 sq. ft  | Yes                    |
| 9 | Kitchen     | 11'10" x 10'3" | 110 sq. ft | Yes                    |