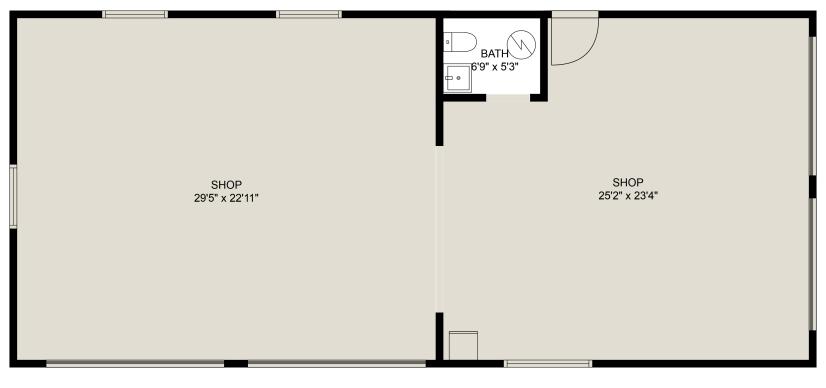

## Estimated Areas: Carriage House: 839 sq. ft Shop: 1381 sq. ft Total: 2220 Sq. Ft

**CENTURY 21**.

Creekside Realty Ltd.

E&O Insured. For advertising purposes only. Not intended for architectural or construction use. Floorplan and measurements are approximate within +/- 2% tolerance.

## **Estimated Areas:**

Carriage House: 839 sq. ft <u>Shop: 1381 sq. ft</u> **Total: 2220 Sq. Ft** 

E&O Insured. For advertising purposes only. Not intended for architectural or construction use. Floorplan and measurements are approximate within +/- 2% tolerance.