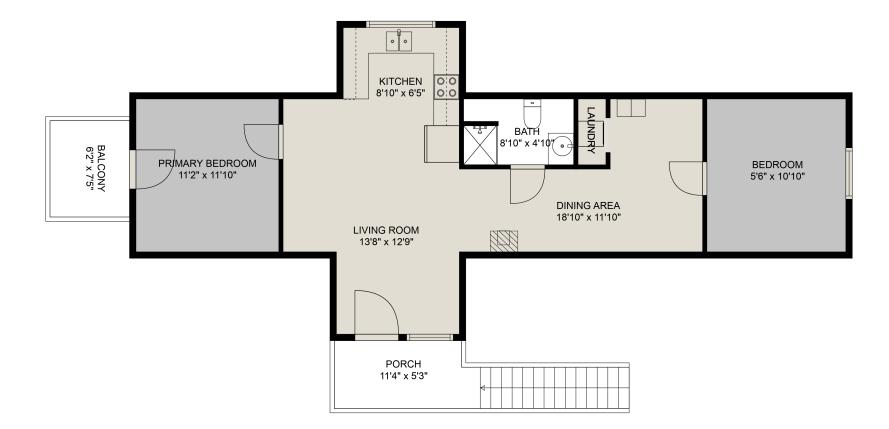

## Estimated Areas: Carriage House: 839 sq. ft Shop: 1381 sq. ft Total: 2220 Sq. Ft

**CENTURY 21**.

Creekside Realty Ltd.

E&O Insured. For advertising purposes only. Not intended for architectural or construction use. Floorplan and measurements are approximate within +/- 2% tolerance.

## **Estimated Areas:**

Carriage House: 839 sq. ft <u>Shop: 1381 sq. ft</u> **Total: 2220 Sq. Ft** 

E&O Insured. For advertising purposes only. Not intended for architectural or construction use. Floorplan and measurements are approximate within +/- 2% tolerance.