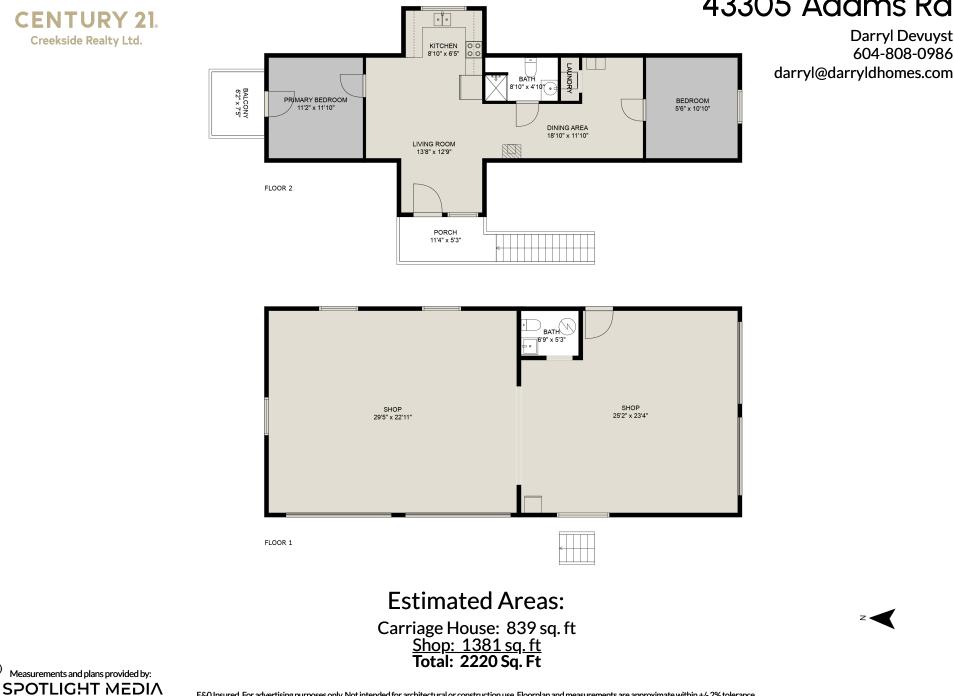

## 43305 Adams Rd

Darryl Devuyst 604-808-0986 darryl@darryldhomes.com

## **Estimated Areas:**

Carriage House: 839 sq. ft <u>Shop: 1381 sq. ft</u> **Total: 2220 Sq. Ft** 

E&O Insured. For advertising purposes only. Not intended for architectural or construction use. Floorplan and measurements are approximate within +/- 2% tolerance.

## 43305 Adams Rd

0