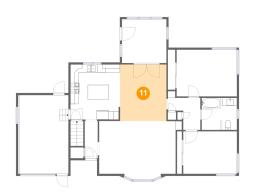

## Floor 2 - Dining Area

Dimensions: 11'4" x 13'10"

**Area:** 156 sq. ft

Counted as living area: Yes

Heated: Yes Finished: Yes Enclosed: Yes Contiguous: Yes Permitted: Yes Wet space: No Addition: No Conversion: No