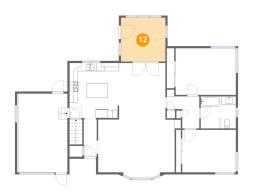

## Ploor 2 - Sunroom

Dimensions: 10'11" x 10'8"

**Area:** 117 sq. ft

Counted as living area: Yes

Heated: Yes Finished: Yes Enclosed: Yes Contiguous: Yes Permitted: Yes Wet space: No Addition: No Conversion: No