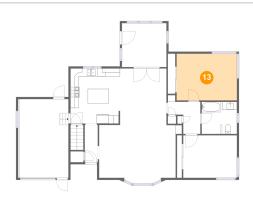

## Floor 2 - Primary Bedroom

Dimensions: 14'9" x 11'5"

Area: 168 sq. ft

Counted as living area: Yes

Heated: Yes Finished: Yes Enclosed: Yes Contiguous: Yes Permitted: Yes Wet space: No Addition: No Conversion: No