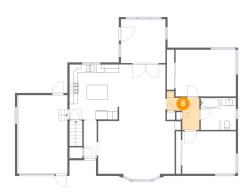

### Floor 2 - Hall

Dimensions: 7'11" x 7'10"

Area: 48 sq. ft

Counted as living area: Yes

Heated: Yes Finished: Yes Enclosed: Yes Contiguous: Yes Permitted: Yes Wet space: No Addition: No Conversion: No

Floor 2 - Foyer

Dimensions: 3'2" x 9'1"

Area: 29 sq. ft

Counted as living area: Yes

Heated: Yes Finished: Yes Enclosed: Yes Contiguous: Yes Permitted: Yes Wet space: No Addition: No Conversion: No