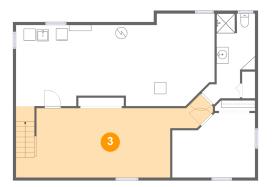

### Floor 1 - Recreation Room

**Dimensions:** 30'0" x 11'9"

**Area:** 336 sq. ft

Counted as living area: Yes

Heated: Yes Finished: Yes Enclosed: Yes Contiguous: Yes Permitted: Yes Wet space: No Addition: No Conversion: No