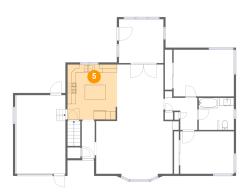

### 5 Floor 2 - Kitchen

Dimensions: 12'1" x 13'5"

Area: 162 sq. ft

Counted as living area: Yes

Heated: Yes Finished: Yes Enclosed: Yes Contiguous: Yes Permitted: Yes Wet space: No Addition: No Conversion: No