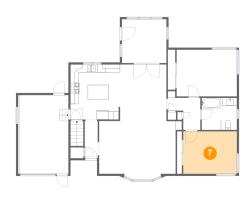

### Floor 2 - Bedroom

Dimensions: 13'1" x 10'5"

Area: 136 sq. ft

Counted as living area: Yes

Heated: Yes Finished: Yes Enclosed: Yes Contiguous: Yes Permitted: Yes Wet space: No Addition: No Conversion: No