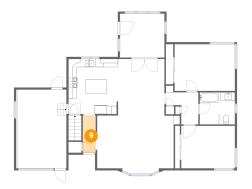

Dimensions: 3'2" x 9'1"

Area: 29 sq. ft

Counted as living area: Yes

Heated: Yes Finished: Yes Enclosed: Yes Contiguous: Yes Permitted: Yes Wet space: No Addition: No Conversion: No