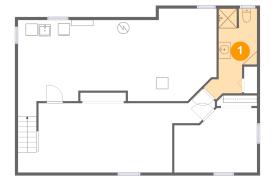

• Floor 1 - Bath

Dimensions: 6'6" x 14'3" Area: 86 sq. ft

Counted as living area: Yes

Heated: Yes Finished: Yes Enclosed: Yes Contiguous: Yes Permitted: Yes Wet space: Yes Addition: No Conversion: No

Floor 1 - Utility