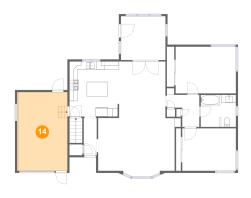

## Floor 2 - Garage

Dimensions: 12'0" x 19'2"

**Area:** 236 sq. ft

Counted as living area: No

Heated: No Finished: No Enclosed: Yes Contiguous: Yes Permitted: Yes Wet space: No Addition: No Conversion: No