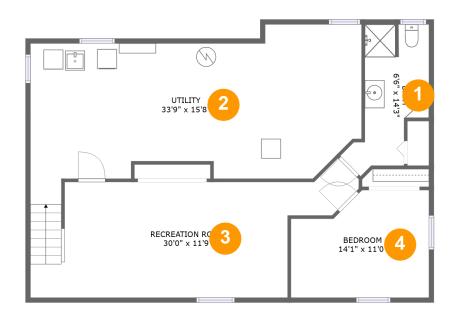

#### **Room dimensions**

Floor 1 Total sqft: 1156 Living area: 673

| # |                 | Dimensions    | sqft       | Counted as living area |
|---|-----------------|---------------|------------|------------------------|
| 1 | Bath            | 6'6" x 14'3"  | 86 sq. ft  | Yes                    |
| 2 | Utility         | 33'9" x 15'8" | 458 sq. ft | No                     |
| 3 | Recreation Room | 30'0" x 11'9" | 336 sq. ft | Yes                    |
| 4 | Bedroom         | 14'1" x 11'0" | 138 sq. ft | Yes                    |

• Floor 1 - Bath

Dimensions: 6'6" x 14'3" Area: 86 sq. ft

Counted as living area: Yes

Heated: Yes Finished: Yes Enclosed: Yes Contiguous: Yes Permitted: Yes Wet space: Yes Addition: No Conversion: No

Floor 1 - Utility

Dimensions: 33'9" x 15'8"

Area: 458 sq. ft

Counted as living area: No

Heated: Yes Finished: No Enclosed: Yes Contiguous: Yes Permitted: Yes Wet space: No Addition: No Conversion: No

### Floor 1 - Recreation Room

**Dimensions:** 30'0" x 11'9"

**Area:** 336 sq. ft

Counted as living area: Yes

Heated: Yes Finished: Yes Enclosed: Yes Contiguous: Yes Permitted: Yes Wet space: No Addition: No Conversion: No

### 4 Floor 1 - Bedroom

Dimensions: 14'1" x 11'0"

Area: 138 sq. ft

Counted as living area: Yes

Heated: Yes Finished: Yes Enclosed: Yes Contiguous: Yes Permitted: Yes Wet space: No Addition: No Conversion: No