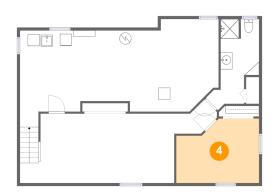

### 4 Floor 1 - Bedroom

Dimensions: 14'1" x 11'0"

Area: 138 sq. ft

Counted as living area: Yes

Heated: Yes Finished: Yes Enclosed: Yes Contiguous: Yes Permitted: Yes Wet space: No Addition: No Conversion: No