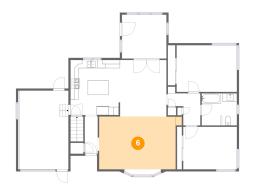

## 6 Floor 2 - Living Room

Dimensions: 20'3" x 12'11"

**Area:** 244 sq. ft

Counted as living area: Yes

Heated: Yes Finished: Yes Enclosed: Yes Contiguous: Yes Permitted: Yes Wet space: No Addition: No Conversion: No