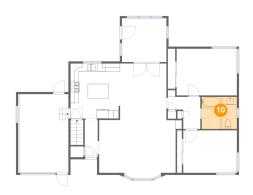

### Floor 2 - Bath

**Dimensions:** 8'7" x 7'10"

Area: 67 sq. ft

Counted as living area: Yes

Heated: Yes Finished: Yes Enclosed: Yes Contiguous: Yes Permitted: Yes Wet space: Yes Addition: No Conversion: No