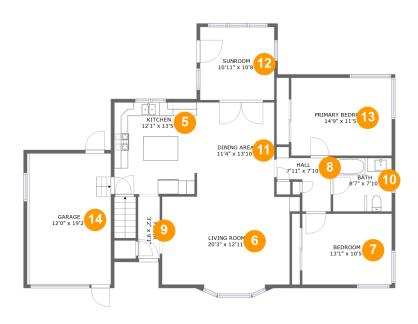

#### **Room dimensions**

Floor 2 Total sqft: 1592 Living area: 1320

| #  |                 | Dimensions     | sqft       | Counted as living area |
|----|-----------------|----------------|------------|------------------------|
| 5  | Kitchen         | 12'1" x 13'5"  | 162 sq. ft | Yes                    |
| 6  | Living Room     | 20'3" x 12'11" | 244 sq. ft | Yes                    |
| 7  | Bedroom         | 13'1" x 10'5"  | 136 sq. ft | Yes                    |
| 8  | Hall            | 7'11" x 7'10"  | 48 sq. ft  | Yes                    |
| 9  | Foyer           | 3'2" x 9'1"    | 29 sq. ft  | Yes                    |
| 10 | Bath            | 8'7" x 7'10"   | 67 sq. ft  | Yes                    |
| 11 | Dining Area     | 11'4" x 13'10" | 156 sq. ft | Yes                    |
| 12 | Sunroom         | 10'11" x 10'8" | 117 sq. ft | Yes                    |
| 13 | Primary Bedroom | 14'9" x 11'5"  | 168 sq. ft | Yes                    |
| 14 | Garage          | 12'0" x 19'2"  | 236 sq. ft | No                     |

### 5 Floor 2 - Kitchen

Dimensions: 12'1" x 13'5"

Area: 162 sq. ft

Counted as living area: Yes

Heated: Yes Finished: Yes Enclosed: Yes Contiguous: Yes Permitted: Yes Wet space: No Addition: No Conversion: No

## 6 Floor 2 - Living Room

Dimensions: 20'3" x 12'11"

**Area:** 244 sq. ft

Counted as living area: Yes

Heated: Yes Finished: Yes Enclosed: Yes Contiguous: Yes Permitted: Yes Wet space: No Addition: No Conversion: No

### Floor 2 - Bedroom

Dimensions: 13'1" x 10'5"

Area: 136 sq. ft

Counted as living area: Yes

Heated: Yes Finished: Yes Enclosed: Yes Contiguous: Yes Permitted: Yes Wet space: No Addition: No Conversion: No

### Floor 2 - Hall

Dimensions: 7'11" x 7'10"

Area: 48 sq. ft

Counted as living area: Yes

Heated: Yes Finished: Yes Enclosed: Yes Contiguous: Yes Permitted: Yes Wet space: No Addition: No Conversion: No

Floor 2 - Foyer

Dimensions: 3'2" x 9'1"

Area: 29 sq. ft

Counted as living area: Yes

Heated: Yes Finished: Yes Enclosed: Yes Contiguous: Yes Permitted: Yes Wet space: No Addition: No Conversion: No

### Floor 2 - Bath

**Dimensions:** 8'7" x 7'10"

Area: 67 sq. ft

Counted as living area: Yes

Heated: Yes Finished: Yes Enclosed: Yes Contiguous: Yes Permitted: Yes Wet space: Yes Addition: No Conversion: No

## Floor 2 - Dining Area

Dimensions: 11'4" x 13'10"

**Area:** 156 sq. ft

Counted as living area: Yes

Heated: Yes Finished: Yes Enclosed: Yes Contiguous: Yes Permitted: Yes Wet space: No Addition: No Conversion: No

## Ploor 2 - Sunroom

Dimensions: 10'11" x 10'8"

**Area:** 117 sq. ft

Counted as living area: Yes

Heated: Yes Finished: Yes Enclosed: Yes Contiguous: Yes Permitted: Yes Wet space: No Addition: No Conversion: No

## Floor 2 - Primary Bedroom

Dimensions: 14'9" x 11'5"

Area: 168 sq. ft

Counted as living area: Yes

Heated: Yes Finished: Yes Enclosed: Yes Contiguous: Yes Permitted: Yes Wet space: No Addition: No Conversion: No

## Floor 2 - Garage

Dimensions: 12'0" x 19'2"

**Area:** 236 sq. ft

Counted as living area: No

Heated: No Finished: No Enclosed: Yes Contiguous: Yes Permitted: Yes Wet space: No Addition: No Conversion: No