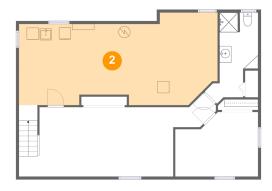

Dimensions: 33'9" x 15'8"

Area: 458 sq. ft

Counted as living area: No

Heated: Yes Finished: No Enclosed: Yes Contiguous: Yes Permitted: Yes Wet space: No Addition: No Conversion: No