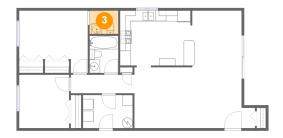

### 3 Floor 1 - WC

Dimensions: 5'5" x 4'5"

Area: 24 sq. ft

Counted as living area: Yes

Heated: Yes Finished: Yes Enclosed: Yes Contiguous: Yes Permitted: Yes Wet space: Yes Addition: No Conversion: No