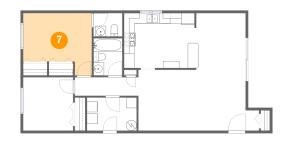

## Floor 1 - Primary Bedroom

Dimensions: 13'0" x 11'10"

Area: 128 sq. ft

Counted as living area: Yes

Heated: Yes Finished: Yes Enclosed: Yes Contiguous: Yes Permitted: Yes Wet space: No Addition: No Conversion: No