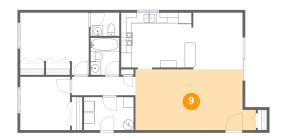

#### 9

## Floor 1 - Living Room

Dimensions: 22'10" x 11'6"

**Area:** 244 sq. ft

Counted as living area: Yes