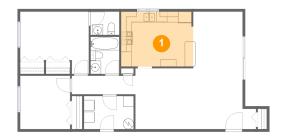

### Floor 1 - Kitchen

**Dimensions:** 13'8" x 10'4"

**Area:** 141 sq. ft

Counted as living area: Yes

Heated: Yes Finished: Yes Enclosed: Yes Contiguous: Yes Permitted: Yes Wet space: No Addition: No Conversion: No