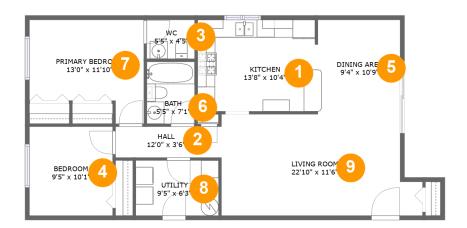

#### **Room dimensions**

Floor 1 Total sqft: 957 Living area: 957

| # |                 | Dimensions     | sqft       | Counted as living area |
|---|-----------------|----------------|------------|------------------------|
| 1 | Kitchen         | 13'8" x 10'4"  | 141 sq. ft | Yes                    |
| 2 | Hall            | 12'0" x 3'6"   | 42 sq. ft  | Yes                    |
| 3 | wc              | 5'5" x 4'5"    | 24 sq. ft  | Yes                    |
| 4 | Bedroom         | 9'5" x 10'1"   | 96 sq. ft  | Yes                    |
| 5 | Dining Area     | 9'4" x 10'9"   | 100 sq. ft | Yes                    |
| 6 | Bath            | 5'5" x 7'1"    | 38 sq. ft  | Yes                    |
| 7 | Primary Bedroom | 13'0" x 11'10" | 128 sq. ft | Yes                    |
| 8 | Utility         | 9'5" x 6'3"    | 59 sq. ft  | Yes                    |
| 9 | Living Room     | 22'10" x 11'6" | 244 sq. ft | Yes                    |