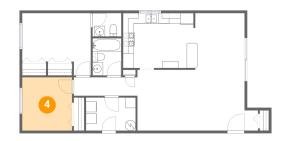

#### 4 Floor 1 - Bedroom

**Dimensions:** 9'5" x 10'1"

Area: 96 sq. ft

Counted as living area: Yes

Heated: Yes Finished: Yes Enclosed: Yes Contiguous: Yes Permitted: Yes Wet space: No Addition: No Conversion: No