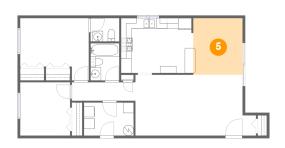

# 5 Floor 1 - Dining Area

**Dimensions:** 9'4" x 10'9"

**Area:** 100 sq. ft

Counted as living area: Yes