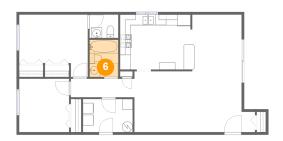

### 6 Floor 1 - Bath

Dimensions: 5'5" x 7'1"

Area: 38 sq. ft

Counted as living area: Yes

Heated: Yes Finished: Yes Enclosed: Yes Contiguous: Yes Permitted: Yes Wet space: Yes Addition: No Conversion: No