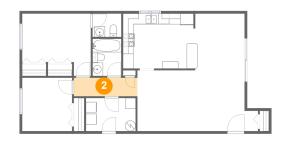

### 2 Floor 1 - Hall

**Dimensions:** 12'0" x 3'6"

Area: 42 sq. ft

Counted as living area: Yes