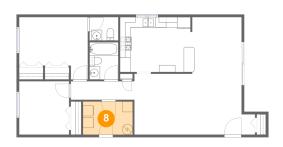

## Floor 1 - Utility

Dimensions: 9'5" x 6'3"

Area: 59 sq. ft

Counted as living area: Yes