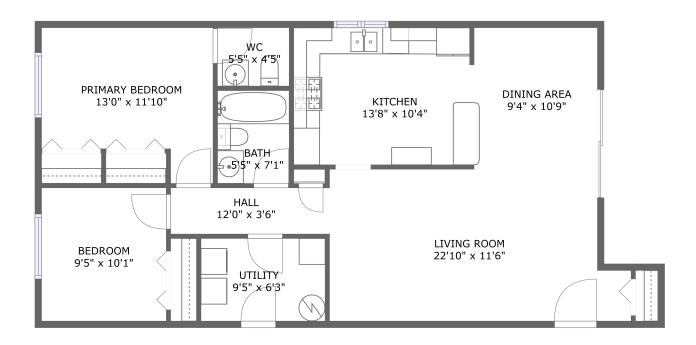

#### **Room dimensions**

Floor 1 Total sqft: 957 Living area: 957

| # |                 | Dimensions     | sqft       | Counted as living area |
|---|-----------------|----------------|------------|------------------------|
| 1 | Kitchen         | 13'8" x 10'4"  | 141 sq. ft | Yes                    |
| 2 | Hall            | 12'0" x 3'6"   | 42 sq. ft  | Yes                    |
| 3 | wc              | 5'5" x 4'5"    | 24 sq. ft  | Yes                    |
| 4 | Bedroom         | 9'5" x 10'1"   | 96 sq. ft  | Yes                    |
| 5 | Dining Area     | 9'4" x 10'9"   | 100 sq. ft | Yes                    |
| 6 | Bath            | 5'5" x 7'1"    | 38 sq. ft  | Yes                    |
| 7 | Primary Bedroom | 13'0" x 11'10" | 128 sq. ft | Yes                    |
| 8 | Utility         | 9'5" x 6'3"    | 59 sq. ft  | Yes                    |
| 9 | Living Room     | 22'10" x 11'6" | 244 sq. ft | Yes                    |