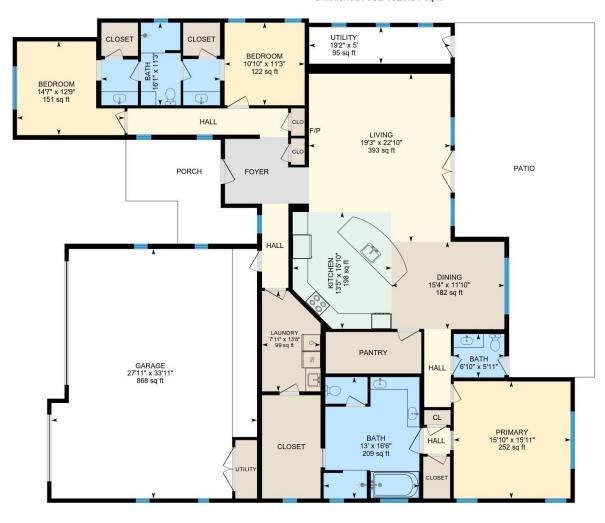

### **Room Measurements**

Only major rooms are listed. Some listed rooms may be excluded from total interior floor area (e.g. garage). Room dimensions are largest length and width; parts of room may be smaller. Room area is not always equal to product of length and width.

## MAIN FLOOR

Bath: 16'6" x 13' (16.5' x 13') | 209 sq ft Bath: 11'3" x 16'1" (11.2' x 16.1') | 126 sq ft Bath: 5'11" x 6'10" (5.9' x 6.9') | 41 sq ft

Bedroom: 12'9" x 14'7" (12.7' x 14.6') | 151 sq ft Bedroom: 11'3" x 10'10" (11.2' x 10.9') | 122 sq ft Dining: 11'10" x 15'4" (11.9' x 15.3') | 182 sq ft Garage: 33'11" x 27'11" (33.9' x 27.9') | 868 sq ft Kitchen: 15'10" x 13'5" (15.9' x 13.4') | 198 sq ft Laundry: 13'8" x 7'11" (13.6' x 7.9') | 99 sq ft Living: 22'10" x 19'3" (22.8' x 19.2') | 393 sq ft Primary: 15'11" x 15'10" (15.9' x 15.9') | 252 sq ft

Utility: 5' x 19'2" (5' x 19.2') | 95 sq ft

### Floor Area Information

Floor areas include footprint area of interior walls. All displayed floor areas are rounded to two decimal places. Total area is computed before rounding and may not equal to sum of displayed floor areas.

## MAIN FLOOR

Finished Area: 2651.56 sq ft Unfinished Area: 1029.84 sq ft ANSI Z765-2021, Main Building

Above Grade Finished Area: 2651.56 sq ft Above Grade Unfinished Area: 1029.84 sq ft

Below Grade Finished Area: N/A Below Grade Unfinished Area: N/A