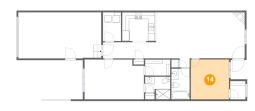

#### Floor 1 - Kitchen

Dimensions: 9'7" x 8'5"

Area: 83 sq. ft

Counted as living area: Yes

Heated: Yes Finished: Yes Enclosed: Yes Contiguous: Yes Permitted: Yes Wet space: No Addition: No Conversion: No

Ploor 1 - Utility