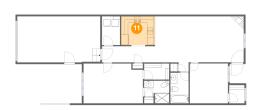

Dimensions: 7'4" x 4'8"

Area: 34 sq. ft

Counted as living area: Yes

Heated: Yes Finished: Yes Enclosed: Yes Contiguous: Yes Permitted: Yes Wet space: No Addition: No Conversion: No

Floor 1 - Hall

**Dimensions:** 15'6" x 4'9"