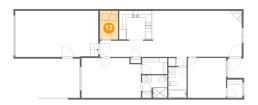

#### Floor 1 - Kitchen

Dimensions: 9'7" x 8'5"

Area: 83 sq. ft

Counted as living area: Yes

Heated: Yes Finished: Yes Enclosed: Yes Contiguous: Yes Permitted: Yes Wet space: No Addition: No Conversion: No

Ploor 1 - Utility