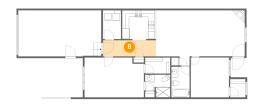

Dimensions: 7'4" x 4'8"

Area: 34 sq. ft

Counted as living area: Yes

Heated: Yes Finished: Yes Enclosed: Yes Contiguous: Yes Permitted: Yes Wet space: No Addition: No Conversion: No

Floor 1 - Hall

**Dimensions:** 15'6" x 4'9"

Area: 73 sq. ft

Counted as living area: Yes

Heated: Yes Finished: Yes Enclosed: Yes Contiguous: Yes Permitted: Yes Wet space: No Addition: No Conversion: No

9 Floor 1 - Bath

**Dimensions:** 5'4" x 8'11"

Area: 48 sq. ft