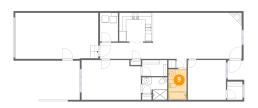

Area: 73 sq. ft

Counted as living area: Yes

Heated: Yes Finished: Yes Enclosed: Yes Contiguous: Yes Permitted: Yes Wet space: No Addition: No Conversion: No

9 Floor 1 - Bath

**Dimensions:** 5'4" x 8'11"

Area: 48 sq. ft

Counted as living area: Yes

Heated: Yes Finished: Yes Enclosed: Yes Contiguous: Yes Permitted: Yes Wet space: Yes Addition: No Conversion: No