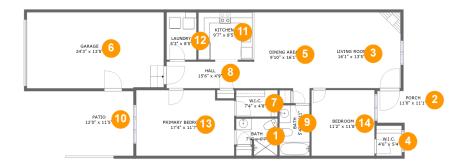

#### **Room dimensions**

Floor 1 Total sqft: 1723 Living area: 1141

| #  |             | Dimensions    | sqft       | Counted as living area |
|----|-------------|---------------|------------|------------------------|
| 1  | Bath        | 7'4" x 6'7"   | 42 sq. ft  | Yes                    |
| 2  | Outdoor     | 11'0" x 11'1" | 97 sq. ft  | No                     |
| 3  | Living Room | 16'1" x 13'5" | 216 sq. ft | Yes                    |
| 4  | CI          | 4'6" x 5'4"   | 24 sq. ft  | Yes                    |
| 5  | Dining Room | 9'10" x 16'1" | 140 sq. ft | Yes                    |
| 6  | Garage      | 24'3" x 13'5" | 325 sq. ft | No                     |
| 7  | CI          | 7'4" x 4'8"   | 34 sq. ft  | Yes                    |
| 8  | Hall        | 15'6" x 4'9"  | 73 sq. ft  | Yes                    |
| 9  | Bath        | 5'4" x 8'11"  | 48 sq. ft  | Yes                    |
| 10 | Outdoor     | 12'0" x 11'5" | 137 sq. ft | No                     |
| 11 | Kitchen     | 9'7" x 8'5"   | 83 sq. ft  | Yes                    |

| #  |         | Dimensions    | sqft       | Counted as living area |
|----|---------|---------------|------------|------------------------|
| 12 | Utility | 5'3" x 8'5"   | 44 sq. ft  | Yes                    |
| 13 | Bedroom | 17'4" x 11'7" | 195 sq. ft | Yes                    |
| 14 | Bedroom | 11'2" x 11'8" | 130 sq. ft | Yes                    |