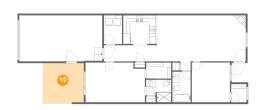

#### Floor 1 - Outdoor

Dimensions: 12'0" x 11'5"

Area: 137 sq. ft

Counted as living area: No

Heated: No Finished: Yes Enclosed: No Contiguous: Yes Permitted: Yes Wet space: No Addition: No Conversion: No