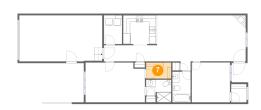

Dimensions: 7'4" x 4'8"

Area: 34 sq. ft

Counted as living area: Yes

Heated: Yes Finished: Yes Enclosed: Yes Contiguous: Yes Permitted: Yes Wet space: No Addition: No Conversion: No

Floor 1 - Hall

**Dimensions:** 15'6" x 4'9"

Area: 73 sq. ft

Counted as living area: Yes

Heated: Yes Finished: Yes Enclosed: Yes Contiguous: Yes Permitted: Yes Wet space: No Addition: No Conversion: No

9 Floor 1 - Bath

**Dimensions:** 5'4" x 8'11"

Area: 48 sq. ft