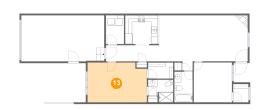

Dimensions: 5'3" x 8'5"

Area: 44 sq. ft

Counted as living area: Yes

Heated: Yes Finished: Yes Enclosed: Yes Contiguous: Yes Permitted: Yes Wet space: No Addition: No Conversion: No