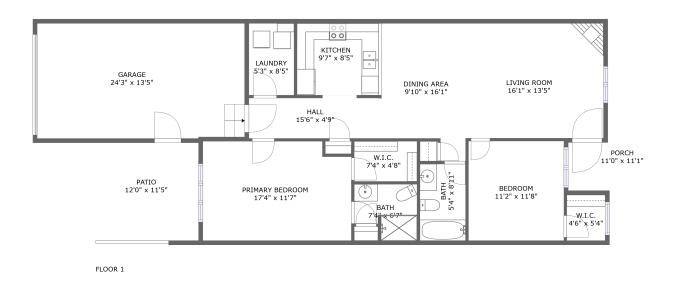

#### **Property summary**

Total sqft area sqft

#### **Room dimensions**

Floor 1 Total sqft: 1723 Living area: 1141

| #  |             | Dimensions    | sqft       | Counted as living area |
|----|-------------|---------------|------------|------------------------|
| 1  | Bath        | 7'4" x 6'7"   | 42 sq. ft  | Yes                    |
| 2  | Outdoor     | 11'0" x 11'1" | 97 sq. ft  | No                     |
| 3  | Living Room | 16'1" x 13'5" | 216 sq. ft | Yes                    |
| 4  | CI          | 4'6" x 5'4"   | 24 sq. ft  | Yes                    |
| 5  | Dining Room | 9'10" x 16'1" | 140 sq. ft | Yes                    |
| 6  | Garage      | 24'3" x 13'5" | 325 sq. ft | No                     |
| 7  | CI          | 7'4" x 4'8"   | 34 sq. ft  | Yes                    |
| 8  | Hall        | 15'6" x 4'9"  | 73 sq. ft  | Yes                    |
| 9  | Bath        | 5'4" x 8'11"  | 48 sq. ft  | Yes                    |
| 10 | Outdoor     | 12'0" x 11'5" | 137 sq. ft | No                     |
| 11 | Kitchen     | 9'7" x 8'5"   | 83 sq. ft  | Yes                    |

| #  |         | Dimensions    | sqft       | Counted as living area |
|----|---------|---------------|------------|------------------------|
| 12 | Utility | 5'3" x 8'5"   | 44 sq. ft  | Yes                    |
| 13 | Bedroom | 17'4" x 11'7" | 195 sq. ft | Yes                    |
| 14 | Bedroom | 11'2" x 11'8" | 130 sq. ft | Yes                    |