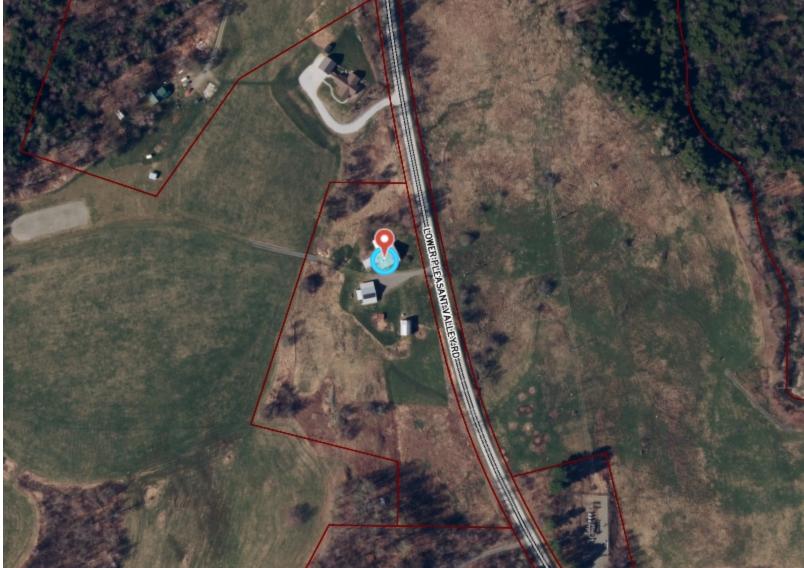

### LEGEND

Parcels (standardized)

#### Roads

Interstate

## US Highway; 1

\_\_\_\_\_\_,

### State Highway

Town Highway (Class 1)

Town Highway (Class 2,3)

Town Highway (Class 4)

State Forest Trail

National Forest Trail

Legal Trail

Private Road/Driveway

Proposed Roads

Town Boundary

## NOTES

Map created using ANR's Natural Resources Atlas

136.0 0 68.00 136.0 Meters

WGS\_1984\_Web\_Mercator\_Auxiliary\_Sphere 1" = 223 Ft. 1cm = 27 Meters

© Vermont Agency of Natural Resources THIS MAP IS NOT TO BE USED FOR NAVIGATION

DISCLAIMER: This map is for general reference only. Data layers that appear on this map may or may not be accurate, current, or otherwise reliable. ANR and the State of Vermont make no representations of any kind, including but not limited to, the warranties of merchantability, or fitness for a particular use, nor are any such warranties to be implied with respect to the data on this map.

1: 2,671

March 26, 2025