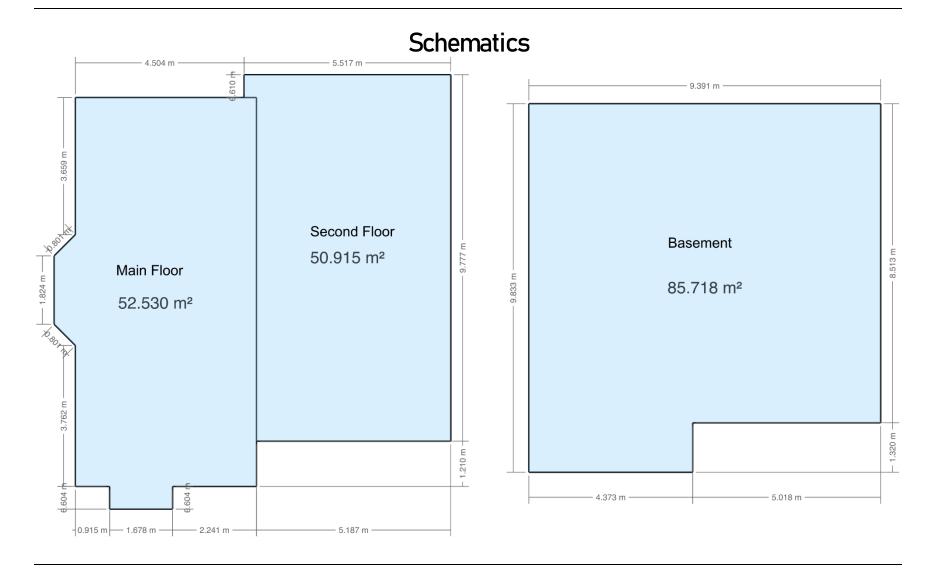

### Floor Area Totals

|                             | Level | Metric (m <sup>2</sup> ) | Imperial (ft <sup>2</sup> ) |  |  |
|-----------------------------|-------|--------------------------|-----------------------------|--|--|
| Main Floor                  | 1     | 52.53                    | 565.43                      |  |  |
| Second Floor                | 2     | 50.92                    | 548.05                      |  |  |
| Basement                    | В     | 85.72                    | 922.67                      |  |  |
| Total Above Ground RMS Area |       | 103.45                   | 1113.48                     |  |  |

# **Room Dimensions**

|                 | Level | Metric (m)  | Imperial (ft)  |
|-----------------|-------|-------------|----------------|
| Living Room     | 1     | 3.67 x 4.40 | 12'0" x 14'5"  |
| Dining Room     | 1     | 2.80 x 4.96 | 9'2" x 16'3"   |
| Kitchen         | 1     | 3.41 x 4.39 | 11'2" x 14'5"  |
| Laundry Room    | В     | 3.11 x 2.63 | 10'2" x 8'8"   |
| Primary Bedroom | 2     | 3.79 x 3.25 | 12'5" x 10'8"  |
| Bedroom 2       | 2     | 4.02 x 2.52 | 13'2" x 8'3"   |
| Bedroom 3       | 2     | 4.10 x 2.55 | 13'5" x 8'4"   |
| Bedroom 4       | В     | 3.21 x 2.72 | 10'6" x 8'11"  |
| Family Room     | В     | 5.02 x 4.48 | 16'6" x 14'8"  |
| Recreation Room | В     | 3.24 x 4.13 | 10'8" x 13'7"  |
| Garage          |       | 5.93 x 5.17 | 19'5" x 16'12" |