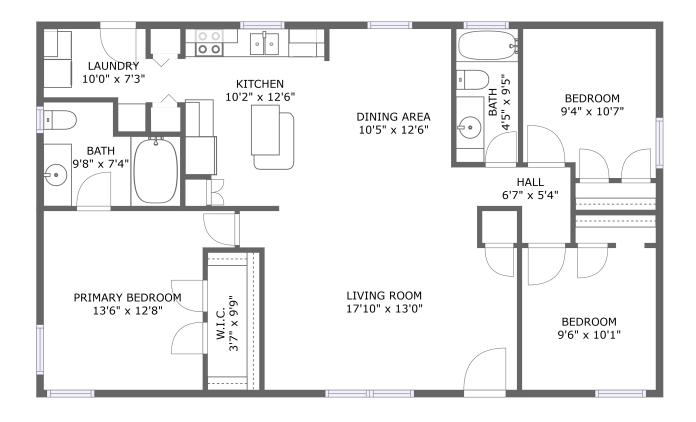

FLOOR 1

#### **Room dimensions**

Floor 1 Total sqft: 1174 Living area: 1174

| #  |             | Dimensions     | sqft       | Counted as living area |
|----|-------------|----------------|------------|------------------------|
| 1  | Utility     | 10'0" x 7'3"   | 48 sq. ft  | Yes                    |
| 2  | Dining Room | 10'5" x 12'6"  | 113 sq. ft | Yes                    |
| 3  | Living Room | 17'10" x 13'0" | 230 sq. ft | Yes                    |
| 4  | Kitchen     | 10'2" x 12'6"  | 123 sq. ft | Yes                    |
| 5  | Bedroom     | 9'4" x 10'7"   | 95 sq. ft  | Yes                    |
| 6  | Bath        | 9'8" x 7'4"    | 59 sq. ft  | Yes                    |
| 7  | Bath        | 4'5" x 9'5"    | 41 sq. ft  | Yes                    |
| 8  | Bedroom     | 13'6" x 12'8"  | 148 sq. ft | Yes                    |
| 9  | Bedroom     | 9'6" x 10'1"   | 95 sq. ft  | Yes                    |
| 10 | CI          | 3'7" x 9'9"    | 36 sq. ft  | Yes                    |
| 11 | Hall        | 6'7" x 5'4"    | 27 sq. ft  | Yes                    |

### Floor 1 - Utility

Dimensions: 10'0" x 7'3" Area: 48 sq. ft

Counted as living area: Yes

Heated: Yes Finished: Yes Enclosed: Yes Contiguous: Yes Permitted: Yes Wet space: No Addition: No Conversion: No

### Floor 1 - Dining Room

Dimensions: 10'5" x 12'6"

Area: 113 sq. ft

Counted as living area: Yes

### Floor 1 - Living Room

**Dimensions:** 17'10" x 13'0"

**Area:** 230 sq. ft

Counted as living area: Yes

Heated: Yes Finished: Yes Enclosed: Yes Contiguous: Yes Permitted: Yes Wet space: No Addition: No Conversion: No

### 4 Floor 1 - Kitchen

**Dimensions:** 10'2" x 12'6"

Area: 123 sq. ft

Counted as living area: Yes

Heated: Yes Finished: Yes Enclosed: Yes Contiguous: Yes Permitted: Yes Wet space: No Addition: No Conversion: No

#### 5 Floor 1 - Bedroom

**Dimensions:** 9'4" x 10'7"

Area: 95 sq. ft

Counted as living area: Yes

6 Floor 1 - Bath

**Dimensions:** 9'8" x 7'4"

Area: 59 sq. ft

Counted as living area: Yes

### Floor 1 - Bath

Dimensions: 4'5" x 9'5"

Area: 41 sq. ft

Counted as living area: Yes

Heated: Yes Finished: Yes Enclosed: Yes Contiguous: Yes Permitted: Yes Wet space: Yes Addition: No Conversion: No

#### Floor 1 - Bedroom

Dimensions: 13'6" x 12'8"

Area: 148 sq. ft

Counted as living area: Yes

**Dimensions**: 9'6" x 10'1" **Area**: 95 sq. ft

Counted as living area: Yes

Heated: Yes Finished: Yes Enclosed: Yes Contiguous: Yes Permitted: Yes Wet space: No Addition: No Conversion: No

### Floor 1 - Cl

Dimensions: 3'7" x 9'9"

Area: 36 sq. ft

Counted as living area: Yes

Heated: Yes Finished: Yes Enclosed: Yes Contiguous: Yes Permitted: Yes Wet space: No Addition: No Conversion: No

### Floor 1 - Hall

Dimensions: 6'7" x 5'4"

Area: 27 sq. ft

Counted as living area: Yes