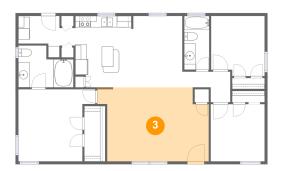

### 4 Floor 1 - Kitchen

**Dimensions:** 10'2" x 12'6"

Area: 123 sq. ft

Counted as living area: Yes

Heated: Yes Finished: Yes Enclosed: Yes Contiguous: Yes Permitted: Yes Wet space: No Addition: No Conversion: No