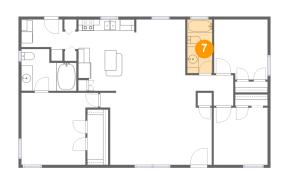

#### 5 Floor 1 - Bedroom

**Dimensions:** 9'4" x 10'7"

Area: 95 sq. ft

Counted as living area: Yes

6 Floor 1 - Bath

**Dimensions:** 9'8" x 7'4"

Area: 59 sq. ft

Counted as living area: Yes

Heated: Yes Finished: Yes Enclosed: Yes Contiguous: Yes Permitted: Yes Wet space: Yes Addition: No Conversion: No