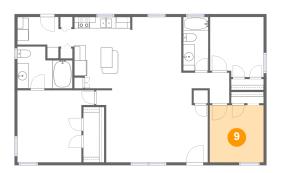

#### Floor 1 - Bedroom

Dimensions: 13'6" x 12'8"

Area: 148 sq. ft

Counted as living area: Yes

**Dimensions**: 9'6" x 10'1" **Area**: 95 sq. ft

Counted as living area: Yes

Heated: Yes Finished: Yes Enclosed: Yes Contiguous: Yes Permitted: Yes Wet space: No Addition: No Conversion: No