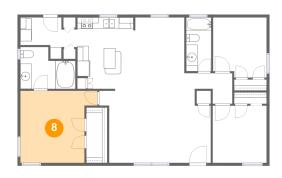

### Floor 1 - Bath

Dimensions: 4'5" x 9'5"

Area: 41 sq. ft

Counted as living area: Yes

Heated: Yes Finished: Yes Enclosed: Yes Contiguous: Yes Permitted: Yes Wet space: Yes Addition: No Conversion: No