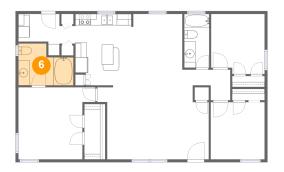

#### 5 Floor 1 - Bedroom

**Dimensions:** 9'4" x 10'7"

Area: 95 sq. ft

Counted as living area: Yes

6 Floor 1 - Bath

**Dimensions:** 9'8" x 7'4"

Area: 59 sq. ft

Counted as living area: Yes