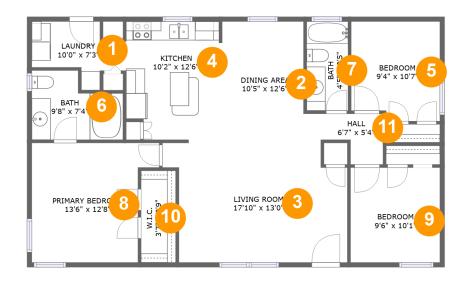

#### **Room dimensions**

Floor 1 Total sqft: 1174 Living area: 1174

| #  |             | Dimensions     | sqft       | Counted as living area |
|----|-------------|----------------|------------|------------------------|
| 1  | Utility     | 10'0" x 7'3"   | 48 sq. ft  | Yes                    |
| 2  | Dining Room | 10'5" x 12'6"  | 113 sq. ft | Yes                    |
| 3  | Living Room | 17'10" x 13'0" | 230 sq. ft | Yes                    |
| 4  | Kitchen     | 10'2" x 12'6"  | 123 sq. ft | Yes                    |
| 5  | Bedroom     | 9'4" x 10'7"   | 95 sq. ft  | Yes                    |
| 6  | Bath        | 9'8" x 7'4"    | 59 sq. ft  | Yes                    |
| 7  | Bath        | 4'5" x 9'5"    | 41 sq. ft  | Yes                    |
| 8  | Bedroom     | 13'6" x 12'8"  | 148 sq. ft | Yes                    |
| 9  | Bedroom     | 9'6" x 10'1"   | 95 sq. ft  | Yes                    |
| 10 | CI          | 3'7" x 9'9"    | 36 sq. ft  | Yes                    |
| 11 | Hall        | 6'7" x 5'4"    | 27 sq. ft  | Yes                    |