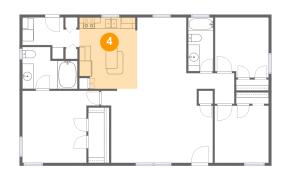

#### 5 Floor 1 - Bedroom

**Dimensions:** 9'4" x 10'7"

Area: 95 sq. ft

Counted as living area: Yes

6 Floor 1 - Bath

**Dimensions:** 9'8" x 7'4"

Area: 59 sq. ft

Counted as living area: Yes