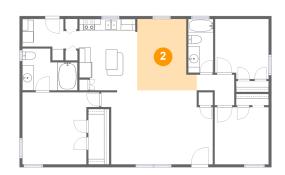

### Floor 1 - Living Room

**Dimensions:** 17'10" x 13'0"

**Area:** 230 sq. ft

Counted as living area: Yes

Heated: Yes Finished: Yes Enclosed: Yes Contiguous: Yes Permitted: Yes Wet space: No Addition: No Conversion: No