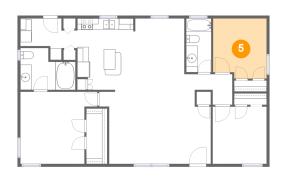

#### 5 Floor 1 - Bedroom

**Dimensions:** 9'4" x 10'7"

Area: 95 sq. ft

Counted as living area: Yes

6 Floor 1 - Bath

**Dimensions:** 9'8" x 7'4"

Area: 59 sq. ft

Counted as living area: Yes

Heated: Yes Finished: Yes Enclosed: Yes Contiguous: Yes Permitted: Yes Wet space: Yes Addition: No Conversion: No