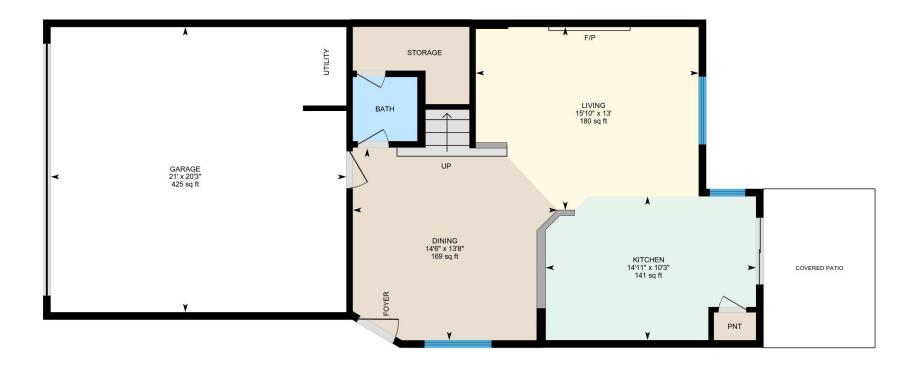

#### **1ST FLOOR**

Bath: 4'7" x 4'7" (4.6' x 4.6') | 21 sq ft Dining: 13'8" x 14'6" (13.6' x 14.5') | 169 sq ft Garage: 20'3" x 21' (20.3' x 21') | 425 sq ft Kitchen: 10'3" x 14'11" (10.2' x 14.9') | 141 sq ft Living: 13' x 15'10" (13' x 15.8') | 180 sq ft 2ND FLOOR Bath: 7'9" x 11'2" (7.7' x 11.2') | 83 sq ft Bath: 8'9" x 4'10" (8.8' x 4.8') | 42 sq ft Bedroom: 11'3" x 14'10" (11.3' x 14.9') | 151 sq ft Bedroom: 10'7" x 9'11" (10.6' x 9.9') | 101 sq ft Family: 15'1" x 12'9" (15.1' x 12.8') | 182 sq ft Laundry: 7'9" x 5'5" (7.7' x 5.4') | 36 sq ft Primary: 14'1" x 17'6" (14.1' x 17.5') | 231 sq ft