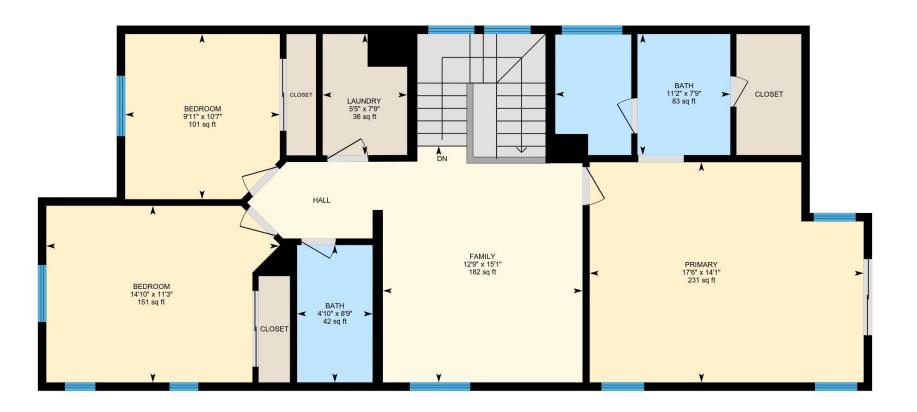

### Redfin Inc.

2nd Floor

Exterior Area 1140.77 sq ft

PREPARED: 2021/11/04

White regions are excluded from total floor area in iGUIDE floor plans. All room dimensions and floor areas must be considered approximate and are subject to independent verification.

© Servant 360° - www.servant360nm.com

SE

REAL ESTATE MARKETING

2nd Floor Total Exterior Area 1140.77 sq ft

#### **1ST FLOOR**

Bath: 4'7" x 4'7" (4.6' x 4.6') | 21 sq ft Dining: 13'8" x 14'6" (13.6' x 14.5') | 169 sq ft Garage: 20'3" x 21' (20.3' x 21') | 425 sq ft Kitchen: 10'3" x 14'11" (10.2' x 14.9') | 141 sq ft Living: 13' x 15'10" (13' x 15.8') | 180 sq ft 2ND FLOOR Bath: 7'9" x 11'2" (7.7' x 11.2') | 83 sq ft Bath: 8'9" x 4'10" (8.8' x 4.8') | 42 sq ft Bedroom: 11'3" x 14'10" (11.3' x 14.9') | 151 sq ft Bedroom: 10'7" x 9'11" (10.6' x 9.9') | 101 sq ft Family: 15'1" x 12'9" (15.1' x 12.8') | 182 sq ft Laundry: 7'9" x 5'5" (7.7' x 5.4') | 36 sq ft Primary: 14'1" x 17'6" (14.1' x 17.5') | 231 sq ft

### **1ST FLOOR**

Interior Area: 584.84 sq ft Excluded Area: 424.64 sq ft Perimeter Wall Length: 102 ft Perimeter Wall Thickness: 6.5 in Exterior Area: 640.16 sq ft 2ND FLOOR Interior Area: 1058.97 sq ft Perimeter Wall Length: 151 ft Perimeter Wall Thickness: 6.5 in Exterior Area: 1140.77 sq ft Total Above Grade Floor Area Main Building Exterior: 1780.92 sq ft