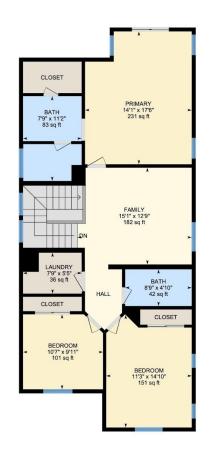

### Redfin Inc.

2nd Floor

Exterior Area 1140.77 sq ft

PREPARED: 2021/11/04

White regions are excluded from total floor area in iGUIDE floor plans. All room dimensions and floor areas must be considered approximate and are subject to independent verification.

© Servant 360° - www.servant360nm.com

SE

REAL ESTATE MARKETING

2nd Floor Total Exterior Area 1140.77 sq ft

#### **1ST FLOOR**

Bath: 4'7" x 4'7" (4.6' x 4.6') | 21 sq ft Dining: 13'8" x 14'6" (13.6' x 14.5') | 169 sq ft Garage: 20'3" x 21' (20.3' x 21') | 425 sq ft Kitchen: 10'3" x 14'11" (10.2' x 14.9') | 141 sq ft Living: 13' x 15'10" (13' x 15.8') | 180 sq ft 2ND FLOOR Bath: 7'9" x 11'2" (7.7' x 11.2') | 83 sq ft Bath: 8'9" x 4'10" (8.8' x 4.8') | 42 sq ft Bedroom: 11'3" x 14'10" (11.3' x 14.9') | 151 sq ft Bedroom: 10'7" x 9'11" (10.6' x 9.9') | 101 sq ft Family: 15'1" x 12'9" (15.1' x 12.8') | 182 sq ft Laundry: 7'9" x 5'5" (7.7' x 5.4') | 36 sq ft Primary: 14'1" x 17'6" (14.1' x 17.5') | 231 sq ft

### **1ST FLOOR**

Interior Area: 584.84 sq ft Excluded Area: 424.64 sq ft Perimeter Wall Length: 102 ft Perimeter Wall Thickness: 6.5 in Exterior Area: 640.16 sq ft 2ND FLOOR Interior Area: 1058.97 sq ft Perimeter Wall Length: 151 ft Perimeter Wall Thickness: 6.5 in Exterior Area: 1140.77 sq ft Total Above Grade Floor Area Main Building Exterior: 1780.92 sq ft