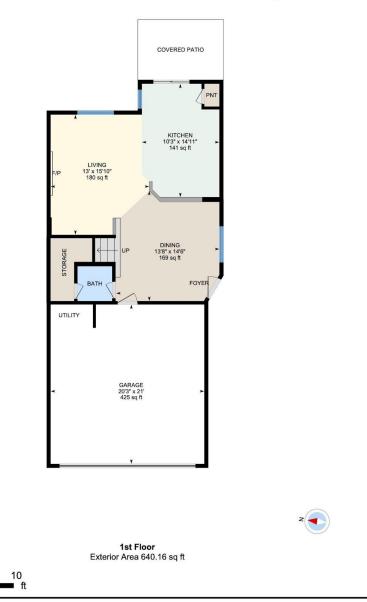

1st Floor Total Exterior Area 640.16 sq ft

#### **1ST FLOOR**

Bath: 4'7" x 4'7" (4.6' x 4.6') | 21 sq ft Dining: 13'8" x 14'6" (13.6' x 14.5') | 169 sq ft Garage: 20'3" x 21' (20.3' x 21') | 425 sq ft Kitchen: 10'3" x 14'11" (10.2' x 14.9') | 141 sq ft Living: 13' x 15'10" (13' x 15.8') | 180 sq ft 2ND FLOOR Bath: 7'9" x 11'2" (7.7' x 11.2') | 83 sq ft Bath: 8'9" x 4'10" (8.8' x 4.8') | 42 sq ft Bedroom: 11'3" x 14'10" (11.3' x 14.9') | 151 sq ft Bedroom: 10'7" x 9'11" (10.6' x 9.9') | 101 sq ft Family: 15'1" x 12'9" (15.1' x 12.8') | 182 sq ft Laundry: 7'9" x 5'5" (7.7' x 5.4') | 36 sq ft Primary: 14'1" x 17'6" (14.1' x 17.5') | 231 sq ft

### **1ST FLOOR**

Interior Area: 584.84 sq ft Excluded Area: 424.64 sq ft Perimeter Wall Length: 102 ft Perimeter Wall Thickness: 6.5 in Exterior Area: 640.16 sq ft 2ND FLOOR Interior Area: 1058.97 sq ft Perimeter Wall Length: 151 ft Perimeter Wall Thickness: 6.5 in Exterior Area: 1140.77 sq ft Total Above Grade Floor Area Main Building Exterior: 1780.92 sq ft