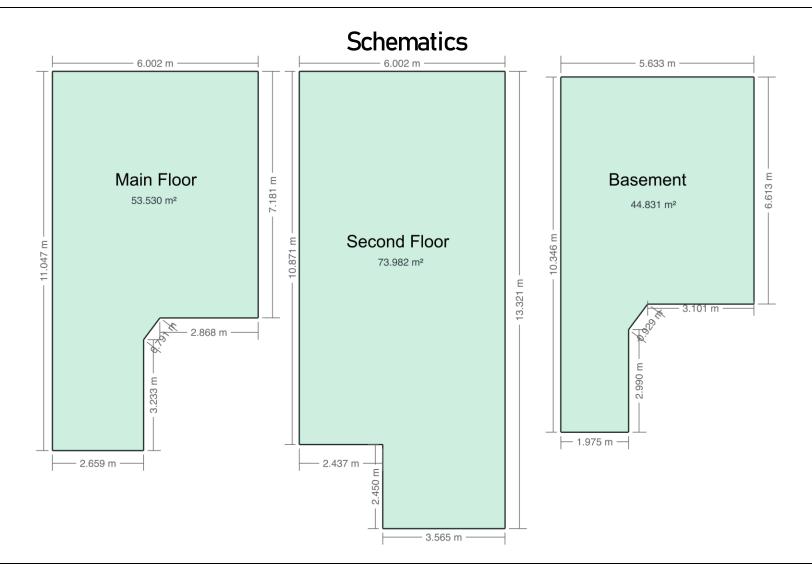

#### Floor Area Totals

|                             | Level | Metric (m²) | Imperial (ft <sup>2</sup> ) |
|-----------------------------|-------|-------------|-----------------------------|
| Main Floor                  | 1     | 53.53       | 576.20                      |
| Second Floor                | 2     | 73.98       | 796.34                      |
| Basement                    | В     | 44.83       | 482.56                      |
| Total Above Ground RMS Area |       | 127.51      | 1372.54                     |