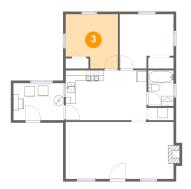

## 3 Floor 1 - Bedroom

Dimensions: 10'3" x 10'8"

Area: 99 sq. ft

Counted as living area: No

Heated: Yes Finished: Yes Enclosed: Yes Contiguous: Yes Permitted: Yes Wet space: No Addition: No Conversion: No