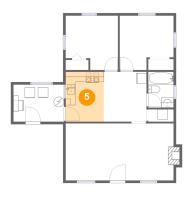

### 5 Floor 1 - Kitchen

Dimensions: 7'6" x 9'10"

Area: 74 sq. ft

Counted as living area: Yes

Heated: Yes Finished: Yes Enclosed: Yes Contiguous: Yes Permitted: Yes Wet space: No Addition: No Conversion: No