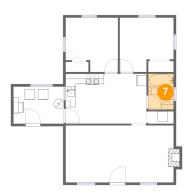

#### **Room dimensions**

Floor 1 Total sqft: 832 Living area: 372

| # |             | Dimensions    | sqft       | Counted as living area |
|---|-------------|---------------|------------|------------------------|
| 1 | Dining Room | 8'5" x 9'10"  | 82 sq. ft  | Yes                    |
| 2 | Utility     | 9'11" x 7'3"  | 72 sq. ft  | No                     |
| 3 | Bedroom     | 10'3" x 10'8" | 99 sq. ft  | No                     |
| 4 | Bedroom     | 10'7" x 10'8" | 100 sq. ft | Yes                    |
| 5 | Kitchen     | 7'6" x 9'10"  | 74 sq. ft  | Yes                    |
| 6 | Living Room | 21'2" x 11'3" | 242 sq. ft | No                     |
| 7 | Bath        | 5'0" x 7'1"   | 35 sq. ft  | Yes                    |

## Floor 1 - Bath

Dimensions: 5'0" x 7'1"

Area: 35 sq. ft

Counted as living area: Yes

Heated: Yes Finished: Yes Enclosed: Yes Contiguous: Yes Permitted: Yes Wet space: Yes Addition: No Conversion: No