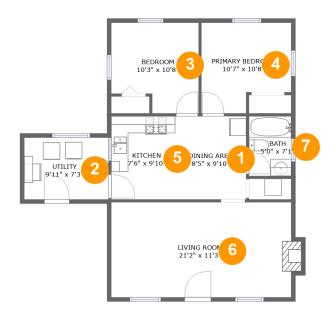

#### **Room dimensions**

Floor 1 Total sqft: 832 Living area: 372

| # |             | Dimensions    | sqft       | Counted as living area |
|---|-------------|---------------|------------|------------------------|
| 1 | Dining Room | 8'5" x 9'10"  | 82 sq. ft  | Yes                    |
| 2 | Utility     | 9'11" x 7'3"  | 72 sq. ft  | No                     |
| 3 | Bedroom     | 10'3" x 10'8" | 99 sq. ft  | No                     |
| 4 | Bedroom     | 10'7" x 10'8" | 100 sq. ft | Yes                    |
| 5 | Kitchen     | 7'6" x 9'10"  | 74 sq. ft  | Yes                    |
| 6 | Living Room | 21'2" x 11'3" | 242 sq. ft | No                     |
| 7 | Bath        | 5'0" x 7'1"   | 35 sq. ft  | Yes                    |