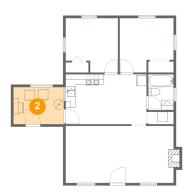

## Floor 1 - Utility

**Dimensions:** 9'11" x 7'3"

Area: 72 sq. ft

Counted as living area: No

Heated: Yes Finished: Yes Enclosed: Yes Contiguous: Yes Permitted: Yes Wet space: No Addition: No Conversion: No