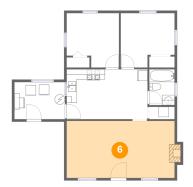

# 6 Floor 1 - Living Room

Dimensions: 21'2" x 11'3"

Area: 242 sq. ft

Counted as living area: No

Heated: Yes Finished: Yes Enclosed: Yes Contiguous: Yes Permitted: Yes Wet space: No Addition: No Conversion: No