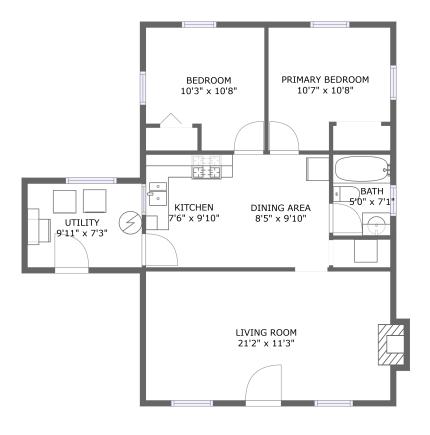

FLOOR 1

#### **Room dimensions**

Floor 1 Total sqft: 832 Living area: 372

| # |             | Dimensions    | sqft       | Counted as living area |
|---|-------------|---------------|------------|------------------------|
| 1 | Dining Room | 8'5" x 9'10"  | 82 sq. ft  | Yes                    |
| 2 | Utility     | 9'11" x 7'3"  | 72 sq. ft  | No                     |
| 3 | Bedroom     | 10'3" x 10'8" | 99 sq. ft  | No                     |
| 4 | Bedroom     | 10'7" x 10'8" | 100 sq. ft | Yes                    |
| 5 | Kitchen     | 7'6" x 9'10"  | 74 sq. ft  | Yes                    |
| 6 | Living Room | 21'2" x 11'3" | 242 sq. ft | No                     |
| 7 | Bath        | 5'0" x 7'1"   | 35 sq. ft  | Yes                    |