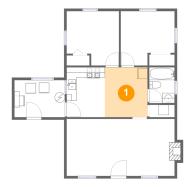

## 1 - Dining Room

**Dimensions:** 8'5" x 9'10"

Area: 82 sq. ft

Counted as living area: Yes

Heated: Yes Finished: Yes Enclosed: Yes Contiguous: Yes Permitted: Yes Wet space: No Addition: No Conversion: No