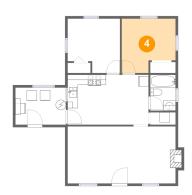

## 4 Floor 1 - Bedroom

**Dimensions:** 10'7" x 10'8"

**Area:** 100 sq. ft

Counted as living area: Yes

Heated: Yes Finished: Yes Enclosed: Yes Contiguous: Yes Permitted: Yes Wet space: No Addition: No Conversion: No