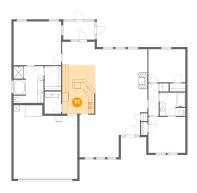

### Floor 1 - Kitchen

Dimensions: 10'10" x 16'0"

Area: 171 sq. ft

Counted as living area: Yes