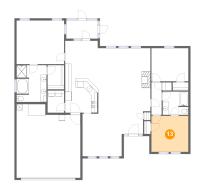

### Floor 1 - Dining Area

Dimensions: 12'10" x 14'8"

Area: 184 sq. ft

Counted as living area: Yes

Floor 1 - W.I.C.

**Dimensions**: 5'5" x 7'11"

Area: 43 sq. ft

Counted as living area: Yes