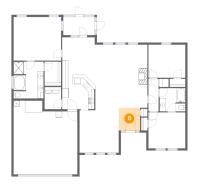

### Floor 1 - Breakfast Nook

**Dimensions:** 10'10" x 7'6"

Area: 81 sq. ft

Counted as living area: Yes

Heated: Yes Finished: Yes Enclosed: Yes Contiguous: Yes Permitted: Yes Wet space: No Addition: No Conversion: No