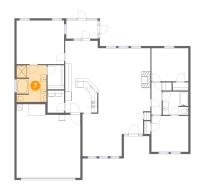

### Floor 1 - Primary Bedroom

Dimensions: 15'7" x 14'3"

Area: 222 sq. ft

Counted as living area: Yes

3 Floor 1 - Bedroom

Dimensions: 12'1" x 10'10"

**Area:** 131 sq. ft

Counted as living area: Yes