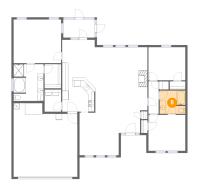

### Floor 1 - Kitchen

Dimensions: 10'10" x 16'0"

Area: 171 sq. ft

Counted as living area: Yes