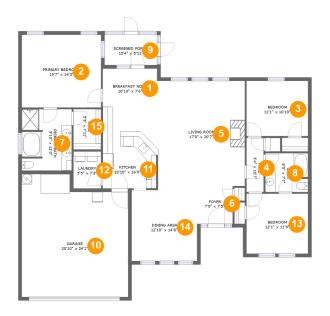

#### **Room dimensions**

Floor 1 Total sqft: 2441 Living area: 1869

| #  |                 | Dimensions     | sqft       | Counted as living area |
|----|-----------------|----------------|------------|------------------------|
| 1  | Breakfast Nook  | 10'10" x 7'6"  | 81 sq. ft  | Yes                    |
| 2  | Primary Bedroom | 15'7" x 14'3"  | 222 sq. ft | Yes                    |
| 3  | Bedroom         | 12'1" x 10'10" | 131 sq. ft | Yes                    |
| 4  | Hall            | 3'4" x 10'7"   | 35 sq. ft  | Yes                    |
| 5  | Living Room     | 17'0" x 20'7"  | 351 sq. ft | Yes                    |
| 6  | Foyer           | 7'0" x 7'5"    | 52 sq. ft  | Yes                    |
| 7  | Primary Bath    | 9'10" x 12'0"  | 115 sq. ft | Yes                    |
| 8  | Bath            | 8'5" x 7'7"    | 63 sq. ft  | Yes                    |
| 9  | Screened Porch  | 10'4" x 5'11"  | 61 sq. ft  | No                     |
| 10 | Garage          | 20'10" x 24'1" | 462 sq. ft | No                     |
| 11 | Kitchen         | 10'10" x 16'0" | 171 sq. ft | Yes                    |

| #  |             | Dimensions     | sqft       | Counted as living area |
|----|-------------|----------------|------------|------------------------|
| 12 | Laundry     | 5'5" x 7'3"    | 39 sq. ft  | Yes                    |
| 13 | Bedroom     | 12'1" x 11'9"  | 142 sq. ft | Yes                    |
| 14 | Dining Area | 12'10" x 14'8" | 184 sq. ft | Yes                    |
| 15 | W.I.C.      | 5'5" x 7'11"   | 43 sq. ft  | Yes                    |