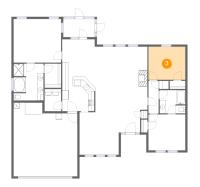

### Floor 1 - Primary Bath

Dimensions: 9'10" x 12'0"

Area: 115 sq. ft

Counted as living area: Yes

Heated: Yes Finished: Yes Enclosed: Yes Contiguous: Yes Permitted: Yes Wet space: Yes Addition: No Conversion: No