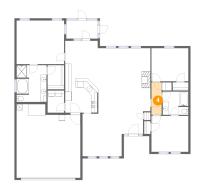

### Floor 1 - Kitchen

Dimensions: 10'10" x 16'0"

Area: 171 sq. ft

Counted as living area: Yes