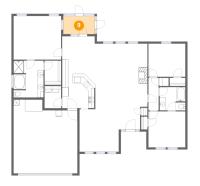

### Floor 1 - Primary Bedroom

Dimensions: 15'7" x 14'3"

Area: 222 sq. ft

Counted as living area: Yes

3 Floor 1 - Bedroom

Dimensions: 12'1" x 10'10"

**Area:** 131 sq. ft

Counted as living area: Yes