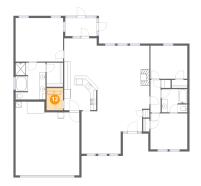

### Ploor 1 - Laundry

Dimensions: 5'5" x 7'3"

Area: 39 sq. ft

Counted as living area: Yes

Heated: Yes Finished: Yes Enclosed: Yes Contiguous: Yes Permitted: Yes Wet space: No Addition: No Conversion: No