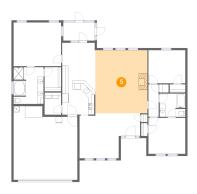

### 5 Floor 1 - Living Room

Dimensions: 17'0" x 20'7"

Area: 351 sq. ft

Counted as living area: Yes

6 Floor 1 - Foyer

Dimensions: 7'0" x 7'5"

Area: 52 sq. ft

Counted as living area: Yes