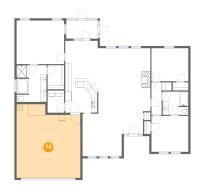

### Floor 1 - Breakfast Nook

**Dimensions:** 10'10" x 7'6"

Area: 81 sq. ft

Counted as living area: Yes

Heated: Yes Finished: Yes Enclosed: Yes Contiguous: Yes Permitted: Yes Wet space: No Addition: No Conversion: No