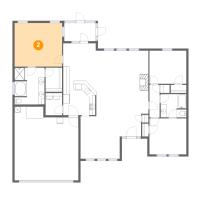

### Floor 1 - Primary Bedroom

Dimensions: 15'7" x 14'3"

Area: 222 sq. ft

Counted as living area: Yes

3 Floor 1 - Bedroom

Dimensions: 12'1" x 10'10"

**Area:** 131 sq. ft

Counted as living area: Yes