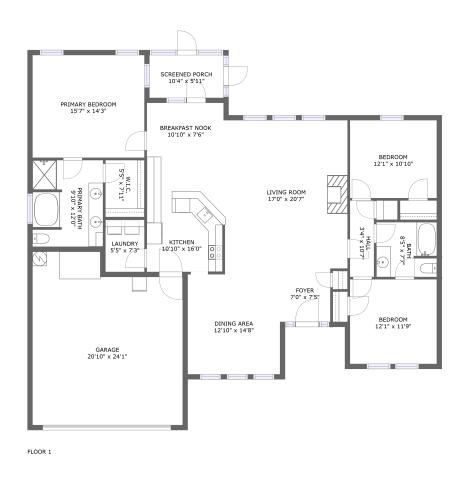

#### **Room dimensions**

Floor 1 Total sqft: 2441 Living area: 1869

| #  |                 | Dimensions     | sqft       | Counted as living area |
|----|-----------------|----------------|------------|------------------------|
| 1  | Breakfast Nook  | 10'10" x 7'6"  | 81 sq. ft  | Yes                    |
| 2  | Primary Bedroom | 15'7" x 14'3"  | 222 sq. ft | Yes                    |
| 3  | Bedroom         | 12'1" x 10'10" | 131 sq. ft | Yes                    |
| 4  | Hall            | 3'4" x 10'7"   | 35 sq. ft  | Yes                    |
| 5  | Living Room     | 17'0" x 20'7"  | 351 sq. ft | Yes                    |
| 6  | Foyer           | 7'0" x 7'5"    | 52 sq. ft  | Yes                    |
| 7  | Primary Bath    | 9'10" x 12'0"  | 115 sq. ft | Yes                    |
| 8  | Bath            | 8'5" x 7'7"    | 63 sq. ft  | Yes                    |
| 9  | Screened Porch  | 10'4" x 5'11"  | 61 sq. ft  | No                     |
| 10 | Garage          | 20'10" x 24'1" | 462 sq. ft | No                     |
| 11 | Kitchen         | 10'10" x 16'0" | 171 sq. ft | Yes                    |

| #  |             | Dimensions     | sqft       | Counted as living area |
|----|-------------|----------------|------------|------------------------|
| 12 | Laundry     | 5'5" x 7'3"    | 39 sq. ft  | Yes                    |
| 13 | Bedroom     | 12'1" x 11'9"  | 142 sq. ft | Yes                    |
| 14 | Dining Area | 12'10" x 14'8" | 184 sq. ft | Yes                    |
| 15 | W.I.C.      | 5'5" x 7'11"   | 43 sq. ft  | Yes                    |