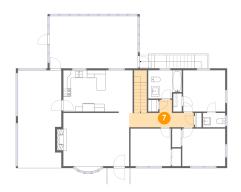

#### Floor 2 - Hall

**Dimensions**: 16'9" x 7'1"

**Area:** 111 sq. ft

Counted as living area: Yes

Heated: Yes Finished: Yes Enclosed: Yes Contiguous: Yes Permitted: Yes Wet space: No Addition: No Conversion: No