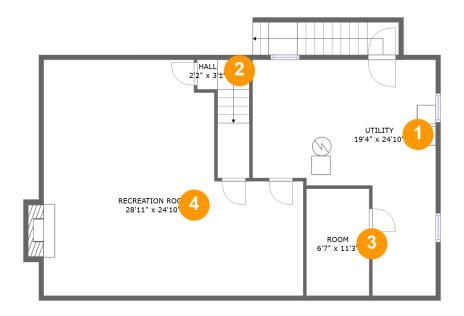

#### **Room dimensions**

Floor 1 Total sqft: 1107 Living area: 0

| # |                 | Dimensions      | sqft       | Counted as living area |
|---|-----------------|-----------------|------------|------------------------|
| 1 | Utility         | 19'4" x 24'10"  | 329 sq. ft | No                     |
| 2 | Hall            | 2'2" x 3'1"     | 48 sq. ft  | No                     |
| 3 | Room            | 6'7" x 11'3"    | 75 sq. ft  | No                     |
| 4 | Recreation Room | 28'11" x 24'10" | 562 sq. ft | No                     |

### • Floor 1 - Utility

Dimensions: 19'4" x 24'10"

**Area:** 329 sq. ft

Counted as living area: No

Heated: Yes Finished: No Enclosed: Yes Contiguous: Yes Permitted: Yes Wet space: No Addition: No Conversion: No

#### 2 Floor 1 - Hall

Dimensions: 2'2" x 3'1"

Area: 48 sq. ft

Counted as living area: No

Heated: Yes Finished: Yes Enclosed: Yes Contiguous: No Permitted: Yes Wet space: No Addition: No Conversion: No

3 Floor 1 - Room

**Dimensions:** 6'7" x 11'3"

Area: 75 sq. ft

Counted as living area: No

Heated: Yes Finished: No Enclosed: Yes Contiguous: Yes Permitted: Yes Wet space: No Addition: No Conversion: No

#### Floor 1 - Recreation Room

Dimensions: 28'11" x 24'10"

Area: 562 sq. ft

Counted as living area: No

Heated: Yes Finished: Yes Enclosed: Yes Contiguous: No Permitted: Yes Wet space: No Addition: No Conversion: No