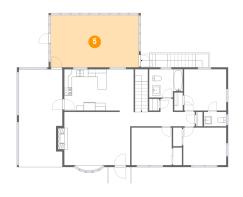

#### 5 Floor 2 - Covered Porch

Dimensions: 22'11" x 13'7"

Area: 310 sq. ft

Counted as living area: No

Heated: No Finished: Yes Enclosed: No Contiguous: Yes Permitted: Yes Wet space: No Addition: No Conversion: No