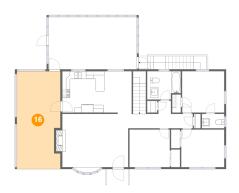

### Floor 2 - Carport

Dimensions: 11'3" x 25'4"

**Area:** 276 sq. ft

Counted as living area: No

Heated: No Finished: Yes Enclosed: No Contiguous: No Permitted: Yes Wet space: No Addition: No Conversion: No