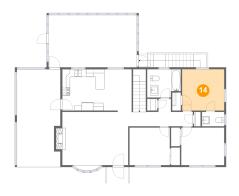

#### 4 Floor 2 - Bedroom

Dimensions: 10'11" x 10'9"

Area: 117 sq. ft

Counted as living area: Yes

Heated: Yes Finished: Yes Enclosed: Yes Contiguous: Yes Permitted: Yes Wet space: No Addition: No Conversion: No