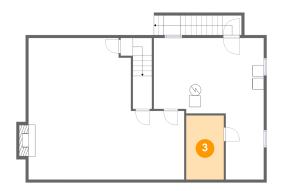

**Dimensions:** 6'7" x 11'3"

Area: 75 sq. ft

Counted as living area: No

Heated: Yes Finished: No Enclosed: Yes Contiguous: Yes Permitted: Yes Wet space: No Addition: No Conversion: No