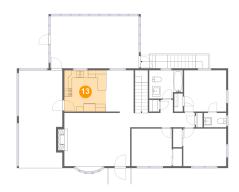

#### 4 Floor 2 - Bedroom

Dimensions: 10'11" x 10'9"

Area: 117 sq. ft

Counted as living area: Yes

Heated: Yes Finished: Yes Enclosed: Yes Contiguous: Yes Permitted: Yes Wet space: No Addition: No Conversion: No