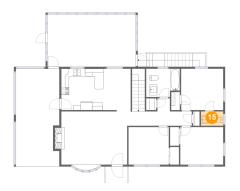

#### Floor 2 - Bath

Dimensions: 5'9" x 3'9"

Area: 22 sq. ft

Counted as living area: Yes

Heated: Yes Finished: Yes Enclosed: Yes Contiguous: Yes Permitted: Yes Wet space: Yes Addition: No Conversion: No