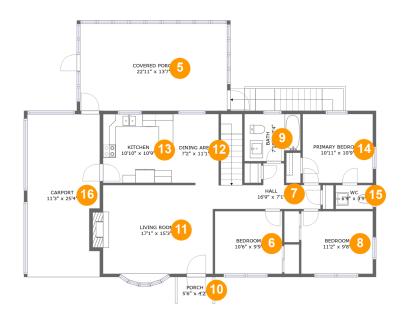

#### **Room dimensions**

Floor 2 Total sqft: 1784 Living area: 1119

| #  |               | Dimensions     | sqft       | Counted as living area |
|----|---------------|----------------|------------|------------------------|
| 5  | Covered Porch | 22'11" x 13'7" | 310 sq. ft | No                     |
| 6  | Bedroom       | 10'6" x 9'9"   | 102 sq. ft | Yes                    |
| 7  | Hall          | 16'9" x 7'1"   | 111 sq. ft | Yes                    |
| 8  | Bedroom       | 11'2" x 9'8"   | 108 sq. ft | Yes                    |
| 9  | Bath          | 7'10" x 7'4"   | 60 sq. ft  | Yes                    |
| 10 | Outdoor       | 5'6" x 4'2"    | 23 sq. ft  | No                     |
| 11 | Living Room   | 17'1" x 15'3"  | 252 sq. ft | Yes                    |
| 12 | Dining Room   | 7'2" x 11'1"   | 79 sq. ft  | Yes                    |
| 13 | Kitchen       | 10'10" x 10'9" | 116 sq. ft | Yes                    |
| 14 | Bedroom       | 10'11" x 10'9" | 117 sq. ft | Yes                    |
| 15 | Bath          | 5'9" x 3'9"    | 22 sq. ft  | Yes                    |

| #  |         | Dimensions    | sqft       | Counted as living area |
|----|---------|---------------|------------|------------------------|
| 16 | Carport | 11'3" x 25'4" | 276 sq. ft | No                     |

#### 5 Floor 2 - Covered Porch

Dimensions: 22'11" x 13'7"

Area: 310 sq. ft

Counted as living area: No

Heated: No Finished: Yes Enclosed: No Contiguous: Yes Permitted: Yes Wet space: No Addition: No Conversion: No

### 6 Floor 2 - Bedroom

**Dimensions**: 10'6" x 9'9" **Area**: 102 sq. ft

Counted as living area: Yes

Heated: Yes Finished: Yes Enclosed: Yes Contiguous: Yes Permitted: Yes Wet space: No Addition: No Conversion: No

#### Floor 2 - Hall

**Dimensions**: 16'9" x 7'1"

**Area:** 111 sq. ft

Counted as living area: Yes

Heated: Yes Finished: Yes Enclosed: Yes Contiguous: Yes Permitted: Yes Wet space: No Addition: No Conversion: No

#### Floor 2 - Bedroom

Dimensions: 11'2" x 9'8"

**Area:** 108 sq. ft

Counted as living area: Yes

Heated: Yes Finished: Yes Enclosed: Yes Contiguous: Yes Permitted: Yes Wet space: No Addition: No Conversion: No

Dimensions: 7'10" x 7'4" Area: 60 sq. ft

Counted as living area: Yes

Finished: Yes Enclosed: Yes Contiguous: Yes Permitted: Yes Wet space: Yes Addition: No Conversion: No

Heated: Yes

#### Floor 2 - Outdoor

Dimensions: 5'6" x 4'2"

Area: 23 sq. ft

Counted as living area: No

Heated: No Finished: Yes Enclosed: No Contiguous: Yes Permitted: Yes Wet space: No Addition: No Conversion: No

### Floor 2 - Living Room

Dimensions: 17'1" x 15'3"

Area: 252 sq. ft

Counted as living area: Yes

Heated: Yes Finished: Yes Enclosed: Yes Contiguous: Yes Permitted: Yes Wet space: No Addition: No Conversion: No

### 12 Floor 2 - Dining Room

Dimensions: 7'2" x 11'1"

Area: 79 sq. ft

Counted as living area: Yes

Heated: Yes Finished: Yes Enclosed: Yes Contiguous: Yes Permitted: Yes Wet space: No Addition: No Conversion: No

### Floor 2 - Kitchen

**Dimensions:** 10'10" x 10'9"

**Area:** 116 sq. ft

Counted as living area: Yes

Heated: Yes Finished: Yes Enclosed: Yes Contiguous: Yes Permitted: Yes Wet space: No Addition: No Conversion: No

#### 4 Floor 2 - Bedroom

Dimensions: 10'11" x 10'9"

Area: 117 sq. ft

Counted as living area: Yes

Heated: Yes Finished: Yes Enclosed: Yes Contiguous: Yes Permitted: Yes Wet space: No Addition: No Conversion: No

#### Floor 2 - Bath

Dimensions: 5'9" x 3'9"

Area: 22 sq. ft

Counted as living area: Yes

Heated: Yes Finished: Yes Enclosed: Yes Contiguous: Yes Permitted: Yes Wet space: Yes Addition: No Conversion: No

### Floor 2 - Carport

Dimensions: 11'3" x 25'4"

**Area:** 276 sq. ft

Counted as living area: No

Heated: No Finished: Yes Enclosed: No Contiguous: No Permitted: Yes Wet space: No Addition: No Conversion: No