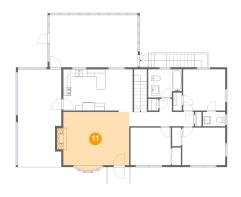

### Floor 2 - Living Room

Dimensions: 17'1" x 15'3"

Area: 252 sq. ft

Counted as living area: Yes

Heated: Yes Finished: Yes Enclosed: Yes Contiguous: Yes Permitted: Yes Wet space: No Addition: No Conversion: No