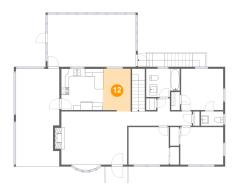

### 12 Floor 2 - Dining Room

Dimensions: 7'2" x 11'1"

Area: 79 sq. ft

Counted as living area: Yes

Heated: Yes Finished: Yes Enclosed: Yes Contiguous: Yes Permitted: Yes Wet space: No Addition: No Conversion: No