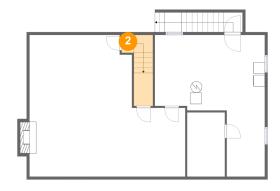

#### 2 Floor 1 - Hall

Dimensions: 2'2" x 3'1"

Area: 48 sq. ft

Counted as living area: No

Heated: Yes Finished: Yes Enclosed: Yes Contiguous: No Permitted: Yes Wet space: No Addition: No Conversion: No

3 Floor 1 - Room