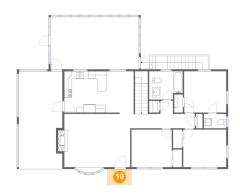

#### Floor 2 - Outdoor

Dimensions: 5'6" x 4'2"

Area: 23 sq. ft

Counted as living area: No

Heated: No Finished: Yes Enclosed: No Contiguous: Yes Permitted: Yes Wet space: No Addition: No Conversion: No