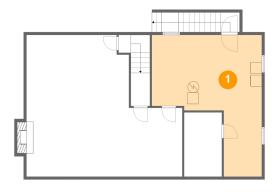

#### Floor 1 - Recreation Room

Dimensions: 28'11" x 24'10"

Area: 562 sq. ft

Counted as living area: No

Heated: Yes Finished: Yes Enclosed: Yes Contiguous: No Permitted: Yes Wet space: No Addition: No Conversion: No