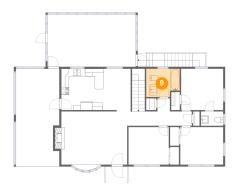

### 6 Floor 2 - Bedroom

**Dimensions**: 10'6" x 9'9" **Area**: 102 sq. ft

Counted as living area: Yes

Heated: Yes Finished: Yes Enclosed: Yes Contiguous: Yes Permitted: Yes Wet space: No Addition: No Conversion: No