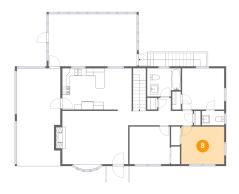

#### Floor 2 - Bedroom

Dimensions: 11'2" x 9'8"

**Area:** 108 sq. ft

Counted as living area: Yes

Heated: Yes Finished: Yes Enclosed: Yes Contiguous: Yes Permitted: Yes Wet space: No Addition: No Conversion: No