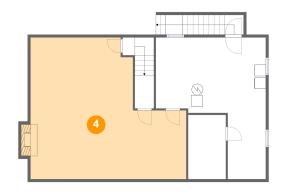

### • Floor 1 - Utility

Dimensions: 19'4" x 24'10"

**Area:** 329 sq. ft

Counted as living area: No

Heated: Yes Finished: No Enclosed: Yes Contiguous: Yes Permitted: Yes Wet space: No Addition: No Conversion: No