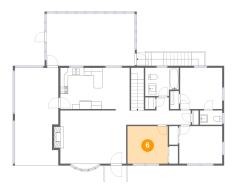

### 6 Floor 2 - Bedroom

**Dimensions**: 10'6" x 9'9" **Area**: 102 sq. ft

Counted as living area: Yes

Heated: Yes Finished: Yes Enclosed: Yes Contiguous: Yes Permitted: Yes Wet space: No Addition: No Conversion: No