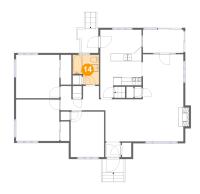

## Floor 2 - Bath

Dimensions: 6'11" x 7'10"

Area: 46 sq. ft

Counted as living area: Yes

Heated: Yes Finished: Yes Enclosed: Yes Contiguous: Yes Permitted: Yes Wet space: Yes Addition: No Conversion: No