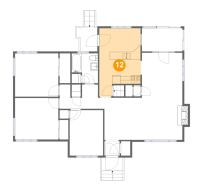

# Ploor 2 - Kitchen

Dimensions: 10'10" x 17'11"

Area: 170 sq. ft

Counted as living area: Yes

Heated: Yes Finished: Yes Enclosed: Yes Contiguous: Yes Permitted: Yes Wet space: No Addition: No Conversion: No