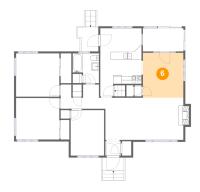

# 6 Floor 2 - Dining Area

Dimensions: 10'8" x 11'10"

Area: 125 sq. ft

Counted as living area: Yes

Heated: Yes Finished: Yes Enclosed: Yes Contiguous: Yes Permitted: Yes Wet space: No Addition: No Conversion: No