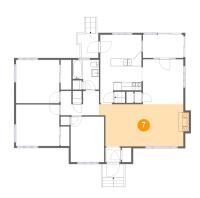

# Floor 2 - Living Room

Dimensions: 22'2" x 11'1"

**Area:** 239 sq. ft

Counted as living area: Yes

Heated: Yes Finished: Yes Enclosed: Yes Contiguous: Yes Permitted: Yes Wet space: No Addition: No Conversion: No