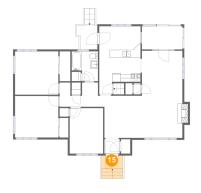

#### Floor 2 - Cl

Dimensions: 2'10" x 7'10"

Area: 22 sq. ft

Counted as living area: Yes

Heated: Yes Finished: Yes Enclosed: Yes Contiguous: Yes Permitted: Yes Wet space: No Addition: No Conversion: No