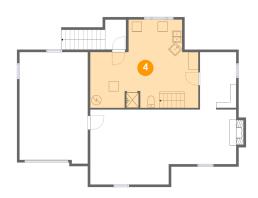

## 4 Floor 1 - Bath

**Dimensions**: 21'11" x 17'9"

Area: 317 sq. ft

Counted as living area: No

Heated: Yes Finished: No Enclosed: Yes Contiguous: Yes Permitted: Yes Wet space: Yes Addition: No Conversion: No