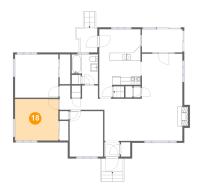

## 18

### Floor 2 - Bedroom

**Dimensions:** 11'5" x 10'11"

**Area:** 124 sq. ft

Counted as living area: Yes

Heated: Yes Finished: Yes Enclosed: Yes Contiguous: Yes Permitted: Yes Wet space: No Addition: No Conversion: No