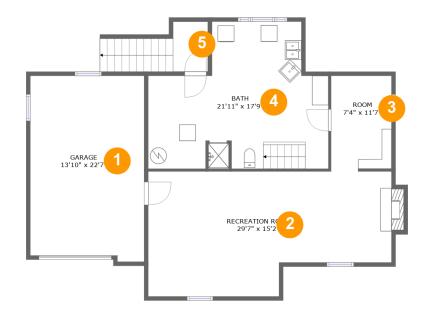

#### **Room dimensions**

Floor 1 Total sqft: 1213 Living area: 0

| # |                 | Dimensions     | sqft       | Counted as living area |
|---|-----------------|----------------|------------|------------------------|
| 1 | Garage          | 13'10" x 22'7" | 305 sq. ft | No                     |
| 2 | Recreation Room | 29'7" x 15'2"  | 400 sq. ft | No                     |
| 3 | Room            | 7'4" x 11'7"   | 84 sq. ft  | No                     |
| 4 | Bath            | 21'11" x 17'9" | 317 sq. ft | No                     |
| 5 | Outdoor         | 4'3" x 6'1"    | 62 sq. ft  | No                     |

# Floor 1 - Garage

Dimensions: 13'10" x 22'7"

**Area:** 305 sq. ft

Counted as living area: No

Heated: No Finished: No Enclosed: Yes Contiguous: Yes Permitted: Yes Wet space: No Addition: No Conversion: No

### 2 Floor 1 - Recreation Room

Dimensions: 29'7" x 15'2"

Area: 400 sq. ft

Counted as living area: No

Heated: Yes Finished: Yes Enclosed: Yes Contiguous: No Permitted: Yes Wet space: No Addition: No Conversion: No

## 3 Floor 1 - Room

Dimensions: 7'4" x 11'7"

Area: 84 sq. ft

Counted as living area: No

Heated: Yes Finished: Yes Enclosed: Yes Contiguous: No Permitted: Yes Wet space: No Addition: No Conversion: No

## 4 Floor 1 - Bath

**Dimensions**: 21'11" x 17'9"

Area: 317 sq. ft

Counted as living area: No

Heated: Yes Finished: No Enclosed: Yes Contiguous: Yes Permitted: Yes Wet space: Yes Addition: No Conversion: No

## 5 Floor 1 - Outdoor

Dimensions: 4'3" x 6'1"

Area: 62 sq. ft

Counted as living area: No

Heated: No Finished: No Enclosed: No Contiguous: Yes Permitted: No Wet space: No Addition: No Conversion: No