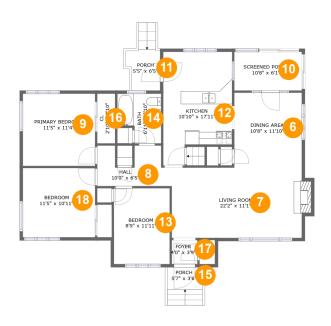

#### **Room dimensions**

Floor 2 Total sqft: 1369 Living area: 1210

| #  |                 | Dimensions      | sqft       | Counted as living area |
|----|-----------------|-----------------|------------|------------------------|
| 6  | Dining Area     | 10'8" x 11'10"  | 125 sq. ft | Yes                    |
| 7  | Living Room     | 22'2" x 11'1"   | 239 sq. ft | Yes                    |
| 8  | Hall            | 10'0" x 6'5"    | 54 sq. ft  | Yes                    |
| 9  | Primary Bedroom | 11'5" x 11'4"   | 129 sq. ft | Yes                    |
| 10 | Screened Porch  | 10'8" x 6'1"    | 65 sq. ft  | No                     |
| 11 | Porch           | 5'5" x 6'5"     | 43 sq. ft  | No                     |
| 12 | Kitchen         | 10'10" x 17'11" | 170 sq. ft | Yes                    |
| 13 | Bedroom         | 8'9" x 11'11"   | 105 sq. ft | Yes                    |
| 14 | Bath            | 6'11" x 7'10"   | 46 sq. ft  | Yes                    |
| 15 | Porch           | 5'7" x 3'6"     | 34 sq. ft  | No                     |
| 16 | Cl              | 2'10" x 7'10"   | 22 sq. ft  | Yes                    |

| #  |         | Dimensions     | sqft       | Counted as living area |
|----|---------|----------------|------------|------------------------|
| 17 | Foyer   | 4'0" x 3'9"    | 15 sq. ft  | Yes                    |
| 18 | Bedroom | 11'5" x 10'11" | 124 sq. ft | Yes                    |

# 6 Floor 2 - Dining Area

Dimensions: 10'8" x 11'10"

Area: 125 sq. ft

Counted as living area: Yes

Heated: Yes Finished: Yes Enclosed: Yes Contiguous: Yes Permitted: Yes Wet space: No Addition: No Conversion: No

# Floor 2 - Living Room

Dimensions: 22'2" x 11'1"

**Area:** 239 sq. ft

Counted as living area: Yes

Heated: Yes Finished: Yes Enclosed: Yes Contiguous: Yes Permitted: Yes Wet space: No Addition: No Conversion: No

#### Floor 2 - Hall

Dimensions: 10'0" x 6'5"

Area: 54 sq. ft

Counted as living area: Yes

Heated: Yes Finished: Yes Enclosed: Yes Contiguous: Yes Permitted: Yes Wet space: No Addition: No Conversion: No

# 9 Floor 2 - Primary Bedroom

Dimensions: 11'5" x 11'4"

**Area:** 129 sq. ft

Counted as living area: Yes

Heated: Yes Finished: Yes Enclosed: Yes Contiguous: Yes Permitted: Yes Wet space: No Addition: No Conversion: No

### Floor 2 - Screened Porch

**Dimensions:** 10'8" x 6'1"

Area: 65 sq. ft

Counted as living area: No

Heated: No Finished: Yes Enclosed: No Contiguous: Yes Permitted: Yes Wet space: No Addition: No Conversion: No

### Floor 2 - Porch

Dimensions: 5'5" x 6'5"

Area: 43 sq. ft

Counted as living area: No

Heated: No Finished: Yes Enclosed: No Contiguous: Yes Permitted: Yes Wet space: No Addition: No Conversion: No

# Ploor 2 - Kitchen

Dimensions: 10'10" x 17'11"

Area: 170 sq. ft

Counted as living area: Yes

Heated: Yes Finished: Yes Enclosed: Yes Contiguous: Yes Permitted: Yes Wet space: No Addition: No Conversion: No

## 13 Floor 2 - Bedroom

Dimensions: 8'9" x 11'11"

Area: 105 sq. ft

Counted as living area: Yes

Heated: Yes Finished: Yes Enclosed: Yes Contiguous: Yes Permitted: Yes Wet space: No Addition: No Conversion: No

## Floor 2 - Bath

Dimensions: 6'11" x 7'10"

Area: 46 sq. ft

Counted as living area: Yes

Heated: Yes Finished: Yes Enclosed: Yes Contiguous: Yes Permitted: Yes Wet space: Yes Addition: No Conversion: No

## <sup>15</sup> Floor 2 - Porch

Dimensions: 5'7" x 3'6"

Area: 34 sq. ft

Counted as living area: No

Heated: No Finished: Yes Enclosed: No Contiguous: Yes Permitted: Yes Wet space: No Addition: No Conversion: No

#### Floor 2 - Cl

Dimensions: 2'10" x 7'10"

Area: 22 sq. ft

Counted as living area: Yes

Heated: Yes Finished: Yes Enclosed: Yes Contiguous: Yes Permitted: Yes Wet space: No Addition: No Conversion: No

# Floor 2 - Foyer

Dimensions: 4'0" x 3'9"

Area: 15 sq. ft

Counted as living area: Yes

Heated: Yes Finished: Yes Enclosed: Yes Contiguous: Yes Permitted: Yes Wet space: No Addition: No Conversion: No

### Floor 2 - Bedroom

**Dimensions:** 11'5" x 10'11"

**Area:** 124 sq. ft

Counted as living area: Yes

Heated: Yes Finished: Yes Enclosed: Yes Contiguous: Yes Permitted: Yes Wet space: No Addition: No Conversion: No