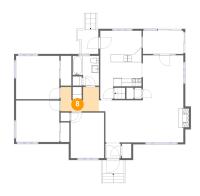

#### Floor 2 - Hall

Dimensions: 10'0" x 6'5"

Area: 54 sq. ft

Counted as living area: Yes

Heated: Yes Finished: Yes Enclosed: Yes Contiguous: Yes Permitted: Yes Wet space: No Addition: No Conversion: No