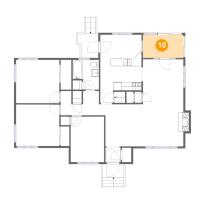

### Floor 2 - Screened Porch

**Dimensions:** 10'8" x 6'1"

Area: 65 sq. ft

Counted as living area: No

Heated: No Finished: Yes Enclosed: No Contiguous: Yes Permitted: Yes Wet space: No Addition: No Conversion: No