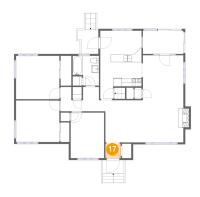

# Floor 2 - Foyer

Dimensions: 4'0" x 3'9"

Area: 15 sq. ft

Counted as living area: Yes

Heated: Yes Finished: Yes Enclosed: Yes Contiguous: Yes Permitted: Yes Wet space: No Addition: No Conversion: No

## 18