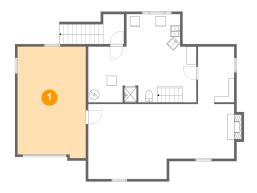

# Floor 1 - Garage

Dimensions: 13'10" x 22'7"

**Area:** 305 sq. ft

Counted as living area: No

Heated: No Finished: No Enclosed: Yes Contiguous: Yes Permitted: Yes Wet space: No Addition: No Conversion: No