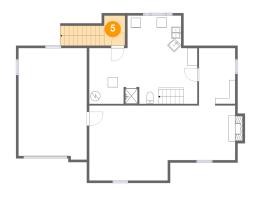

## 5 Floor 1 - Outdoor

Dimensions: 4'3" x 6'1"

Area: 62 sq. ft

Counted as living area: No

Heated: No Finished: No Enclosed: No Contiguous: Yes Permitted: No Wet space: No Addition: No Conversion: No