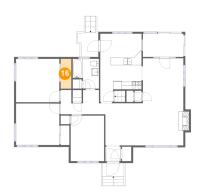

## 13 Floor 2 - Bedroom

Dimensions: 8'9" x 11'11"

Area: 105 sq. ft

Counted as living area: Yes

Heated: Yes Finished: Yes Enclosed: Yes Contiguous: Yes Permitted: Yes Wet space: No Addition: No Conversion: No