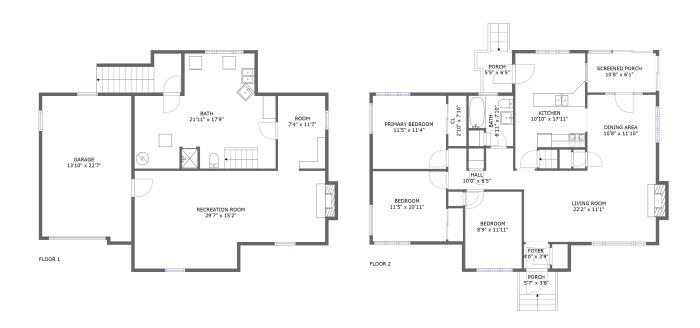

#### **Room dimensions**

Floor 1 Total sqft: 1213 Living area: 0

| # |                 | Dimensions     | sqft       | Counted as living area |
|---|-----------------|----------------|------------|------------------------|
| 1 | Garage          | 13'10" x 22'7" | 305 sq. ft | No                     |
| 2 | Recreation Room | 29'7" x 15'2"  | 400 sq. ft | No                     |
| 3 | Room            | 7'4" x 11'7"   | 84 sq. ft  | No                     |
| 4 | Bath            | 21'11" x 17'9" | 317 sq. ft | No                     |
| 5 | Outdoor         | 4'3" x 6'1"    | 62 sq. ft  | No                     |