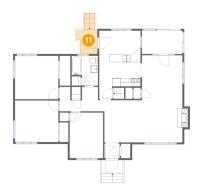

### Floor 2 - Porch

Dimensions: 5'5" x 6'5"

Area: 43 sq. ft

Counted as living area: No

Heated: No Finished: Yes Enclosed: No Contiguous: Yes Permitted: Yes Wet space: No Addition: No Conversion: No