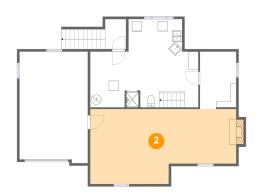

### 2 Floor 1 - Recreation Room

Dimensions: 29'7" x 15'2"

Area: 400 sq. ft

Counted as living area: No

Heated: Yes Finished: Yes Enclosed: Yes Contiguous: No Permitted: Yes Wet space: No Addition: No Conversion: No