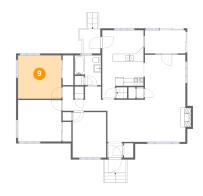

# 9 Floor 2 - Primary Bedroom

Dimensions: 11'5" x 11'4"

**Area:** 129 sq. ft

Counted as living area: Yes

Heated: Yes Finished: Yes Enclosed: Yes Contiguous: Yes Permitted: Yes Wet space: No Addition: No Conversion: No