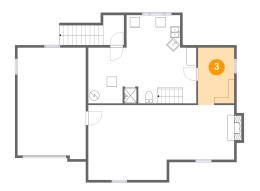

## 3 Floor 1 - Room

Dimensions: 7'4" x 11'7"

Area: 84 sq. ft

Counted as living area: No

Heated: Yes Finished: Yes Enclosed: Yes Contiguous: No Permitted: Yes Wet space: No Addition: No Conversion: No