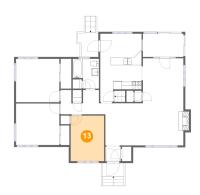

## 13 Floor 2 - Bedroom

Dimensions: 8'9" x 11'11"

Area: 105 sq. ft

Counted as living area: Yes

Heated: Yes Finished: Yes Enclosed: Yes Contiguous: Yes Permitted: Yes Wet space: No Addition: No Conversion: No