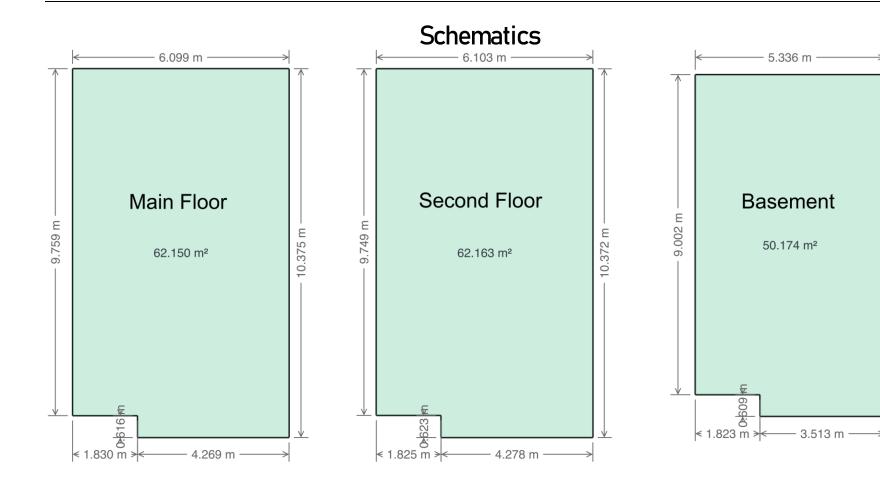

### Floor Area Totals

|                             | Level | Metric (m <sup>2</sup> ) | Imperial (ft <sup>2</sup> ) |  |  |
|-----------------------------|-------|--------------------------|-----------------------------|--|--|
| Main Floor                  | 1     | 62.15                    | 668.98                      |  |  |
| Second Floor                | 2     | 62.16                    | 669.12                      |  |  |
| Basement                    | В     | 50.17                    | 540.07                      |  |  |
| Total Above Ground RMS Area |       | 124.31                   | 1338.11                     |  |  |