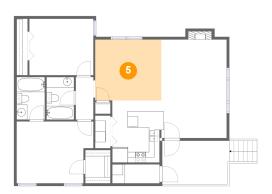

## 5 Floor 1 - Dining Area

Dimensions: 12'5" x 11'4"

Area: 141 sq. ft

Counted as living area: Yes

6 Floor 1 - Hall

Dimensions: 3'4" x 8'0"

Area: 26 sq. ft

Counted as living area: Yes