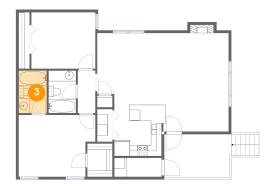

### 3 Floor 1 - Bath

Dimensions: 5'3" x 8'0"

Area: 42 sq. ft

Counted as living area: Yes

Heated: Yes Finished: Yes Enclosed: Yes Contiguous: Yes Permitted: Yes Wet space: Yes Addition: No Conversion: No