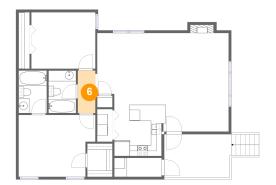

## 5 Floor 1 - Dining Area

Dimensions: 12'5" x 11'4"

Area: 141 sq. ft

Counted as living area: Yes

6 Floor 1 - Hall

Dimensions: 3'4" x 8'0"

Area: 26 sq. ft

Counted as living area: Yes