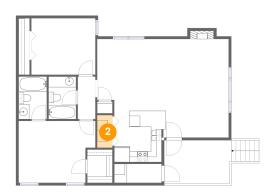

## Floor 1 - Laundry

**Dimensions**: 2'10" x 6'1"

Area: 17 sq. ft

Counted as living area: Yes