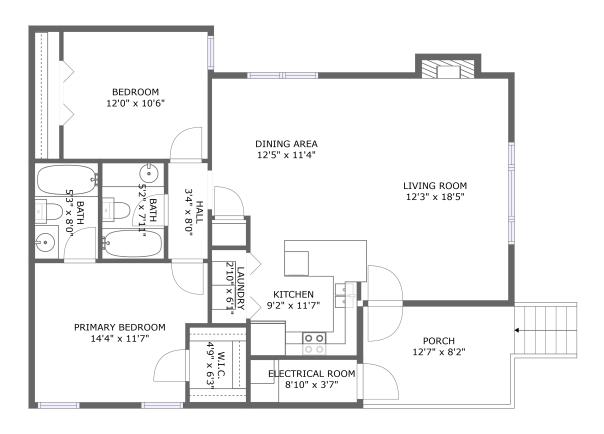

#### **Room dimensions**

Floor 1 Total sqft: 1119 Living area: 979

| #  |                 | Dimensions    | sqft       | Counted as living area |
|----|-----------------|---------------|------------|------------------------|
| 1  | Bath            | 5'2" x 7'11"  | 41 sq. ft  | Yes                    |
| 2  | Laundry         | 2'10" x 6'1"  | 17 sq. ft  | Yes                    |
| 3  | Bath            | 5'3" x 8'0"   | 42 sq. ft  | Yes                    |
| 4  | Porch           | 12'7" x 8'2"  | 101 sq. ft | No                     |
| 5  | Dining Area     | 12'5" x 11'4" | 141 sq. ft | Yes                    |
| 6  | Hall            | 3'4" x 8'0"   | 26 sq. ft  | Yes                    |
| 7  | Primary Bedroom | 14'4" x 11'7" | 154 sq. ft | Yes                    |
| 8  | Electrical Room | 8'10" x 3'7"  | 31 sq. ft  | No                     |
| 9  | W.I.C.          | 4'9" x 6'3"   | 29 sq. ft  | Yes                    |
| 10 | Bedroom         | 12'0" x 10'6" | 127 sq. ft | Yes                    |
| 11 | Living Room     | 12'3" x 18'5" | 232 sq. ft | Yes                    |

| #  |         | Dimensions   | sqft       | Counted as living area |
|----|---------|--------------|------------|------------------------|
| 12 | Kitchen | 9'2" x 11'7" | 105 sq. ft | Yes                    |