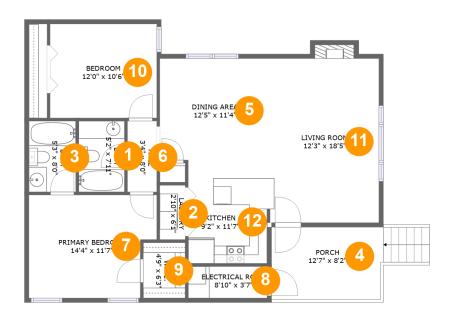

#### **Room dimensions**

Floor 1 Total sqft: 1119 Living area: 979

| #  |                 | Dimensions    | sqft       | Counted as living area |
|----|-----------------|---------------|------------|------------------------|
| 1  | Bath            | 5'2" x 7'11"  | 41 sq. ft  | Yes                    |
| 2  | Laundry         | 2'10" x 6'1"  | 17 sq. ft  | Yes                    |
| 3  | Bath            | 5'3" x 8'0"   | 42 sq. ft  | Yes                    |
| 4  | Porch           | 12'7" x 8'2"  | 101 sq. ft | No                     |
| 5  | Dining Area     | 12'5" x 11'4" | 141 sq. ft | Yes                    |
| 6  | Hall            | 3'4" x 8'0"   | 26 sq. ft  | Yes                    |
| 7  | Primary Bedroom | 14'4" x 11'7" | 154 sq. ft | Yes                    |
| 8  | Electrical Room | 8'10" x 3'7"  | 31 sq. ft  | No                     |
| 9  | W.I.C.          | 4'9" x 6'3"   | 29 sq. ft  | Yes                    |
| 10 | Bedroom         | 12'0" x 10'6" | 127 sq. ft | Yes                    |
| 11 | Living Room     | 12'3" x 18'5" | 232 sq. ft | Yes                    |

| #  |         | Dimensions   | sqft       | Counted as living area |
|----|---------|--------------|------------|------------------------|
| 12 | Kitchen | 9'2" x 11'7" | 105 sq. ft | Yes                    |

#### 12