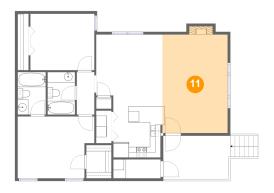

## Floor 1 - Living Room

Dimensions: 12'3" x 18'5"

Area: 232 sq. ft

Counted as living area: Yes