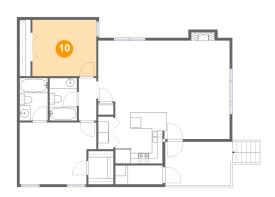

#### Floor 1 - Bedroom

Dimensions: 12'0" x 10'6"

**Area:** 127 sq. ft

Counted as living area: Yes

Heated: Yes Finished: Yes Enclosed: Yes Contiguous: Yes Permitted: Yes Wet space: No Addition: No Conversion: No