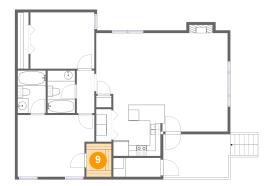

#### Floor 1 - Electrical Room

Dimensions: 8'10" x 3'7"

Area: 31 sq. ft

Counted as living area: No

9 Floor 1 - W.I.C.

Dimensions: 4'9" x 6'3"

Area: 29 sq. ft

Counted as living area: Yes