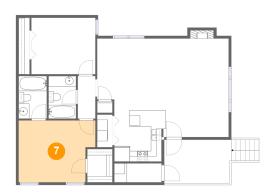

#### 4 Floor 1 - Porch

Dimensions: 12'7" x 8'2"

**Area:** 101 sq. ft

Counted as living area: No

Heated: No Finished: Yes Enclosed: No Contiguous: Yes Permitted: Yes Wet space: No Addition: No Conversion: No