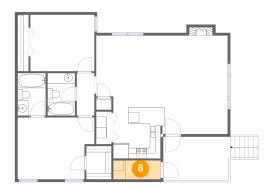

#### Floor 1 - Electrical Room

Dimensions: 8'10" x 3'7"

Area: 31 sq. ft

Counted as living area: No

9 Floor 1 - W.I.C.

Dimensions: 4'9" x 6'3"

Area: 29 sq. ft

Counted as living area: Yes