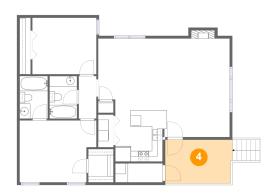

#### 4 Floor 1 - Porch

Dimensions: 12'7" x 8'2"

**Area:** 101 sq. ft

Counted as living area: No

Heated: No Finished: Yes Enclosed: No Contiguous: Yes Permitted: Yes Wet space: No Addition: No Conversion: No