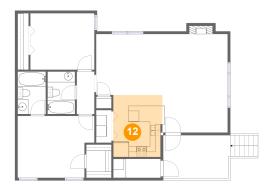

#### 12

#### Floor 1 - Kitchen

**Dimensions:** 9'2" x 11'7"

**Area:** 105 sq. ft

Counted as living area: Yes