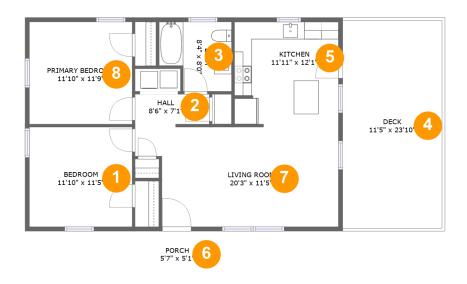

#### **Room dimensions**

Floor 1 Total sqft: 1195 Living area: 895

| # |                 | Dimensions     | sqft       | Counted as living area |
|---|-----------------|----------------|------------|------------------------|
| 1 | Bedroom         | 11'10" x 11'5" | 135 sq. ft | Yes                    |
| 2 | Hall            | 8'6" x 7'1"    | 44 sq. ft  | Yes                    |
| 3 | Bath            | 8'4" x 8'0"    | 58 sq. ft  | Yes                    |
| 4 | Deck            | 11'5" x 23'10" | 272 sq. ft | No                     |
| 5 | Kitchen         | 11'11" x 12'1" | 142 sq. ft | Yes                    |
| 6 | Porch           | 5'7" x 5'1"    | 28 sq. ft  | No                     |
| 7 | Living Room     | 20'3" x 11'5"  | 230 sq. ft | Yes                    |
| 8 | Primary Bedroom | 11'10" x 11'9" | 139 sq. ft | Yes                    |