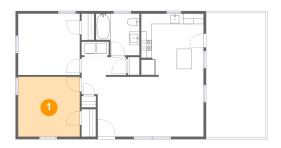

### 1 - Bedroom

Dimensions: 11'10" x 11'5"

Area: 135 sq. ft Counted as living area: Yes Heated: Yes Finished: Yes Enclosed: Yes Contiguous: Yes Permitted: Yes Wet space: No Addition: No Conversion: No