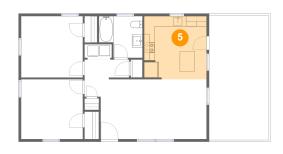

Area: 272 sq. ft

Counted as living area: No

Heated: No Finished: Yes Enclosed: No Contiguous: No Permitted: Yes Wet space: No Addition: No Conversion: No

5 Floor 1 - Kitchen

Dimensions: 11'11" x 12'1"

Area: 142 sq. ft

Counted as living area: Yes

Heated: Yes Finished: Yes Enclosed: Yes Contiguous: Yes Permitted: Yes Wet space: No Addition: No Conversion: No

6 Floor 1 - Porch

Dimensions: 5'7" x 5'1"

Area: 28 sq. ft

Counted as living area: No