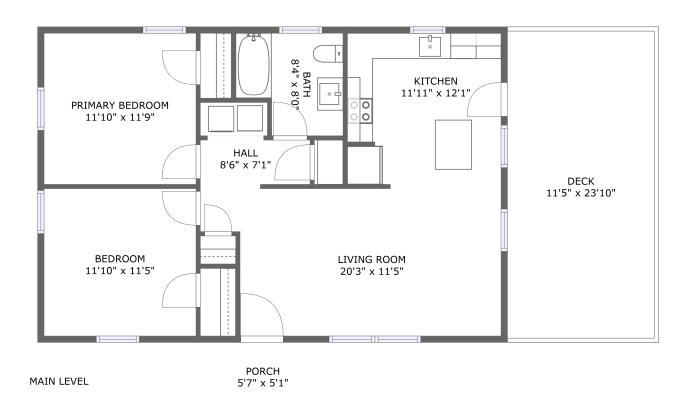

#### **Room dimensions**

Floor 1 Total sqft: 1195 Living area: 895

| # |                 | Dimensions     | sqft       | Counted as living area |
|---|-----------------|----------------|------------|------------------------|
| 1 | Bedroom         | 11'10" x 11'5" | 135 sq. ft | Yes                    |
| 2 | Hall            | 8'6" x 7'1"    | 44 sq. ft  | Yes                    |
| 3 | Bath            | 8'4" x 8'0"    | 58 sq. ft  | Yes                    |
| 4 | Deck            | 11'5" x 23'10" | 272 sq. ft | No                     |
| 5 | Kitchen         | 11'11" x 12'1" | 142 sq. ft | Yes                    |
| 6 | Porch           | 5'7" x 5'1"    | 28 sq. ft  | No                     |
| 7 | Living Room     | 20'3" x 11'5"  | 230 sq. ft | Yes                    |
| 8 | Primary Bedroom | 11'10" x 11'9" | 139 sq. ft | Yes                    |