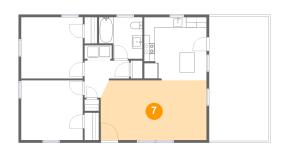

### Floor 1 - Living Room

Dimensions: 20'3" x 11'5"

**Area:** 230 sq. ft

Counted as living area: Yes

Heated: Yes Finished: Yes Enclosed: Yes Contiguous: Yes Permitted: Yes Wet space: No Addition: No Conversion: No