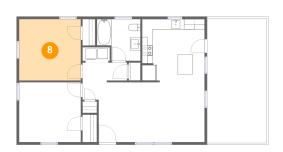

### Floor 1 - Primary Bedroom

Dimensions: 11'10" x 11'9"

Area: 139 sq. ft

Counted as living area: Yes

Heated: Yes Finished: Yes Enclosed: Yes Contiguous: Yes Permitted: Yes Wet space: No Addition: No Conversion: No