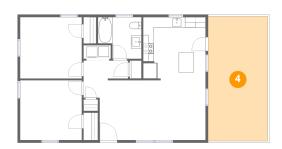

Dimensions: 8'4" x 8'0"

Area: 58 sq. ft

Counted as living area: Yes

Heated: Yes Finished: Yes Enclosed: Yes Contiguous: Yes Permitted: Yes Wet space: Yes Addition: No Conversion: No

4 Floor 1 - Deck

**Dimensions:** 11'5" x 23'10"

Area: 272 sq. ft

Counted as living area: No

Heated: No Finished: Yes Enclosed: No Contiguous: No Permitted: Yes Wet space: No Addition: No Conversion: No

5 Floor 1 - Kitchen

Dimensions: 11'11" x 12'1"

Area: 142 sq. ft