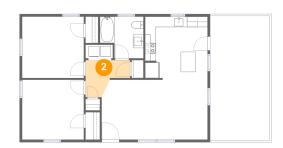

### 2 Floor 1 - Hall

Dimensions: 8'6" x 7'1"

Area: 44 sq. ft

Counted as living area: Yes

Heated: Yes Finished: Yes Enclosed: Yes Contiguous: Yes Permitted: Yes Wet space: No Addition: No Conversion: No

3 Floor 1 - Bath