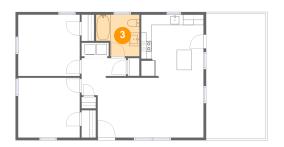

### 2 Floor 1 - Hall

Dimensions: 8'6" x 7'1"

Area: 44 sq. ft

Counted as living area: Yes

Heated: Yes Finished: Yes Enclosed: Yes Contiguous: Yes Permitted: Yes Wet space: No Addition: No Conversion: No

3 Floor 1 - Bath

Dimensions: 8'4" x 8'0"

Area: 58 sq. ft

Counted as living area: Yes

Heated: Yes Finished: Yes Enclosed: Yes Contiguous: Yes Permitted: Yes Wet space: Yes Addition: No Conversion: No

4 Floor 1 - Deck

**Dimensions:** 11'5" x 23'10"