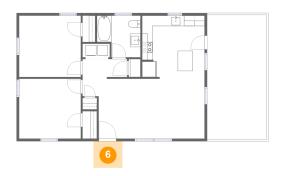

Counted as living area: Yes

Heated: Yes Finished: Yes Enclosed: Yes Contiguous: Yes Permitted: Yes Wet space: No Addition: No Conversion: No

6 Floor 1 - Porch

Dimensions: 5'7" x 5'1"

Area: 28 sq. ft

Counted as living area: No

Heated: No Finished: Yes Enclosed: No Contiguous: Yes Permitted: Yes Wet space: No Addition: No Conversion: No