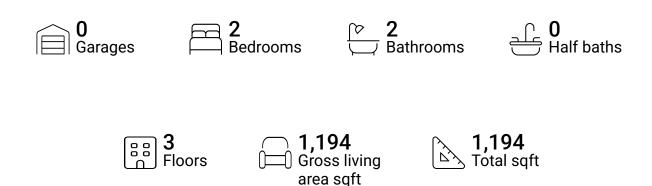

### **Property summary**







### **Room dimensions**

Floor 1 Total sqft: 58 Living area: 58

| # |       | Dimensions  | sqft      | Counted as living area |
|---|-------|-------------|-----------|------------------------|
| 1 | Foyer | 3'3" x 6'4" | 38 sq. ft | Yes                    |





### **Room dimensions**

Floor 2 Total sqft: 568 Living area: 568

| # |             | Dimensions     | sqft       | Counted as living area |
|---|-------------|----------------|------------|------------------------|
| 2 | Dining Area | 10'8" x 13'10" | 190 sq. ft | Yes                    |
| 3 | Kitchen     | 13'8" x 10'4"  | 140 sq. ft | Yes                    |
| 4 | Living Room | 13'8" x 14'2"  | 193 sq. ft | Yes                    |





### **Room dimensions**

Floor 3 Total sqft: 568 Living area: 568

| #  |