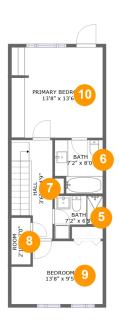

### **Room dimensions**

Floor 3 Total sqft: 568 Living area: 568

| #  |                 | Dimensions    | sqft       | Counted as living area |
|----|-----------------|---------------|------------|------------------------|
| 5  | Bath            | 7'2" x 6'5"   | 36 sq. ft  | Yes                    |
| 6  | Bath            | 7'2" x 8'0"   | 53 sq. ft  | Yes                    |
| 7  | Hall            | 3'6" x 14'9"  | 80 sq. ft  | Yes                    |
| 8  | Room            | 2'10" x 7'0"  | 20 sq. ft  | Yes                    |
| 9  | Bedroom         | 13'8" x 9'5"  | 117 sq. ft | Yes                    |
| 10 | Primary Bedroom | 13'8" x 13'6" | 184 sq. ft | Yes                    |

5 Floor 3 - Bath

**Dimensions:** 7'2" x 6'5"

Area: 36 sq. ft

Counted as living area: Yes

Heated: Yes Finished: Yes Enclosed: Yes Contiguous: Yes Permitted: Yes Wet space: Yes Addition: No Conversion: No

6 Floor 3 - Bath

Dimensions: 7'2" x 8'0"

Area: 53 sq. ft

Counted as living area: Yes

Heated: Yes Finished: Yes Enclosed: Yes Contiguous: Yes Permitted: Yes Wet space: Yes Addition: No Conversion: No

**Dimensions:** 3'6" x 14'9"

Area: 80 sq. ft

Counted as living area: Yes

Heated: Yes Finished: Yes Enclosed: Yes Contiguous: Yes Permitted: Yes Wet space: No Addition: No Conversion: No

Dimensions: 2'10" x 7'0"

Area: 20 sq. ft

Counted as living area: Yes

Heated: Yes Finished: Yes Enclosed: Yes Contiguous: Yes Permitted: Yes Wet space: No Addition: No Conversion: No

#### Floor 3 - Bedroom

**Dimensions:** 13'8" x 9'5" **Area:** 117 sq. ft

Counted as living area: Yes

Heated: Yes Finished: Yes Enclosed: Yes Contiguous: Yes Permitted: Yes Wet space: No Addition: No Conversion: No

### Floor 3 - Primary Bedroom

Dimensions: 13'8" x 13'6"

**Area:** 184 sq. ft

Counted as living area: Yes

Heated: Yes Finished: Yes Enclosed: Yes Contiguous: Yes Permitted: Yes Wet space: No Addition: No Conversion: No