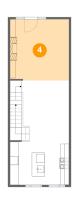

### **Room dimensions**

Floor 2 Total sqft: 568 Living area: 568

| # |             | Dimensions     | sqft       | Counted as living area |
|---|-------------|----------------|------------|------------------------|
| 2 | Dining Area | 10'8" x 13'10" | 190 sq. ft | Yes                    |
| 3 | Kitchen     | 13'8" x 10'4"  | 140 sq. ft | Yes                    |
| 4 | Living Room | 13'8" x 14'2"  | 193 sq. ft | Yes                    |

Floor 2 - Living Room

Dimensions: 13'8" x 14'2"

Area: 193 sq. ft

Counted as living area: Yes

Heated: Yes Finished: Yes Enclosed: Yes Contiguous: Yes Permitted: Yes Wet space: No Addition: No Conversion: No