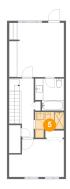

### **Room dimensions**

Floor 3 Total sqft: 568 Living area: 568

| #  |                 | Dimensions    | sqft       | Counted as living area |
|----|-----------------|---------------|------------|------------------------|
| 5  | Bath            | 7'2" x 6'5"   | 36 sq. ft  | Yes                    |
| 6  | Bath            | 7'2" x 8'0"   | 53 sq. ft  | Yes                    |
| 7  | Hall            | 3'6" x 14'9"  | 80 sq. ft  | Yes                    |
| 8  | Room            | 2'10" x 7'0"  | 20 sq. ft  | Yes                    |
| 9  | Bedroom         | 13'8" x 9'5"  | 117 sq. ft | Yes                    |
| 10 | Primary Bedroom | 13'8" x 13'6" | 184 sq. ft | Yes                    |

5 Floor 3 - Bath

**Dimensions:** 7'2" x 6'5"

Area: 36 sq. ft

Counted as living area: Yes

Heated: Yes Finished: Yes Enclosed: Yes Contiguous: Yes Permitted: Yes Wet space: Yes Addition: No Conversion: No

6 Floor 3 - Bath