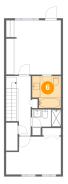

### **Room dimensions**

Floor 3 Total sqft: 568 Living area: 568

| #  |                 | Dimensions    | sqft       | Counted as living area |
|----|-----------------|---------------|------------|------------------------|
| 5  | Bath            | 7'2" x 6'5"   | 36 sq. ft  | Yes                    |
| 6  | Bath            | 7'2" x 8'0"   | 53 sq. ft  | Yes                    |
| 7  | Hall            | 3'6" x 14'9"  | 80 sq. ft  | Yes                    |
| 8  | Room            | 2'10" x 7'0"  | 20 sq. ft  | Yes                    |
| 9  | Bedroom         | 13'8" x 9'5"  | 117 sq. ft | Yes                    |
| 10 | Primary Bedroom | 13'8" x 13'6" | 184 sq. ft | Yes                    |

Dimensions: 7'2" x 8'0"

Area: 53 sq. ft

Counted as living area: Yes

Heated: Yes Finished: Yes Enclosed: Yes Contiguous: Yes Permitted: Yes Wet space: Yes Addition: No Conversion: No

**Dimensions:** 3'6" x 14'9"