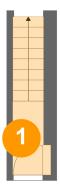

### **Room dimensions**

Floor 1 Total sqft: 58 Living area: 58

| # |       | Dimensions  | sqft      | Counted as living area |
|---|-------|-------------|-----------|------------------------|
| 1 | Foyer | 3'3" x 6'4" | 38 sq. ft | Yes                    |

1 - Floor 1 - Foyer

Dimensions: 3'3" x 6'4" Area: 38 sq. ft

Counted as living area: Yes

Heated: Yes Finished: Yes Enclosed: Yes Contiguous: Yes Permitted: Yes Wet space: No Addition: No Conversion: No