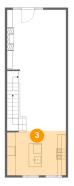

### **Room dimensions**

Floor 2 Total sqft: 568 Living area: 568

| # |             | Dimensions     | sqft       | Counted as living area |
|---|-------------|----------------|------------|------------------------|
| 2 | Dining Area | 10'8" x 13'10" | 190 sq. ft | Yes                    |
| 3 | Kitchen     | 13'8" x 10'4"  | 140 sq. ft | Yes                    |
| 4 | Living Room | 13'8" x 14'2"  | 193 sq. ft | Yes                    |

### Floor 2 - Dining Area

**Dimensions:** 10'8" x 13'10"

Area: 190 sq. ft

Counted as living area: Yes

Heated: Yes Finished: Yes Enclosed: Yes Contiguous: Yes Permitted: Yes Wet space: No Addition: No Conversion: No

Floor 2 - Kitchen

Dimensions: 13'8" x 10'4"

**Area:** 140 sq. ft

Counted as living area: Yes

Heated: Yes Finished: Yes Enclosed: Yes Contiguous: Yes Permitted: Yes Wet space: No Addition: No Conversion: No

Floor 2 - Living Room

Dimensions: 13'8" x 14'2"

Area: 193 sq. ft

Counted as living area: Yes

Heated: Yes Finished: Yes Enclosed: Yes Contiguous: Yes Permitted: Yes Wet space: No Addition: No Conversion: No