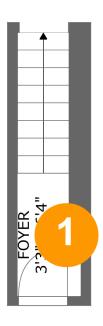

### **Room dimensions**

Floor 1 Total sqft: 58 Living area: 58

| # |       | Dimensions  | sqft      | Counted as living area |
|---|-------|-------------|-----------|------------------------|
| 1 | Foyer | 3'3" x 6'4" | 38 sq. ft | Yes                    |

1 - Floor 1 - Foyer

Dimensions: 3'3" x 6'4" Area: 38 sq. ft

Counted as living area: Yes

Heated: Yes Finished: Yes Enclosed: Yes Contiguous: Yes Permitted: Yes Wet space: No Addition: No Conversion: No