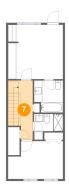

### **Room dimensions**

Floor 3 Total sqft: 568 Living area: 568

| #  |                 | Dimensions    | sqft       | Counted as living area |
|----|-----------------|---------------|------------|------------------------|
| 5  | Bath            | 7'2" x 6'5"   | 36 sq. ft  | Yes                    |
| 6  | Bath            | 7'2" x 8'0"   | 53 sq. ft  | Yes                    |
| 7  | Hall            | 3'6" x 14'9"  | 80 sq. ft  | Yes                    |
| 8  | Room            | 2'10" x 7'0"  | 20 sq. ft  | Yes                    |
| 9  | Bedroom         | 13'8" x 9'5"  | 117 sq. ft | Yes                    |
| 10 | Primary Bedroom | 13'8" x 13'6" | 184 sq. ft | Yes                    |

Dimensions: 7'2" x 8'0"

Area: 53 sq. ft

Counted as living area: Yes

Heated: Yes Finished: Yes Enclosed: Yes Contiguous: Yes Permitted: Yes Wet space: Yes Addition: No Conversion: No

**Dimensions:** 3'6" x 14'9"

Area: 80 sq. ft

Counted as living area: Yes

Heated: Yes Finished: Yes Enclosed: Yes Contiguous: Yes Permitted: Yes Wet space: No Addition: No Conversion: No

Dimensions: 2'10" x 7'0"

Area: 20 sq. ft

Counted as living area: Yes