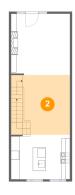

### **Room dimensions**

Floor 2 Total sqft: 568 Living area: 568

| # |             | Dimensions     | sqft       | Counted as living area |
|---|-------------|----------------|------------|------------------------|
| 2 | Dining Area | 10'8" x 13'10" | 190 sq. ft | Yes                    |
| 3 | Kitchen     | 13'8" x 10'4"  | 140 sq. ft | Yes                    |
| 4 | Living Room | 13'8" x 14'2"  | 193 sq. ft | Yes                    |

### Floor 2 - Dining Area

**Dimensions:** 10'8" x 13'10"

Area: 190 sq. ft

Counted as living area: Yes

Heated: Yes Finished: Yes Enclosed: Yes Contiguous: Yes Permitted: Yes Wet space: No Addition: No Conversion: No

Floor 2 - Kitchen

Dimensions: 13'8" x 10'4"

**Area:** 140 sq. ft

Counted as living area: Yes

Heated: Yes Finished: Yes Enclosed: Yes Contiguous: Yes Permitted: Yes Wet space: No Addition: No Conversion: No

Floor 2 - Living Room

Dimensions: 13'8" x 14'2"

Area: 193 sq. ft

Counted as living area: Yes

Heated: Yes Finished: Yes Enclosed: Yes Contiguous: Yes Permitted: Yes Wet space: No Addition: No Conversion: No