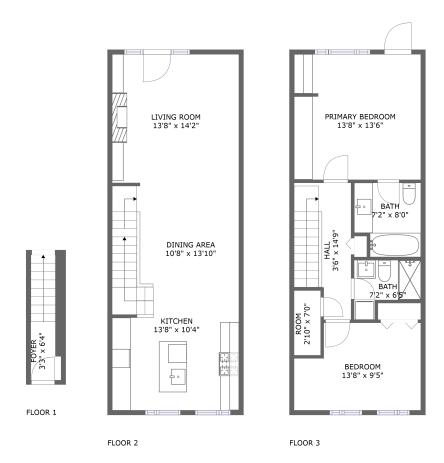

### **Room dimensions**

Floor 1 Total sqft: 58 Living area: 58

| # |       | Dimensions  | sqft      | Counted as living area |
|---|-------|-------------|-----------|------------------------|
| 1 | Foyer | 3'3" x 6'4" | 38 sq. ft | Yes                    |

### **Room dimensions**

Floor 2 Total sqft: 568 Living area: 568

| # |             | Dimensions     | sqft       | Counted as living area |
|---|-------------|----------------|------------|------------------------|
| 2 | Dining Area | 10'8" x 13'10" | 190 sq. ft | Yes                    |
| 3 | Kitchen     | 13'8" x 10'4"  | 140 sq. ft | Yes                    |
| 4 | Living Room | 13'8" x 14'2"  | 193 sq. ft | Yes                    |

### **Room dimensions**

Floor 3 Total sqft: 568 Living area: 568

| #  |                 | Dimensions    | sqft       | Counted as living area |
|----|-----------------|---------------|------------|------------------------|
| 5  | Bath            | 7'2" x 6'5"   | 36 sq. ft  | Yes                    |
| 6  | Bath            | 7'2" x 8'0"   | 53 sq. ft  | Yes                    |
| 7  | Hall            | 3'6" x 14'9"  | 80 sq. ft  | Yes                    |
| 8  | Room            | 2'10" x 7'0"  | 20 sq. ft  | Yes                    |
| 9  | Bedroom         | 13'8" x 9'5"  | 117 sq. ft | Yes                    |
| 10 | Primary Bedroom | 13'8" x 13'6" | 184 sq. ft | Yes                    |