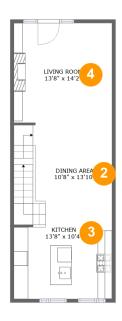

### **Room dimensions**

Floor 2 Total sqft: 568 Living area: 568

| # |             | Dimensions     | sqft       | Counted as living area |
|---|-------------|----------------|------------|------------------------|
| 2 | Dining Area | 10'8" x 13'10" | 190 sq. ft | Yes                    |
| 3 | Kitchen     | 13'8" x 10'4"  | 140 sq. ft | Yes                    |
| 4 | Living Room | 13'8" x 14'2"  | 193 sq. ft | Yes                    |

### Floor 2 - Dining Area

**Dimensions:** 10'8" x 13'10"

Area: 190 sq. ft

Counted as living area: Yes

Heated: Yes Finished: Yes Enclosed: Yes Contiguous: Yes Permitted: Yes Wet space: No Addition: No Conversion: No

Floor 2 - Kitchen

Dimensions: 13'8" x 10'4"

**Area:** 140 sq. ft

Counted as living area: Yes

Heated: Yes Finished: Yes Enclosed: Yes Contiguous: Yes Permitted: Yes Wet space: No Addition: No Conversion: No

Floor 2 - Living Room

Dimensions: 13'8" x 14'2"

Area: 193 sq. ft

Counted as living area: Yes

Heated: Yes Finished: Yes Enclosed: Yes Contiguous: Yes Permitted: Yes Wet space: No Addition: No Conversion: No