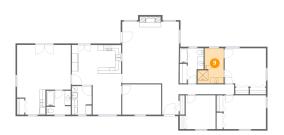

### Floor 1 - Wet Bar

Dimensions: 6'8" x 8'5" Area: 57 sq. ft

Counted as living area: Yes

Heated: Yes Finished: Yes Enclosed: Yes Contiguous: Yes Permitted: Yes Wet space: No Addition: No Conversion: No