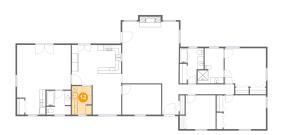

## Floor 1 - Utility

Dimensions: 6'8" x 9'7"

Area: 63 sq. ft

Counted as living area: Yes

Heated: Yes Finished: Yes Enclosed: Yes Contiguous: Yes Permitted: Yes Wet space: No Addition: No Conversion: No