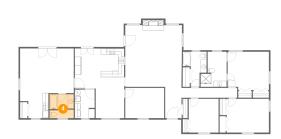

### 6 Floor 1 - Bedroom

Dimensions: 14'2" x 11'3"

**Area:** 160 sq. ft

Counted as living area: Yes

Heated: Yes Finished: Yes Enclosed: Yes Contiguous: Yes Permitted: Yes Wet space: No Addition: No Conversion: No