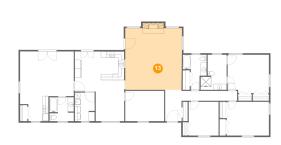

## 1 - Living Room

**Dimensions**: 18'11" x 20'7"

**Area:** 403 sq. ft

Counted as living area: Yes

Heated: Yes Finished: Yes Enclosed: Yes Contiguous: Yes Permitted: Yes Wet space: No Addition: No Conversion: No