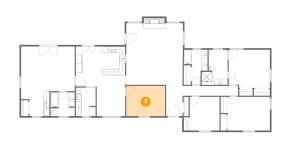

## Floor 1 - Dining Area

**Dimensions:** 9'7" x 9'11"

Area: 94 sq. ft

Counted as living area: Yes

Heated: Yes Finished: Yes Enclosed: Yes Contiguous: Yes Permitted: Yes Wet space: No Addition: No Conversion: No