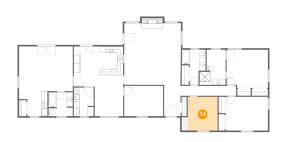

### Floor 1 - Bedroom

Dimensions: 10'0" x 11'3"

Area: 113 sq. ft

Counted as living area: Yes

### 15