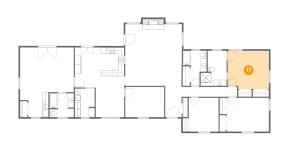

## Floor 1 - Primary Bedroom

Dimensions: 13'10" x 12'10"

Area: 173 sq. ft

Counted as living area: Yes