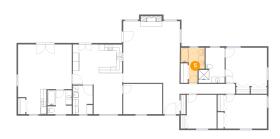

#### Floor 1 - Bedroom

Dimensions: 13'0" x 10'1"

Area: 132 sq. ft

Counted as living area: Yes

**Dimensions**: 8'9" x 11'9"

Area: 85 sq. ft

Counted as living area: Yes

Heated: Yes Finished: Yes Enclosed: Yes Contiguous: Yes Permitted: Yes Wet space: Yes Addition: No Conversion: No