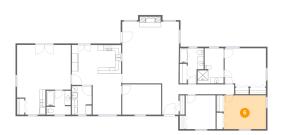

### Floor 1 - Bedroom

Dimensions: 17'11" x 17'7"

Area: 276 sq. ft

Counted as living area: Yes

Heated: Yes Finished: Yes Enclosed: Yes Contiguous: Yes Permitted: Yes Wet space: No Addition: No Conversion: No