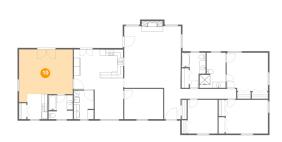

## 1 - Living Room

**Dimensions**: 18'11" x 20'7"

**Area:** 403 sq. ft

Counted as living area: Yes

Heated: Yes Finished: Yes Enclosed: Yes Contiguous: Yes Permitted: Yes Wet space: No Addition: No Conversion: No