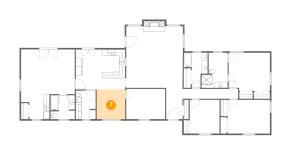

### 6 Floor 1 - Bedroom

Dimensions: 14'2" x 11'3"

**Area:** 160 sq. ft

Counted as living area: Yes

Heated: Yes Finished: Yes Enclosed: Yes Contiguous: Yes Permitted: Yes Wet space: No Addition: No Conversion: No