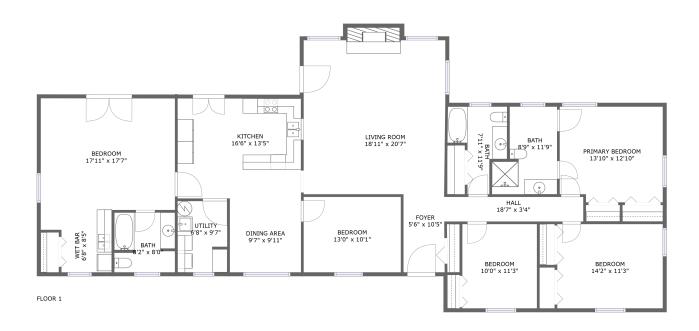

### **Property summary**

Floors 2,313 Cross living area sqft 2,327

#### **Room dimensions**

Floor 1 Total sqft: 2327 Living area: 2313

| #  |                 | Dimensions      | sqft       | Counted as living area |
|----|-----------------|-----------------|------------|------------------------|
| 1  | Wet Bar         | 6'8" x 8'5"     | 57 sq. ft  | Yes                    |
| 2  | Hall            | 18'7" x 3'4"    | 62 sq. ft  | Yes                    |
| 3  | Foyer           | 5'6" x 10'5"    | 57 sq. ft  | Yes                    |
| 4  | Bath            | 8'2" x 8'0"     | 64 sq. ft  | Yes                    |
| 5  | Bath            | 7'11" x 11'9"   | 64 sq. ft  | Yes                    |
| 6  | Bedroom         | 14'2" x 11'3"   | 160 sq. ft | Yes                    |
| 7  | Dining Area     | 9'7" x 9'11"    | 94 sq. ft  | Yes                    |
| 8  | Bedroom         | 13'0" x 10'1"   | 132 sq. ft | Yes                    |
| 9  | Bath            | 8'9" x 11'9"    | 85 sq. ft  | Yes                    |
| 10 | Bedroom         | 17'11" x 17'7"  | 276 sq. ft | Yes                    |
| 11 | Primary Bedroom | 13'10" x 12'10" | 173 sq. ft | Yes                    |

| #  |             | Dimensions     | sqft       | Counted as living area |
|----|-------------|----------------|------------|------------------------|
| 12 | Utility     | 6'8" x 9'7"    | 63 sq. ft  | Yes                    |
| 13 | Living Room | 18'11" x 20'7" | 403 sq. ft | Yes                    |
| 14 | Bedroom     | 10'0" x 11'3"  | 113 sq. ft | Yes                    |
| 15 | Kitchen     | 16'6" x 13'5"  | 223 sq. ft | Yes                    |