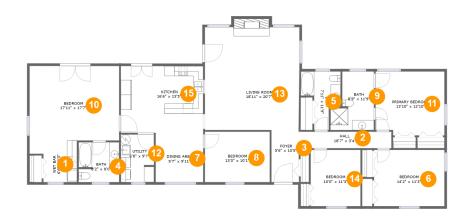

#### **Room dimensions**

Floor 1 Total sqft: 2327 Living area: 2313

| #  |                 | Dimensions      | sqft       | Counted as living area |
|----|-----------------|-----------------|------------|------------------------|
| 1  | Wet Bar         | 6'8" x 8'5"     | 57 sq. ft  | Yes                    |
| 2  | Hall            | 18'7" x 3'4"    | 62 sq. ft  | Yes                    |
| 3  | Foyer           | 5'6" x 10'5"    | 57 sq. ft  | Yes                    |
| 4  | Bath            | 8'2" x 8'0"     | 64 sq. ft  | Yes                    |
| 5  | Bath            | 7'11" x 11'9"   | 64 sq. ft  | Yes                    |
| 6  | Bedroom         | 14'2" x 11'3"   | 160 sq. ft | Yes                    |
| 7  | Dining Area     | 9'7" x 9'11"    | 94 sq. ft  | Yes                    |
| 8  | Bedroom         | 13'0" x 10'1"   | 132 sq. ft | Yes                    |
| 9  | Bath            | 8'9" x 11'9"    | 85 sq. ft  | Yes                    |
| 10 | Bedroom         | 17'11" x 17'7"  | 276 sq. ft | Yes                    |
| 11 | Primary Bedroom | 13'10" x 12'10" | 173 sq. ft | Yes                    |

| #  |             | Dimensions     | sqft       | Counted as living area |
|----|-------------|----------------|------------|------------------------|
| 12 | Utility     | 6'8" x 9'7"    | 63 sq. ft  | Yes                    |
| 13 | Living Room | 18'11" x 20'7" | 403 sq. ft | Yes                    |
| 14 | Bedroom     | 10'0" x 11'3"  | 113 sq. ft | Yes                    |
| 15 | Kitchen     | 16'6" x 13'5"  | 223 sq. ft | Yes                    |