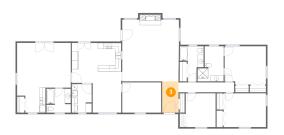

## Floor 1 - Dining Area

**Dimensions:** 9'7" x 9'11"

Area: 94 sq. ft

Counted as living area: Yes

Heated: Yes Finished: Yes Enclosed: Yes Contiguous: Yes Permitted: Yes Wet space: No Addition: No Conversion: No