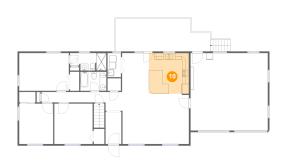

#### 10 Floor 2 - Great Room

Dimensions: 20'2" x 15'2"

**Area:** 304 sq. ft

**Counted as Living Area:** 

Yes

Heated: Yes Finished: Yes Enclosed: Yes Contiguous:

Yes

Permitted: Yes Wet Space: No Addition: No Conversion: No