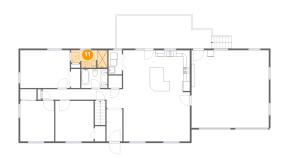

# 5 Floor 2 - Laundry

Dimensions: 4'1" x 7'3"

Area: 29 sq. ft

Counted as Living Area:

Yes

Heated: Yes Finished: Yes Enclosed: Yes Contiguous:

Yes

Permitted: Yes Wet Space: No Addition: No Conversion: No