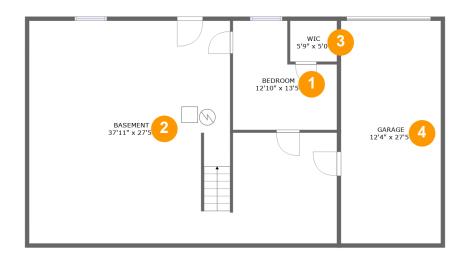

#### **Room Dimensions**

Floor 1 Total sqft: 1470 Living area: 160

| # | Room name | Dimensions     | Area (sqft) | Counted as Living Area |
|---|-----------|----------------|-------------|------------------------|
| 1 | Bedroom   | 12'10" x 13'5" | 140 sq. ft  | Yes                    |
| 2 | Basement  | 37'11" x 27'5" | 855 sq. ft  | No                     |
| 3 | Wic       | 5'9" x 5'0"    | 29 sq. ft   | No                     |
| 4 | Garage    | 12'4" x 27'5"  | 337 sq. ft  | No                     |

# 1 Floor 1 - Bedroom

Dimensions: 12'10" x 13'5" Area: 140 sq. ft

Counted as Living Area:

Yes

Heated: Yes Finished: Yes Enclosed: Yes Contiguous:

Yes

Permitted: Yes Wet Space: No Addition: No Conversion: No

#### 2 Floor 1 - Basement

Dimensions: 37'11" x 27'5"

Area: 855 sq. ft

Counted as Living Area: No

Heated: No Finished: No Enclosed: Yes Contiguous: Yes Permitted: Yes Wet Space: No Addition: No Conversion: No

3 Floor 1 - Wic

Dimensions: 5'9" x 5'0"

Area: 29 sq. ft

Counted as Living Area: No

Heated: No Finished: No Enclosed: No Contiguous: Yes Permitted: Yes Wet Space: No Addition: No Conversion: No

# Floor 1 - Garage

Dimensions: 12'4" x 27'5"

**Area:** 337 sq. ft

Counted as Living Area: No

Heated: No Finished: No Enclosed: Yes Contiguous: Yes Permitted: Yes Wet Space: No Addition: No Conversion: No