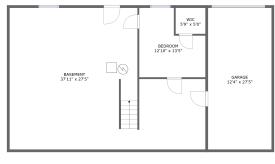

#### **Room Dimensions**

Floor 1 Total sqft: 1470 Living area: 160

| # | Room name | Dimensions     | Area (sqft) | Counted as Living Area |
|---|-----------|----------------|-------------|------------------------|
| 1 | Bedroom   | 12'10" x 13'5" | 140 sq. ft  | Yes                    |
| 2 | Basement  | 37'11" x 27'5" | 855 sq. ft  | No                     |
| 3 | Wic       | 5'9" x 5'0"    | 29 sq. ft   | No                     |
| 4 | Garage    | 12'4" x 27'5"  | 337 sq. ft  | No                     |