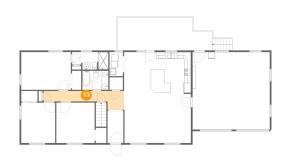

# 5 Floor 2 - Laundry

Dimensions: 4'1" x 7'3"

Area: 29 sq. ft

Counted as Living Area:

Yes

Heated: Yes Finished: Yes Enclosed: Yes Contiguous:

Yes

Permitted: Yes Wet Space: No Addition: No Conversion: No

# Floor 2 - Dining Area

Dimensions: 8'1" x 12'3" Area: 100 sq. ft

Counted as Living Area:

Heated: Yes Finished: Yes Enclosed: Yes **Contiguous:** 

Yes

Permitted: Yes Wet Space: No Addition: No Conversion: No

# Floor 2 - Primary Bedroom

Dimensions: 15'0" x 11'5"

Area: 171 sq. ft

Counted as Living Area:

Yes

Heated: Yes Finished: Yes Enclosed: Yes Contiguous:

Yes

Permitted: Yes Wet Space: No Addition: No Conversion: No.

# Floor 2 - Garage

Dimensions: 23'4" x 23'4"

**Area:** 545 sq. ft

Counted as Living Area: No

Heated: No Finished: No Enclosed: Yes Contiguous: Yes Permitted: Yes Wet Space: No Addition: No Conversion: No

Dimensions: 11'7" x 12'2"

Area: 141 sq. ft

Counted as Living Area:

Counted as Living Area:

Yes

Heated: Yes Finished: Yes Enclosed: Yes Contiguous:

Yes

Permitted: Yes Wet Space: No Addition: No Conversion: No

## Floor 2 - Kitchen

**Dimensions:** 12'1" x 12'3"

**Area:** 148 sq. ft

**Counted as Living Area:** 

Yes

Heated: Yes Finished: Yes Enclosed: Yes Contiguous:

Yes

Permitted: Yes Wet Space: No Addition: No Conversion: No

## Floor 2 - Bath

Dimensions: 11'0" x 5'4"

Area: 53 sq. ft

Counted as Living Area:

Yes

Heated: Yes Finished: Yes Enclosed: Yes Contiguous:

Yes

Permitted: Yes Wet Space: Yes Addition: No Conversion: No

**Dimensions:** 7'11" x 5'9" Area: 45 sq. ft

Counted as Living Area:

Yes

Heated: Yes Finished: Yes Enclosed: Yes **Contiguous:** 

Yes

Permitted: Yes Wet Space: Yes Addition: No Conversion: No

## Floor 2 - Hall

Dimensions: 24'4" x 5'8"

Area: 90 sq. ft

Counted as Living Area:

Yes

Heated: Yes Finished: Yes Enclosed: Yes Contiguous:

Yes

Permitted: Yes Wet Space: No Addition: No Conversion: No.