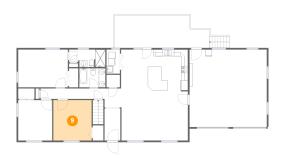

unted as Living Area:

Yes

Heated: Yes Finished: Yes Enclosed: Yes Contiguous:

Yes

Permitted: Yes Wet Space: No Addition: No Conversion: No



# Floor 2 - Dining Area



Dimensions: 8'1" x 12'3" Area: 100 sq. ft

Counted as Living Area:

Heated: Yes Finished: Yes Enclosed: Yes **Contiguous:** 

Yes

Permitted: Yes Wet Space: No Addition: No Conversion: No

# Floor 2 - Primary Bedroom



Dimensions: 15'0" x 11'5"

Area: 171 sq. ft

Counted as Living Area:

Yes

Heated: Yes Finished: Yes Enclosed: Yes Contiguous:

Yes

Permitted: Yes Wet Space: No Addition: No Conversion: No.

# Floor 2 - Garage



Dimensions: 23'4" x 23'4"

**Area:** 545 sq. ft

Counted as Living Area: No

Heated: No Finished: No Enclosed: Yes Contiguous: Yes Permitted: Yes Wet Space: No Addition: No Conversion: No







Dimensions: 11'7" x 12'2"

Area: 141 sq. ft

Counted as Living Area:

Counted as Living Area:

Yes

Heated: Yes Finished: Yes Enclosed: Yes Contiguous:

Yes

Permitted: Yes Wet Space: No Addition: No Conversion: No

## Floor 2 - Kitchen



**Dimensions:** 12'1" x 12'3"

**Area:** 148 sq. ft

**Counted as Living Area:** 

Yes

Heated: Yes Finished: Yes Enclosed: Yes Contiguous:

Yes

Permitted: Yes Wet Space: No Addition: No Conversion: No

## Floor 2 - Bath



Dimensions: 11'0" x 5'4"

Area: 53 sq. ft

Counted as Living Area:

Yes

Heated: Yes Finished: Yes Enclosed: Yes Contiguous:

Yes

Permitted: Yes Wet Space: Yes Addition: No Conversion: No







**Dimensions:** 7'11" x 5'9" Area: 45 sq. ft

Counted as Living Area:

Yes

Heated: Yes Finished: Yes Enclosed: Yes **Contiguous:** 

Yes