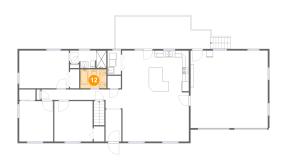

# Floor 2 - Dining Area

Dimensions: 8'1" x 12'3" Area: 100 sq. ft

Counted as Living Area:

Heated: Yes Finished: Yes Enclosed: Yes **Contiguous:** 

Yes

Permitted: Yes Wet Space: No Addition: No Conversion: No