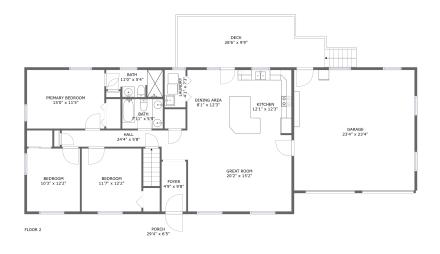

#### **Room Dimensions**

Floor 2 Total sqft: 2508 Living area: 1484

| #  | Room name       | Dimensions    | Area (sqft) | Counted as Living Area |
|----|-----------------|---------------|-------------|------------------------|
| 5  | Laundry         | 4'1" x 7'3"   | 29 sq. ft   | Yes                    |
| 6  | Dining Area     | 8'1" x 12'3"  | 100 sq. ft  | Yes                    |
| 7  | Primary Bedroom | 15'0" x 11'5" | 171 sq. ft  | Yes                    |
| 8  | Garage          | 23'4" x 23'4" | 545 sq. ft  | No                     |
| 9  | Bedroom         | 11'7" x 12'2" | 141 sq. ft  | Yes                    |
| 10 | Kitchen         | 12'1" x 12'3" | 148 sq. ft  | Yes                    |
| 11 | Bath            | 11'0" x 5'4"  | 53 sq. ft   | Yes                    |
| 12 | Bath            | 7'11" x 5'9"  | 45 sq. ft   | Yes                    |
| 13 | Hall            | 24'4" x 5'8"  | 90 sq. ft   | Yes                    |
| 14 | Porch           | 29'4" x 6'5"  | 188 sq. ft  | No                     |
| 15 | Bedroom         | 10'3" x 12'2" | 125 sq. ft  | Yes                    |

| #  | Room name  | Dimensions    | Area (sqft) | Counted as Living Area |
|----|------------|---------------|-------------|------------------------|
| 16 | Great Room | 20'2" x 15'2" | 304 sq. ft  | Yes                    |
| 17 | Deck       | 28'6" x 9'9"  | 256 sq. ft  | No                     |
| 18 | Foyer      | 4'9" x 9'8"   | 46 sq. ft   | Yes                    |