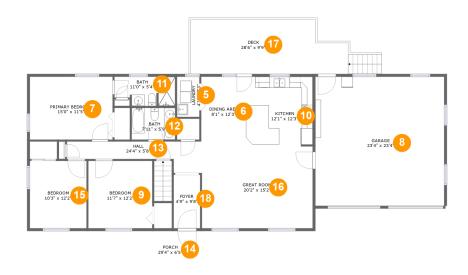

#### **Room Dimensions**

Floor 2 Total sqft: 2508 Living area: 1484

| #  | Room name       | Dimensions    | Area (sqft) | Counted as Living Area |
|----|-----------------|---------------|-------------|------------------------|
| 5  | Laundry         | 4'1" x 7'3"   | 29 sq. ft   | Yes                    |
| 6  | Dining Area     | 8'1" x 12'3"  | 100 sq. ft  | Yes                    |
| 7  | Primary Bedroom | 15'0" x 11'5" | 171 sq. ft  | Yes                    |
| 8  | Garage          | 23'4" x 23'4" | 545 sq. ft  | No                     |
| 9  | Bedroom         | 11'7" x 12'2" | 141 sq. ft  | Yes                    |
| 10 | Kitchen         | 12'1" x 12'3" | 148 sq. ft  | Yes                    |
| 11 | Bath            | 11'0" x 5'4"  | 53 sq. ft   | Yes                    |
| 12 | Bath            | 7'11" x 5'9"  | 45 sq. ft   | Yes                    |
| 13 | Hall            | 24'4" x 5'8"  | 90 sq. ft   | Yes                    |
| 14 | Porch           | 29'4" x 6'5"  | 188 sq. ft  | No                     |
| 15 | Bedroom         | 10'3" x 12'2" | 125 sq. ft  | Yes                    |

| #  | Room name  | Dimensions    | Area (sqft) | Counted as Living Area |
|----|------------|---------------|-------------|------------------------|
| 16 | Great Room | 20'2" x 15'2" | 304 sq. ft  | Yes                    |
| 17 | Deck       | 28'6" x 9'9"  | 256 sq. ft  | No                     |
| 18 | Foyer      | 4'9" x 9'8"   | 46 sq. ft   | Yes                    |