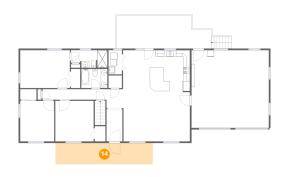

## Floor 2 - Porch

Dimensions: 29'4" x 6'5"

Area: 188 sq. ft

Counted as Living Area: No

Heated: No Finished: Yes Enclosed: No Contiguous: Yes Permitted: Yes Wet Space: No Addition: No Conversion: No