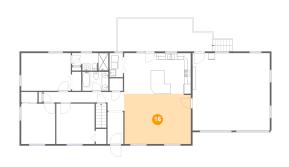

#### 10 Floor 2 - Great Room

Dimensions: 20'2" x 15'2"

**Area:** 304 sq. ft

**Counted as Living Area:** 

Yes

Heated: Yes Finished: Yes Enclosed: Yes Contiguous:

Yes

Permitted: Yes Wet Space: No Addition: No Conversion: No