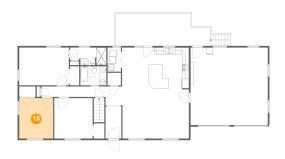

# <sup>15</sup> Floor 2 - Bedroom

Dimensions: 10'3" x 12'2" Area: 125 sq. ft

Counted as Living Area:

Yes

Heated: Yes Finished: Yes Enclosed: Yes Contiguous:

Yes

Permitted: Yes Wet Space: No Addition: No Conversion: No