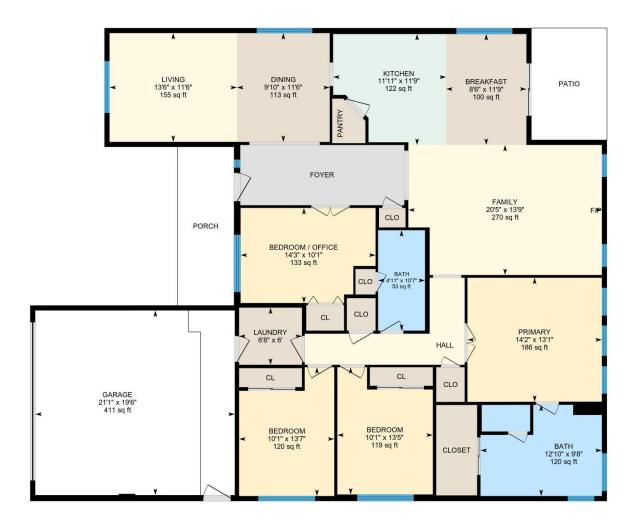

#### **Room Measurements**

Only major rooms are listed. Some listed rooms may be excluded from total interior floor area (e.g. garage). Room dimensions are largest length and width; parts of room may be smaller. Room area is not always equal to product of length and width.

### MAIN FLOOR

Bath: 9'8" x 12'10" (9.6' x 12.8') | 120 sq ft Bath: 10'7" x 4'11" (10.6' x 5') | 53 sq ft

Bedroom: 13'7" x 10'1" (13.6' x 10.1') | 120 sq ft Bedroom: 13'5" x 10'1" (13.4' x 10.1') | 119 sq ft

Bedroom / Office: 10'1" x 14'3" (10' x 14.3') | 133 sq ft

Breakfast: 11'9" x 8'6" (11.7' x 8.5') | 100 sq ft Dining: 11'6" x 9'10" (11.5' x 9.8') | 113 sq ft Family: 13'9" x 20'5" (13.7' x 20.4') | 270 sq ft Garage: 19'6" x 21'1" (19.5' x 21.1') | 411 sq ft Kitchen: 11'9" x 11'11" (11.7' x 11.9') | 122 sq ft

Laundry: 6' x 6'8" (6' x 6.6') | 40 sq ft

Living: 11'6" x 13'6" (11.5' x 13.5') | 155 sq ft Primary: 13'1" x 14'2" (13.1' x 14.2') | 186 sq ft

#### Floor Area Information

Floor areas include footprint area of interior walls. All displayed floor areas are rounded to two decimal places. Total area is computed before rounding and may not equal to sum of displayed floor areas.

## MAIN FLOOR

Interior Area: 1932.37 sq ft
Excluded Area: 411.09 sq ft
Perimeter Wall Length: 204 ft
Perimeter Wall Thickness: 6.5 in
Exterior Area: 2042.84 sq ft

Exterior Area: 2042.84 sq ft Total Above Grade Floor Area

Main Building Exterior: 2042.84 sq ft