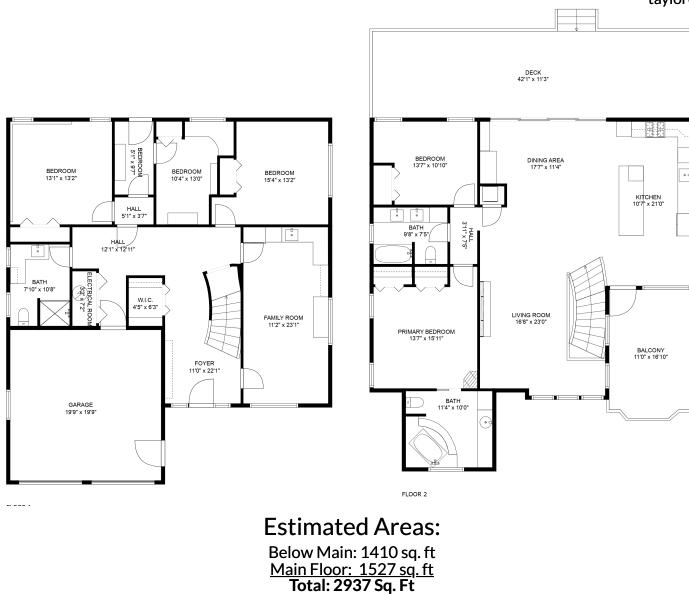

## Estimated Areas: Below Main: 1410 sq. ft <u>Main Floor: 1527 sq. ft</u> Total: 2937 Sq. Ft

A P S O U R I S G R O U P

E&O Insured. For advertising purposes only. Not intended for architectural or construction use. Floorplan and measurements are approximate within +/- 2% tolerance.

## 33343 Hodson Pl

604-316-5008

**Estimated Areas:** Below Main: 1410 sq. ft Main Floor: 1527 sq. ft Total: 2937 Sq. Ft

E&O Insured. For advertising purposes only. Not intended for architectural or construction use. Floorplan and measurements are approximate within +/- 2% tolerance.