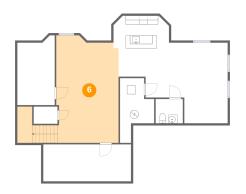

### 6 Floor 1 - Recreation Room

Dimensions: 14'6" x 25'0"

**Area:** 396 sq. ft

Counted as living area: Yes

Heated: Yes Finished: Yes Enclosed: Yes Contiguous: Yes Permitted: Yes Wet space: No Addition: No Conversion: No