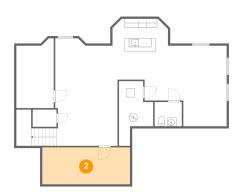

## Floor 1 - Storage

**Dimensions**: 8'9" x 16'3"

Area: 130 sq. ft

Counted as living area: No

Heated: No Finished: No Enclosed: No Contiguous: Yes Permitted: Yes Wet space: No Addition: No Conversion: No