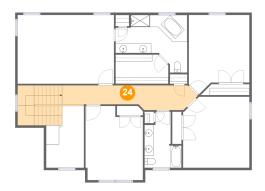

## 4 Floor 3 - Hall

**Dimensions**: 28'7" x 5'3"

**Area:** 203 sq. ft

Counted as living area: Yes

Heated: Yes Finished: Yes Enclosed: Yes Contiguous: Yes Permitted: Yes Wet space: No Addition: No Conversion: No