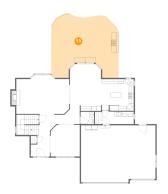

#### Floor 1 - Recreation Room

**Dimensions**: 25'5" x 18'9"

Area: 339 sq. ft

Counted as living area: Yes

Heated: Yes Finished: Yes Enclosed: Yes Contiguous: Yes Permitted: Yes Wet space: No Addition: No Conversion: No