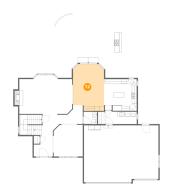

#### Floor 1 - WC

Dimensions: 6'4" x 5'8"

Area: 36 sq. ft

Counted as living area: Yes