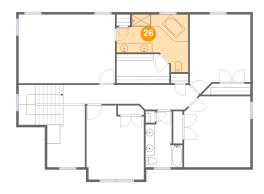

### 6 Floor 3 - Primary Bath

Dimensions: 15'2" x 12'2"

Area: 131 sq. ft

Counted as living area: Yes

Finished: Yes
Enclosed: Yes
Contiguous: Yes
Permitted: Yes
Wet space: Yes
Addition: No
Conversion: No

Heated: Yes