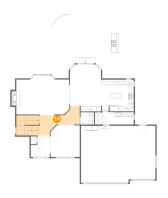

## Ploor 1 - Storage

**Dimensions**: 20'5" x 8'7"

Area: 176 sq. ft

Counted as living area: No

Floor 1 - Wet Bar

Dimensions: 12'11" x 7'6"

Area: 92 sq. ft

Counted as living area: Yes