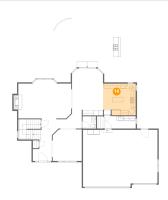

### 6 Floor 1 - Recreation Room

Dimensions: 14'6" x 25'0"

**Area:** 396 sq. ft

Counted as living area: Yes

Heated: Yes Finished: Yes Enclosed: Yes Contiguous: Yes Permitted: Yes Wet space: No Addition: No Conversion: No