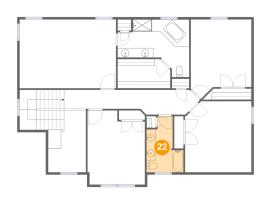

#### Ploor 3 - Bath

**Dimensions:** 7'10" x 11'10"

Area: 70 sq. ft

Counted as living area: Yes

Heated: Yes Finished: Yes Enclosed: Yes Contiguous: Yes Permitted: Yes Wet space: Yes Addition: No Conversion: No