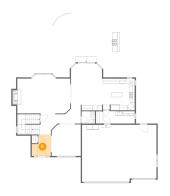

### 6 Floor 3 - Primary Bath

Dimensions: 15'2" x 12'2"

Area: 131 sq. ft

Counted as living area: Yes

Finished: Yes
Enclosed: Yes
Contiguous: Yes
Permitted: Yes
Wet space: Yes
Addition: No
Conversion: No

Heated: Yes