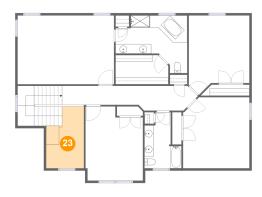

## <sup>23</sup> Floor 3 - Open To Below

Dimensions: 8'0" x 13'0"

Area: 90 sq. ft

Counted as living area: No