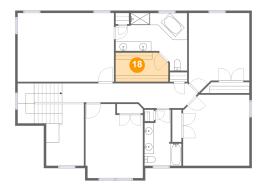

## Floor 2 - Laundry

Dimensions: 13'3" x 5'6"

Area: 70 sq. ft

Counted as living area: Yes

<sup>18</sup> Floor 3 - W.I.C.

Dimensions: 11'2" x 6'2"

Area: 66 sq. ft

Counted as living area: Yes