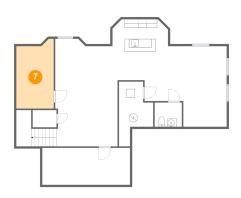

#### Floor 1 - Recreation Room

**Dimensions**: 25'5" x 18'9"

Area: 339 sq. ft

Counted as living area: Yes

Heated: Yes Finished: Yes Enclosed: Yes Contiguous: Yes Permitted: Yes Wet space: No Addition: No Conversion: No