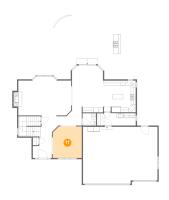

#### Floor 1 - Recreation Room

**Dimensions**: 25'5" x 18'9"

Area: 339 sq. ft

Counted as living area: Yes

Heated: Yes Finished: Yes Enclosed: Yes Contiguous: Yes Permitted: Yes Wet space: No Addition: No Conversion: No