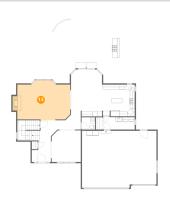

## Ploor 1 - Storage

**Dimensions**: 20'5" x 8'7"

Area: 176 sq. ft

Counted as living area: No

Floor 1 - Wet Bar

Dimensions: 12'11" x 7'6"

Area: 92 sq. ft

Counted as living area: Yes