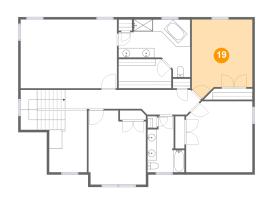

#### Floor 3 - Bedroom

**Dimensions**: 12'10" x 16'9"

Area: 189 sq. ft

Counted as living area: Yes

Heated: Yes Finished: Yes Enclosed: Yes Contiguous: Yes Permitted: Yes Wet space: No Addition: No Conversion: No