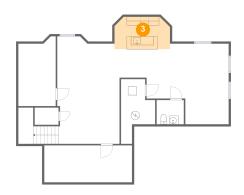

### Floor 2 - Foyer

Dimensions: 8'0" x 8'11"

Area: 60 sq. ft

Counted as living area: Yes

**Dimensions:** 31'0" x 23'8"

Area: 721 sq. ft

Counted as living area: No

Heated: No Finished: No Enclosed: Yes Contiguous: Yes Permitted: Yes Wet space: No Addition: No Conversion: No