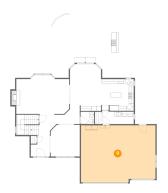

#### Floor 1 - Electrical Room

**Dimensions:** 7'11" x 15'1"

Area: 84 sq. ft

Counted as living area: No

Heated: No Finished: No Enclosed: Yes Contiguous: Yes Permitted: Yes Wet space: No Addition: No Conversion: No