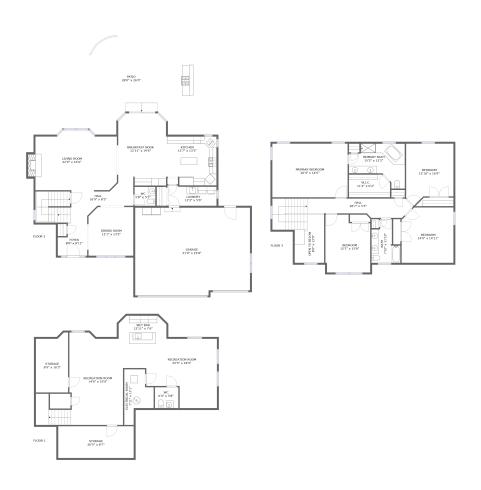

#### **Property summary**

S Floors

3,884
Gross living area sqft

5,827
Total sqft