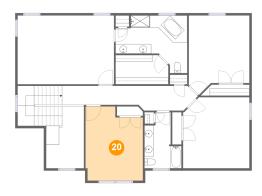

#### Floor 3 - Bedroom

Dimensions: 12'1" x 15'8"

Area: 175 sq. ft

Counted as living area: Yes