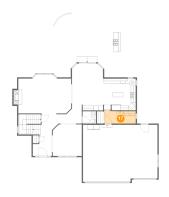

### 6 Floor 1 - Recreation Room

Dimensions: 14'6" x 25'0"

**Area:** 396 sq. ft

Counted as living area: Yes

Heated: Yes Finished: Yes Enclosed: Yes Contiguous: Yes Permitted: Yes Wet space: No Addition: No Conversion: No