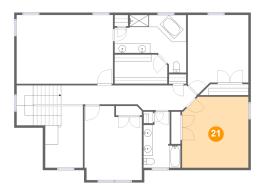

### Floor 3 - Bedroom

Dimensions: 14'0" x 14'11"

**Area:** 204 sq. ft

Counted as living area: Yes

Heated: Yes Finished: Yes Enclosed: Yes Contiguous: Yes Permitted: Yes Wet space: No Addition: No Conversion: No