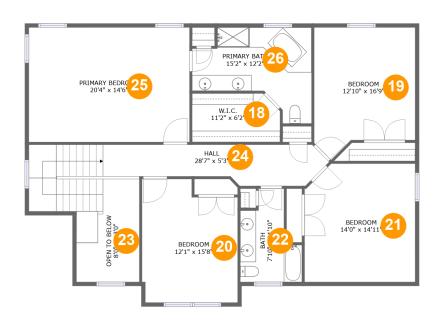

#### **Room dimensions**

Floor 3 Total sqft: 1639 Living area: 1540

| #  |                 | Dimensions     | sqft       | Counted as living area |
|----|-----------------|----------------|------------|------------------------|
| 18 | W.I.C.          | 11'2" x 6'2"   | 66 sq. ft  | Yes                    |
| 19 | Bedroom         | 12'10" x 16'9" | 189 sq. ft | Yes                    |
| 20 | Bedroom         | 12'1" x 15'8"  | 175 sq. ft | Yes                    |
| 21 | Bedroom         | 14'0" x 14'11" | 204 sq. ft | Yes                    |
| 22 | Bath            | 7'10" x 11'10" | 70 sq. ft  | Yes                    |
| 23 | Open To Below   | 8'0" x 13'0"   | 90 sq. ft  | No                     |
| 24 | Hall            | 28'7" x 5'3"   | 203 sq. ft | Yes                    |
| 25 | Primary Bedroom | 20'4" x 14'6"  | 295 sq. ft | Yes                    |
| 26 | Primary Bath    | 15'2" x 12'2"  | 131 sq. ft | Yes                    |

## Floor 2 - Laundry

Dimensions: 13'3" x 5'6"

Area: 70 sq. ft

Counted as living area: Yes

<sup>18</sup> Floor 3 - W.I.C.

Dimensions: 11'2" x 6'2"

Area: 66 sq. ft

Counted as living area: Yes

Heated: Yes Finished: Yes Enclosed: Yes Contiguous: Yes Permitted: Yes Wet space: No Addition: No Conversion: No

#### Floor 3 - Bedroom

**Dimensions**: 12'10" x 16'9"

Area: 189 sq. ft

Counted as living area: Yes

Heated: Yes Finished: Yes Enclosed: Yes Contiguous: Yes Permitted: Yes Wet space: No Addition: No Conversion: No

#### Floor 3 - Bedroom

Dimensions: 12'1" x 15'8"

Area: 175 sq. ft

Counted as living area: Yes

### Floor 3 - Bedroom

Dimensions: 14'0" x 14'11"

**Area:** 204 sq. ft

Counted as living area: Yes

Heated: Yes Finished: Yes Enclosed: Yes Contiguous: Yes Permitted: Yes Wet space: No Addition: No Conversion: No

#### Ploor 3 - Bath

**Dimensions:** 7'10" x 11'10"

Area: 70 sq. ft

Counted as living area: Yes

Heated: Yes Finished: Yes Enclosed: Yes Contiguous: Yes Permitted: Yes Wet space: Yes Addition: No Conversion: No

## <sup>23</sup> Floor 3 - Open To Below

Dimensions: 8'0" x 13'0"

Area: 90 sq. ft

Counted as living area: No

## 4 Floor 3 - Hall

**Dimensions**: 28'7" x 5'3"

**Area:** 203 sq. ft

Counted as living area: Yes

Heated: Yes Finished: Yes Enclosed: Yes Contiguous: Yes Permitted: Yes Wet space: No Addition: No Conversion: No

### Floor 3 - Primary Bedroom

Dimensions: 20'4" x 14'6"

Area: 295 sq. ft

Counted as living area: Yes

Heated: Yes Finished: Yes Enclosed: Yes Contiguous: Yes Permitted: Yes Wet space: No Addition: No Conversion: No

### 6 Floor 3 - Primary Bath

Dimensions: 15'2" x 12'2"

Area: 131 sq. ft

Counted as living area: Yes

Finished: Yes
Enclosed: Yes
Contiguous: Yes
Permitted: Yes
Wet space: Yes
Addition: No
Conversion: No

Heated: Yes