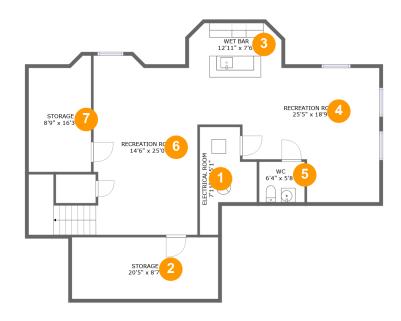

#### **Room dimensions**

Floor 1 Total sqft: 1398 Living area: 947

| # |                 | Dimensions    | sqft       | Counted as living area |
|---|-----------------|---------------|------------|------------------------|
| 1 | Electrical Room | 7'11" x 15'1" | 84 sq. ft  | No                     |
| 2 | Storage         | 20'5" x 8'7"  | 176 sq. ft | No                     |
| 3 | Wet Bar         | 12'11" x 7'6" | 92 sq. ft  | Yes                    |
| 4 | Recreation Room | 25'5" x 18'9" | 339 sq. ft | Yes                    |
| 5 | wc              | 6'4" x 5'8"   | 36 sq. ft  | Yes                    |
| 6 | Recreation Room | 14'6" x 25'0" | 396 sq. ft | Yes                    |
| 7 | Storage         | 8'9" x 16'3"  | 130 sq. ft | No                     |

#### Floor 1 - Electrical Room

**Dimensions:** 7'11" x 15'1"

Area: 84 sq. ft

Counted as living area: No

Heated: No Finished: No Enclosed: Yes Contiguous: Yes Permitted: Yes Wet space: No Addition: No Conversion: No

## Ploor 1 - Storage

**Dimensions**: 20'5" x 8'7"

Area: 176 sq. ft

Counted as living area: No

Floor 1 - Wet Bar

Dimensions: 12'11" x 7'6"

Area: 92 sq. ft

Counted as living area: Yes

Heated: Yes Finished: Yes Enclosed: Yes Contiguous: Yes Permitted: Yes Wet space: No Addition: No Conversion: No

#### Floor 1 - Recreation Room

**Dimensions**: 25'5" x 18'9"

Area: 339 sq. ft

Counted as living area: Yes

Heated: Yes Finished: Yes Enclosed: Yes Contiguous: Yes Permitted: Yes Wet space: No Addition: No Conversion: No

#### Floor 1 - WC

Dimensions: 6'4" x 5'8"

Area: 36 sq. ft

Counted as living area: Yes

### 6 Floor 1 - Recreation Room

Dimensions: 14'6" x 25'0"

**Area:** 396 sq. ft

Counted as living area: Yes

Heated: Yes Finished: Yes Enclosed: Yes Contiguous: Yes Permitted: Yes Wet space: No Addition: No Conversion: No

## Floor 1 - Storage

**Dimensions**: 8'9" x 16'3"

Area: 130 sq. ft

Counted as living area: No

Heated: No Finished: No Enclosed: No Contiguous: Yes Permitted: Yes Wet space: No Addition: No Conversion: No