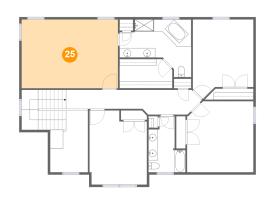

### Floor 3 - Primary Bedroom

Dimensions: 20'4" x 14'6"

Area: 295 sq. ft

Counted as living area: Yes

Heated: Yes Finished: Yes Enclosed: Yes Contiguous: Yes Permitted: Yes Wet space: No Addition: No Conversion: No