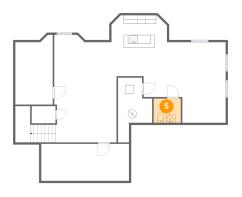

### 6 Floor 1 - Recreation Room

Dimensions: 14'6" x 25'0"

**Area:** 396 sq. ft

Counted as living area: Yes

Heated: Yes Finished: Yes Enclosed: Yes Contiguous: Yes Permitted: Yes Wet space: No Addition: No Conversion: No