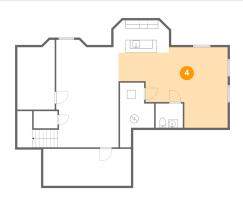

### Floor 2 - Foyer

Dimensions: 8'0" x 8'11"

Area: 60 sq. ft

Counted as living area: Yes

**Dimensions:** 31'0" x 23'8"

Area: 721 sq. ft

Counted as living area: No

Heated: No Finished: No Enclosed: Yes Contiguous: Yes Permitted: Yes Wet space: No Addition: No Conversion: No