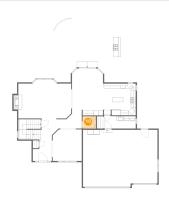

## Ploor 1 - Storage

**Dimensions**: 20'5" x 8'7"

Area: 176 sq. ft

Counted as living area: No

Floor 1 - Wet Bar

Dimensions: 12'11" x 7'6"

Area: 92 sq. ft

Counted as living area: Yes

Heated: Yes Finished: Yes Enclosed: Yes Contiguous: Yes Permitted: Yes Wet space: No Addition: No Conversion: No