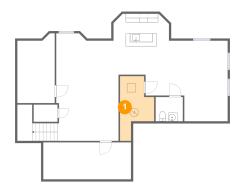

### 6 Floor 1 - Recreation Room

Dimensions: 14'6" x 25'0"

**Area:** 396 sq. ft

Counted as living area: Yes

Heated: Yes Finished: Yes Enclosed: Yes Contiguous: Yes Permitted: Yes Wet space: No Addition: No Conversion: No