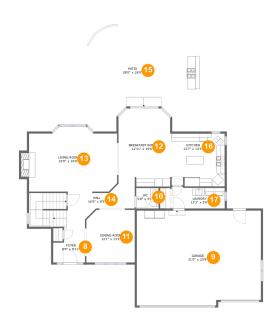

#### **Room dimensions**

Floor 2 Total sqft: 2790 Living area: 1397

| #  |                | Dimensions     | sqft       | Counted as living area |
|----|----------------|----------------|------------|------------------------|
| 8  | Foyer          | 8'0" x 8'11"   | 60 sq. ft  | Yes                    |
| 9  | Garage         | 31'0" x 23'8"  | 721 sq. ft | No                     |
| 10 | WC             | 5'8" x 5'1"    | 29 sq. ft  | Yes                    |
| 11 | Dining Room    | 12'1" x 13'2"  | 156 sq. ft | Yes                    |
| 12 | Breakfast Nook | 12'11" x 19'6" | 237 sq. ft | Yes                    |
| 13 | Living Room    | 22'0" x 16'6"  | 346 sq. ft | Yes                    |
| 14 | Hall           | 16'9" x 8'5"   | 186 sq. ft | Yes                    |
| 15 | Patio          | 28'0" x 26'0"  | 620 sq. ft | No                     |
| 16 | Kitchen        | 13'7" x 13'3"  | 172 sq. ft | Yes                    |
| 17 | Laundry        | 13'3" x 5'6"   | 70 sq. ft  | Yes                    |

### Floor 2 - Foyer

Dimensions: 8'0" x 8'11"

Area: 60 sq. ft

Counted as living area: Yes

**Dimensions:** 31'0" x 23'8"

Area: 721 sq. ft

Counted as living area: No

Heated: No Finished: No Enclosed: Yes Contiguous: Yes Permitted: Yes Wet space: No Addition: No Conversion: No

#### Floor 2 - WC

Dimensions: 5'8" x 5'1"

Area: 29 sq. ft

Counted as living area: Yes

Heated: Yes Finished: Yes Enclosed: Yes Contiguous: Yes Permitted: Yes Wet space: Yes Addition: No Conversion: No

### Floor 2 - Dining Room

Dimensions: 12'1" x 13'2"

**Area:** 156 sq. ft

Counted as living area: Yes

### Ploor 2 - Breakfast Nook

Dimensions: 12'11" x 19'6"

Area: 237 sq. ft

Counted as living area: Yes

Heated: Yes Finished: Yes Enclosed: Yes Contiguous: Yes Permitted: Yes Wet space: No Addition: No Conversion: No

## Floor 2 - Living Room

Dimensions: 22'0" x 16'6"

**Area:** 346 sq. ft

Counted as living area: Yes

Heated: Yes Finished: Yes Enclosed: Yes Contiguous: Yes Permitted: Yes Wet space: No Addition: No Conversion: No

#### Floor 2 - Hall

Dimensions: 16'9" x 8'5"

Area: 186 sq. ft

Counted as living area: Yes

Dimensions: 28'0" x 26'0"

**Area:** 620 sq. ft

Counted as living area: No

Heated: No Finished: Yes Enclosed: No Contiguous: Yes Permitted: Yes Wet space: No Addition: No Conversion: No

#### Floor 2 - Kitchen

**Dimensions:** 13'7" x 13'3"

Area: 172 sq. ft

Counted as living area: Yes

Heated: Yes Finished: Yes Enclosed: Yes Contiguous: Yes Permitted: Yes Wet space: No Addition: No Conversion: No

## Floor 2 - Laundry

Dimensions: 13'3" x 5'6"

Area: 70 sq. ft

Counted as living area: Yes

<sup>18</sup> Floor 3 - W.I.C.

Dimensions: 11'2" x 6'2"

Area: 66 sq. ft

Counted as living area: Yes